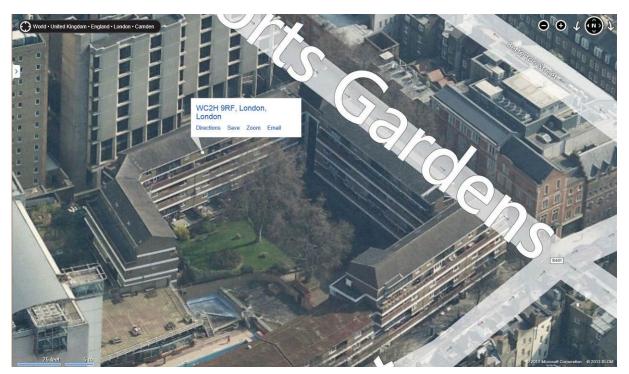

## INTRODUCTION

Dudley Court is a 6 storey block containing 93 flats along with commercial premises at ground level on Endell Street and Shorts Gardens. The northern portion of the flats in Endell Street are designated as sheltered accommodation. The sheltered accommodation and commercial premises are excluded from this proposal.

## **PHOTOGRAPHS**

Aerial View

Aerial View

Elevation D1.

Elevation A1.

Elevation B1.

Elevation B2.

Typical existing windows: louvre (top) and casement (bottom).