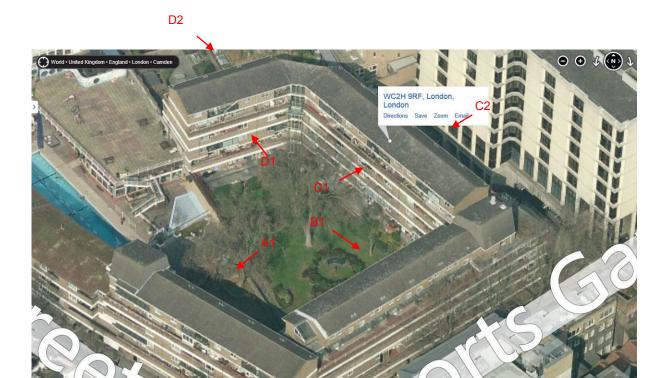

## **PHOTOGRAPHS**

Aerial View

Aerial View

Elevation D1.

Elevation A1.

Elevation B1.

Elevation B2.

Typical existing windows: louvre (top) and casement (bottom).