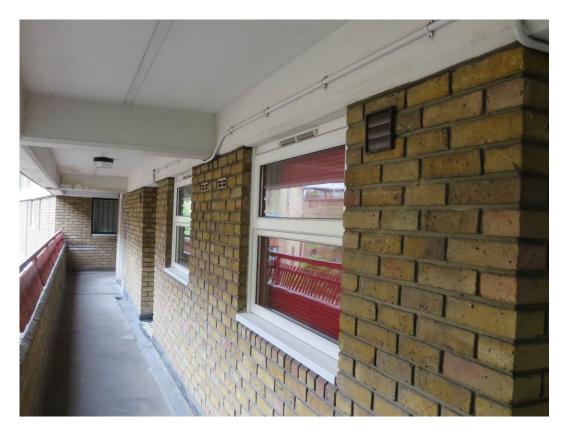

#### **JUSTIFICATION AND PRECEDENTS**

- 1) The original aluminium windows in timber sub-frames are of a poor design and are a mixture of hinged casements and pivoting glass louvres. The replacement windows will be manufactured to a 'Secure by Design' specification.
- 2) The ultra-thin aluminium frame sections and pivoting glass louvres offer little physical resistance to burglary. The single glazing has a low thermal resistance and the installation of double-glazing would increase the SAP ratings of the dwellings by around 5%.
- 3) As stated above, uPVC windows have already been fitted to the elevations overlooking Endell Street and Shorts Gardens (Planning Applications ref PS9805167 and PSX0204333).

uPVC windows previously installed to the Shorts Gardens elevation.