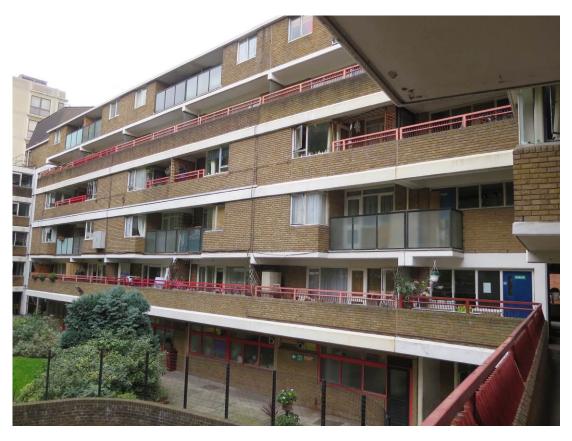

## **PHOTOGRAPHS**

Aerial View

Aerial View

Elevation D1.

Elevation A1.

Elevation B1.

Elevation B2.

Typical existing windows: louvre (top) and casement (bottom).