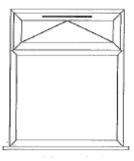

#### **JUSTIFICATION AND PRECEDENTS**

- 1) The original aluminium windows in timber sub-frames are of a poor design and are a mixture of hinged casements and pivoting glass louvres. The replacement windows will be manufactured to a 'Secure by Design' specification.
- 2) The ultra-thin aluminium frame sections and pivoting glass louvres offer little physical resistance to burglary. The single glazing has a low thermal resistance and the installation of double-glazing would increase the SAP ratings of the dwellings by around 5%.
- 3) As stated above, uPVC windows have already been fitted to the elevations overlooking Endell Street and Shorts Gardens (Planning Applications ref PS9805167 and PSX0204333).

## **PHOTOGRAPHS**

Aerial View

Aerial View

Elevation D1.

Elevation A1.

Elevation B1.

Elevation B2.

Typical existing windows: louvre (top) and casement (bottom).