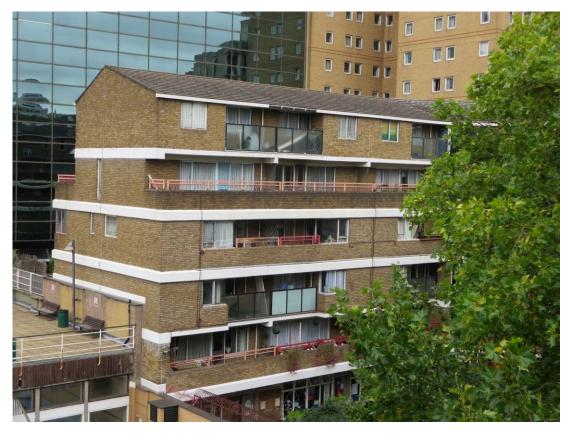

## **PHOTOGRAPHS**

Aerial View

Aerial View

Elevation D1.

Elevation A1.

Elevation B1.

Elevation B2.

Typical existing windows: louvre (top) and casement (bottom).