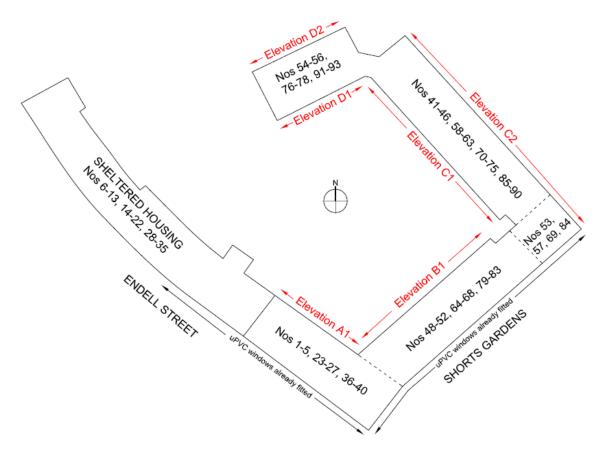

## INTRODUCTION

Dudley Court is a 6 storey block containing 93 flats along with commercial premises at ground level on Endell Street and Shorts Gardens. The northern portion of the flats in Endell Street are designated as sheltered accommodation. The sheltered accommodation and commercial premises are excluded from this proposal.

## **PROPOSED DESIGN**

Planning Consent was recently granted for the installation of replacement uPVC windows (application ref 2013/6888/P) however the applicant wishes to alter the design of certain windows to elevations C2 and D2

## **PHOTOGRAPHS**

Aerial View

Aerial View

Elevation D1.

Elevation A1.

Elevation B1.

Elevation B2.

Typical existing windows: louvre (top) and casement (bottom).