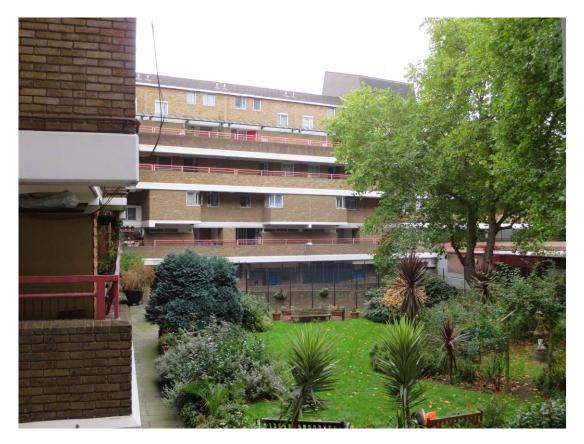

## **PHOTOGRAPHS**

Aerial View

Aerial View

Elevation D1.

Elevation A1.

Elevation B1.

Elevation B2.

Typical existing windows: louvre (top) and casement (bottom).