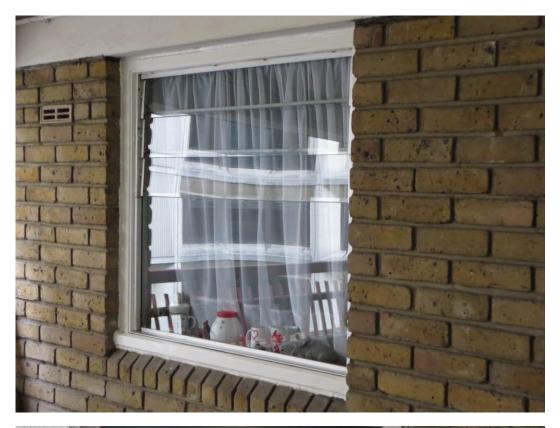

#### **JUSTIFICATION AND PRECEDENTS**

- 1) The original aluminium windows in timber sub-frames are of a poor design and are a mixture of hinged casements and pivoting glass louvres. The replacement windows will be manufactured to a 'Secure by Design' specification.
- 2) The ultra-thin aluminium frame sections and pivoting glass louvres offer little physical resistance to burglary. The single glazing has a low thermal resistance and the installation of double-glazing would increase the SAP ratings of the dwellings by around 5%.
- 3) As stated above, uPVC windows have already been fitted to the elevations overlooking Endell Street and Shorts Gardens (Planning Applications ref PS9805167 and PSX0204333).

## **PHOTOGRAPHS**

Aerial View

Aerial View

Elevation D1.

Elevation A1.

Elevation B1.

Elevation B2.

Typical existing windows: louvre (top) and casement (bottom).