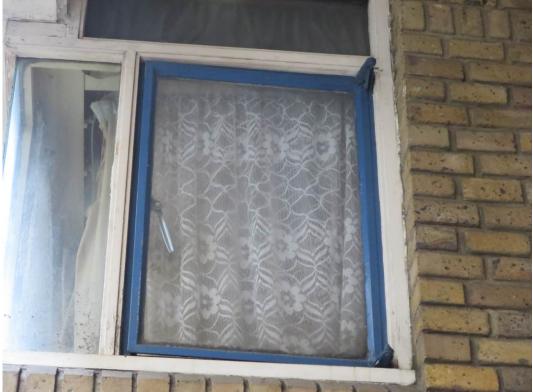

#### **JUSTIFICATION AND PRECEDENTS**

- 1) The original aluminium windows in timber sub-frames are of a poor design and are a mixture of hinged casements and pivoting glass louvres. The replacement windows will be manufactured to a 'Secure by Design' specification.
- 2) The ultra-thin aluminium frame sections and pivoting glass louvres offer little physical resistance to burglary. The single glazing has a low thermal resistance and the installation of double-glazing would increase the SAP ratings of the dwellings by around 5%.
- 3) As stated above, uPVC windows have already been fitted to the elevations overlooking Endell Street and Shorts Gardens (Planning Applications ref PS9805167 and PSX0204333).

## **PHOTOGRAPHS**

Aerial View

Aerial View

Elevation D1.

Elevation A1.

Elevation B1.

Elevation B2.

Typical existing windows: louvre (top) and casement (bottom).