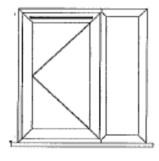

#### **JUSTIFICATION AND PRECEDENTS**

- 1) The original aluminium windows in timber sub-frames are of a poor design and are a mixture of hinged casements and pivoting glass louvres. The replacement windows will be manufactured to a 'Secure by Design' specification.
- 2) The ultra-thin aluminium frame sections and pivoting glass louvres offer little physical resistance to burglary. The single glazing has a low thermal resistance and the installation of double-glazing would increase the SAP ratings of the dwellings by around 5%.
- 3) As stated above, uPVC windows have already been fitted to the elevations overlooking Endell Street and Shorts Gardens (Planning Applications ref PS9805167 and PSX0204333).

## **PHOTOGRAPHS**

Aerial View

Aerial View

Elevation D1.

Elevation A1.

Elevation B1.

Elevation B2.

Typical existing windows: louvre (top) and casement (bottom).