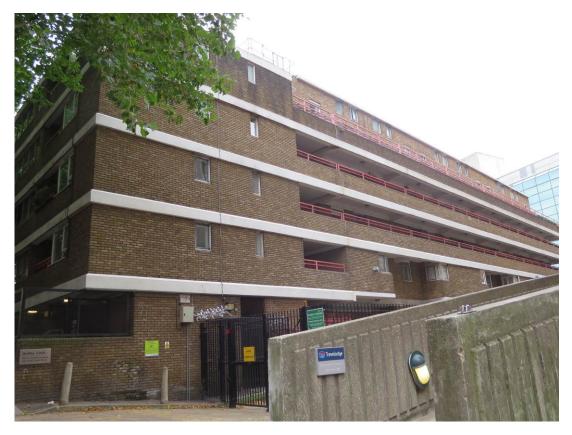

## INTRODUCTION

Dudley Court is a 6 storey block containing 93 flats along with commercial premises at ground level on Endell Street and Shorts Gardens. The northern portion of the flats in Endell Street are designated as sheltered accommodation. The sheltered accommodation and commercial premises are excluded from this proposal.

## **PHOTOGRAPHS**

Aerial View

Aerial View

Elevation D1.

Elevation A1.

Elevation B1.

Elevation B2.

Typical existing windows: louvre (top) and casement (bottom).