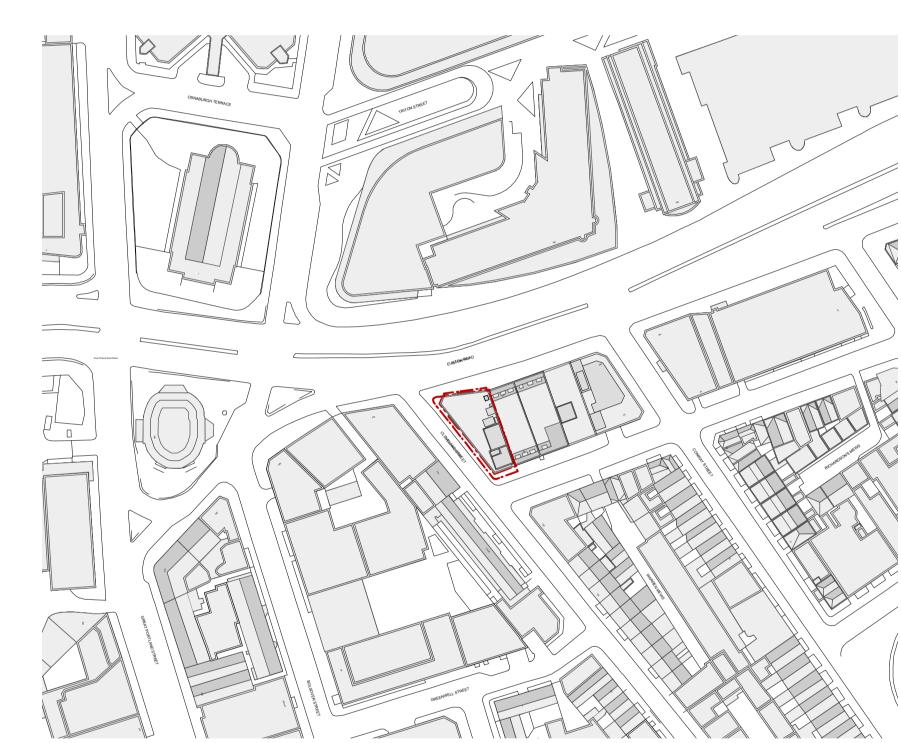

## SITE LOCATION PLAN 1:1250 @ A1

GENERAL NOTES

N

Revision Status: P=Preliminary C=Contract

© 2013 Assael Architecture Limited

Assael Architecture Limited has prepared this document in accordance with the instructions of the Client under the agreed Terms of Appointment. This document is for the sole and specific use of the Client and Assael Architecture shall not be responsible for any use of its contents for any purpose other than that for which it was prepared and provided. Should the Client require to pass electronic copies of the document to other parties, this should be for co-ordination purposes only, the whole of the file should be so copied, but no professional liability or warranty shall be extended to other parties by Assael Architecture in this connection without the explicit written agreement thereto by Assael Architecture Limited.

S2 Estates (Euston Road) LLP

373-375 Euston Road

**Existing Site Plan** 

SCALE @ A1 SIZE / A3 SIZE DATE

CLIENT

PROJECT TITLE

DRAWING TITLE

VARIES