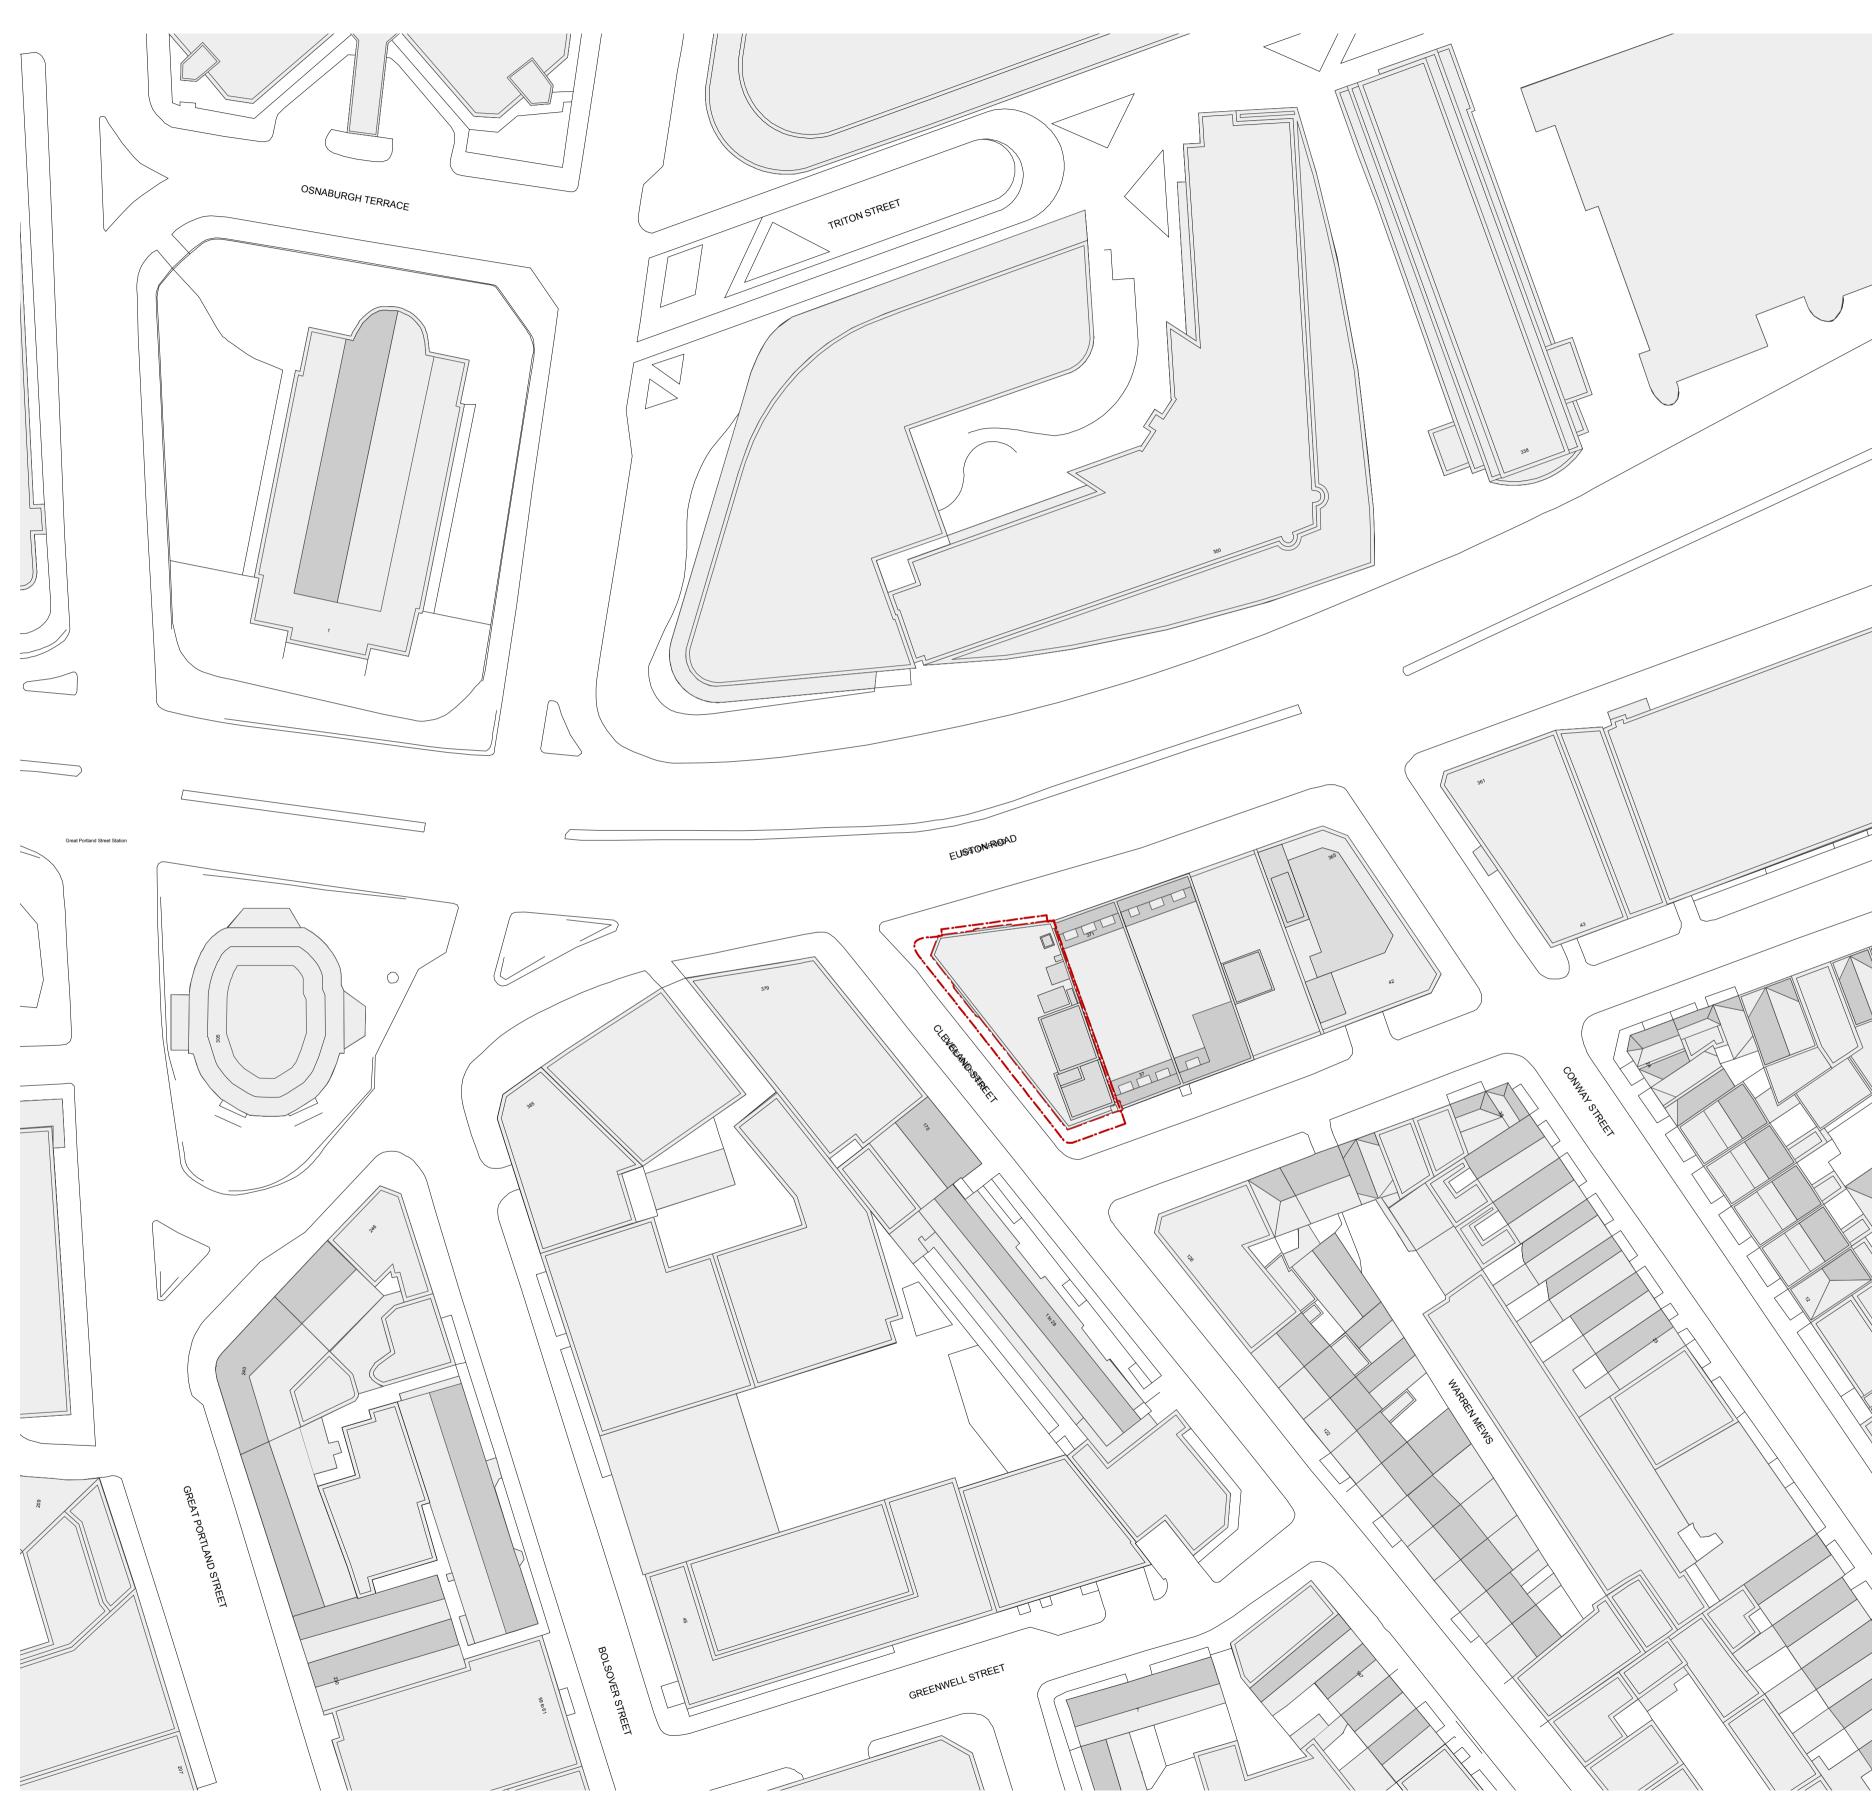

## SITE LOCATION PLAN 1:1250 @ A1

GENERAL NOTES

N

Revision Status: P=Preliminary C=Contract

© 2013 Assael Architecture Limited

Assael Architecture Limited has prepared this document in accordance with the instructions of the Client under the agreed Terms of Appointment. This document is for the sole and specific use of the Client and Assael Architecture shall not be responsible for any use of its contents for any purpose other than that for which it was prepared and provided. Should the Client require to pass electronic copies of the document to other parties, this should be for co-ordination purposes only, the whole of the file should be so copied, but no professional liability or warranty shall be extended to other parties by Assael Architecture in this connection without the explicit written agreement thereto by Assael Architecture Limited.

S2 Estates (Euston Road) LLP

373-375 Euston Road

**Existing Site Plan** 

SCALE @ A1 SIZE / A3 SIZE DATE

CLIENT

PROJECT TITLE

DRAWING TITLE

VARIES