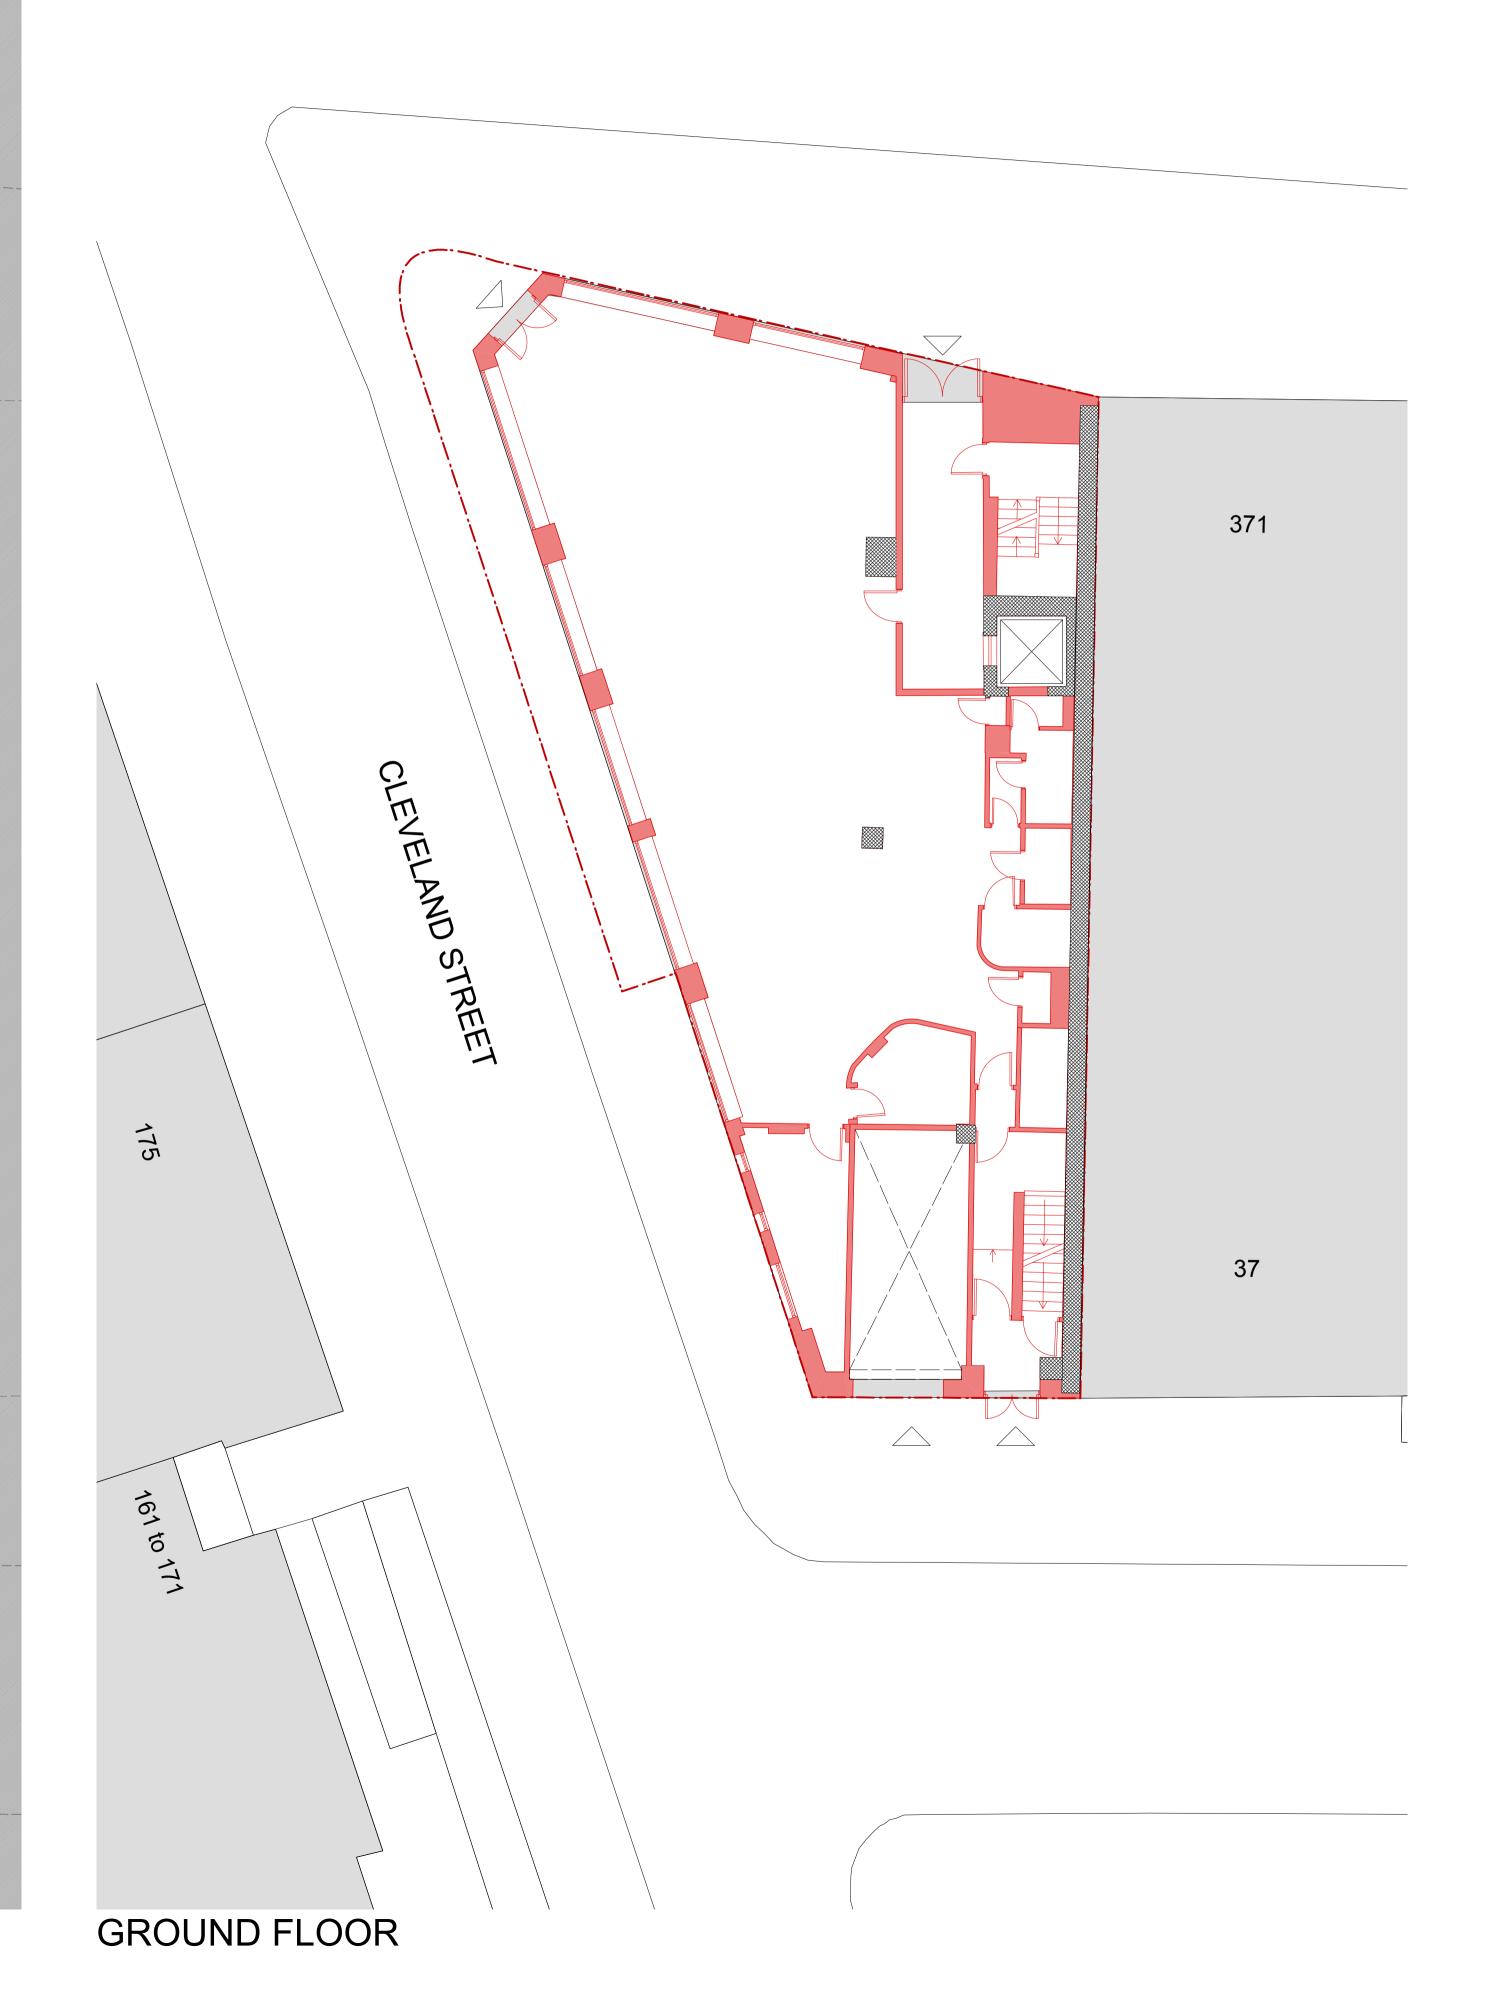

#### CLIENT S2 Estates (Euston Road) LLP

PROJECT TITLE

373-375 Euston Road

DRAWING TITLE

## Demolition Basement and **Ground Floor Plans**

| SCALE @ A1 SIZE / A3 SIZE | DATE              |
|---------------------------|-------------------|
| 1:100 / 1:200             | June '13          |
| DRAWING N°                | STATUS & REVISION |
| A2413 151                 | P1                |