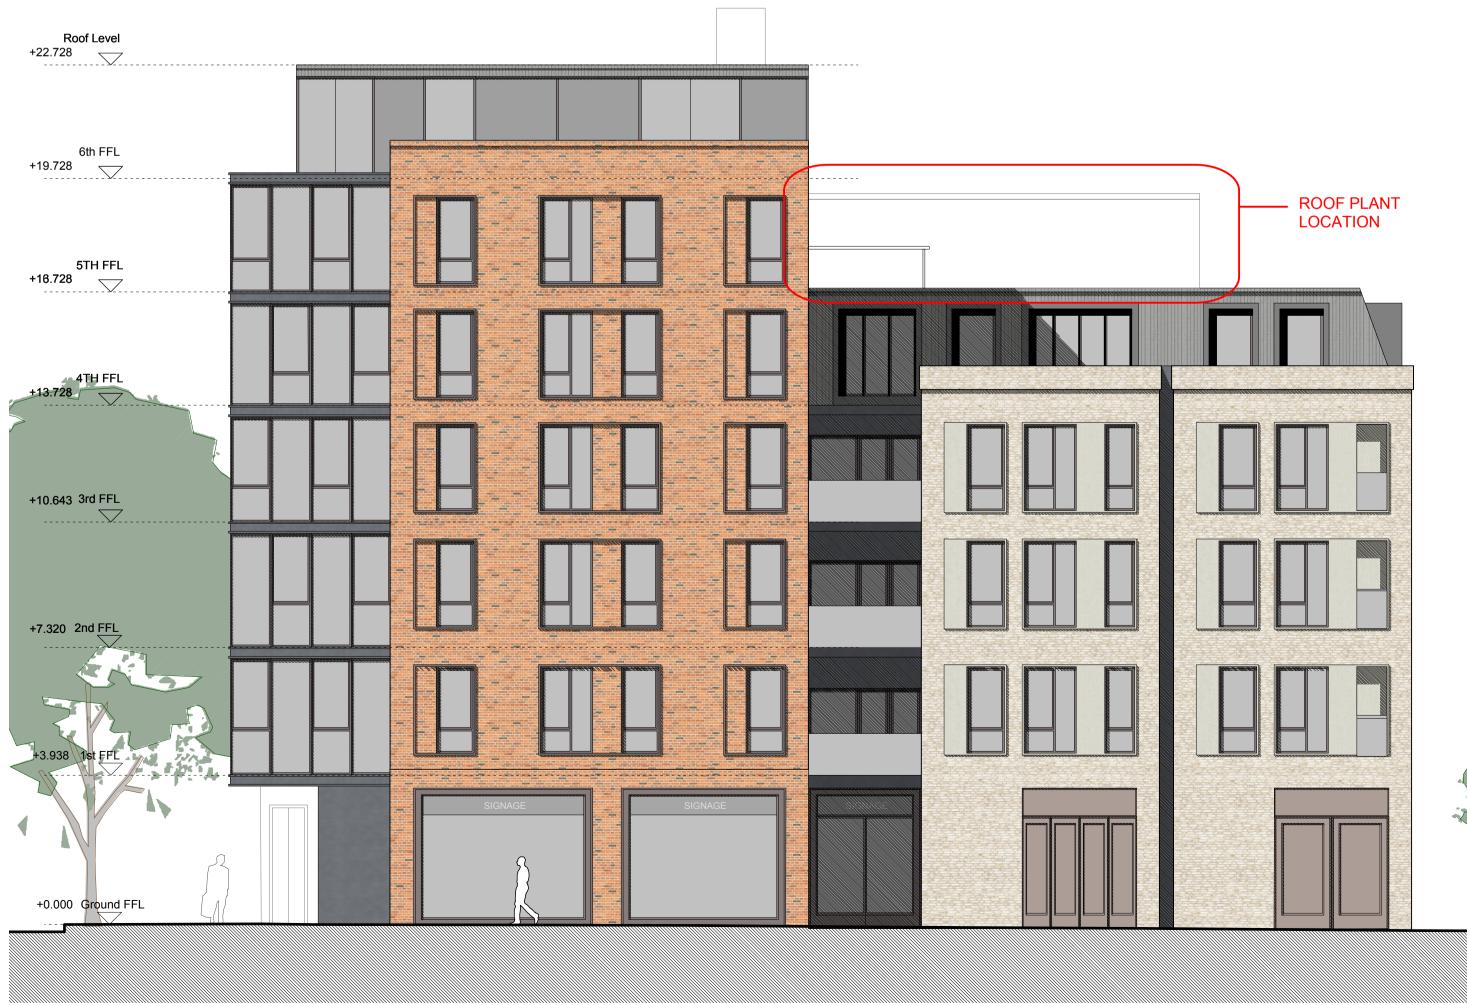

## CLIENT S2 Estates (Euston Road) LLP

PROJECT TITLE

373-375 Euston Road

DRAWING TITLE

**Roof Plant** 

| SCALE @ A1 SIZE / A3 SIZE | DATE              |
|---------------------------|-------------------|
| 1:100/1:200               | July '13          |
| DRAWING N°                | STATUS & REVISION |
| A2413 500                 | P1                |