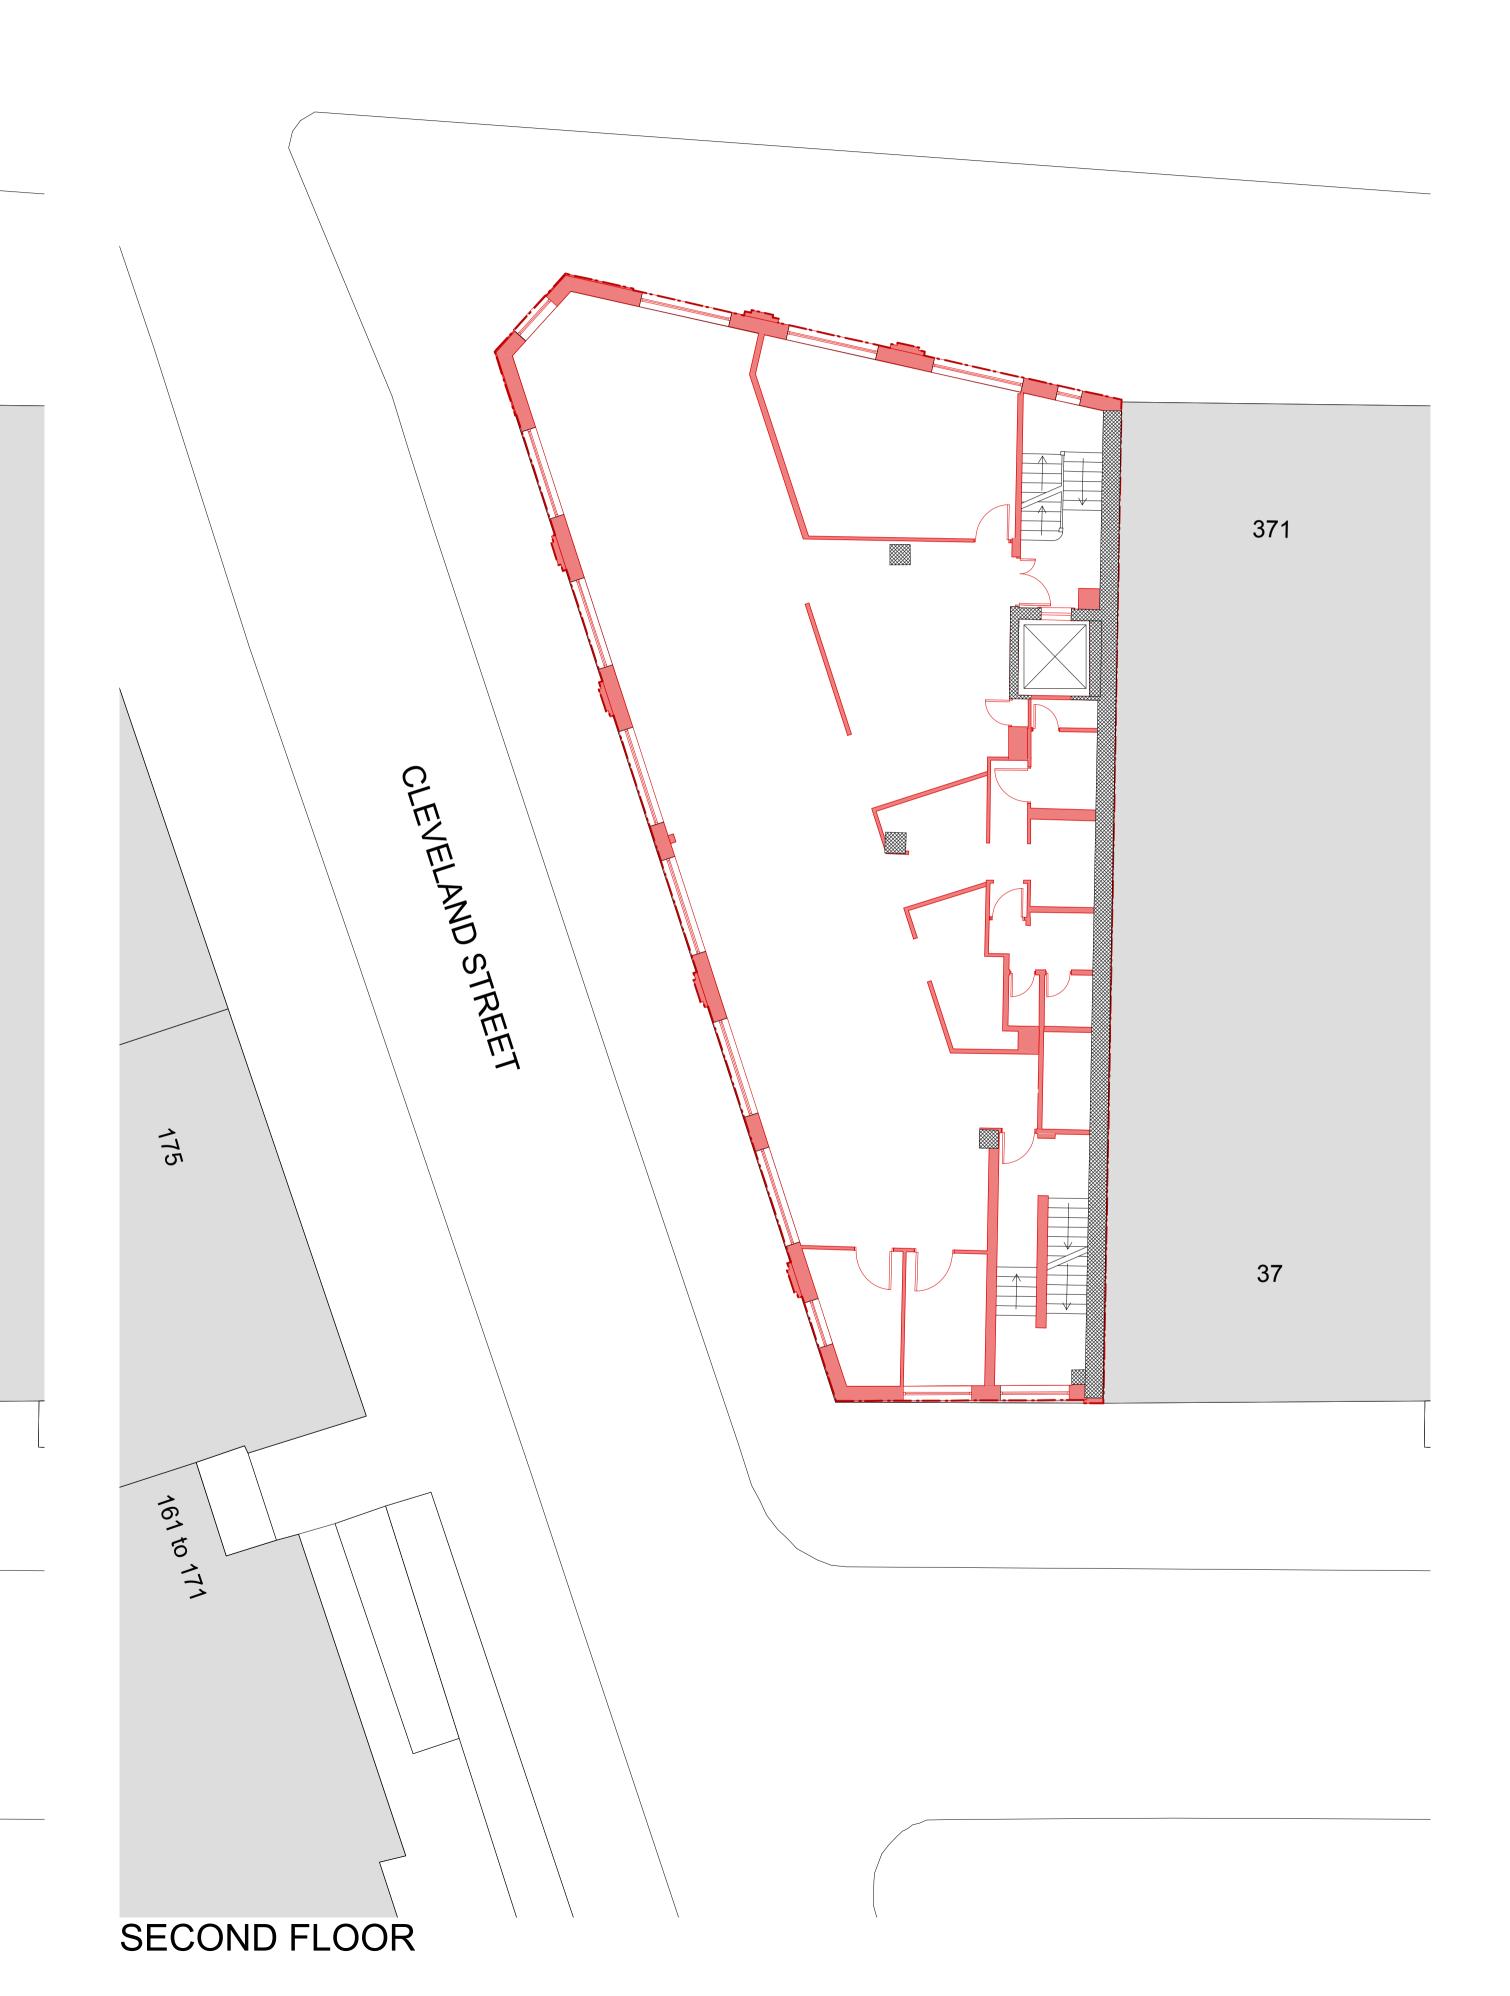

#### CLIENT S2 Estates (Euston Road) LLP

PROJECT TITLE 373-375 Euston Road

DRAWING TITLE

**Demolition First and** Second Floor Plans

| SCALE @ A1 SIZE / A3 SIZE | DATE              |
|---------------------------|-------------------|
| 1:100 / 1:200             | June '13          |
| DRAWING N°                | STATUS & REVISION |
| A2413 152                 | P1                |