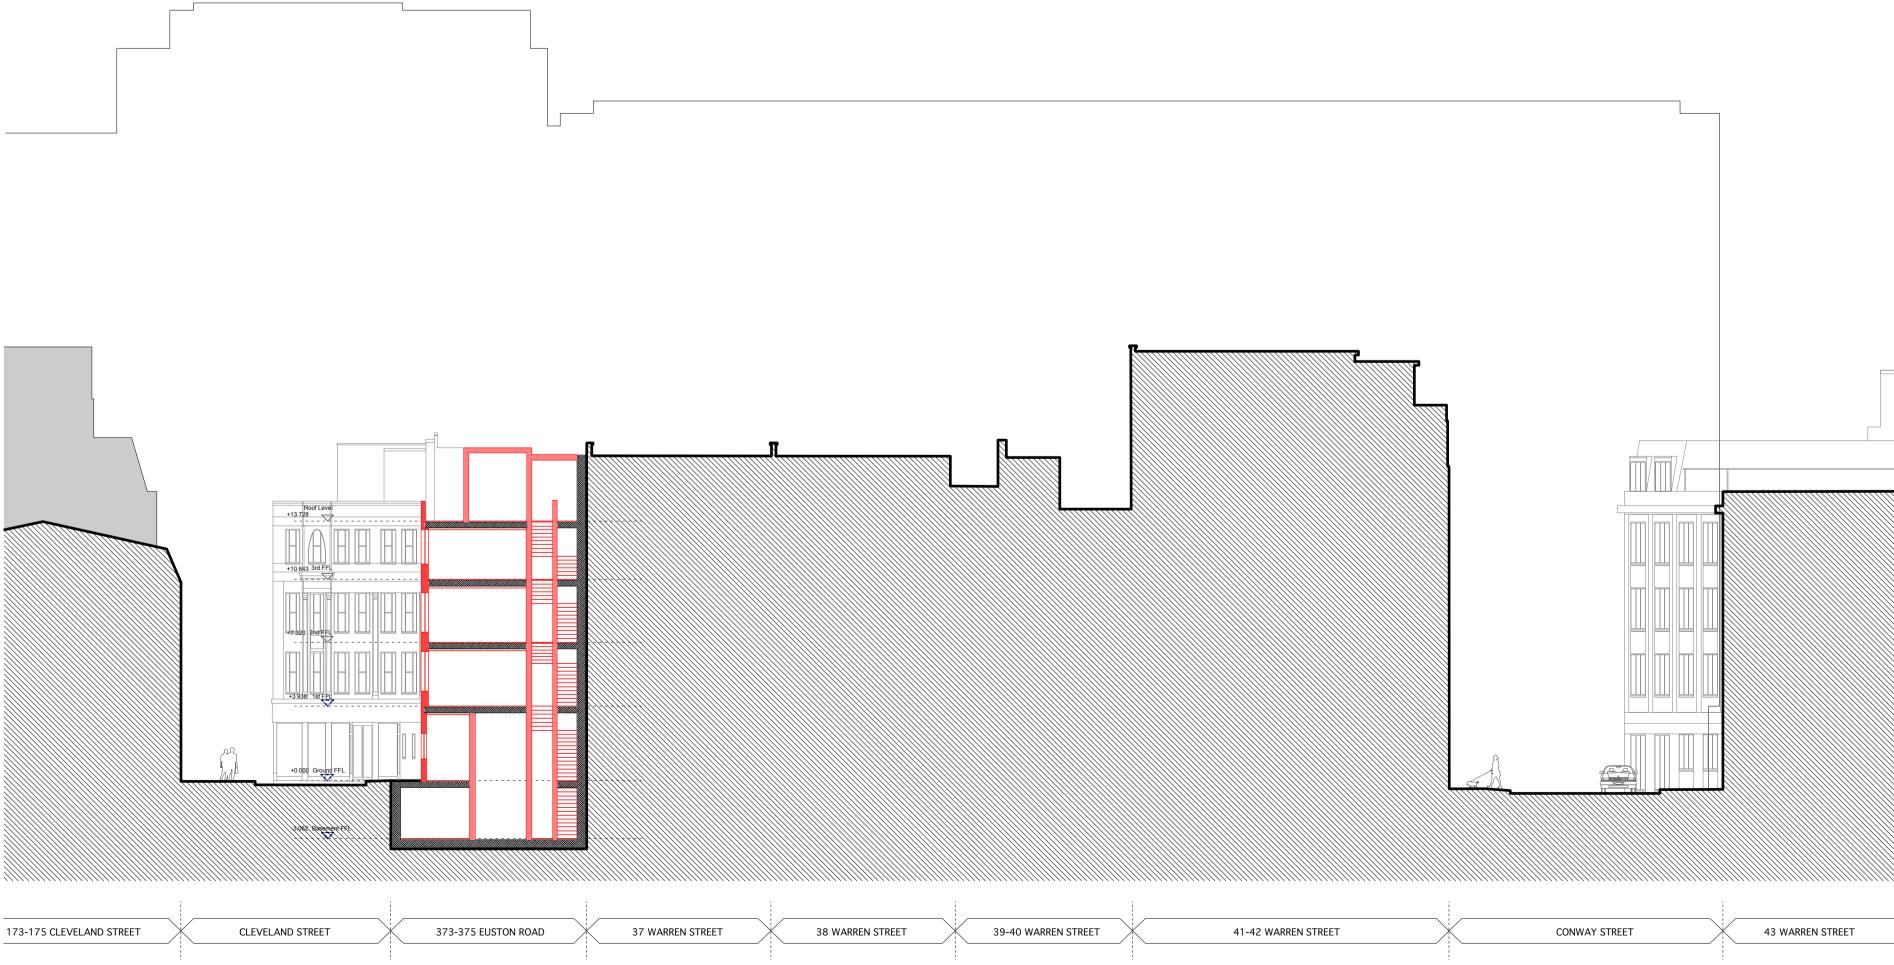

# **SECTION BB - EXISTING**

GENERAL NOTES

All setting out must be checked on site All levels must be checked on site and refer to Ordnance Datum Newlyn unless alternative Datum given All fixings and weatherings must be checked on site All dimensions must be checked on site This drawing must not be scaled This drawing must be read in conjunction with all other relevant drawings and specification clauses This drawing must not be used for land transfer purposes Calculated areas in accordance with Assael Architecture's Definition of Areas for Schedule of Areas This drawing must not be used on site unless issued for construction construction Subject to survey, consultation and approval from all statutory Authorities

## CLIENT S2 Estates (Euston Road) LLP

PROJECT TITLE 373-375 Euston Road

DRAWING TITLE

### **Demolition Sections** AA and BB

| SCALE @ A1 SIZE / A3 SIZE | DATE              |
|---------------------------|-------------------|
| 1:200 / 1:400             | July '13          |
| DRAWING N°                | STATUS & REVISION |
| A2413 155                 | P1                |