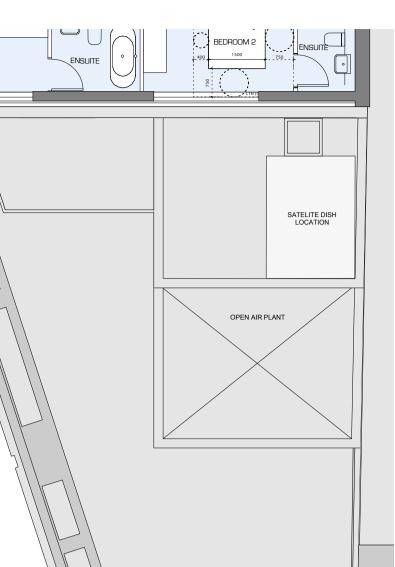

## CLIENT S2 Estates (Euston Road) LLP

PROJECT TITLE

373-375 Euston Road

DRAWING TITLE

**Roof Plant** 

| SCALE @ A1 SIZE / A3 SIZE | DATE              |
|---------------------------|-------------------|
| 1:100/1:200               | July '13          |
| DRAWING N°                | STATUS & REVISION |
| A2413 500                 | P1                |