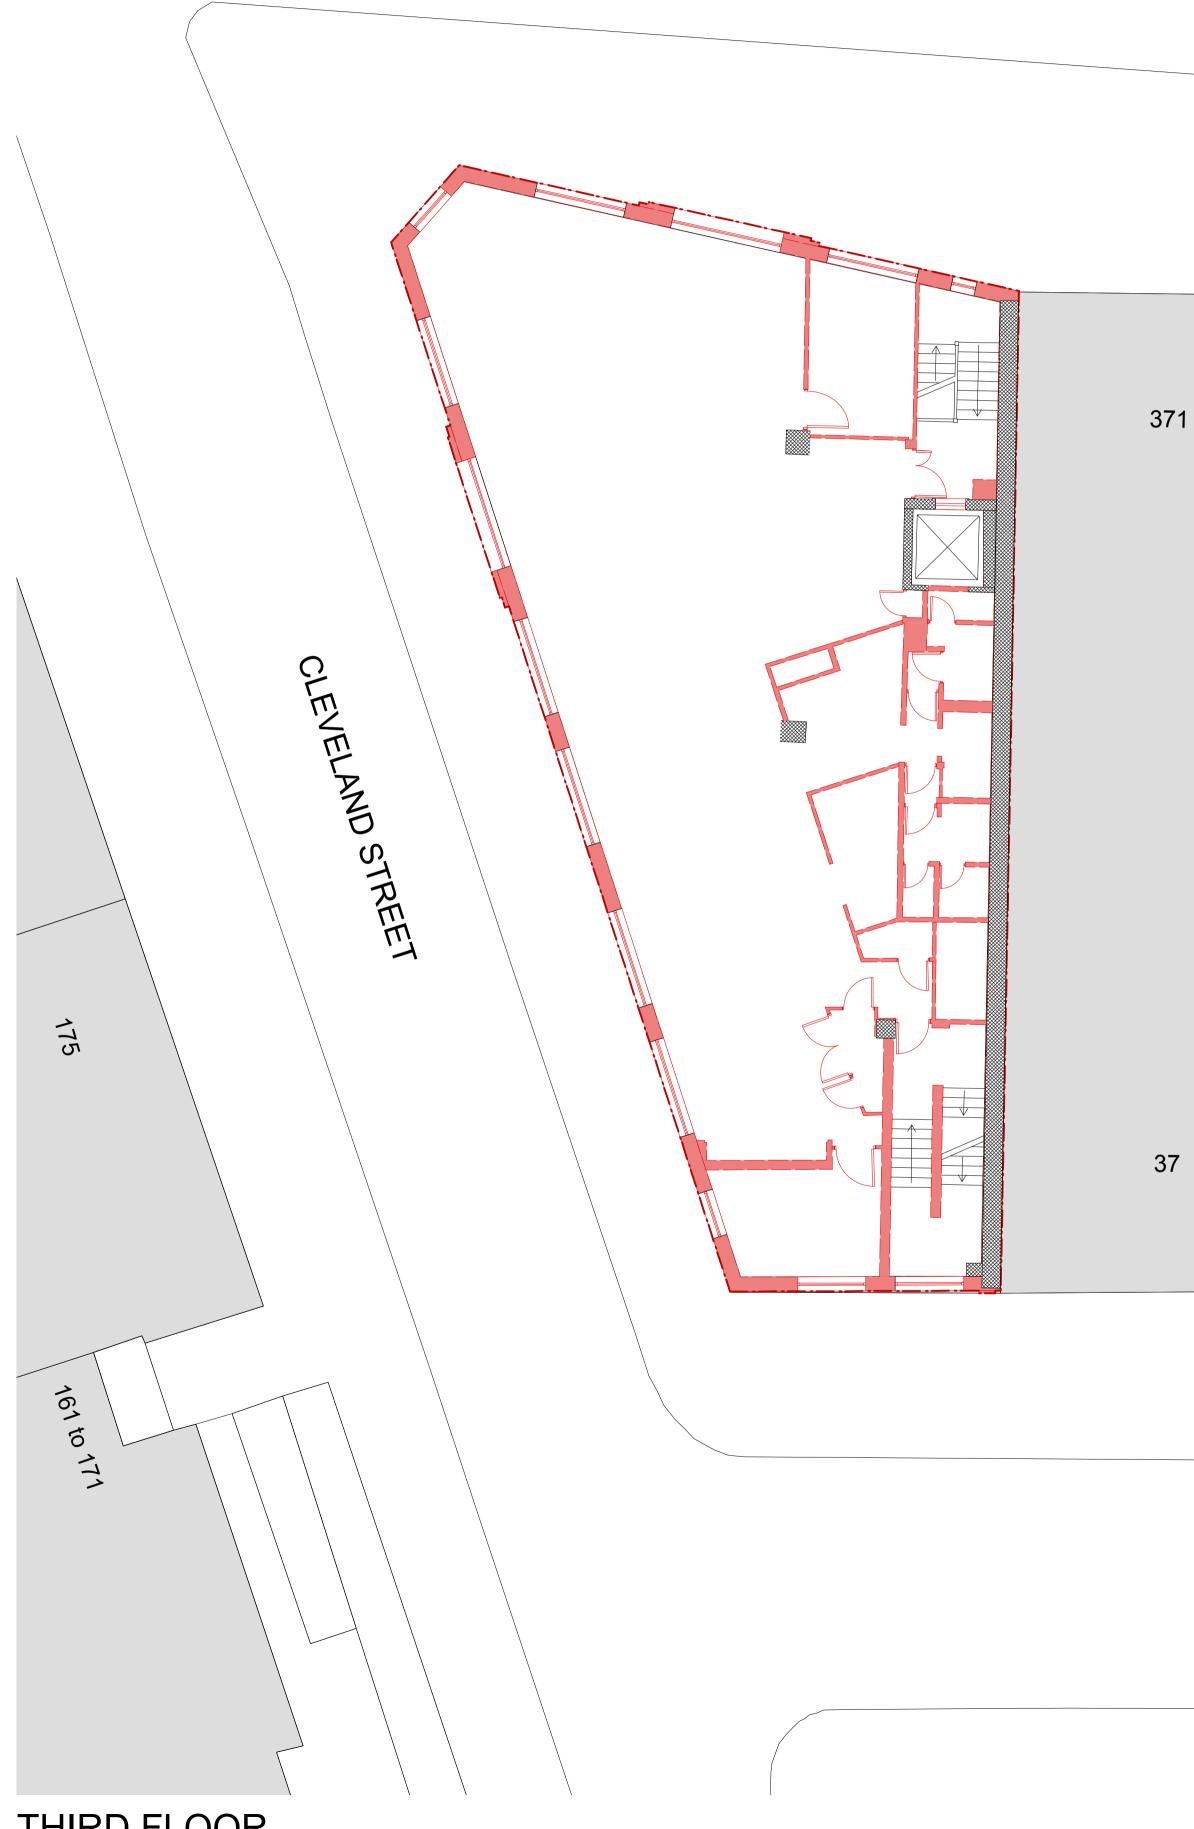

Assael Architecture Limited Studio 13 50 Carnwath Road London SW6 3EG

T +44 (0) 20 7736 7744 F +44 (0) 20 7736 6677 E info@assael.co.uk W www.assael.co.uk

EUSTON ROAD

THIRD FLOOR

EUSTON ROAD

GENERAL NOTES

Revision Status: P=Preliminary C=Contract

## S2 Estates (Euston Road) LLP

PROJECT TITLE 373-375 Euston Road

DRAWING TITLE

## **Demolition Third Floor** and Fourth Floor

| SCALE @ A1 SIZE / A3 SIZE | DATE              |
|---------------------------|-------------------|
| 1:100 / 1:200             | June '13          |
| DRAWING N°                | STATUS & REVISION |
| A2413 153                 | P1                |