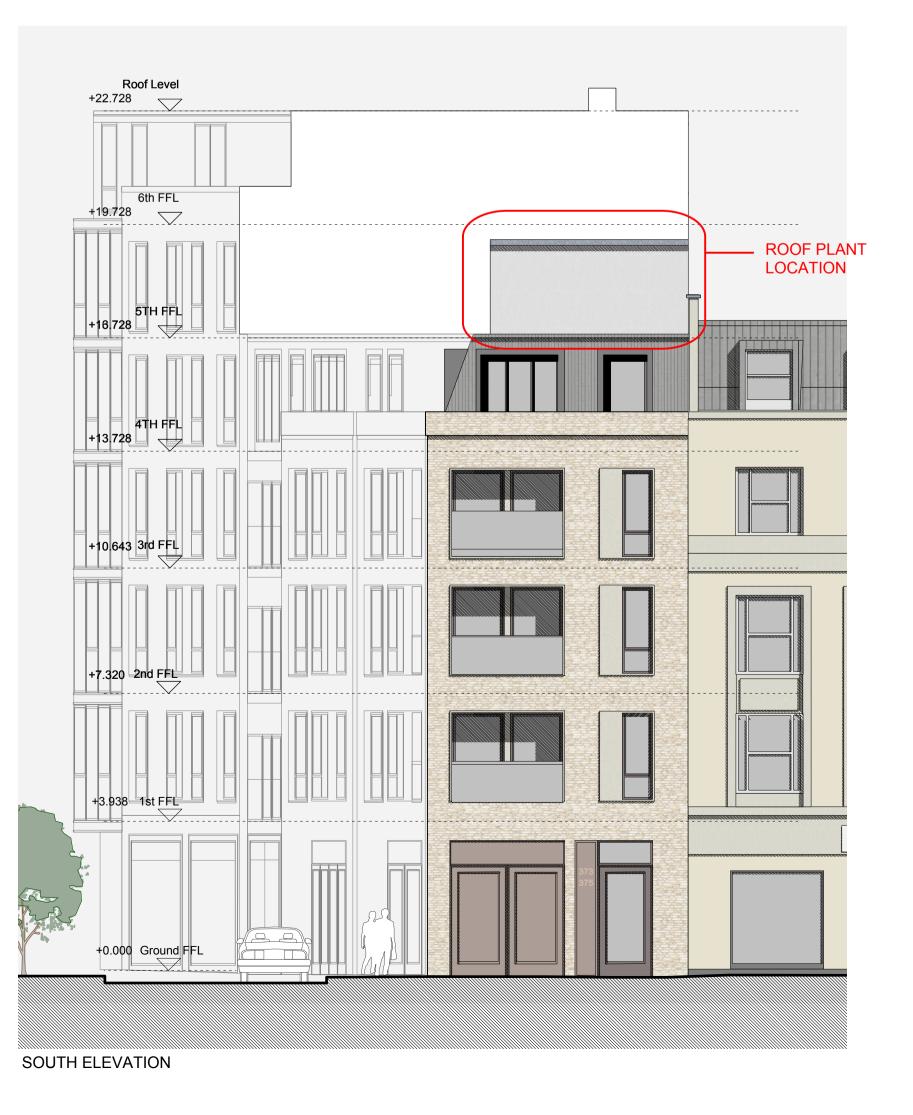

Assael Architecture Limited Studio 13 50 Carnwath Road London SW6 3EG

- T +44 (0) 20 7736 7744 F +44 (0) 20 7736 6677 E info@assael.co.uk W www.assael.co.uk

SECTION AA

WEST ELEVATION

FIFTH FLOOR

Roof Level

SIXTH FLOOR

GENERAL NOTES

All setting out must be checked on site All levels must be checked on site and refer to Ordnance Datum Newlyn unless alternative Datum given All fixings and weatherings must be checked on site All dimensions must be checked on site This drawing must not be scaled This drawing must be read in conjunction with all other relevant drawings and specification clauses This drawing must not be used for land transfer purposes Calculated areas in accordance with Assael Architecture's Definition of Areas for Schedule of Areas This drawing must not be used on site unless issued for construction construction Subject to survey, consultation and approval from all statutory Authorities

## CLIENT S2 Estates (Euston Road) LLP

PROJECT TITLE

373-375 Euston Road

DRAWING TITLE

**Roof Plant** 

| SCALE @ A1 SIZE / A3 SIZE | DATE              |
|---------------------------|-------------------|
| 1:100/1:200               | July '13          |
| DRAWING N°                | STATUS & REVISION |
| A2413 500                 | P1                |