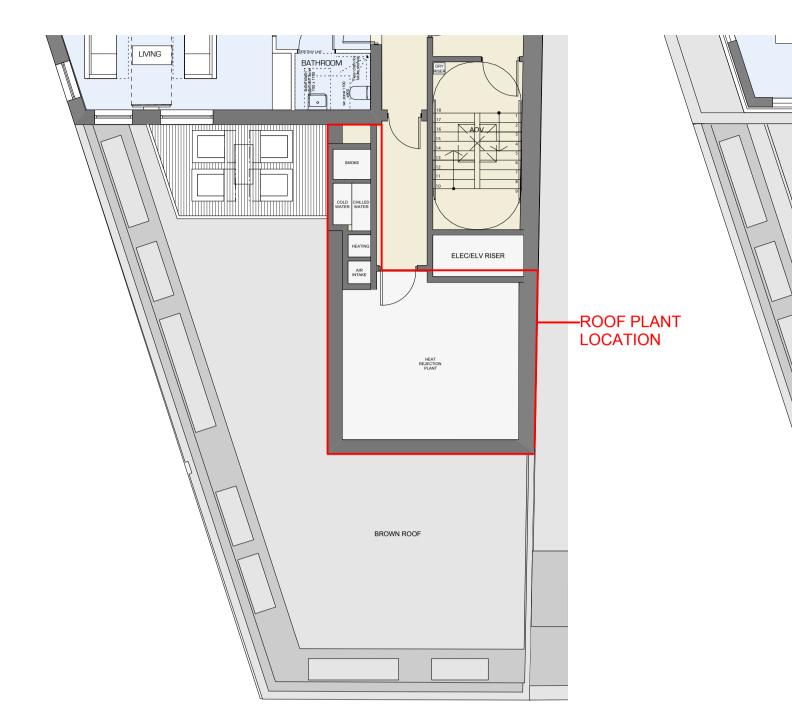

## CLIENT S2 Estates (Euston Road) LLP

PROJECT TITLE

373-375 Euston Road

DRAWING TITLE

**Roof Plant** 

| SCALE @ A1 SIZE / A3 SIZE | DATE              |
|---------------------------|-------------------|
| 1:100/1:200               | July '13          |
| DRAWING N°                | STATUS & REVISION |
| A2413 500                 | P1                |