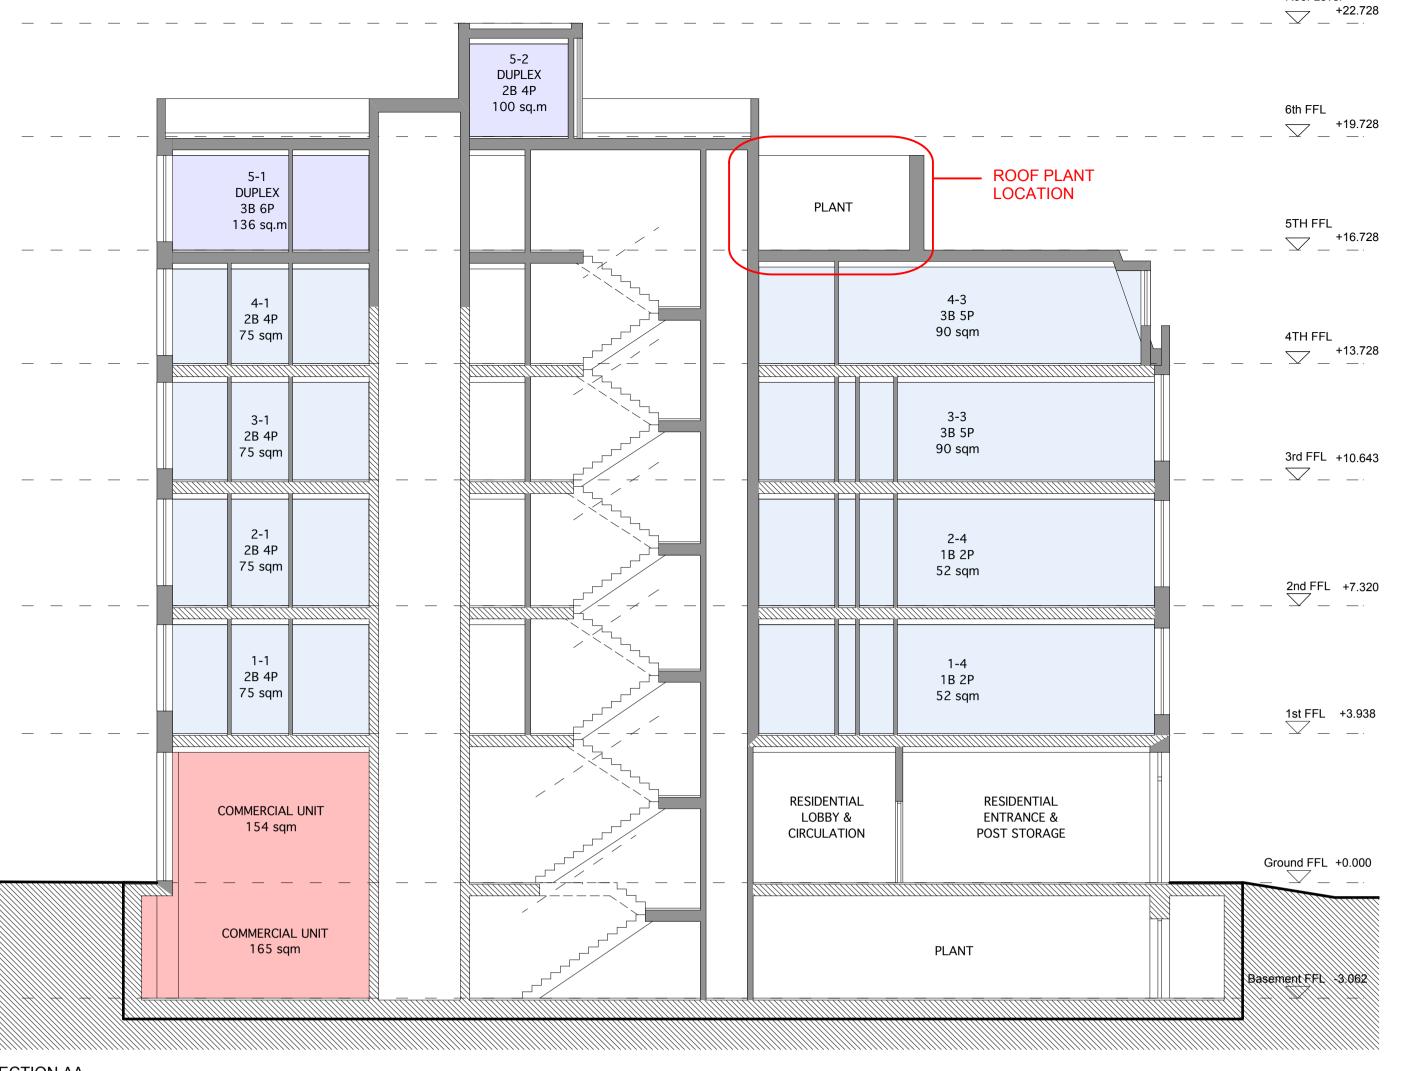

Assael Architecture Limited Studio 13 50 Carnwath Road London SW6 3EG

- T +44 (0) 20 7736 7744 F +44 (0) 20 7736 6677 E info@assael.co.uk W www.assael.co.uk

SECTION AA

WEST ELEVATION

FIFTH FLOOR

Roof Level

SIXTH FLOOR

GENERAL NOTES

All setting out must be checked on site All levels must be checked on site and refer to Ordnance Datum Newlyn unless alternative Datum given All fixings and weatherings must be checked on site All dimensions must be checked on site This drawing must not be scaled This drawing must be read in conjunction with all other relevant drawings and specification clauses This drawing must not be used for land transfer purposes Calculated areas in accordance with Assael Architecture's Definition of Areas for Schedule of Areas This drawing must not be used on site unless issued for construction construction Subject to survey, consultation and approval from all statutory Authorities

## CLIENT S2 Estates (Euston Road) LLP

PROJECT TITLE

373-375 Euston Road

DRAWING TITLE

**Roof Plant** 

| SCALE @ A1 SIZE / A3 SIZE | DATE              |
|---------------------------|-------------------|
| 1:100/1:200               | July '13          |
| DRAWING N°                | STATUS & REVISION |
| A2413 500                 | P1                |