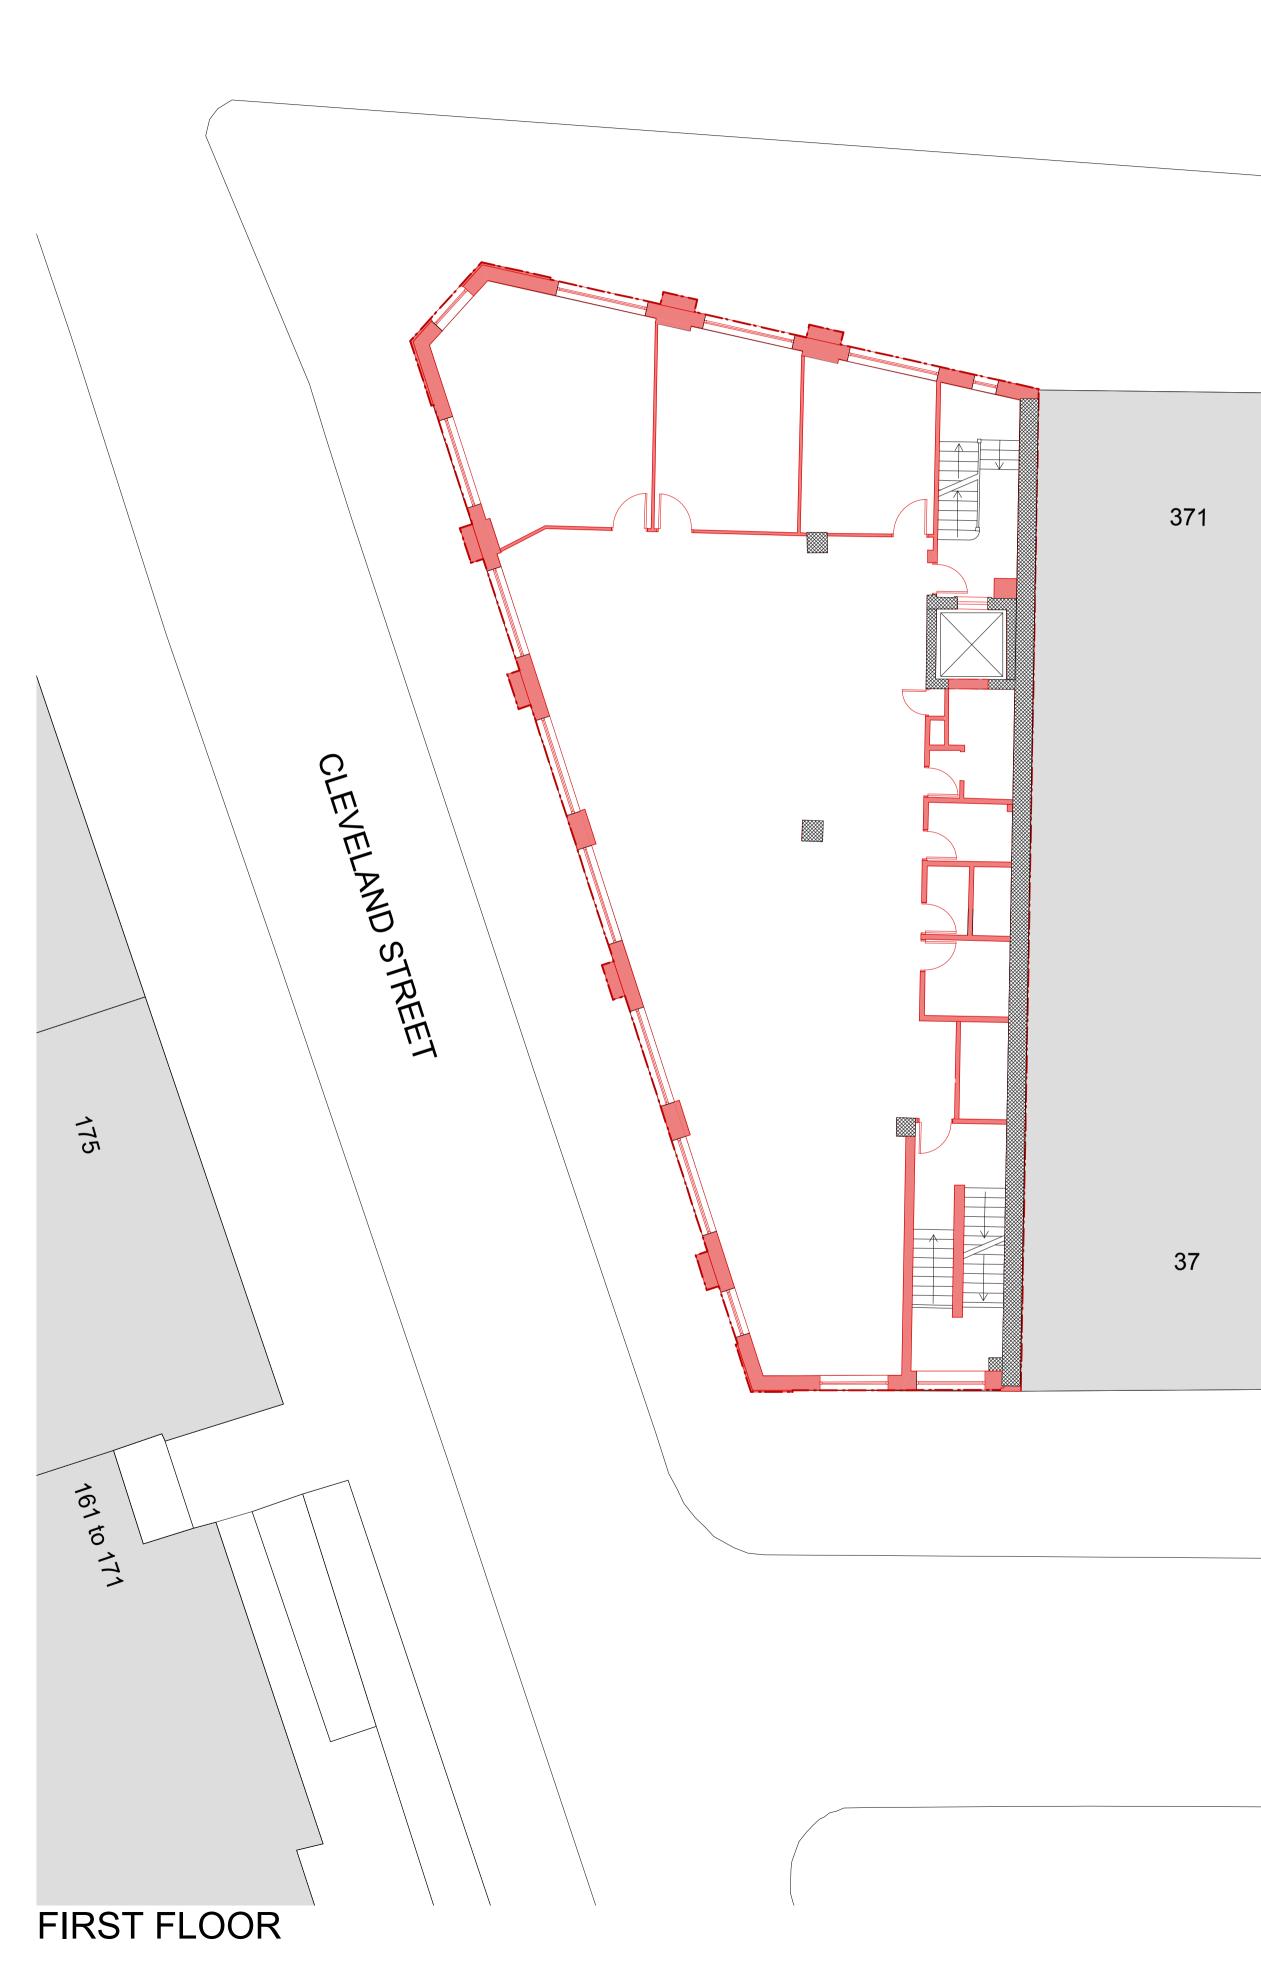

#### CLIENT S2 Estates (Euston Road) LLP

PROJECT TITLE 373-375 Euston Road

DRAWING TITLE

**Demolition First and** Second Floor Plans

| SCALE @ A1 SIZE / A3 SIZE | DATE              |
|---------------------------|-------------------|
| 1:100 / 1:200             | June '13          |
| DRAWING N°                | STATUS & REVISION |
| A2413 152                 | P1                |