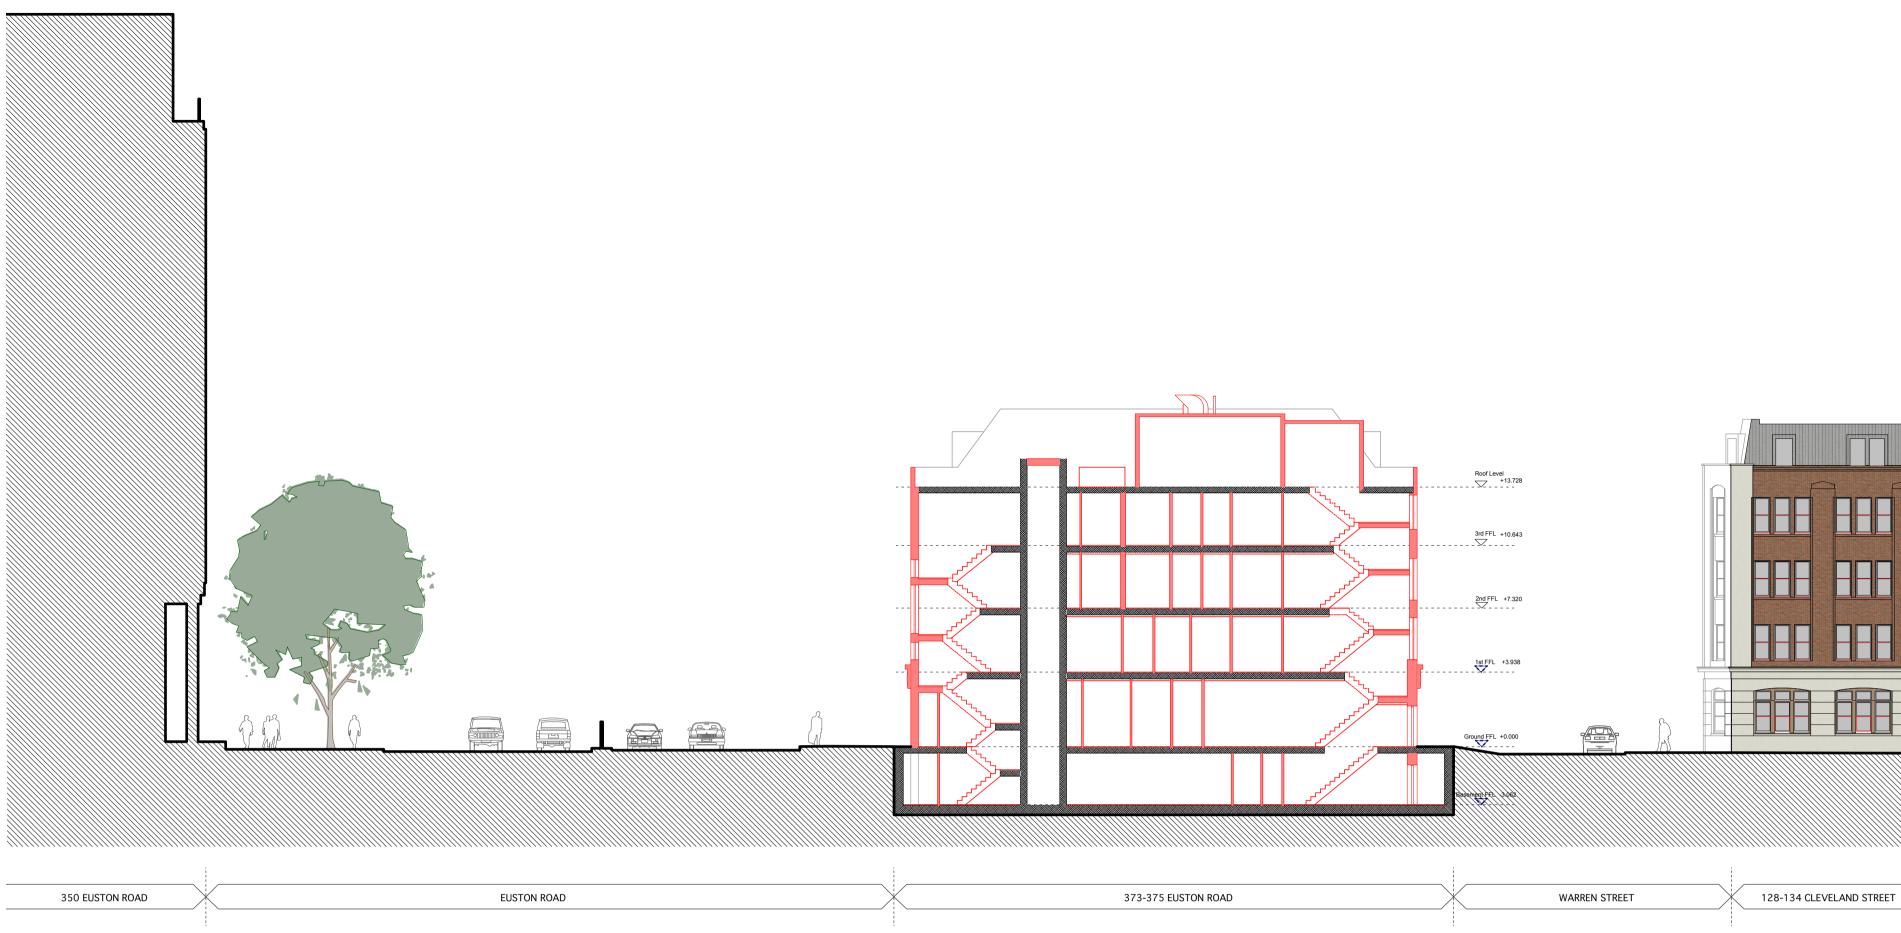

## **SECTION AA - EXISTING**

## CLIENT S2 Estates (Euston Road) LLP

PROJECT TITLE 373-375 Euston Road

DRAWING TITLE

### **Demolition Sections** AA and BB

| SCALE @ A1 SIZE / A3 SIZE | DATE              |
|---------------------------|-------------------|
| 1:200 / 1:400             | July '13          |
| DRAWING N°                | STATUS & REVISION |
| A2413 155                 | P1                |