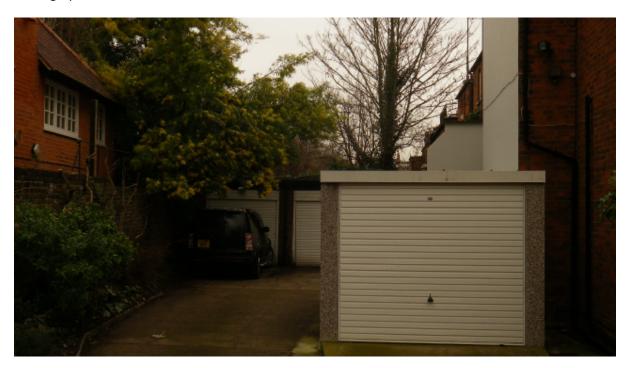

# Photographs

No.5 Akenside Rd + View of garages in foreground & background

View of rear of host building – Lightwell replaces a/c unit

View due west.

View due north east.

| Delegated Report                                                                                                                                                                                                                                              |                          | Analysis sheet |                           | Expiry Date:                 | 02/12/2013 |  |  |  |
|---------------------------------------------------------------------------------------------------------------------------------------------------------------------------------------------------------------------------------------------------------------|--------------------------|----------------|---------------------------|------------------------------|------------|--|--|--|
| (Members Briefing)                                                                                                                                                                                                                                            |                          | N/A            |                           | Consultation<br>Expiry Date: | 09/10/2013 |  |  |  |
| Officer                                                                                                                                                                                                                                                       |                          |                | Application Number(s)     |                              |            |  |  |  |
| Hugh Miller                                                                                                                                                                                                                                                   |                          |                | 2013/6418/P               |                              |            |  |  |  |
| Application Address                                                                                                                                                                                                                                           |                          |                | Drawing Numbers           |                              |            |  |  |  |
| 26A Wedderburn Road<br>London<br>NW3 5QG                                                                                                                                                                                                                      |                          |                | See draft decision notice |                              |            |  |  |  |
| PO 3/4 Area Team                                                                                                                                                                                                                                              | Area Team Signature C&UD |                |                           | Authorised Officer Signature |            |  |  |  |
|                                                                                                                                                                                                                                                               |                          |                |                           |                              |            |  |  |  |
| Proposal(s)                                                                                                                                                                                                                                                   |                          |                |                           |                              |            |  |  |  |
| Erection of a single storey ground floor rear extension and conservatory and a single storey ground floor side extension, enlargement of basement floor including creation of rear lightwell all in connection with ground floor residential flat (Class C3). |                          |                |                           |                              |            |  |  |  |
| Recommendation(s): Grant conditional planning permission                                                                                                                                                                                                      |                          |                |                           |                              |            |  |  |  |
| Application Type: Full Planning Peri                                                                                                                                                                                                                          |                          |                | n                         |                              |            |  |  |  |