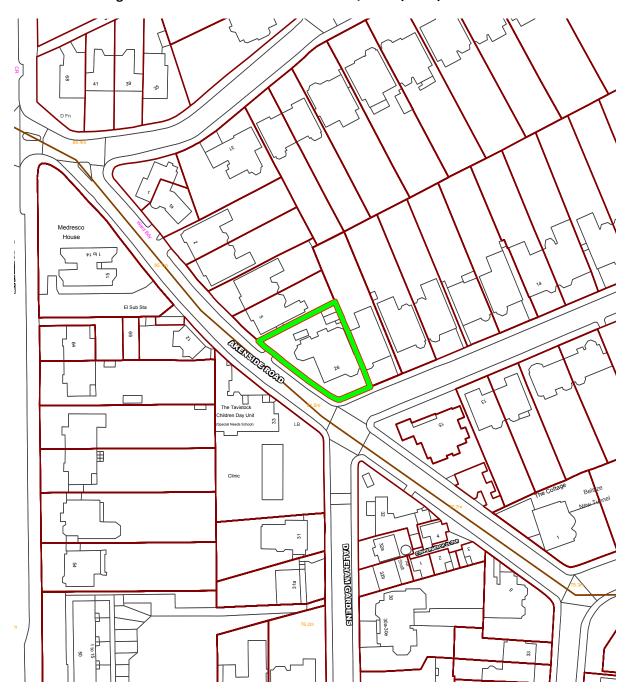

# Photographs

No.5 Akenside Rd + View of garages in foreground & background

View of rear of host building – Lightwell replaces a/c unit

View due west.

View due north east.

| Delegated Report                                                                                                                                                                                                                                              |                          | Analysis sheet |                           | Expiry Date:                 | 02/12/2013 |  |  |  |
|---------------------------------------------------------------------------------------------------------------------------------------------------------------------------------------------------------------------------------------------------------------|--------------------------|----------------|---------------------------|------------------------------|------------|--|--|--|
| (Members Briefing)                                                                                                                                                                                                                                            |                          | N/A            |                           | Consultation<br>Expiry Date: | 09/10/2013 |  |  |  |
| Officer                                                                                                                                                                                                                                                       |                          |                | Application Number(s)     |                              |            |  |  |  |
| Hugh Miller                                                                                                                                                                                                                                                   |                          |                | 2013/6418/P               |                              |            |  |  |  |
| Application Address                                                                                                                                                                                                                                           |                          |                | Drawing Numbers           |                              |            |  |  |  |
| 26A Wedderburn Road<br>London<br>NW3 5QG                                                                                                                                                                                                                      |                          |                | See draft decision notice |                              |            |  |  |  |
| PO 3/4 Area Team                                                                                                                                                                                                                                              | Area Team Signature C&UD |                |                           | Authorised Officer Signature |            |  |  |  |
|                                                                                                                                                                                                                                                               |                          |                |                           |                              |            |  |  |  |
| Proposal(s)                                                                                                                                                                                                                                                   |                          |                |                           |                              |            |  |  |  |
| Erection of a single storey ground floor rear extension and conservatory and a single storey ground floor side extension, enlargement of basement floor including creation of rear lightwell all in connection with ground floor residential flat (Class C3). |                          |                |                           |                              |            |  |  |  |
| Recommendation(s): Grant conditional planning permission                                                                                                                                                                                                      |                          |                |                           |                              |            |  |  |  |
| Application Type: Full Planning Peri                                                                                                                                                                                                                          |                          |                | n                         |                              |            |  |  |  |