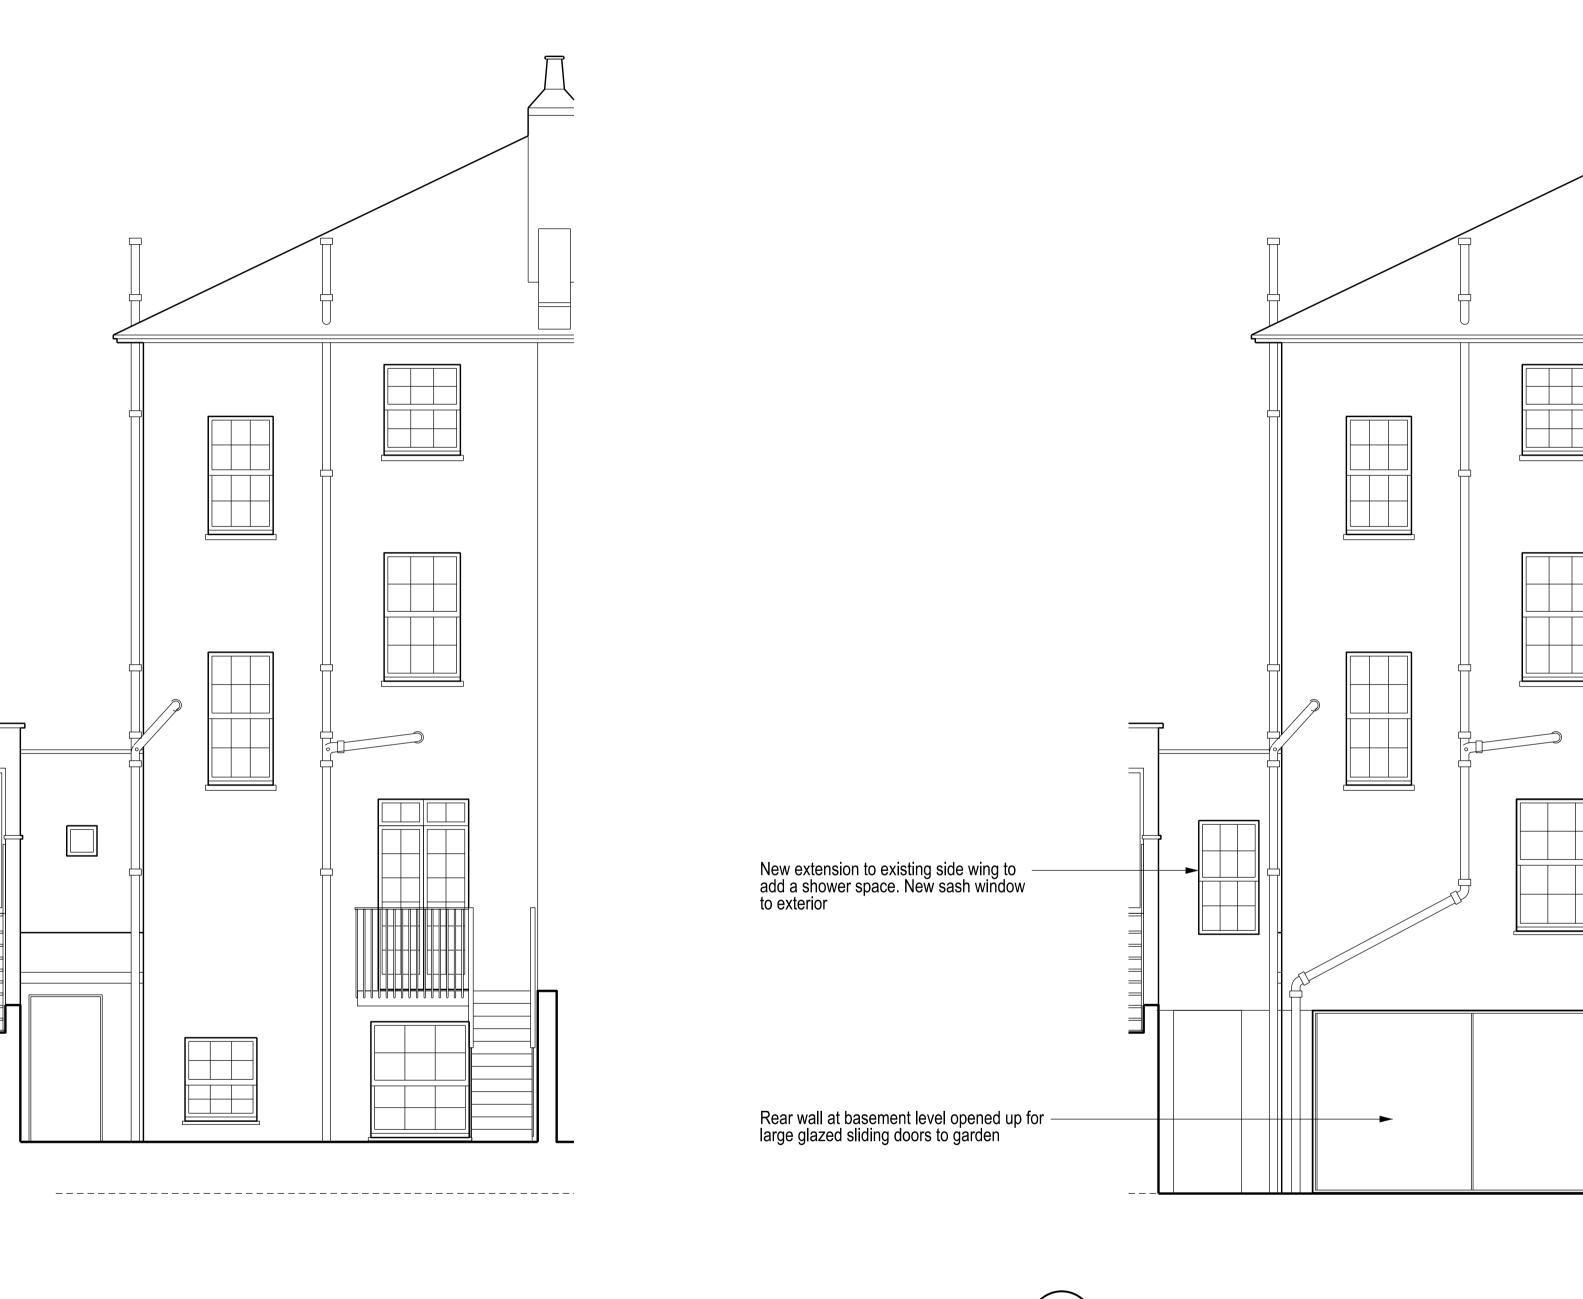

Steel stair removed and long casement windows removed. Sash window re-instated in its place.

Rear Elevation \_ Existing

Rear Elevation \_ Proposed

NOTES:

Drawing to be read in conjunction with the specification and all relevant drawings.