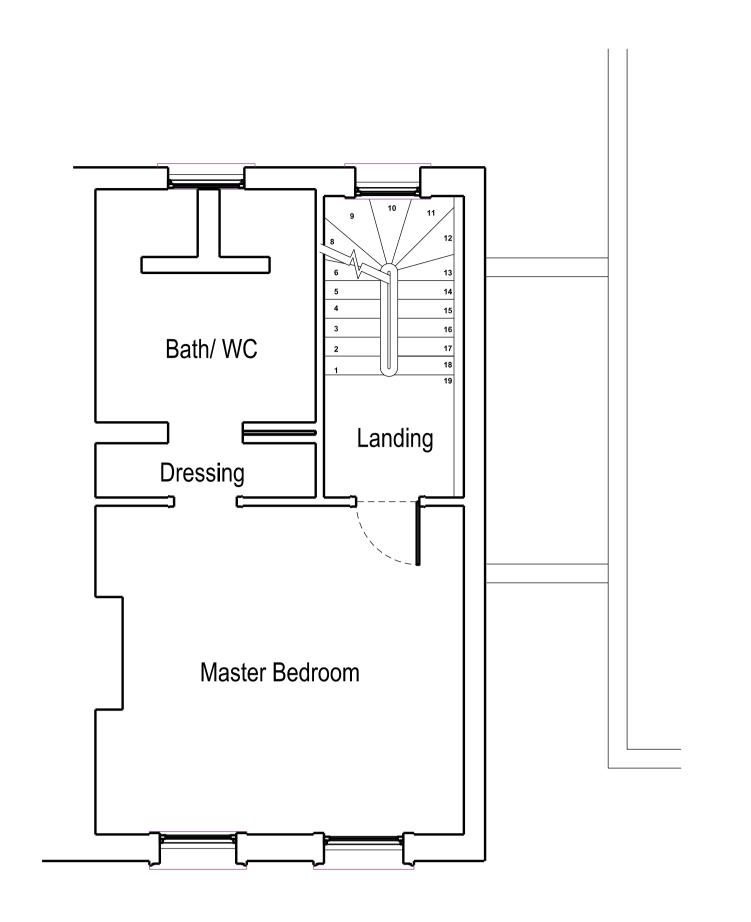

1st Floor Plan \_ Existing

1st Floor Plan \_ Proposed

2nd Floor Plan \_ Existing

Drawing to be read in conjunction with the specification and all relevant drawings.

Contractor to check all dimensions on site. Edward McCann to be advised of any discrepancies between this drawing and site conditions immediately