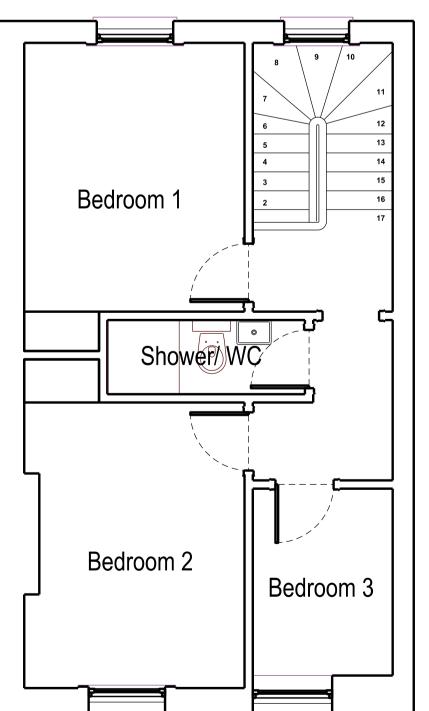

1st Floor Plan \_ Existing

1st Floor Plan \_ Proposed

2nd Floor Plan \_ Existing

Drawing to be read in conjunction with the specification and all relevant drawings.

Contractor to check all dimensions on site. Edward McCann to be advised of any discrepancies between this drawing and site conditions immediately