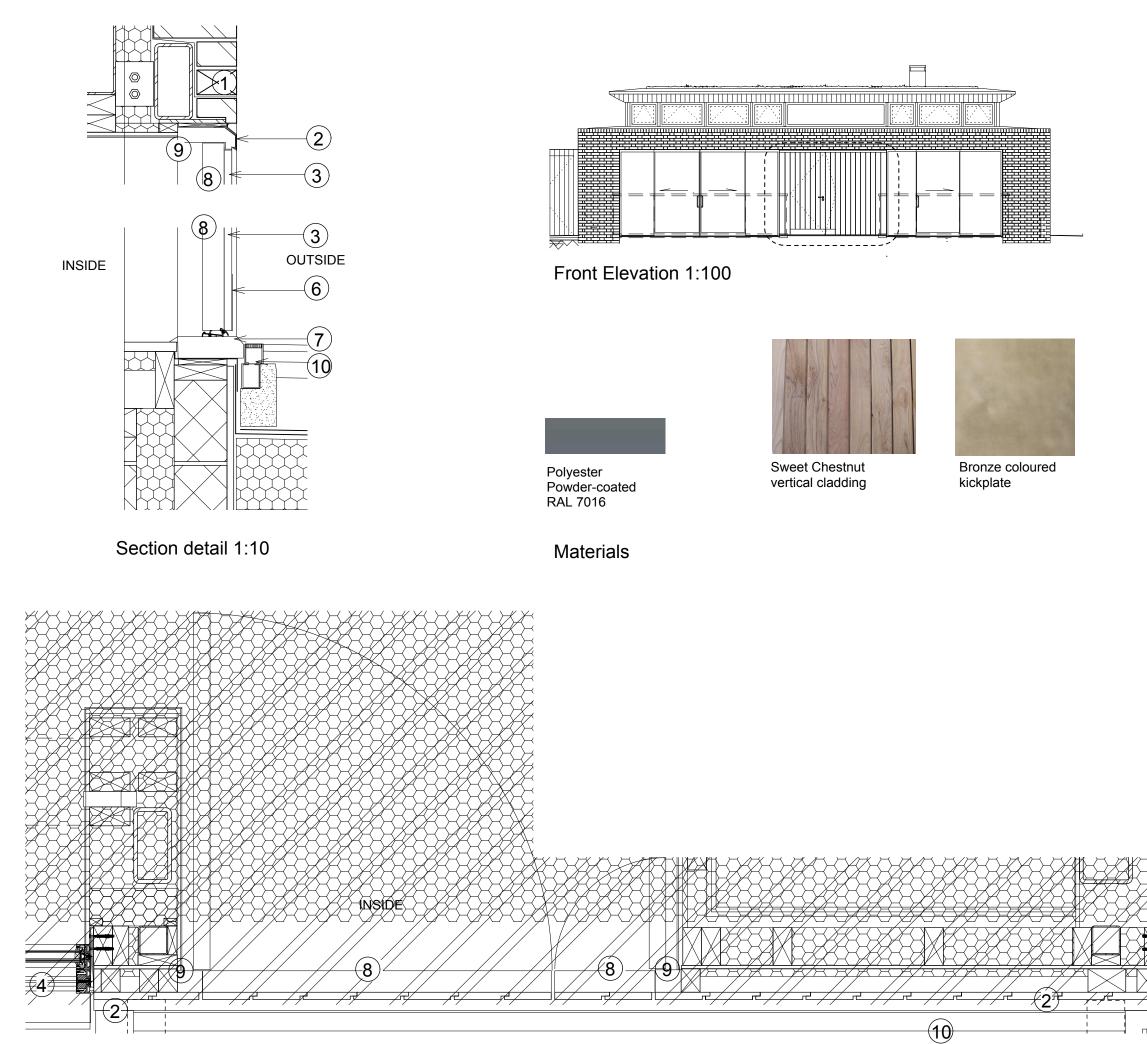

Plan detail 1:10

OUTSIDE

## Key

1. Brick

2. Metal flashing secretly fixed Polyester powder coated to RAL 7016

3. Sweet chestnut timber secretly fixed vertical cladding

- 4. Fineline system 22 sliding panel Polyester powder coated to RAL 7016
- 5. Bronze coloured ironmongrey
- 6. Bronze coloured kickplate
- 7. Hardwood cill
- 8. Timber door clad in sweet chestnut vertical cladding. Finish: Sikkens Colourless coating (As per signed off condition 2) Door certified to PAS 24:2007
- 9. Timber frame
- 10. Surface water drain