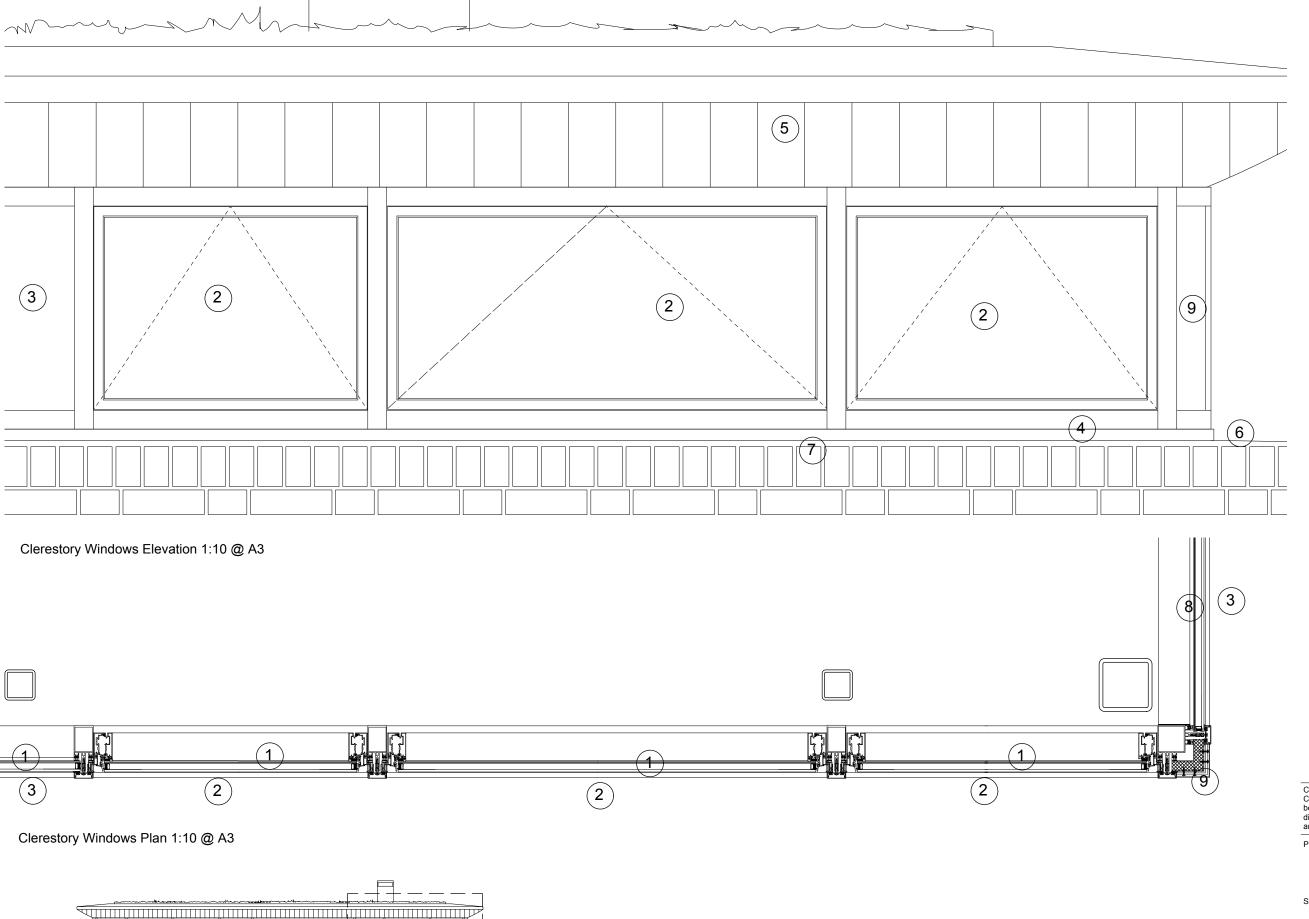

## Key

- 1. Double glazed unit clear glass
- 2. Schuco AWS102 Opening light Finish to frame: Polyester Powder Coated
- 3. Schuco FW50 Fixed Light Finish to frame: Polyester Powder Coated
- 4. Cill
- 5. Vertical timber cladding secretely fixed
- 6. Zinc Roof
- 7. Brick
- 8. Double glazed unit obscured glazing
- 9. Corner panel polyester powder coated
- 10. Internal steel support to roof

## Key

- 1. Double glazed unit clear glass
- 2. Schuco AWS102 Opening light Finish to frame: Polyester Powder Coated
- 3. Schuco FW50 Fixed Light Finish to frame: Polyester Powder Coated
- 4. Cill
- 5. Vertical timber cladding secretely fixed
- 6. Zinc Roof
- 7. Brick
- 8. Double glazed unit obscured glazing
- 9. Corner panel polyester powder coated