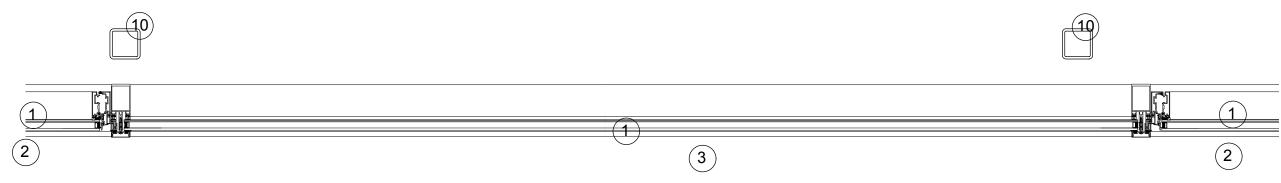

## Key

- 1. Double glazed unit clear glass
- 2. Schuco AWS102 Opening light Finish to frame: Polyester Powder Coated
- 3. Schuco FW50 Fixed Light Finish to frame: Polyester Powder Coated
- 4. Cill
- 5. Vertical timber cladding secretely fixed
- 6. Zinc Roof
- 7. Brick
- 8. Double glazed unit obscured glazing
- 9. Corner panel polyester powder coated
- 10. Internal steel support to roof

## Key

- 1. Double glazed unit clear glass
- 2. Schuco AWS102 Opening light Finish to frame: Polyester Powder Coated
- 3. Schuco FW50 Fixed Light Finish to frame: Polyester Powder Coated
- 4. Cill
- 5. Vertical timber cladding secretely fixed
- 6. Zinc Roof
- 7. Brick
- 8. Double glazed unit obscured glazing
- 9. Corner panel polyester powder coated