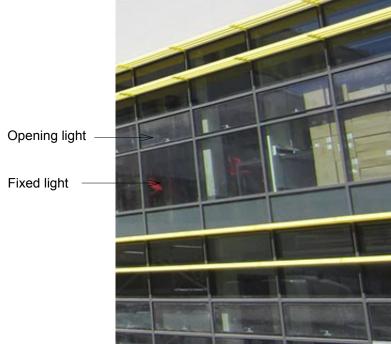

2,3,4 & 8 Schuco Frames- RAL 7016

Photograph of Schuco AWS102 opening light and FW50 fixed light

Clerestory Opening Light Section 1:10 @ A3