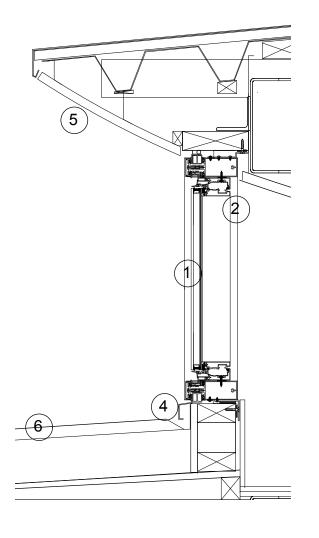

## Key

- 1. Double glazed unit clear glass
- 2. Schuco AWS102 Opening light Finish to frame: Polyester Powder Coated
- 3. Schuco FW50 Fixed Light Finish to frame: Polyester Powder Coated
- 4. Cill
- 5. Vertical timber cladding secretely fixed
- 6. Zinc Roof
- 7. Brick
- 8. Double glazed unit obscured glazing
- 9. Corner panel polyester powder coated

# **PLANNING**

Copyright for these drawings remains with Cove Burgess Architects LLP. All dimensions to be checked on site prior to construction. Any discrepancies to be bought to the attention of the architect, prior to construction.

Project Title Underground House Elsworthy Road Garage Site Primrose Hill London NW3

Sheet Title Front Elevation-Clerestory Opening Windows Sections

1:10 @ A3

Drawing No. 10014\_P266

**COVEBURGESS**