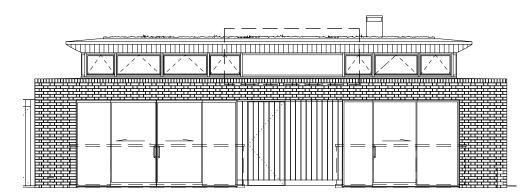

Project Title Underground House Elsworthy Road Garage Site Primrose Hill London NW3

Sheet Title Front Elevation-Clerestory Fixed Light Elevation & Plan

1:10 @ A3

Drawing No. 10014\_P264

**COVEBURGESS** 

Front Elevation 1:100 @ A3