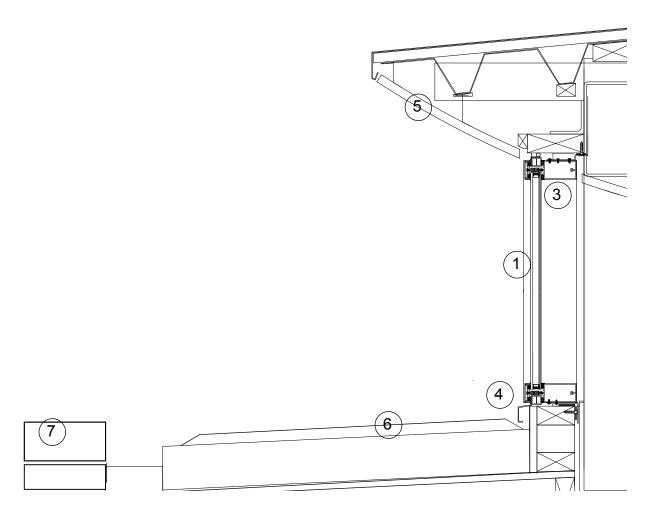

Clerestory Window Elevation 1:10 @ A3

Clerestory Window Plan 1:10 @ A3

Front Elevation 1:100 @ A3

## Key

- 1. Double glazed unit clear glass
- 2. Schuco AWS102 Opening light Finish to frame: Polyester Powder Coated
- 3. Schuco FW50 Fixed Light Finish to frame: Polyester Powder Coated
- 4. Cill
- 5. Vertical timber cladding secretely fixed
- 6. Zinc Roof
- 7. Brick
- 8. Double glazed unit obscured glazing
- 9. Corner panel polyester powder coated
- 10. Internal steel support to roof

### **PLANNING**

Copyright for these drawings remains with Cove Burgess Architects LLP. All dimensions to be checked on site prior to construction. Any discrepancies to be bought to the attention of the architect, prior to construction.

Project Title Underground House Elsworthy Road Garage Site Primrose Hill London NW3

Sheet Title Front Elevation-Clerestory Fixed Light Elevation & Plan

1:10 @ A3

Drawing No. 10014\_P264

**COVEBURGESS** 

Front Elevation 1:100 @ A3