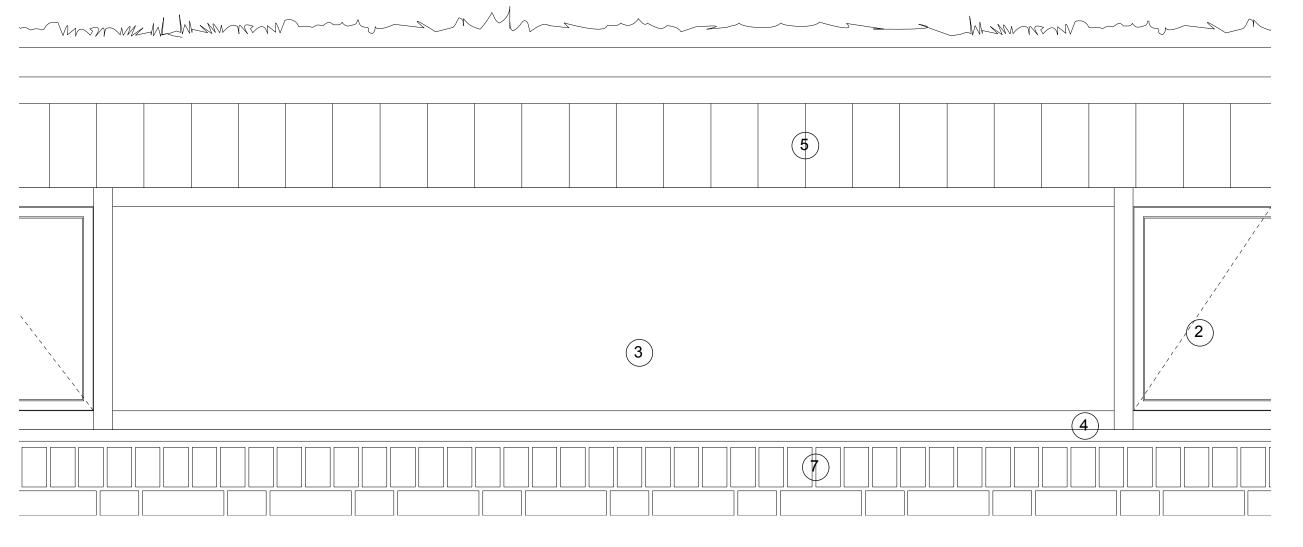

## Key

- 1. Double glazed unit clear glass
- 2. Schuco AWS102 Opening light Finish to frame: Polyester Powder Coated
- 3. Schuco FW50 Fixed Light Finish to frame: Polyester Powder Coated
- 4. Cill
- 5. Vertical timber cladding secretely fixed
- 6. Zinc Roof
- 7. Brick
- 8. Double glazed unit obscured glazing
- 9. Corner panel polyester powder coated
- 10. Internal steel support to roof

## Key

- 1. Double glazed unit clear glass
- 2. Schuco AWS102 Opening light Finish to frame: Polyester Powder Coated
- 3. Schuco FW50 Fixed Light Finish to frame: Polyester Powder Coated
- 4. Cill
- 5. Vertical timber cladding secretely fixed
- 6. Zinc Roof
- 7. Brick
- 8. Double glazed unit obscured glazing
- 9. Corner panel polyester powder coated