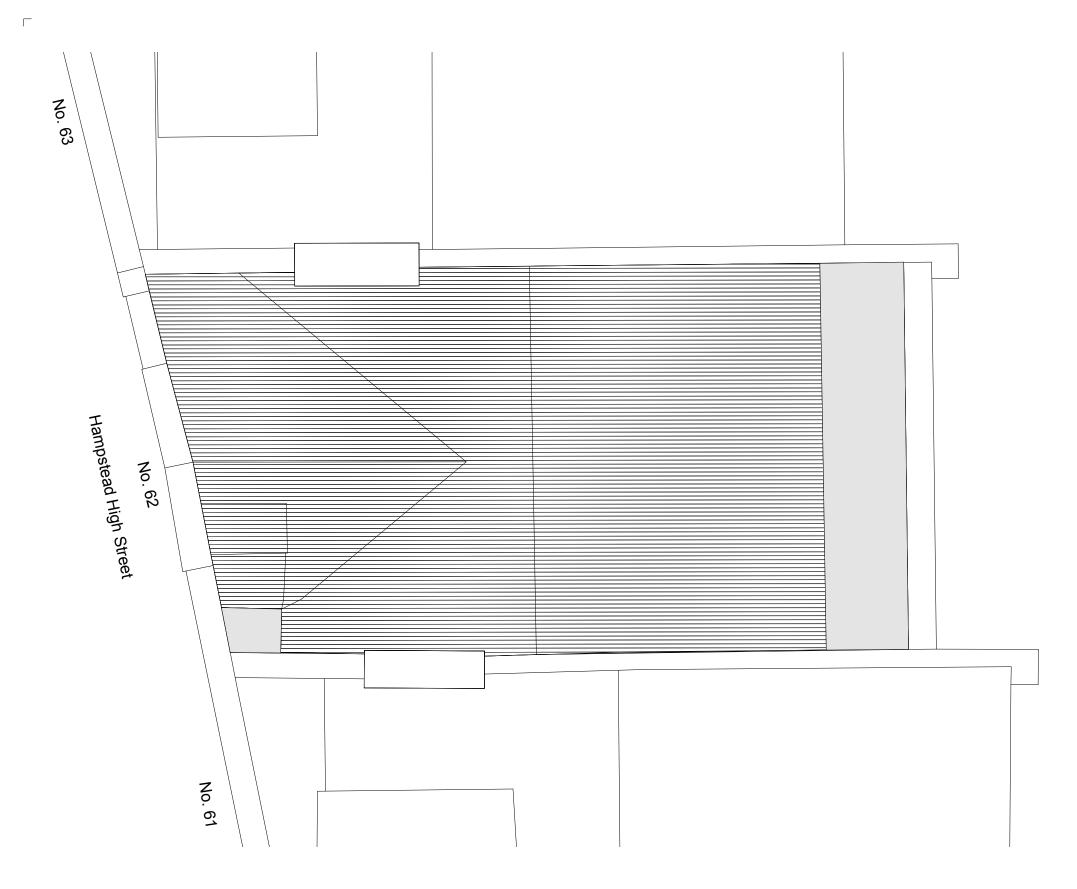

0

5m

Bakers Passage

٦

| PLANNING                                                                                                                                                                                           | Dwg. No.           | 219.PL.16   |
|----------------------------------------------------------------------------------------------------------------------------------------------------------------------------------------------------|--------------------|-------------|
| Project                                                                                                                                                                                            | Drawing title      |             |
| 62 Hampstead High Street                                                                                                                                                                           | Proposed Roof Plan |             |
| Client                                                                                                                                                                                             | Scale 1:50 @ A3    | Rev -       |
| Ignis UK Property Fund                                                                                                                                                                             | Drawn by pr        | Date Feb 14 |
| Do not scale. All dimensions to be confirmed on site.<br>Information contained in this drawing is the sole copyright of Hutchison Kivotos Architects Ltd. and is not to be reproduced without perm |                    |             |