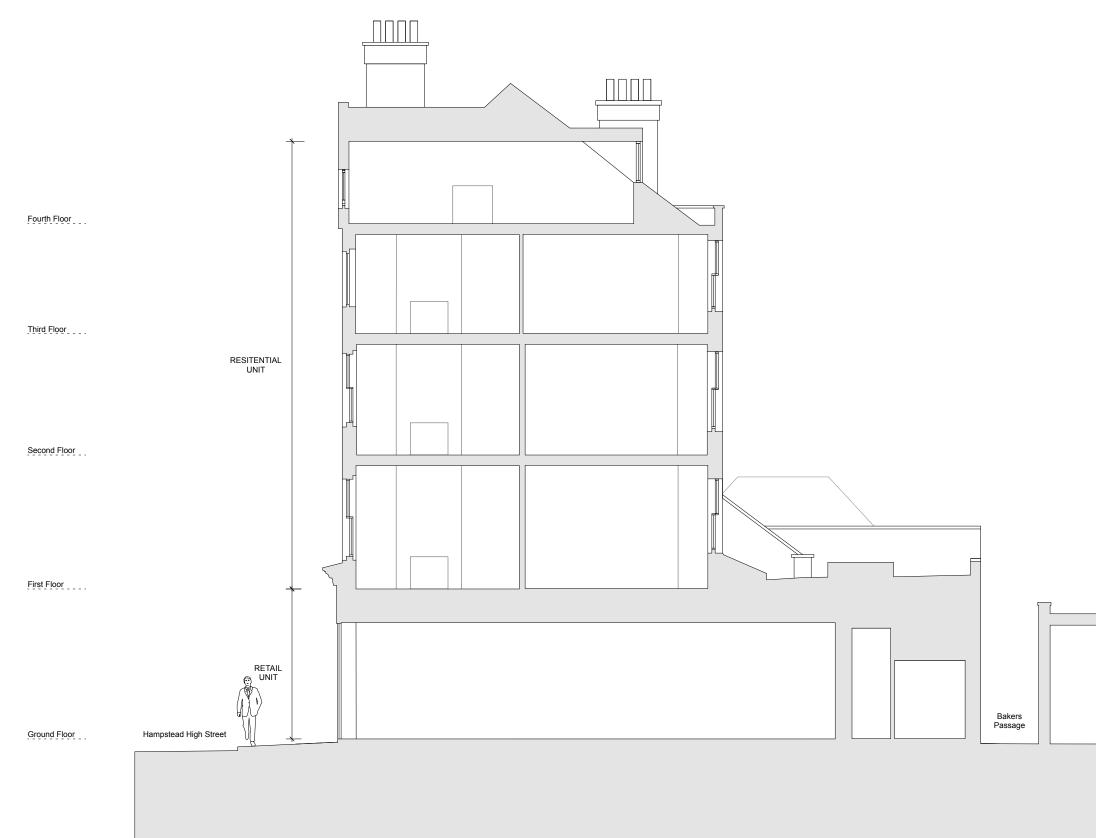

| PLANNING                                                                                                                                                                                          | Dwg. No.                     | 219.PL.10   |
|---------------------------------------------------------------------------------------------------------------------------------------------------------------------------------------------------|------------------------------|-------------|
| Project                                                                                                                                                                                           | Drawing title                |             |
| 62 Hampstead High Street                                                                                                                                                                          | Existing Section A           |             |
| Client                                                                                                                                                                                            | Scale 1:50 @ A1 / 1:100 @ A3 | Rev -       |
| Ignis UK Property Fund                                                                                                                                                                            | Drawn by pr                  | Date Feb 14 |
| Do not scale. All dimensions to be confirmed on site.<br>Information contained in this drawing is the sole copyright of Hutchison Kivotos Architects Ltd. and is not to be reproduced without per |                              |             |