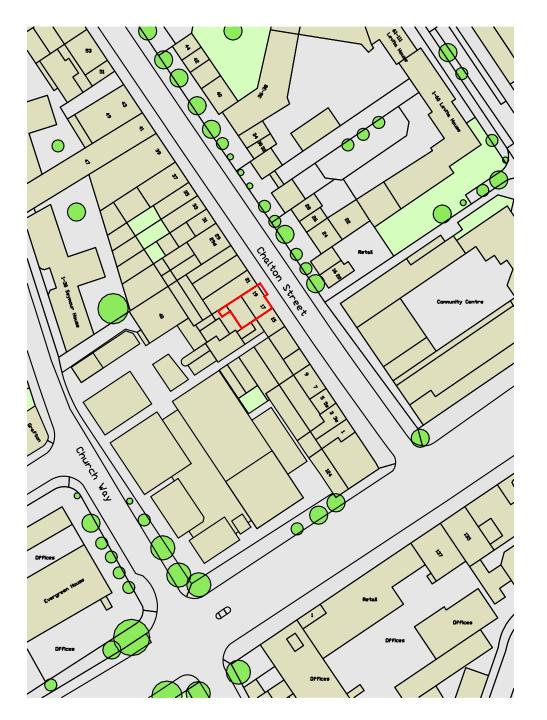

## **17-19 CHALTON STREET** LONDON NW1 1JD

dga | architects

**PRE-APPLICATION DOCUMENT** 

SITE LOCATION PLAN

AERIAL PHOTOGRAPH

Ν

JOB NO. DR 1326

## SITE LOCATION

dga | architects

David Gallagher Associates 268 Flower Market New Covent Garden Market New Covent Garden Market London SW8 5NB

## DRAWING OS MAP & AERIAL PHOTOGRAPH

| RAWING NO. | REVISION | DATE DRAWN | DRAWN BY | SCALE     |
|------------|----------|------------|----------|-----------|
| 001        | -        | 06.08.2013 | RT       | 1:1250@A3 |