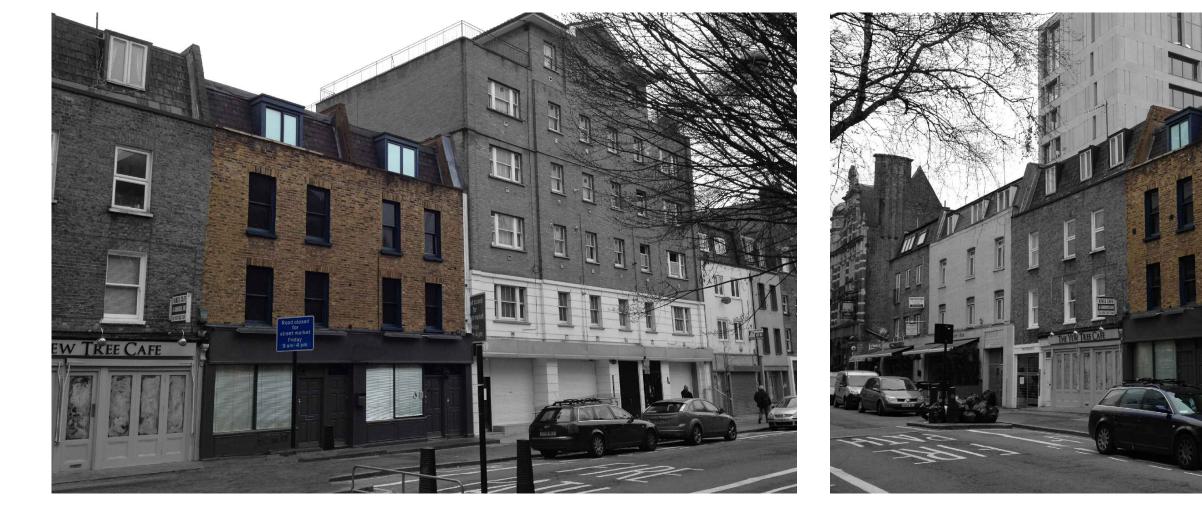

# **VIEW OF EXISTING FRONT ELEVATION FROM CHALTON STREET**

REVISION

LEGEND

| REVISION  | DATE  | Вĭ  | DESCRIPTION |
|-----------|-------|-----|-------------|
|           |       | 1 1 |             |
| -         | -     | -   |             |
|           |       |     |             |
|           |       |     |             |
|           |       |     |             |
|           |       |     |             |
|           |       |     |             |
|           |       |     |             |
| REFERENCE | FILES |     |             |
| -         |       |     |             |
|           |       |     |             |
|           |       |     |             |
| NOTES     |       |     |             |
| NOTES     |       |     |             |
| - '       | -     |     |             |
|           |       |     |             |
|           |       |     |             |
|           |       |     |             |

#### DRAWING PHOTOS OF EXISTING

| 116         | -        | 06.08.2013 | RT       | N/A   |
|-------------|----------|------------|----------|-------|
| DRAWING NO. | REVISION | DATE DRAWN | DRAWN BY | SCALE |