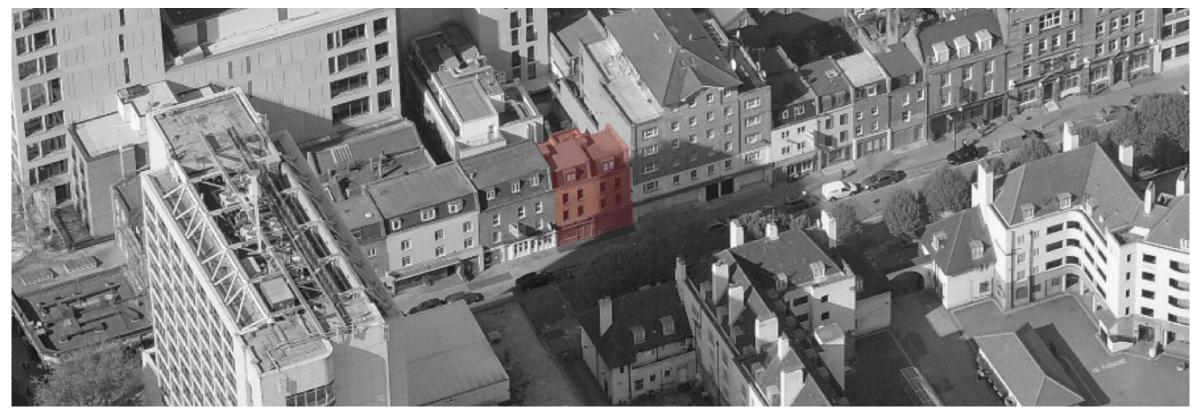

## **AERIAL PHOTOS OF EXISTING**

| DRAWING NO. | REVISION | DATE DRAWN | DRAWN BY | SCALE |
|-------------|----------|------------|----------|-------|
| 115         | -        | 06.08.2013 | RT       | N/A   |

# **VIEW OF EXISTING FRONT ELEVATION FROM CHALTON STREET**

REVISION

LEGEND

| REVISION  | DATE  | Вĭ  | DESCRIPTION |
|-----------|-------|-----|-------------|
|           |       | 1 1 |             |
| -         | -     | -   |             |
|           |       |     |             |
|           |       |     |             |
|           |       |     |             |
|           |       |     |             |
|           |       |     |             |
|           |       |     |             |
| REFERENCE | FILES |     |             |
| -         |       |     |             |
|           |       |     |             |
|           |       |     |             |
| NOTES     |       |     |             |
| NOTES     |       |     |             |
| - '       | -     |     |             |
|           |       |     |             |
|           |       |     |             |
|           |       |     |             |