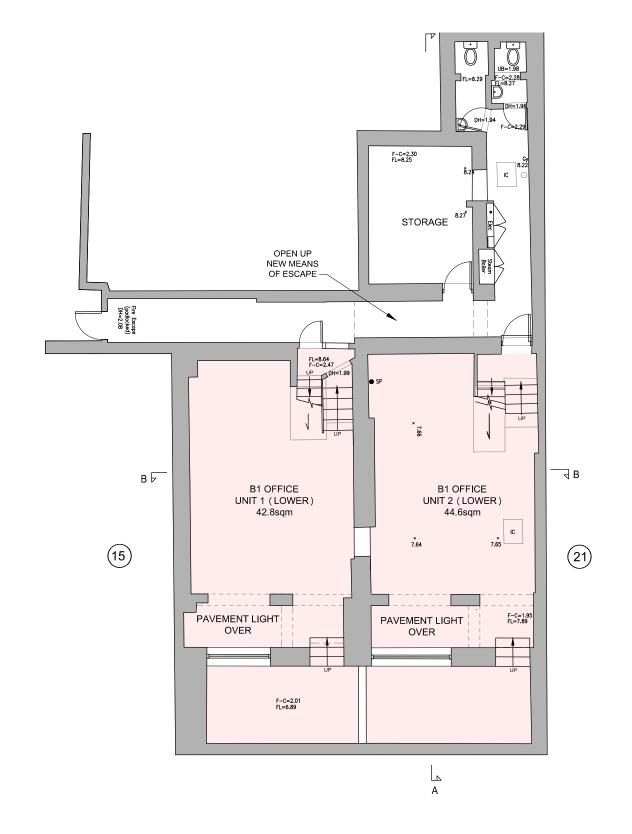

**BASEMENT FLOOR PLAN** 

1:100 PROPOSED FLOOR PLANS

**GROUND FLOOR PLAN** 

| dga             | archite                       | ects              | New Covent Gard | er Market inf | olephone 0207 834 9474<br>o@dga-architects.co.uk<br>ww.dga-architects.co.uk |  |  |  |
|-----------------|-------------------------------|-------------------|-----------------|---------------|-----------------------------------------------------------------------------|--|--|--|
| CLIENT          | KCC 1 LTD                     |                   |                 |               |                                                                             |  |  |  |
| PROJECT         | 17-19 CHALTON STREET, NW1 1JD |                   |                 |               |                                                                             |  |  |  |
| DRAWING         | PROPOSED FL                   | OOR PLAN          | S               |               |                                                                             |  |  |  |
| JOB NO.<br>1326 | DRAWING NO.                   | REVISION <b>D</b> | 13.12.2013      | DRAWN BY      | SCALE<br>1:100@A3                                                           |  |  |  |