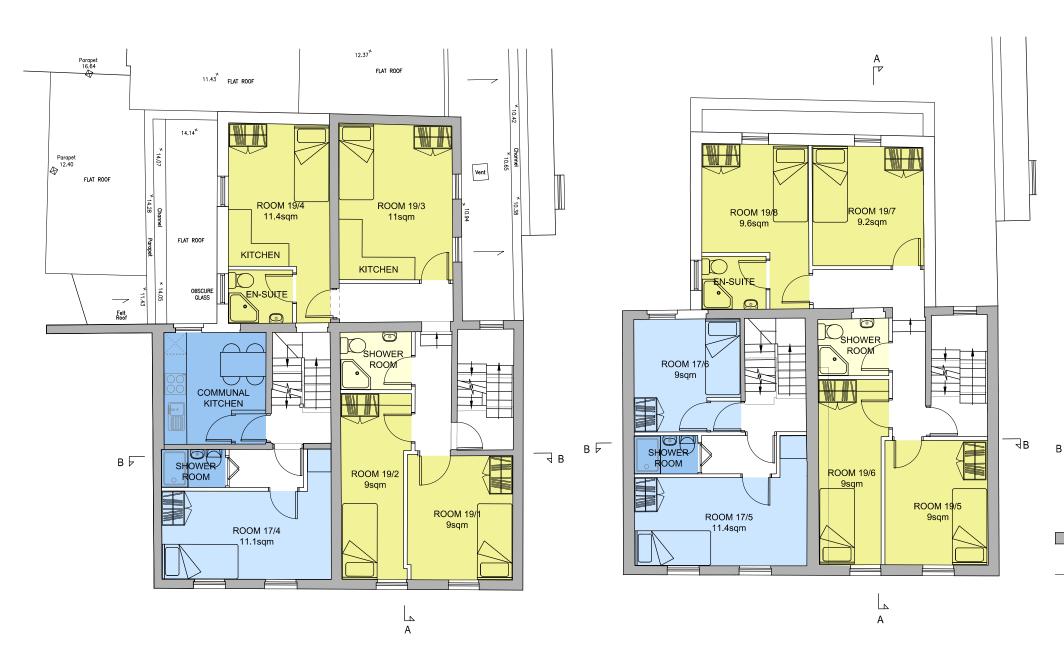

----------------|--|--|--|
| CLIENT          | KCC 1 LTD                     |                   |                 |               |                                                                             |  |  |  |
| PROJECT         | 17-19 CHALTON STREET, NW1 1JD |                   |                 |               |                                                                             |  |  |  |
| DRAWING         | PROPOSED FL                   | OOR PLAN          | S               |               |                                                                             |  |  |  |
| JOB NO.<br>1326 | DRAWING NO.                   | REVISION <b>D</b> | 13.12.2013      | DRAWN BY      | SCALE<br>1:100@A3                                                           |  |  |  |





FIRST FLOOR PLAN

SECOND FLOOR PLAN



### 1:100 PROPOSED FLOOR PLANS

#### THIRD FLOOR PLAN

| dga     | archit               | ects       | New Covent Gard | ver Market i | Telephone 0207 834 9474<br>nfo@dga-architects.co.uk<br>www.dga-architects.co.uk |  |  |  |
|---------|----------------------|------------|-----------------|--------------|---------------------------------------------------------------------------------|--|--|--|
| CLIENT  | KCC 1 LTD            |            |                 |              |                                                                                 |  |  |  |
| PROJECT | 17-19 CHALT          | ON STREET, | NW1 1JD         |              |                                                                                 |  |  |  |
| DRAWING | PR