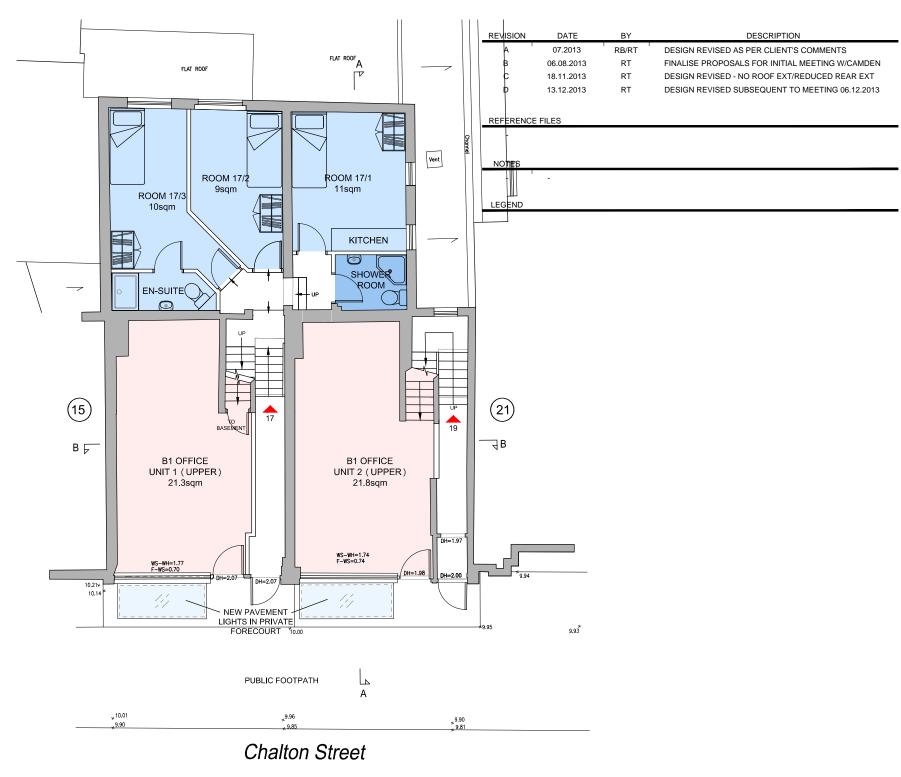

**BASEMENT FLOOR PLAN** 

1:100 PROPOSED FLOOR PLANS

**GROUND FLOOR PLAN** 

| dga             | archite                       | ects              | New Covent Gard | er Market inf | olephone 0207 834 9474<br>o@dga-architects.co.uk<br>ww.dga-architects.co.uk |  |  |  |
|-----------------|-------------------------------|-------------------|-----------------|---------------|-----------------------------------------------------------------------------|--|--|--|
| CLIENT          | KCC 1 LTD                     |                   |                 |               |                                                                             |  |  |  |
| PROJECT         | 17-19 CHALTON STREET, NW1 1JD |                   |                 |               |                                                                             |  |  |  |
| DRAWING         | PROPOSED FL                   | OOR PLAN          | S               |               |                                                                             |  |  |  |
| JOB NO.<br>1326 | DRAWING NO.                   | REVISION <b>D</b> | 13.12.2013      | DRAWN BY      | SCALE<br>1:100@A3                                                           |  |  |  |