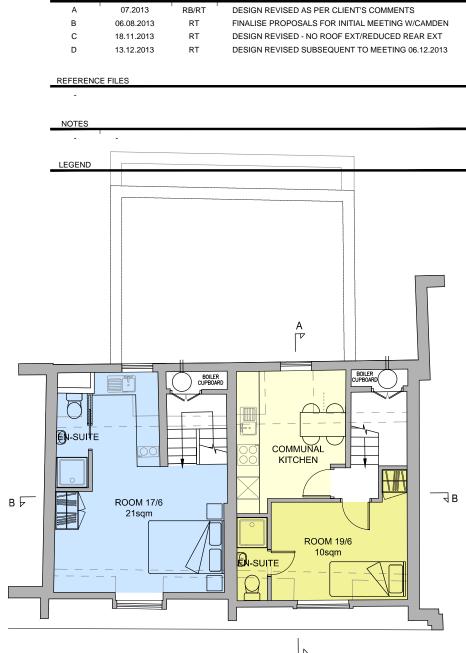

FIRST FLOOR PLAN

SECOND FLOOR PLAN

### 1:100 PROPOSED FLOOR PLANS

COMMUNAL ROOM 17/6 KITCHEN SHOWER ROOM LOBBY ROOM 19/6 ROOM 19/5 SHOWER ROOM ROOM 19/1 ROOM 19/2 LOBBY OFFICE UNIT 2 OFFICE UNIT 1 OFFICE UNIT 2 OFFICE UNIT 1 **SECTION B-B** 

20.77

**SECTION A-A** 