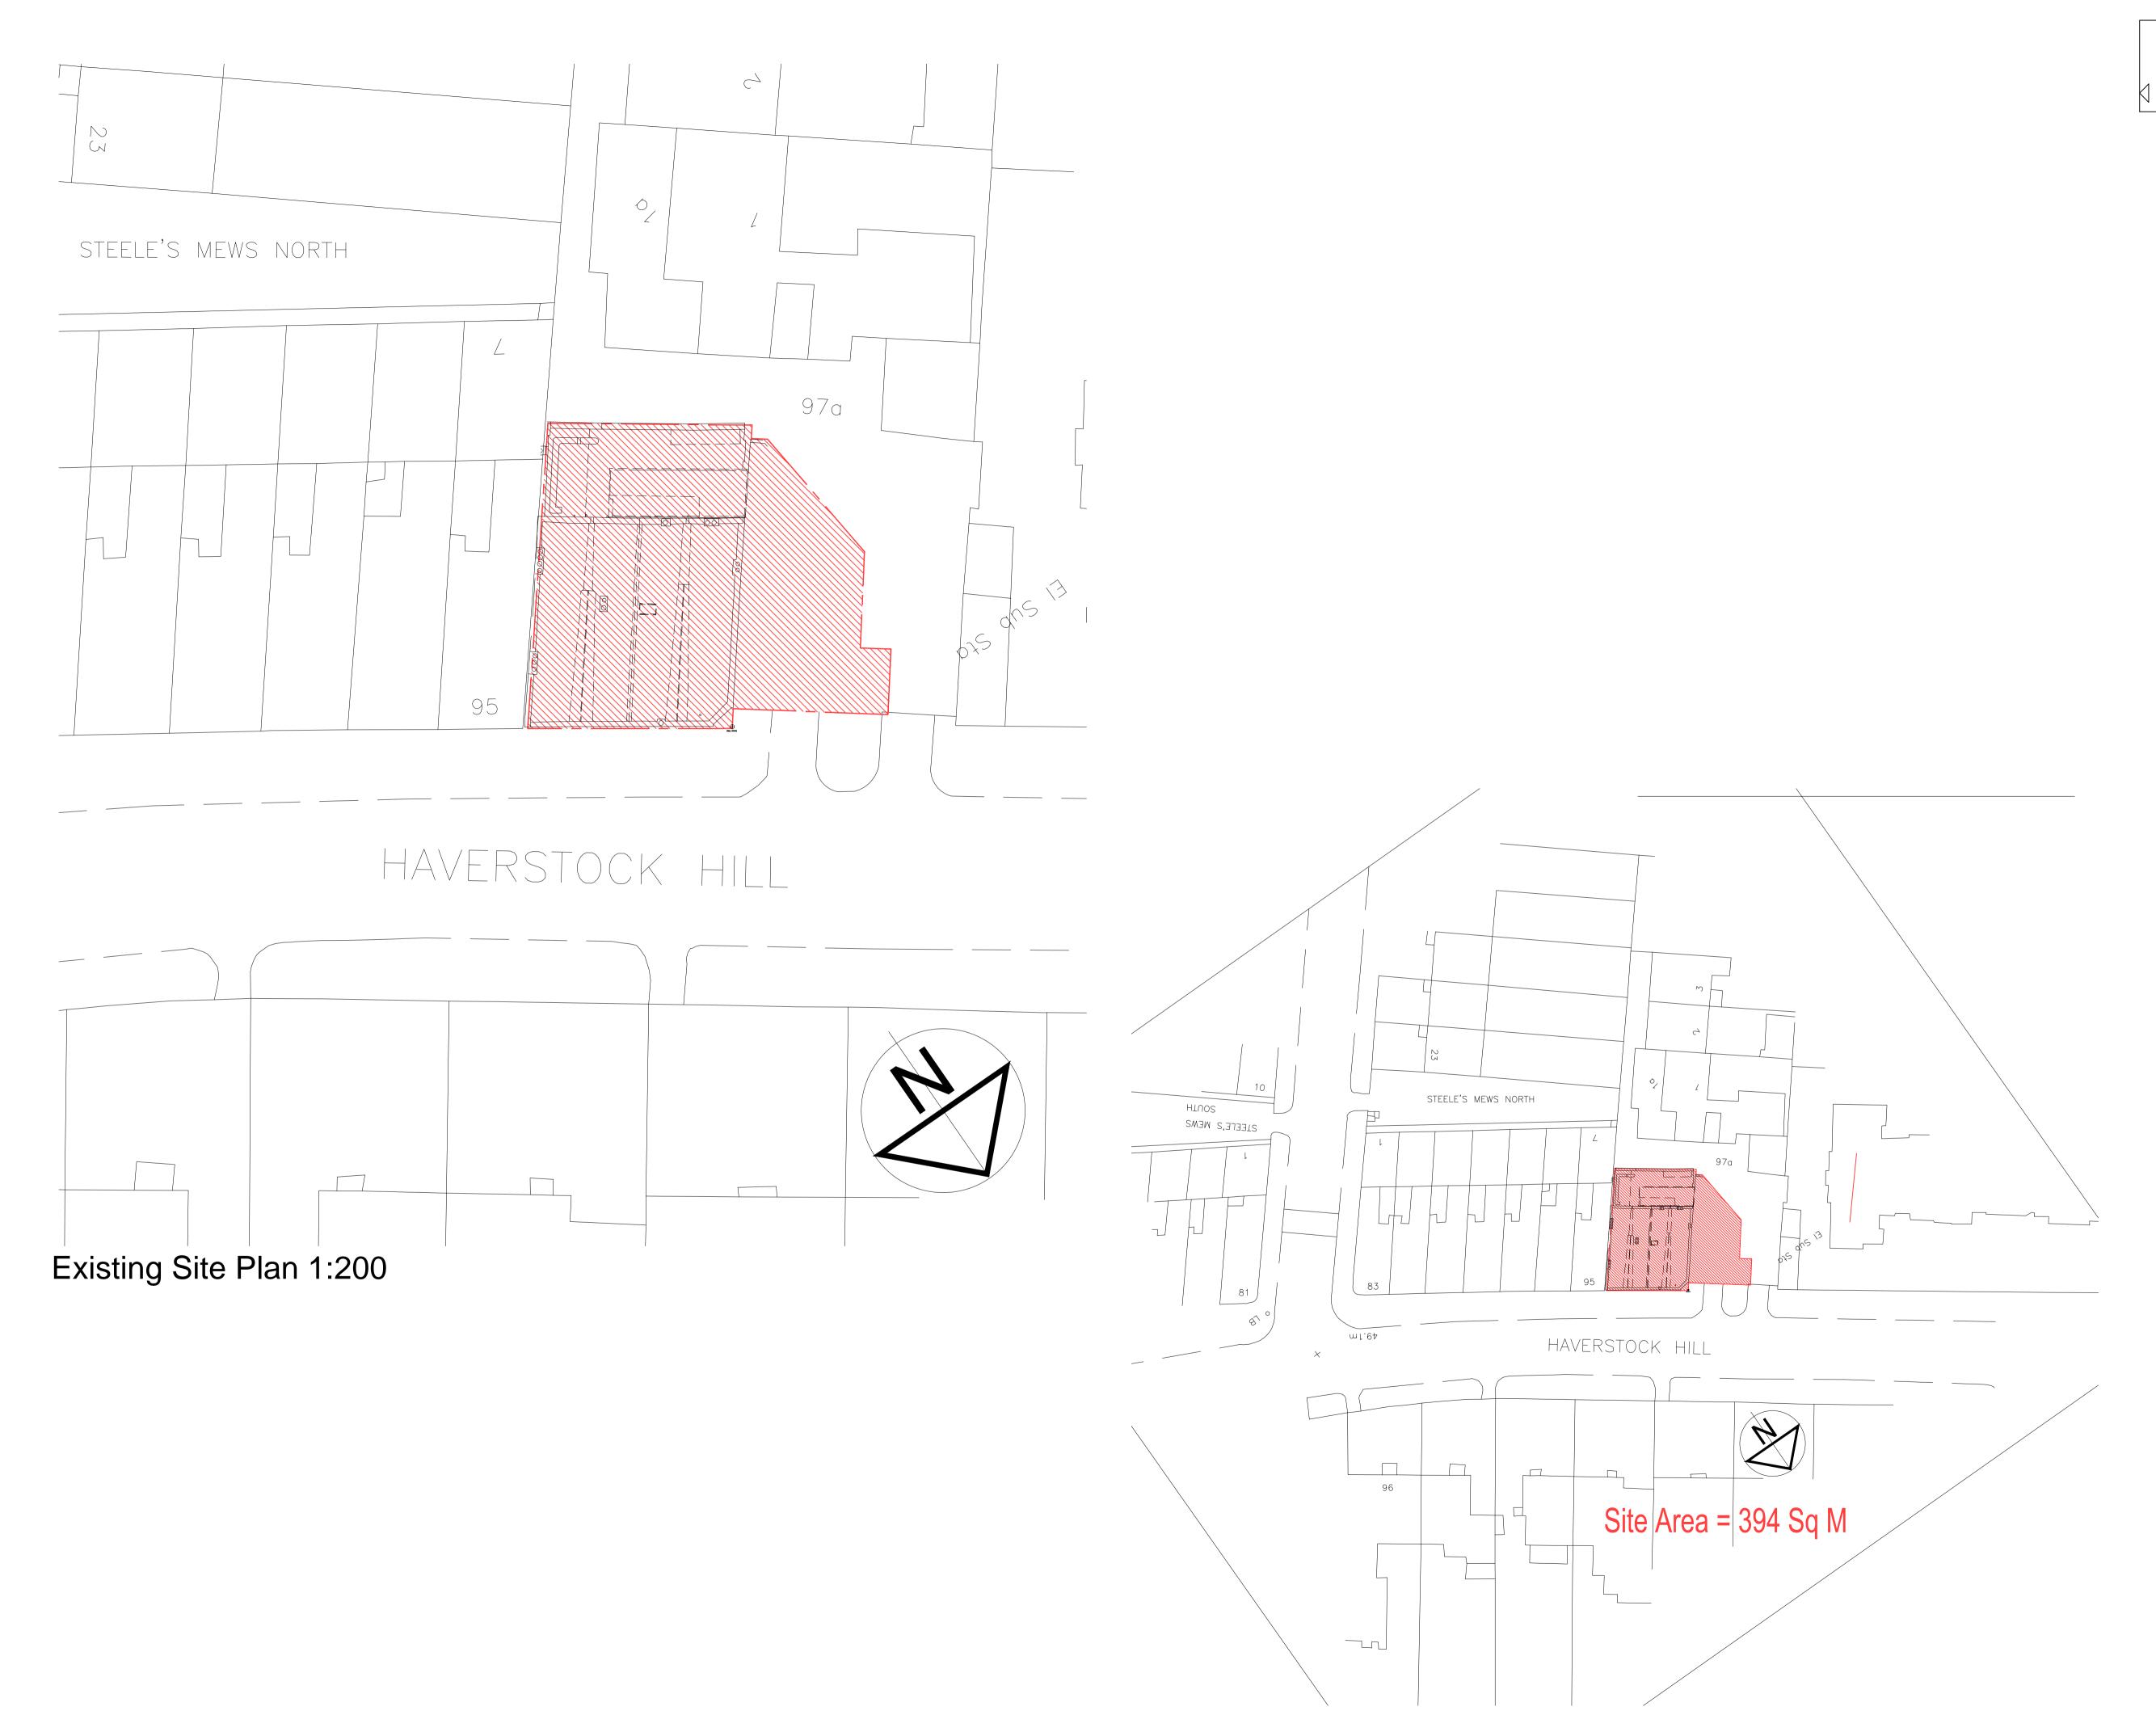

Existing Site Plan 1:1250

|                                              | Contractors are not to scale dimensions from this drawing |        |      |      |             |
|----------------------------------------------|-----------------------------------------------------------|--------|------|------|-------------|
| Original size 100mm @ A1 Copyright A4 Design |                                                           |        |      |      |             |
|                                              | Rev                                                       | Date   | Drwn | Chkd | Desc        |
|                                              | 01                                                        | Dec-13 | тв   | SH   | First Issue |

## **a**<sup>4</sup> design Architectural a4design.co.uk

PROJECT TITLE The Sir Richard Steele 97 Haverstock Hill, London NW3 4RL Faucet Inn Limited

DRAWING TITLE

Existing Plans Sheet 1 Existing Site Plans

DATE

Dec 2013

SCALE 1:200 & 1:1250 @ A1 or 1:400 & 1:2500 at A3

DRAWN BY ΤВ

PROJECT NUMBER

20220

DRAWING NUMBER 20220-PL-001

REVISION