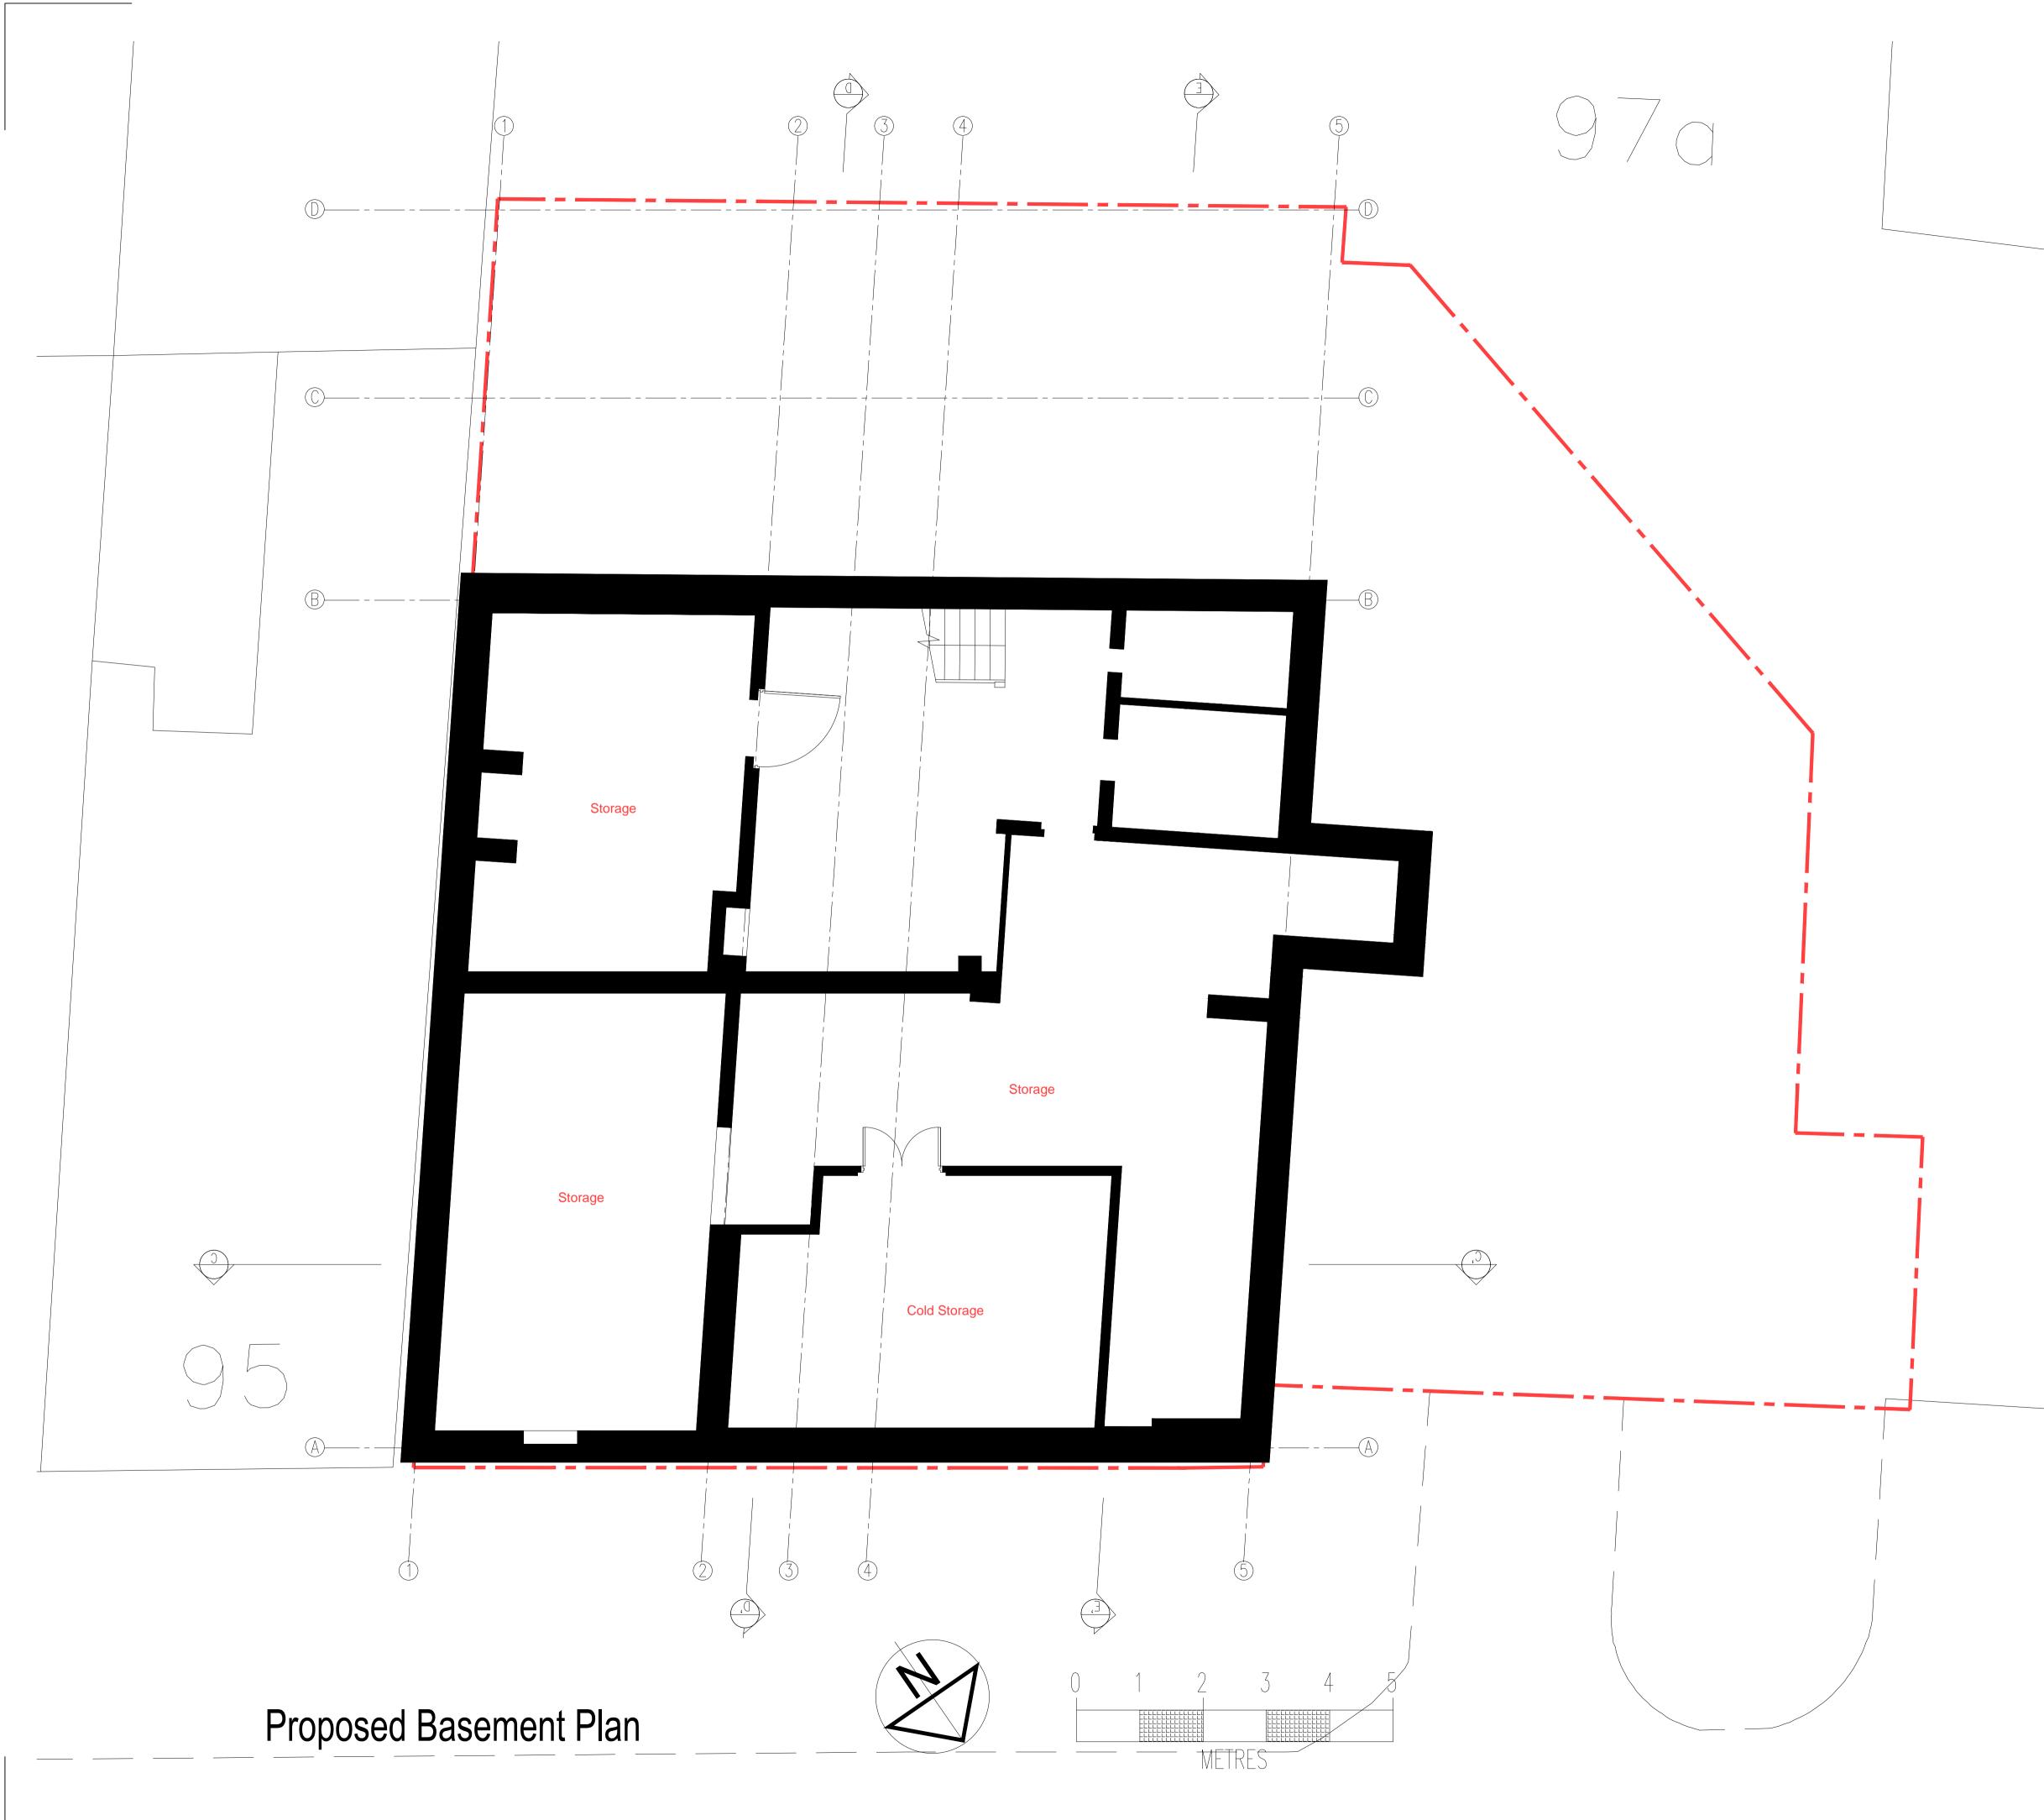

#### Architectural a4design.co.uk

PROJECT TITLE
The Sir Richard Steele

| Fauce    | et Inn Limited         |
|----------|------------------------|
| DRAWING  | TITLE                  |
| Propo    | osed Residential Plans |
| Shee     | t 2                    |
| Base     | ment                   |
| DATE     |                        |
| Dec 20   | 13                     |
| SCALE    |                        |
| 1:50 @   | A1 or 1:100 @ A3       |
| DRAWN B  | Y                      |
| ТВ       |                        |
| PROJECT  | NUMBER                 |
| 2022     | C                      |
| DRAWING  | NUMBER                 |
| 2022     | 0-PL-013               |
| REVISION |                        |
| 01       |                        |
| STATUS   |                        |
| Planr    | ning                   |