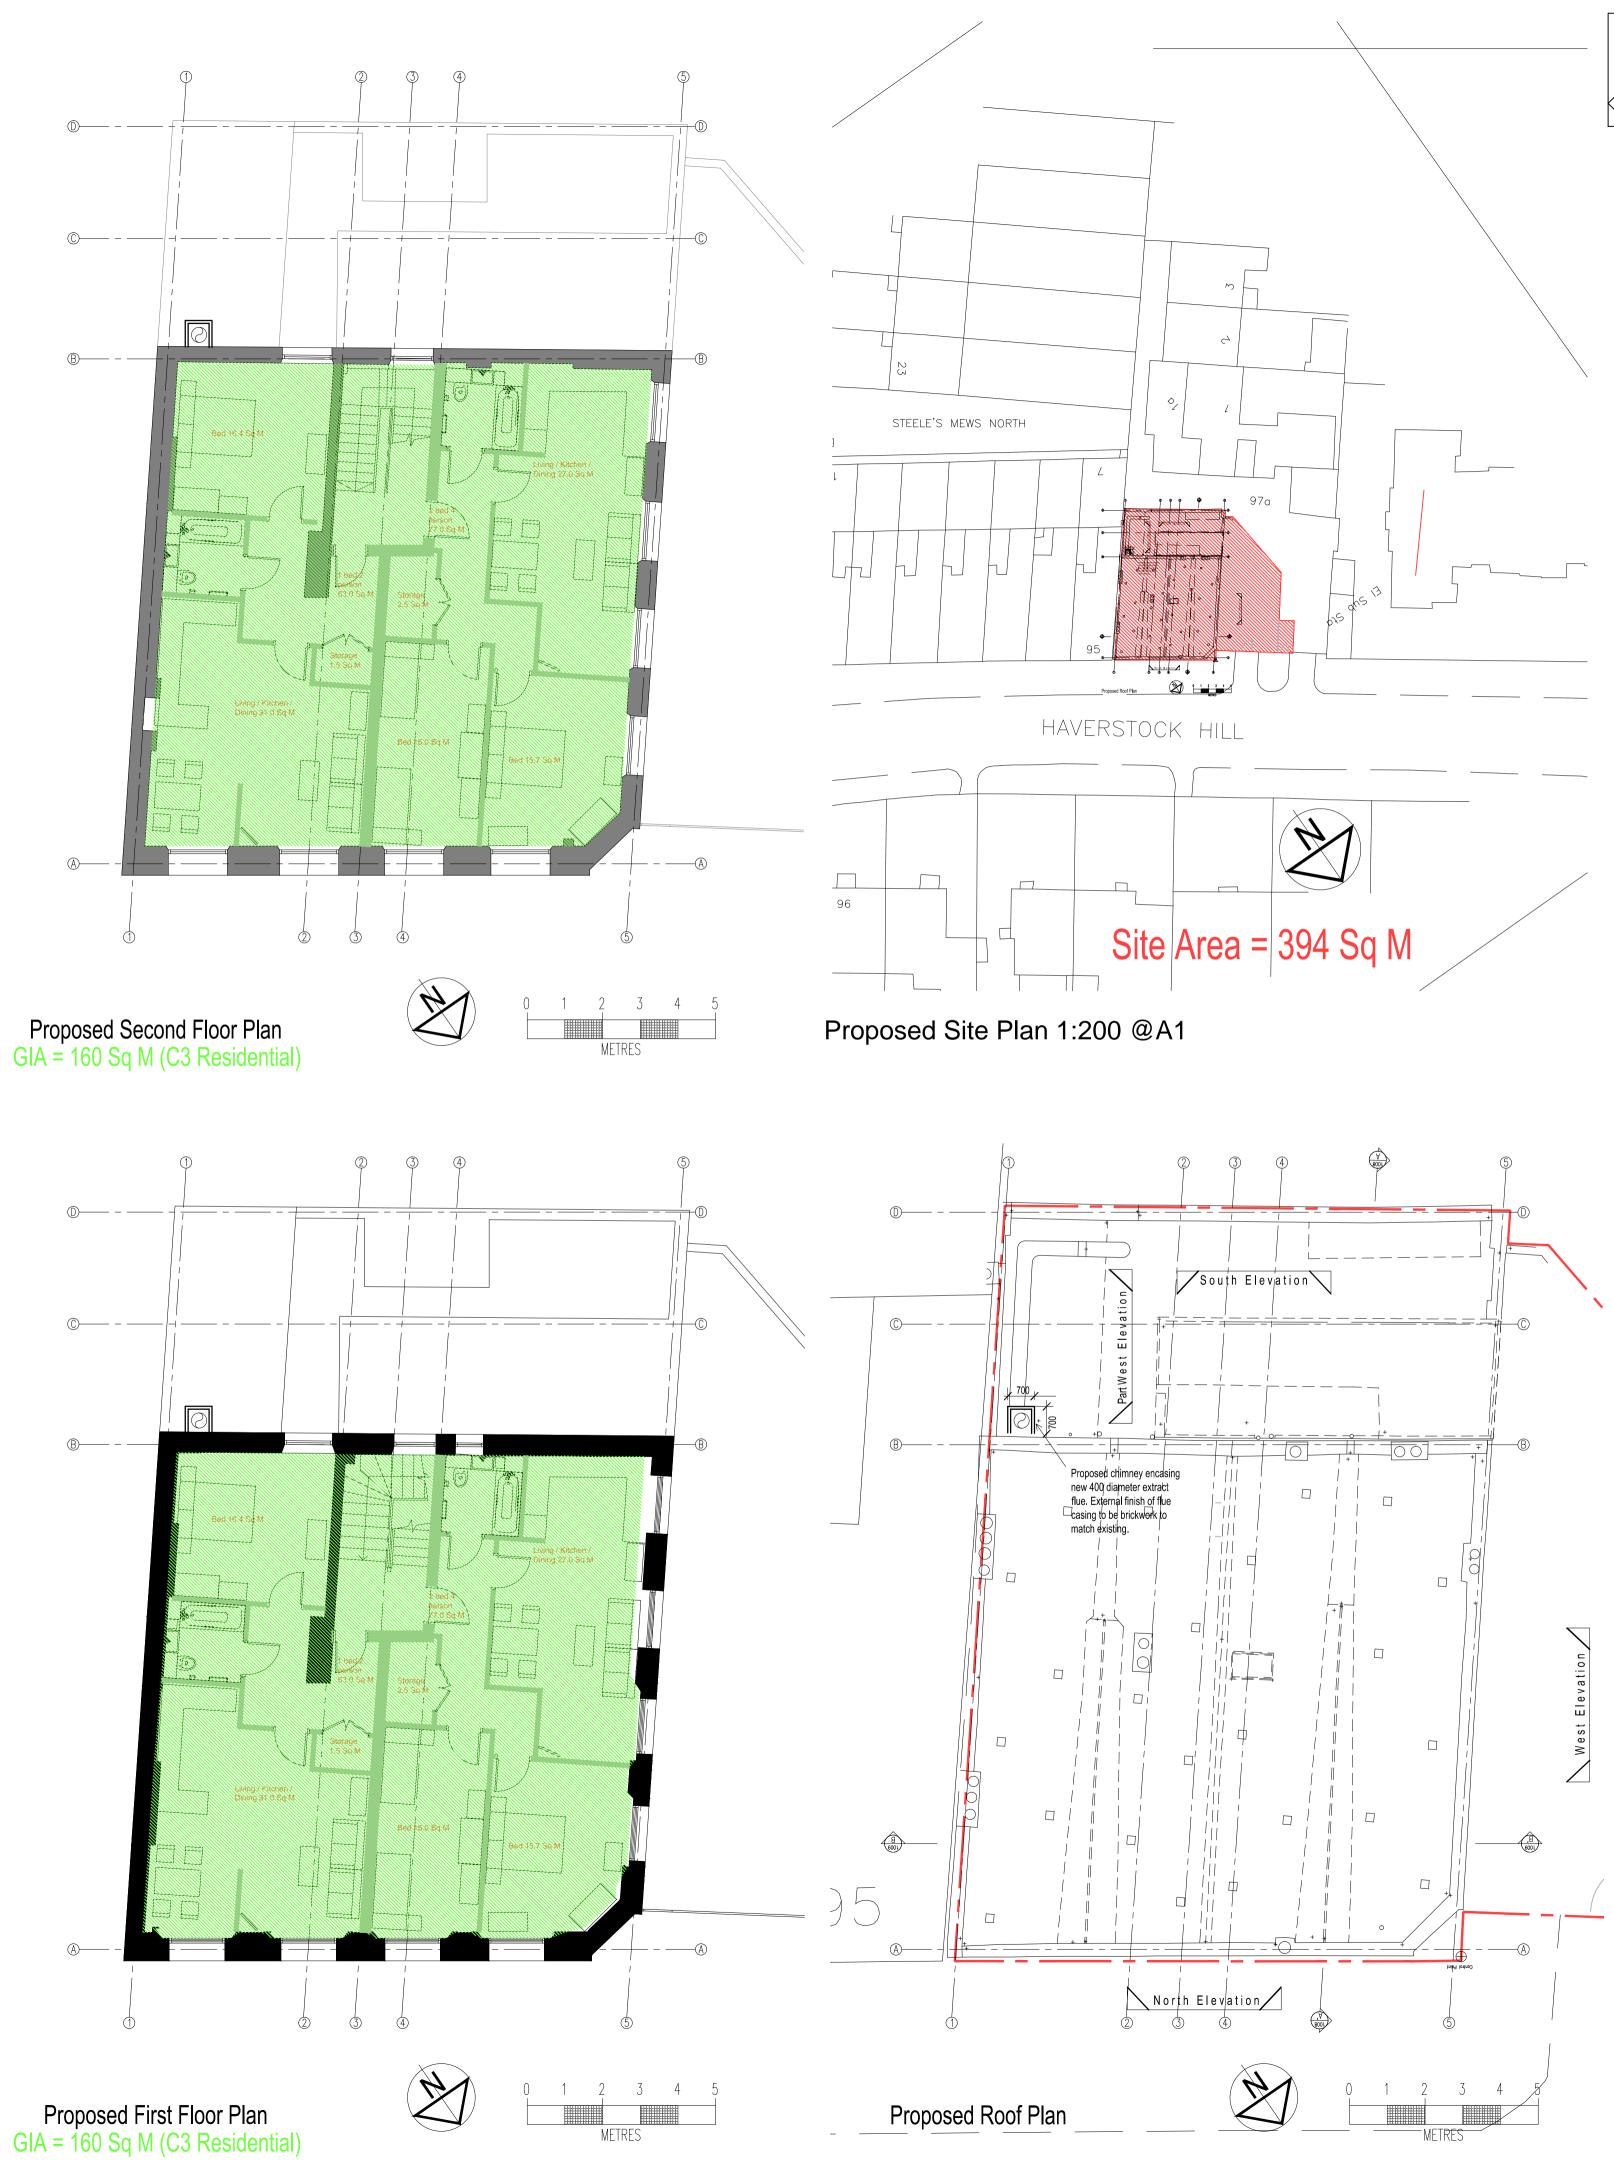

#### Architectural a4design.co.uk

PROJECT TITLE The Sir Richard Steele

| 97 Have       | rstock Hill, London NW3 4R |
|---------------|----------------------------|
| Faucet I      | nn Limited                 |
| DRAWING TITLE | 1                          |
| Propose       | d Residential Plans        |
| Sheet 4       |                            |
| First Floo    | or                         |
| DATE          |                            |
| Dec 2013      |                            |
| SCALE         |                            |
| 1:50 @ A1     | or 1:100 @ A3              |
| DRAWN BY      |                            |
| ТВ            |                            |
| PROJECT NUME  | 3ER                        |
| 20220         |                            |
| DRAWING NUM   | BER                        |
| 20220-P       | L-015                      |
| REVISION      |                            |
| 01            |                            |
| STATUS        |                            |
| Planning      | l                          |

# **a**<sup>4</sup> design

Architectural a4design.co.uk

PROJECT TITLE The Sir Richard Steele

| 97 Have       | rstock Hill, London NW3 4RI |
|---------------|-----------------------------|
| Faucet I      | nn Limited                  |
| DRAWING TITLE |                             |
| Propose       | d Residential Plans         |
| Sheet 5       |                             |
| Second        | Floor                       |
| DATE          |                             |
| Dec 2013      |                             |
| SCALE         |                             |
| 1:50 @ A1     | or 1:100 @ A3               |
| DRAWN BY      |                             |
| ТВ            |                             |
| PROJECT NUME  |                             |
| 20220         |                             |
| DRAWING NUM   | BER                         |
| 20220-P       | L-016                       |
| REVISION      |                             |
| 01            |                             |
| STATUS        |                             |
| Planning      | ]                           |

### Adesign Architectural a4design.co.uk

PROJECT TITLE

The Sir Richard Steele 97 Haverstock Hill, London NW3 4RL

Faucet Inn Limited

DRAWING TITLE

Proposed Residential Elevations

-

DATE Dec 2013