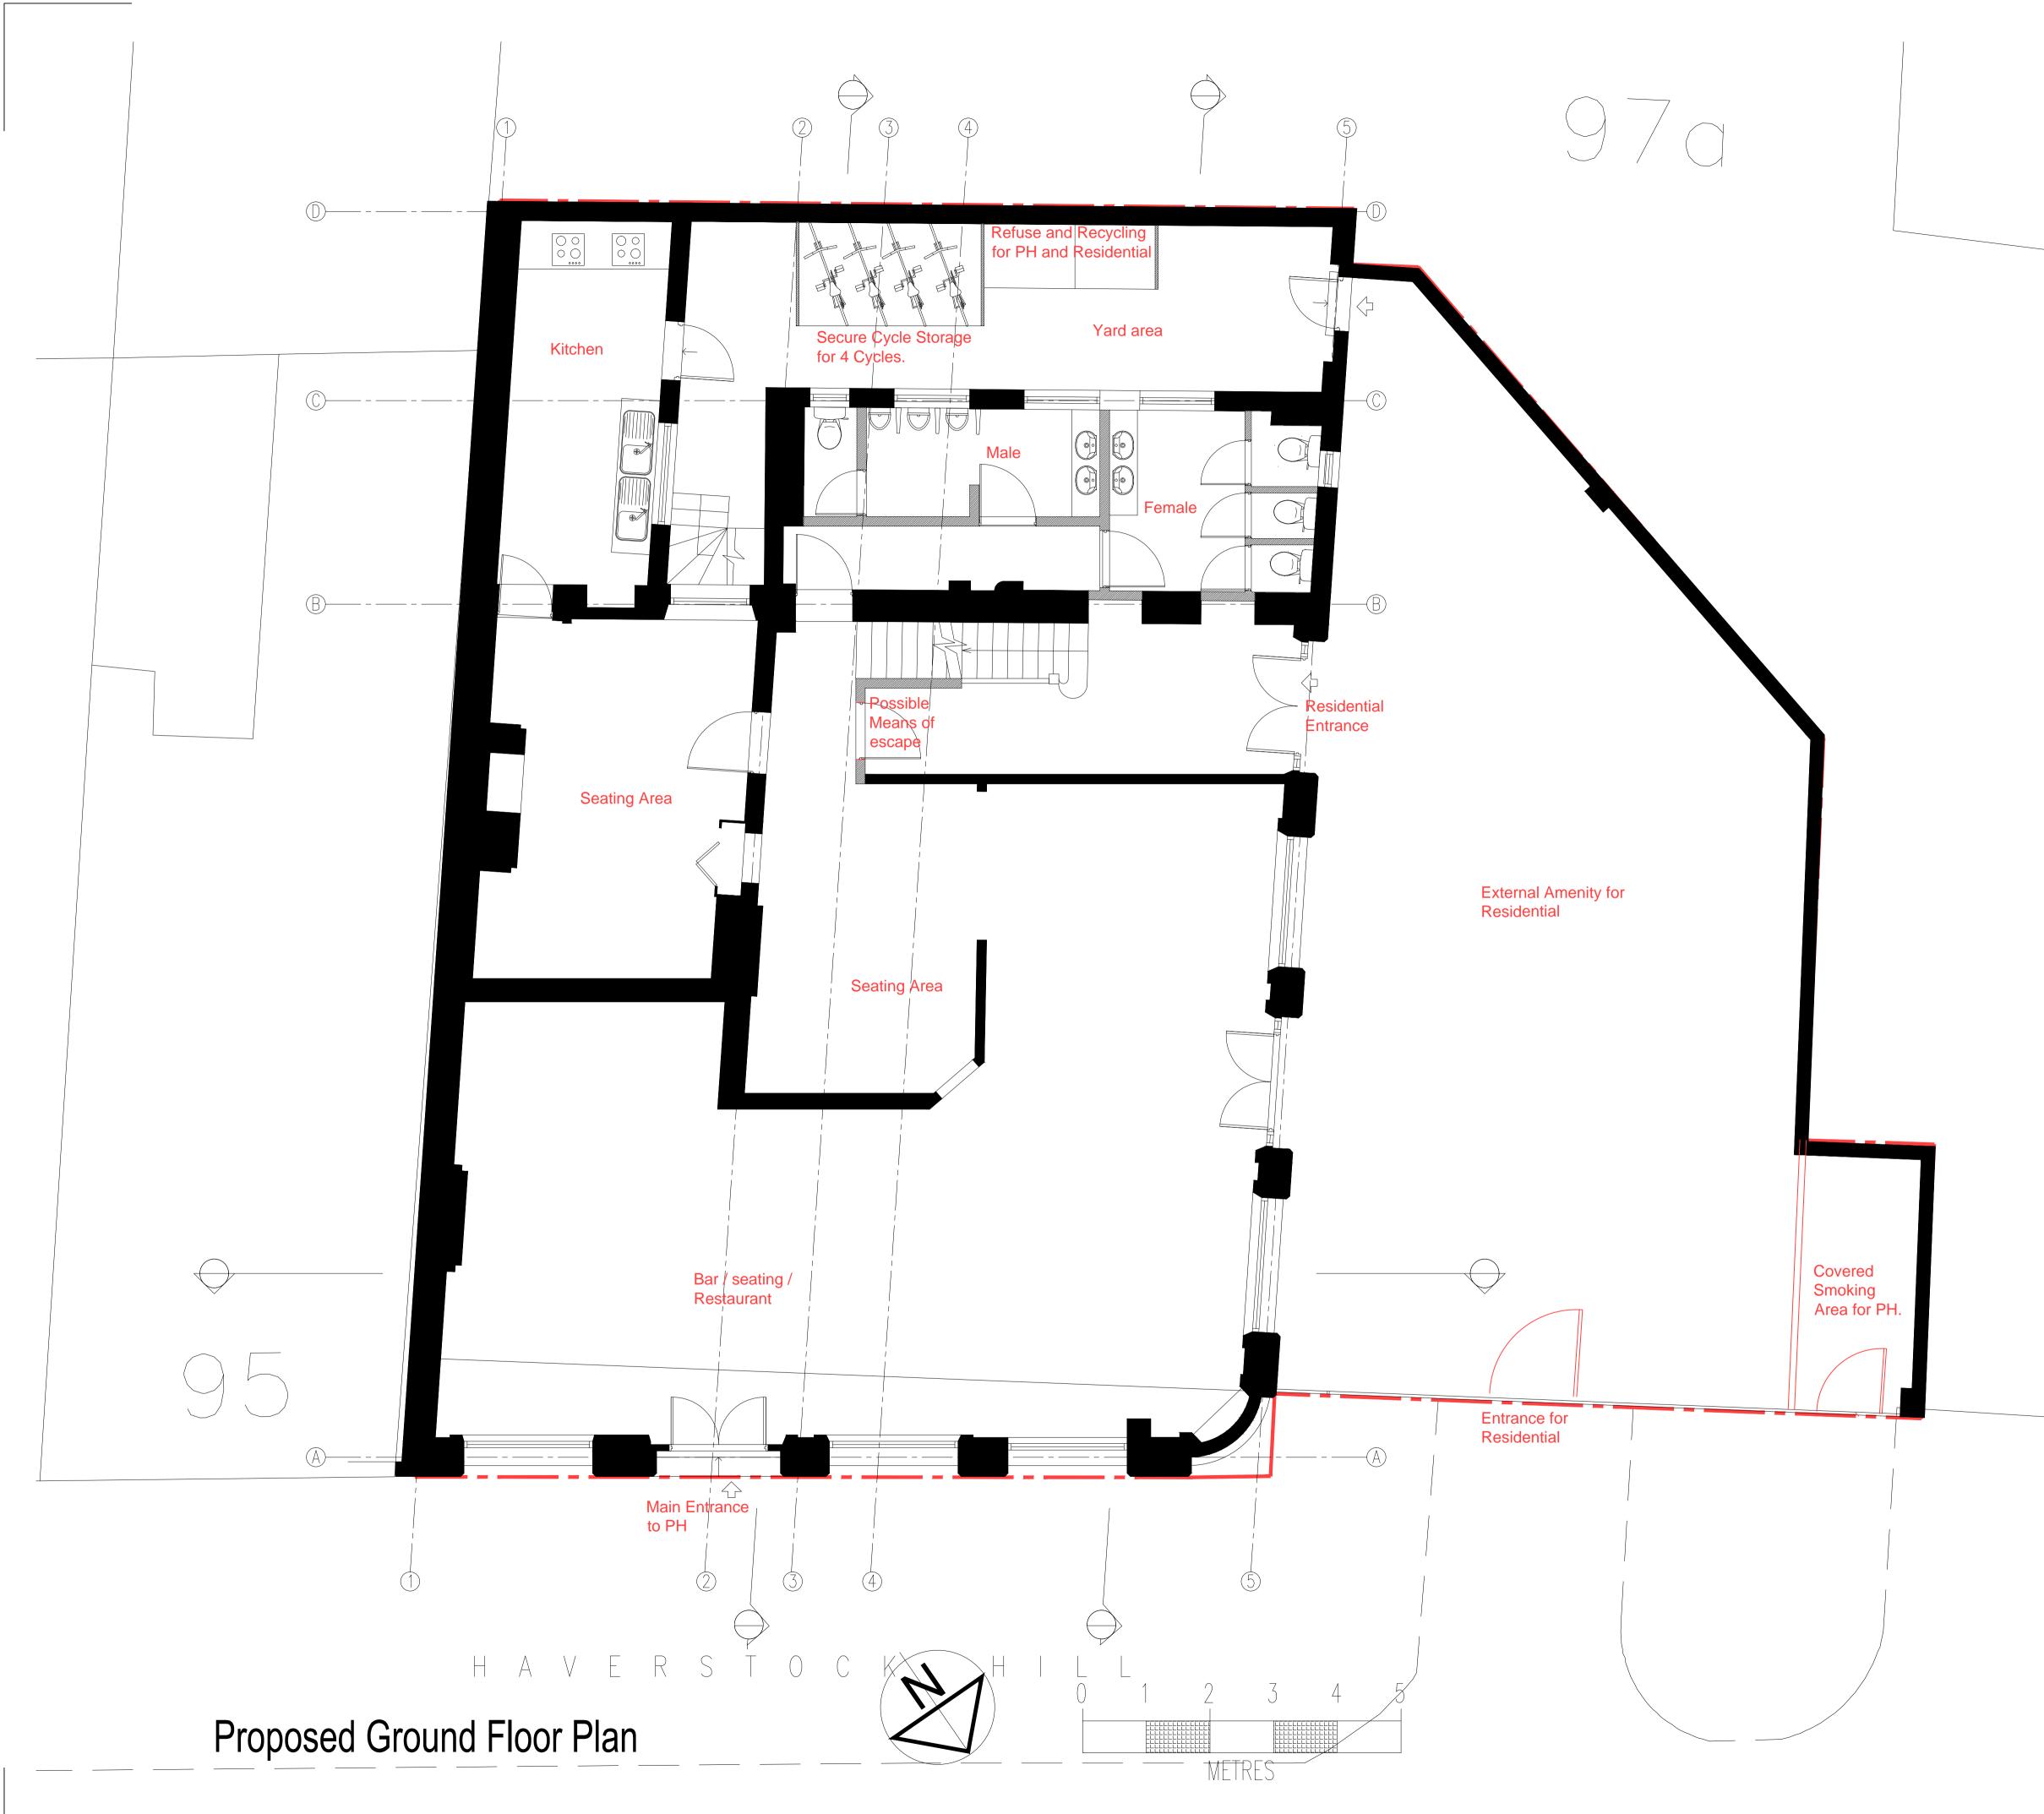

#### a<sup>4</sup> design

Architectural a4design.co.uk

PROJECT TITLE
The Sir Richard Steele

97 Haverstock Hill, London NW3 4RL Faucet Inn Limited

DRAWING TITLE

Proposed Residential Plans Sheet 3 Ground Floor

date **Dec 2013** 

scale 1:50 @ A1 or 1:100 @ A3

DRAWN BY

TB PROJECT NUMBER

20220

DRAWING NUMBER

REVISION

02

status **Planning** 

Contractors are not to scale dimensions from this drawing Original size 100mm @ A1 Copyright A4 Design Rev Date Drwn Chkd Desc 01 Dec-13 TB SH First Issue