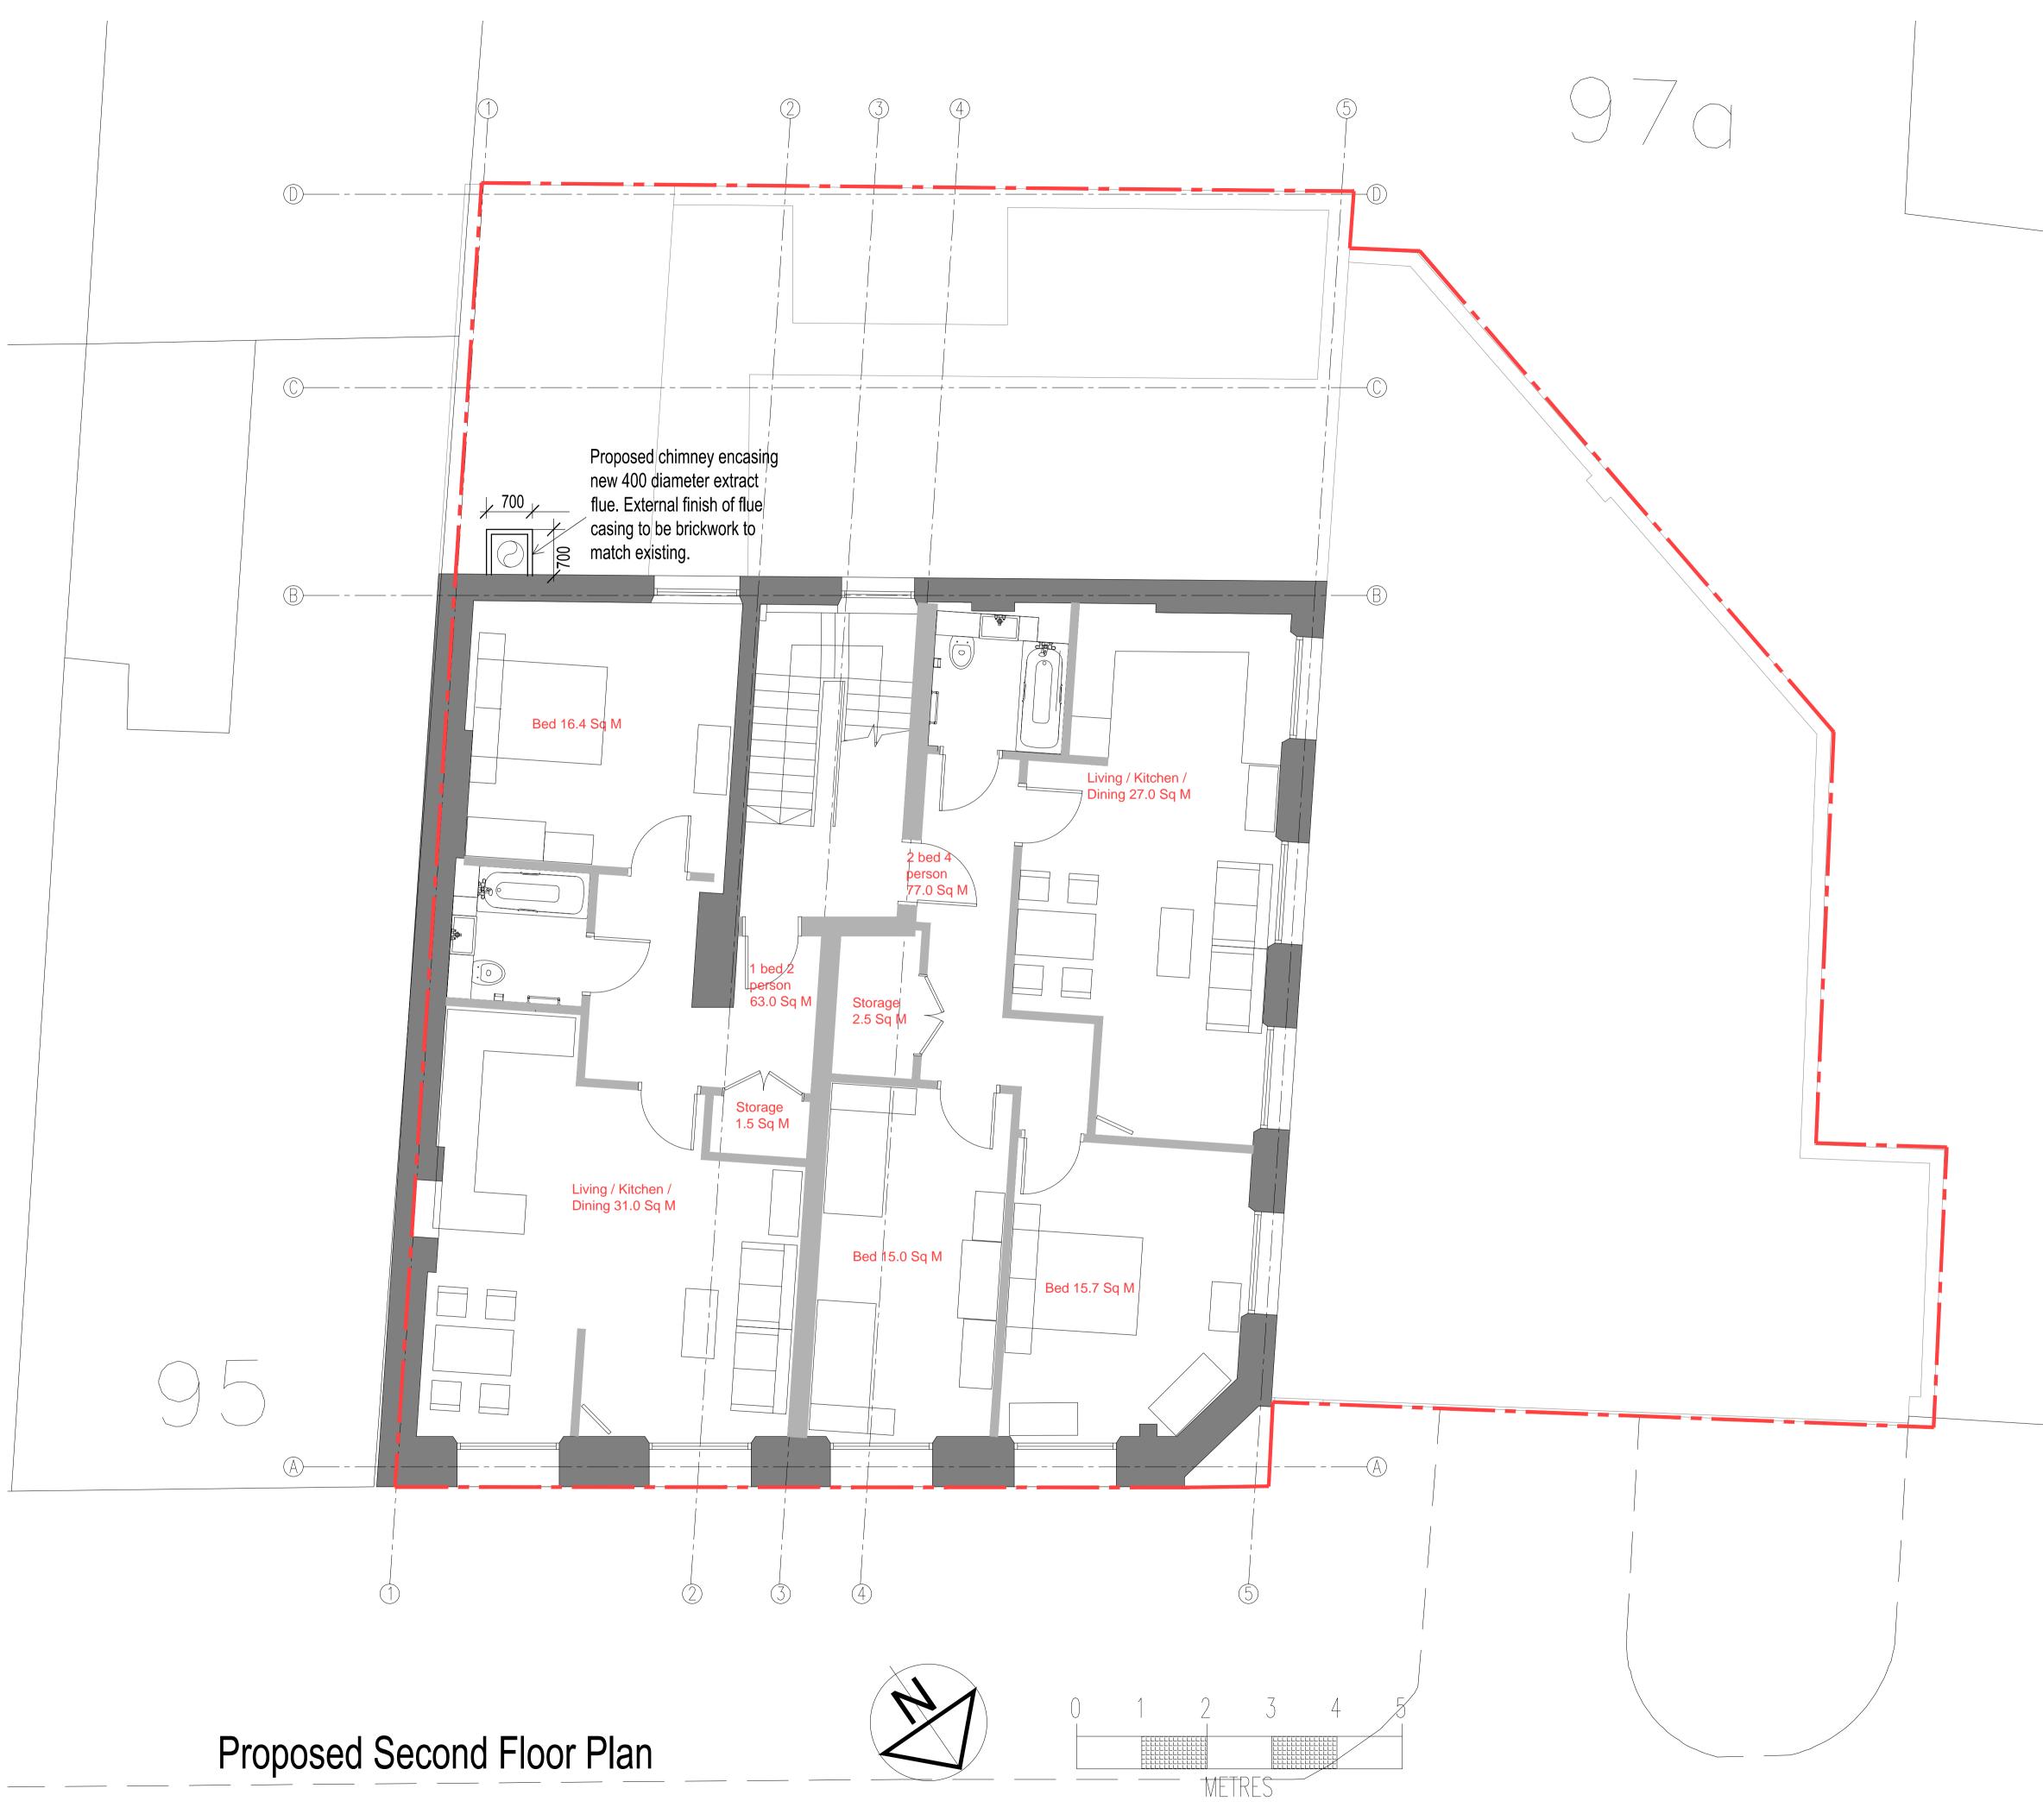

# **a**<sup>4</sup> design

Architectural a4design.co.uk

PROJECT TITLE The Sir Richard Steele

| 97 Have       | rstock Hill, London NW3 4RI |
|---------------|-----------------------------|
| Faucet I      | nn Limited                  |
| DRAWING TITLE |                             |
| Propose       | d Residential Plans         |
| Sheet 5       |                             |
| Second        | Floor                       |
| DATE          |                             |
| Dec 2013      |                             |
| SCALE         |                             |
| 1:50 @ A1     | or 1:100 @ A3               |
| DRAWN BY      |                             |
| ТВ            |                             |
| PROJECT NUME  |                             |
| 20220         |                             |
| DRAWING NUM   | BER                         |
| 20220-P       | L-016                       |
| REVISION      |                             |
| 01            |                             |
| STATUS        |                             |
| Planning      | ]                           |