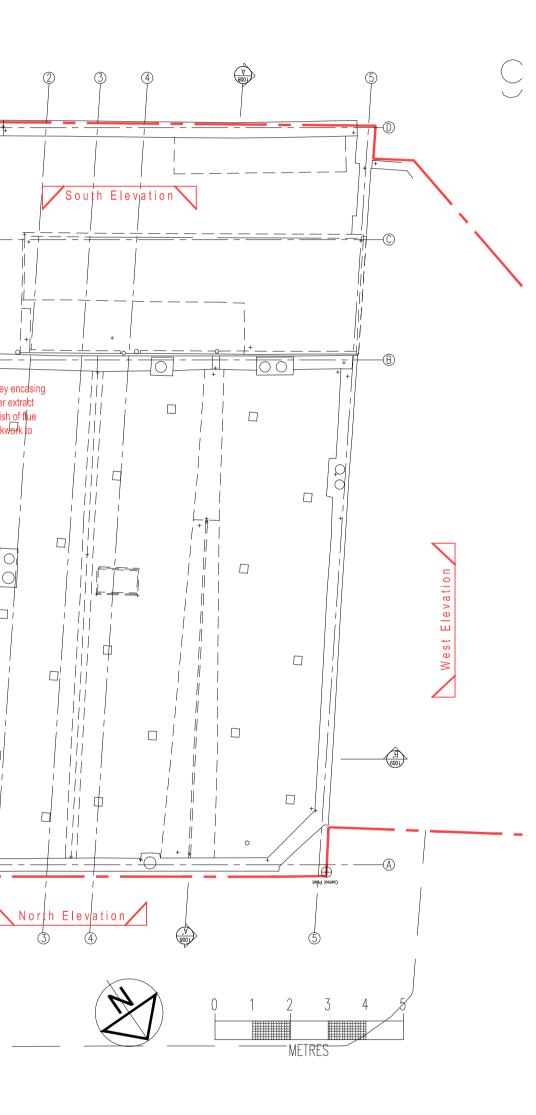

## addesign

Architectura a4design.co.uk

PROJECT TITLE
The Sir Richard Steele

97 Haverstock Hill, London NW3 4RL Faucet Inn Limited

DRAWING TITLE

Proposed Residential Plans Sheet 6 Roof Plan

DATE

Dec 2013

scale 1:50 @ A1 or 1:100 @ A3

drawn by TB

PROJECT NUMBER

20220

DRAWING NUMBER

REVISION

02

status **Planning** 