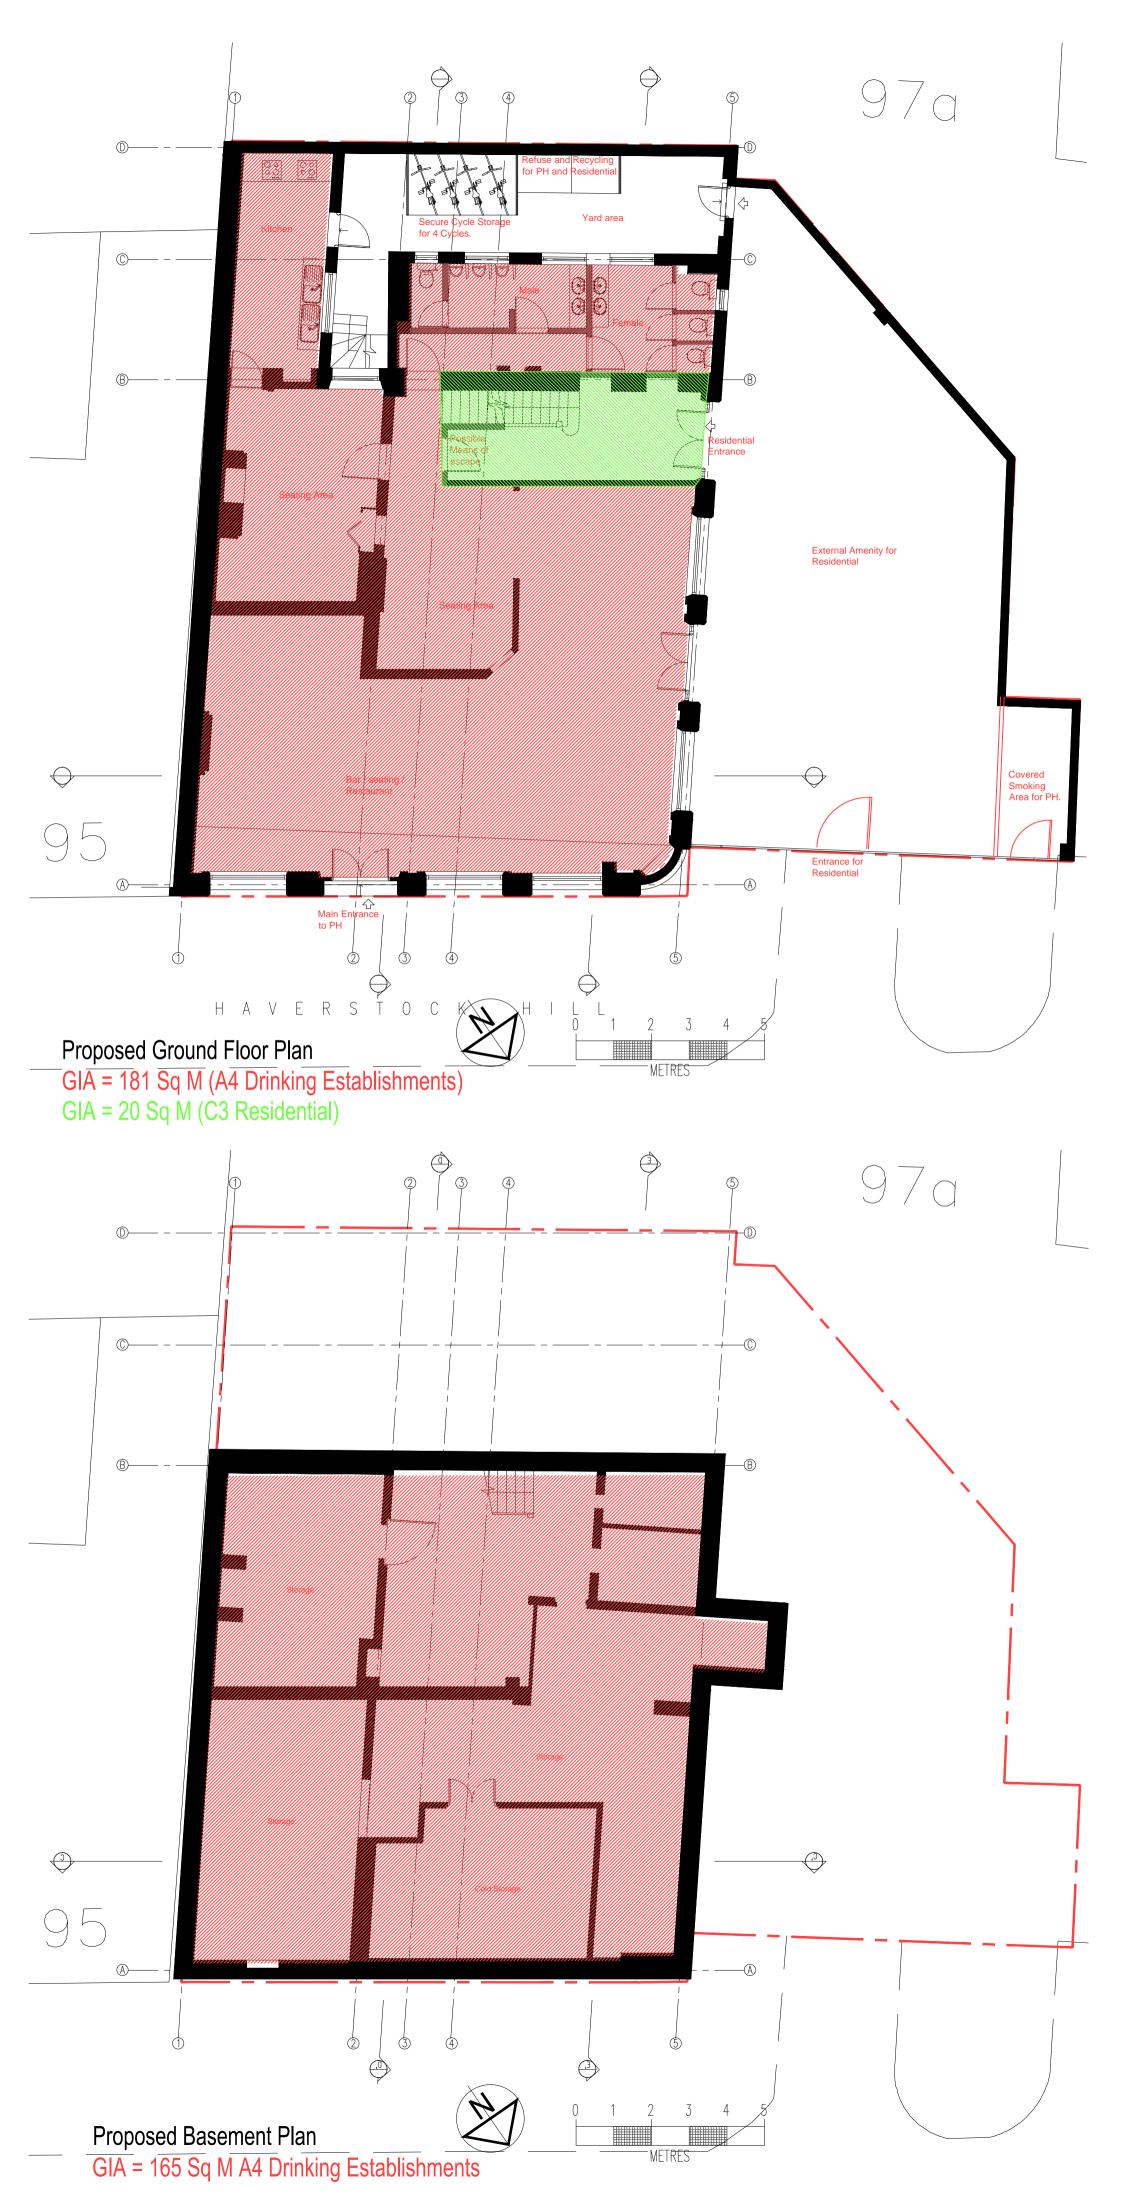

# Adesign

Architectural a4design.co.uk

PROJECT TITLE

The Sir Richard Steele 97 Haverstock Hill, London NW3 4RL Faucet Inn Limited

DRAWING TITLE

Proposed Residential Plans Sheet 1 AREA PLANS

DATE

Dec 2013

#### Architectural a4design.co.uk

PROJECT TITLE
The Sir Richard Steele

| Fauce    | et Inn Limited         |
|----------|------------------------|
| DRAWING  | TITLE                  |
| Propo    | osed Residential Plans |
| Shee     | t 2                    |
| Base     | ment                   |
| DATE     |                        |
| Dec 20   | 13                     |
| SCALE    |                        |
| 1:50 @   | A1 or 1:100 @ A3       |
| DRAWN B  | Y                      |
| ТВ       |                        |
| PROJECT  | NUMBER                 |
| 2022     | C                      |
| DRAWING  | NUMBER                 |
| 2022     | 0-PL-013               |
| REVISION |                        |
| 01       |                        |
| STATUS   |                        |
| Planr    | ning                   |