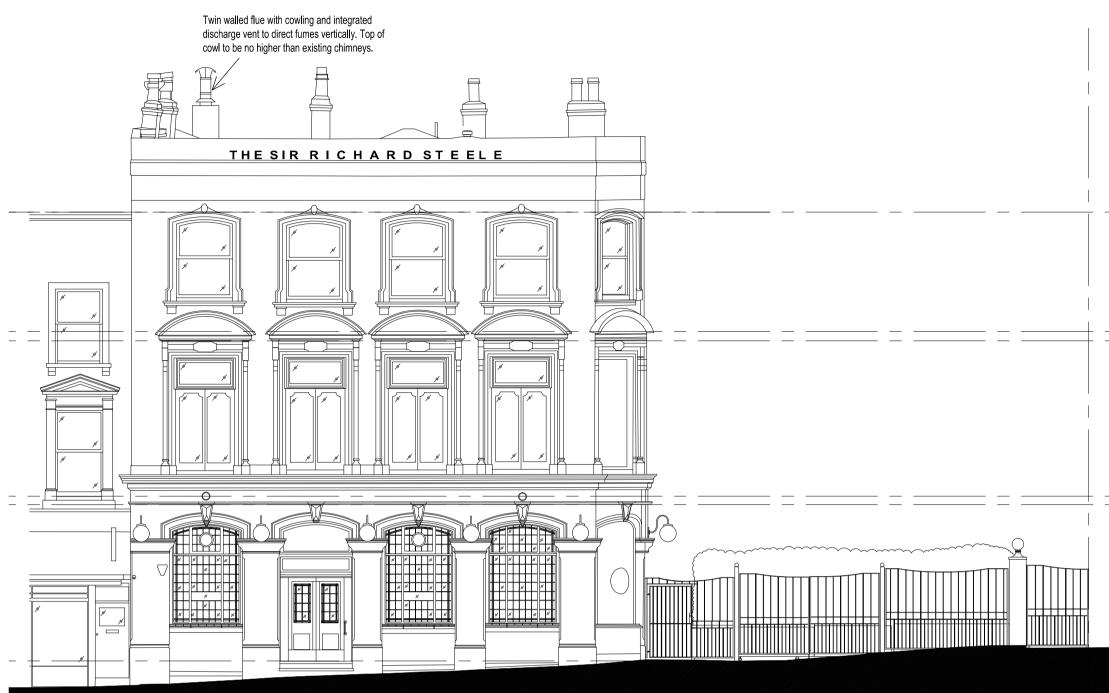

### Adesign Architectural a4design.co.uk

PROJECT TITLE

The Sir Richard Steele 97 Haverstock Hill, London NW3 4RL

Faucet Inn Limited

DRAWING TITLE

Proposed Residential Elevations

-

DATE Dec 2013

SCALE 1:100 @ A1 or 1:200 @ A3

DRAWN BY

ΤВ PROJECT NUMBER

20220

DRAWING NUMBER

20220-PL-018

REVISION 01

STATUS

Planning