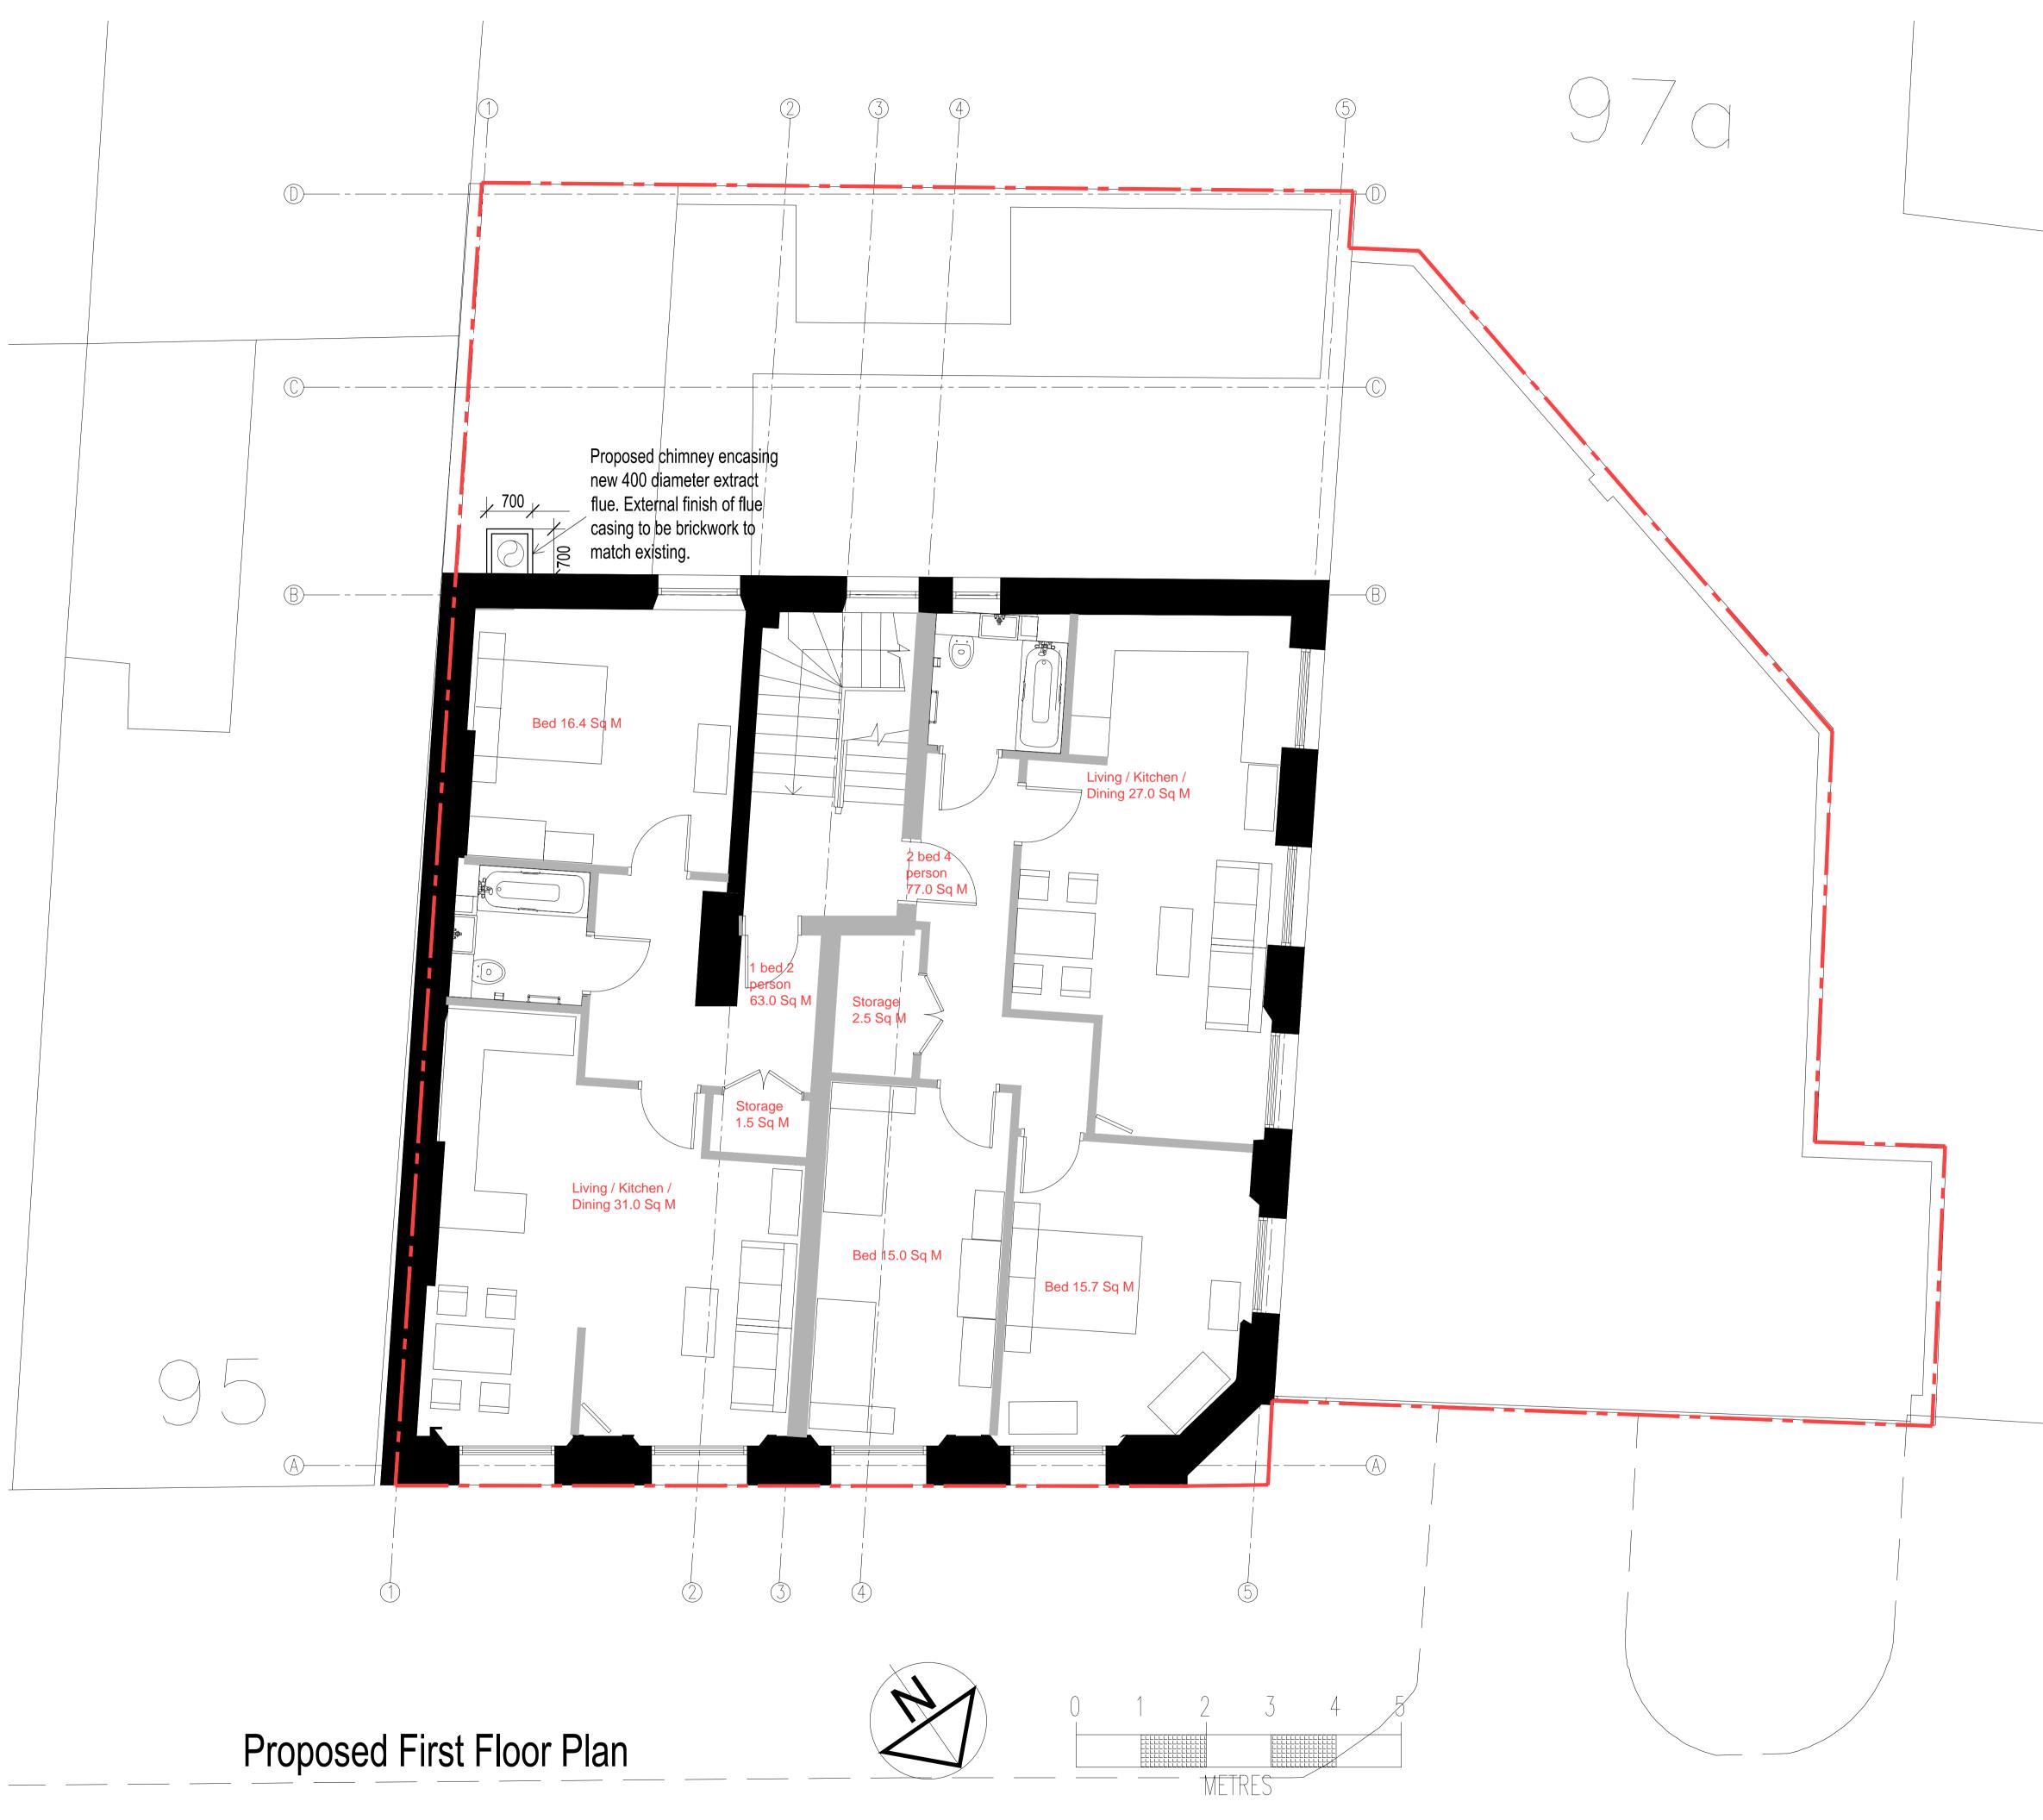

#### Architectural a4design.co.uk

PROJECT TITLE The Sir Richard Steele

| 97 Have       | rstock Hill, London NW3 4R |
|---------------|----------------------------|
| Faucet I      | nn Limited                 |
| DRAWING TITLE | 1                          |
| Propose       | d Residential Plans        |
| Sheet 4       |                            |
| First Floo    | or                         |
| DATE          |                            |
| Dec 2013      |                            |
| SCALE         |                            |
| 1:50 @ A1     | or 1:100 @ A3              |
| DRAWN BY      |                            |
| ТВ            |                            |
| PROJECT NUME  | 3ER                        |
| 20220         |                            |
| DRAWING NUM   | BER                        |
| 20220-P       | L-015                      |
| REVISION      |                            |
| 01            |                            |
| STATUS        |                            |
| Planning      | l                          |

Contractors are not to scale dimensions from this drawing Original size 100mm @ A1 Copyright A4 Design Rev Date Drwn Chkd Desc 01 Dec-13 TB SH First Issue