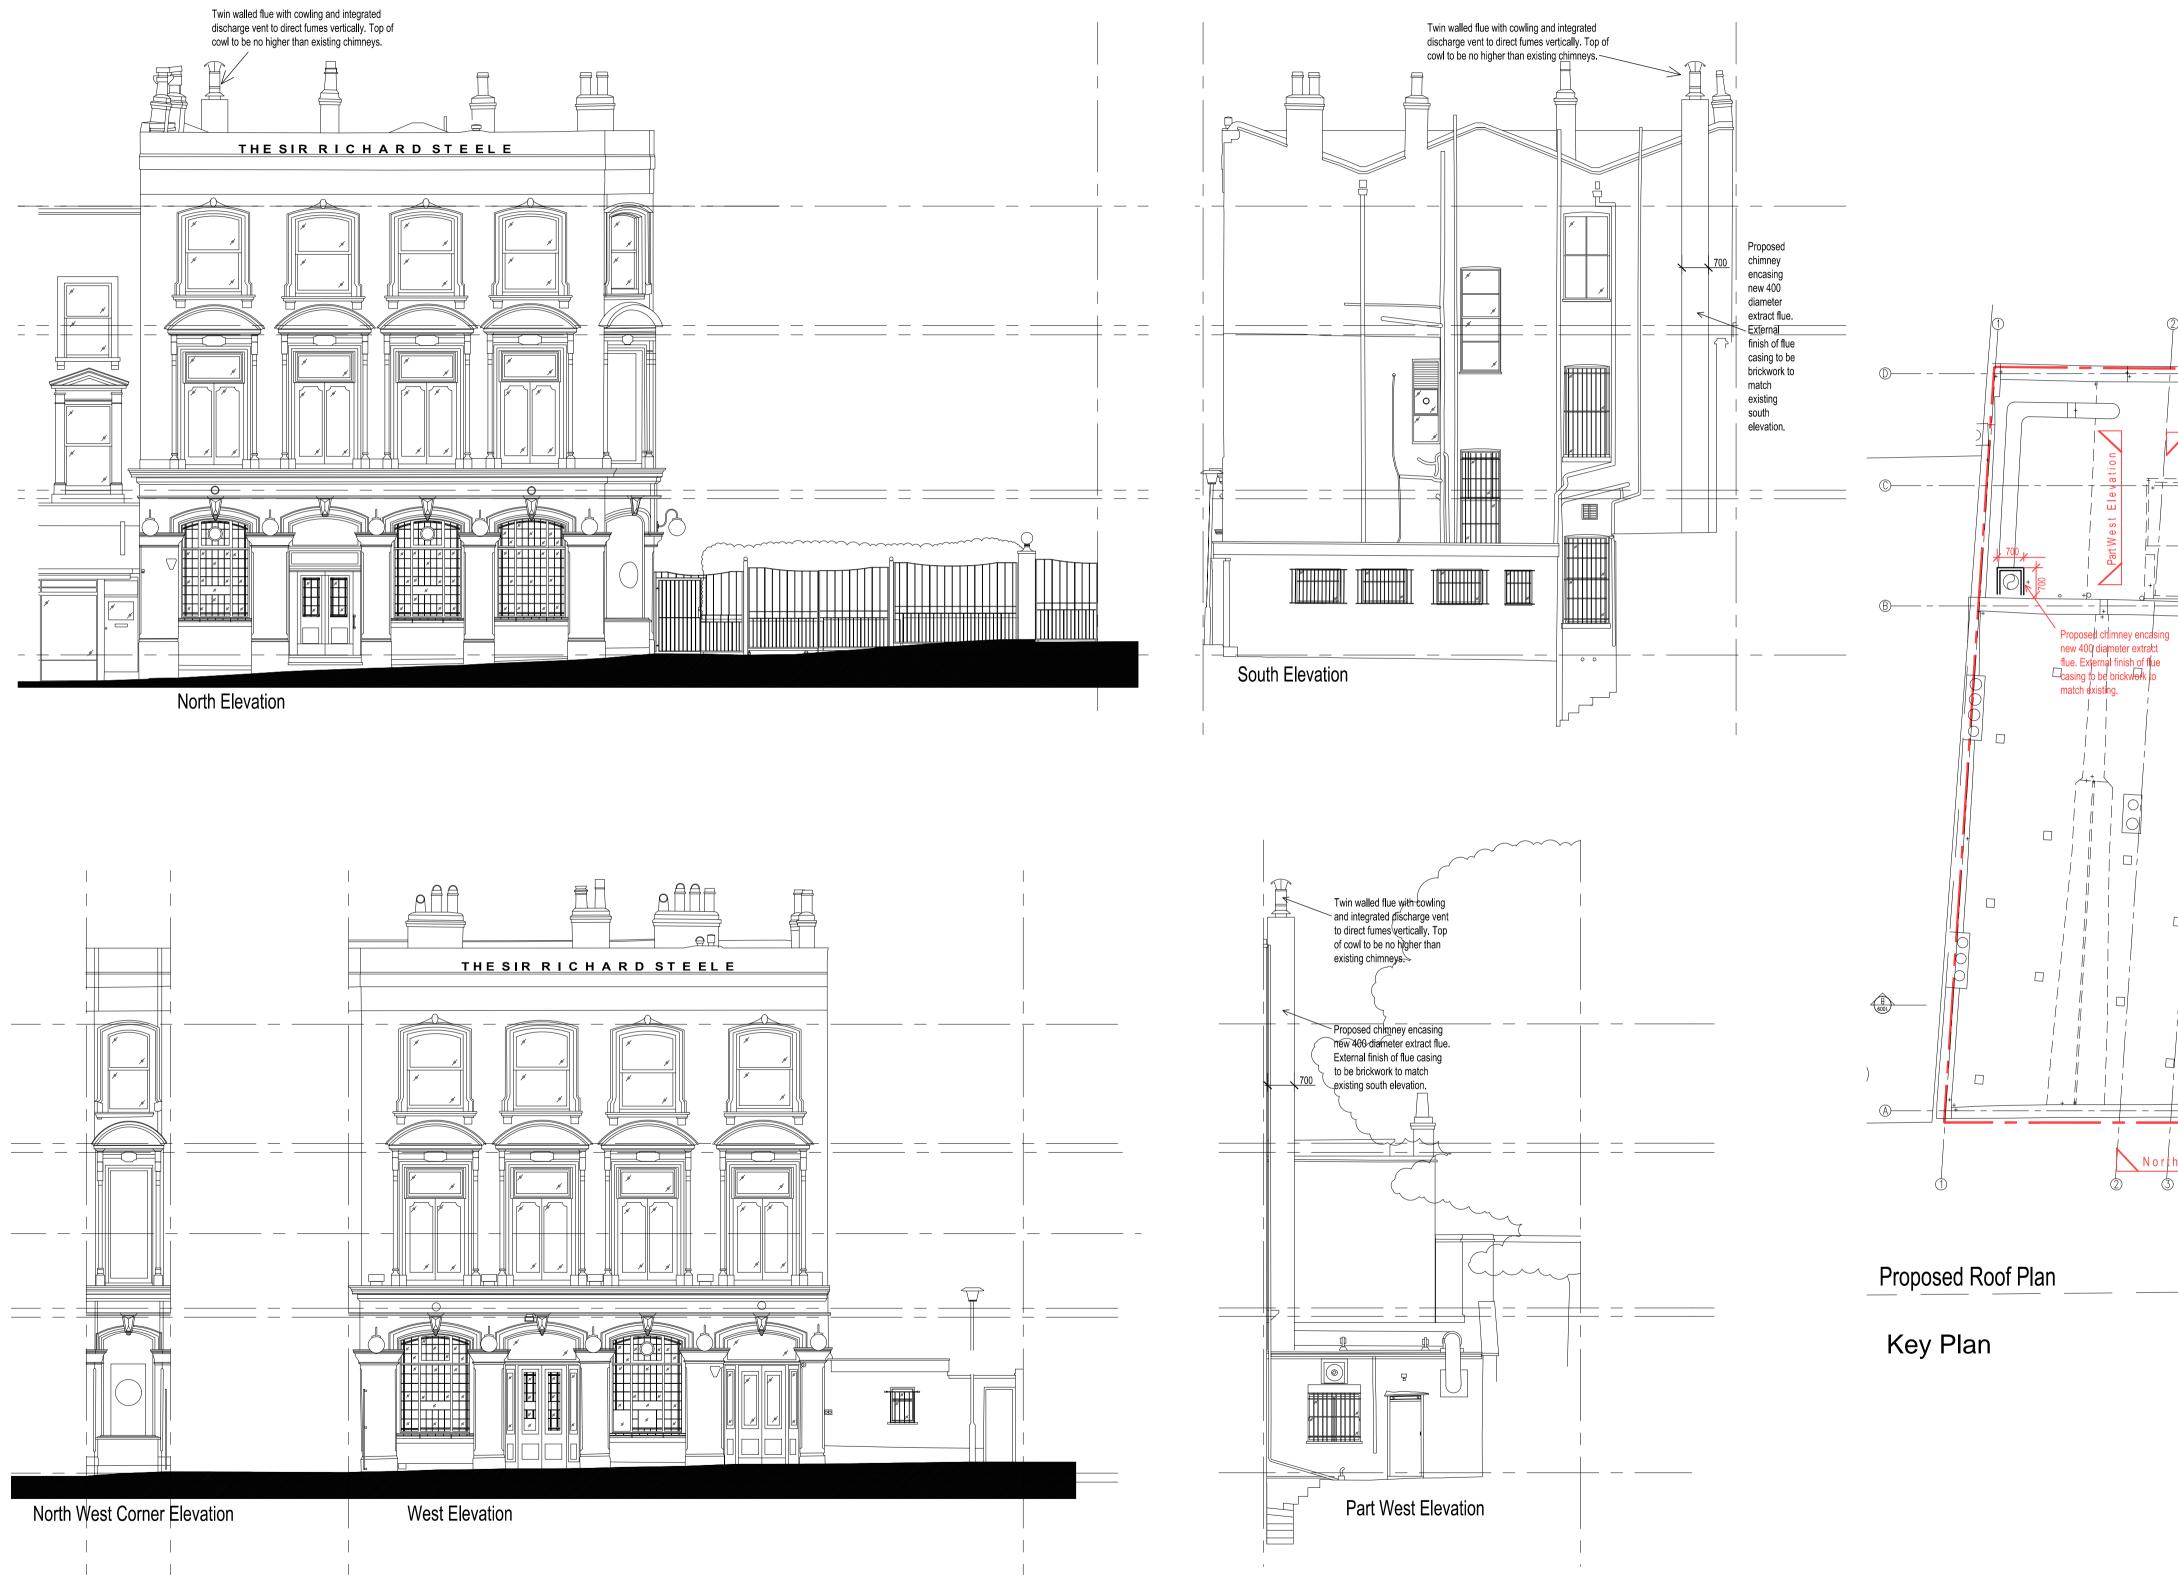

### Adesign Architectural a4design.co.uk

PROJECT TITLE

The Sir Richard Steele 97 Haverstock Hill, London NW3 4RL

Faucet Inn Limited

DRAWING TITLE

Proposed Residential Elevations

-

DATE Dec 2013

SCALE 1:100 @ A1 or 1:200 @ A3

DRAWN BY

ΤВ PROJECT NUMBER

20220

DRAWING NUMBER

20220-PL-018

REVISION 01

STATUS

Planning