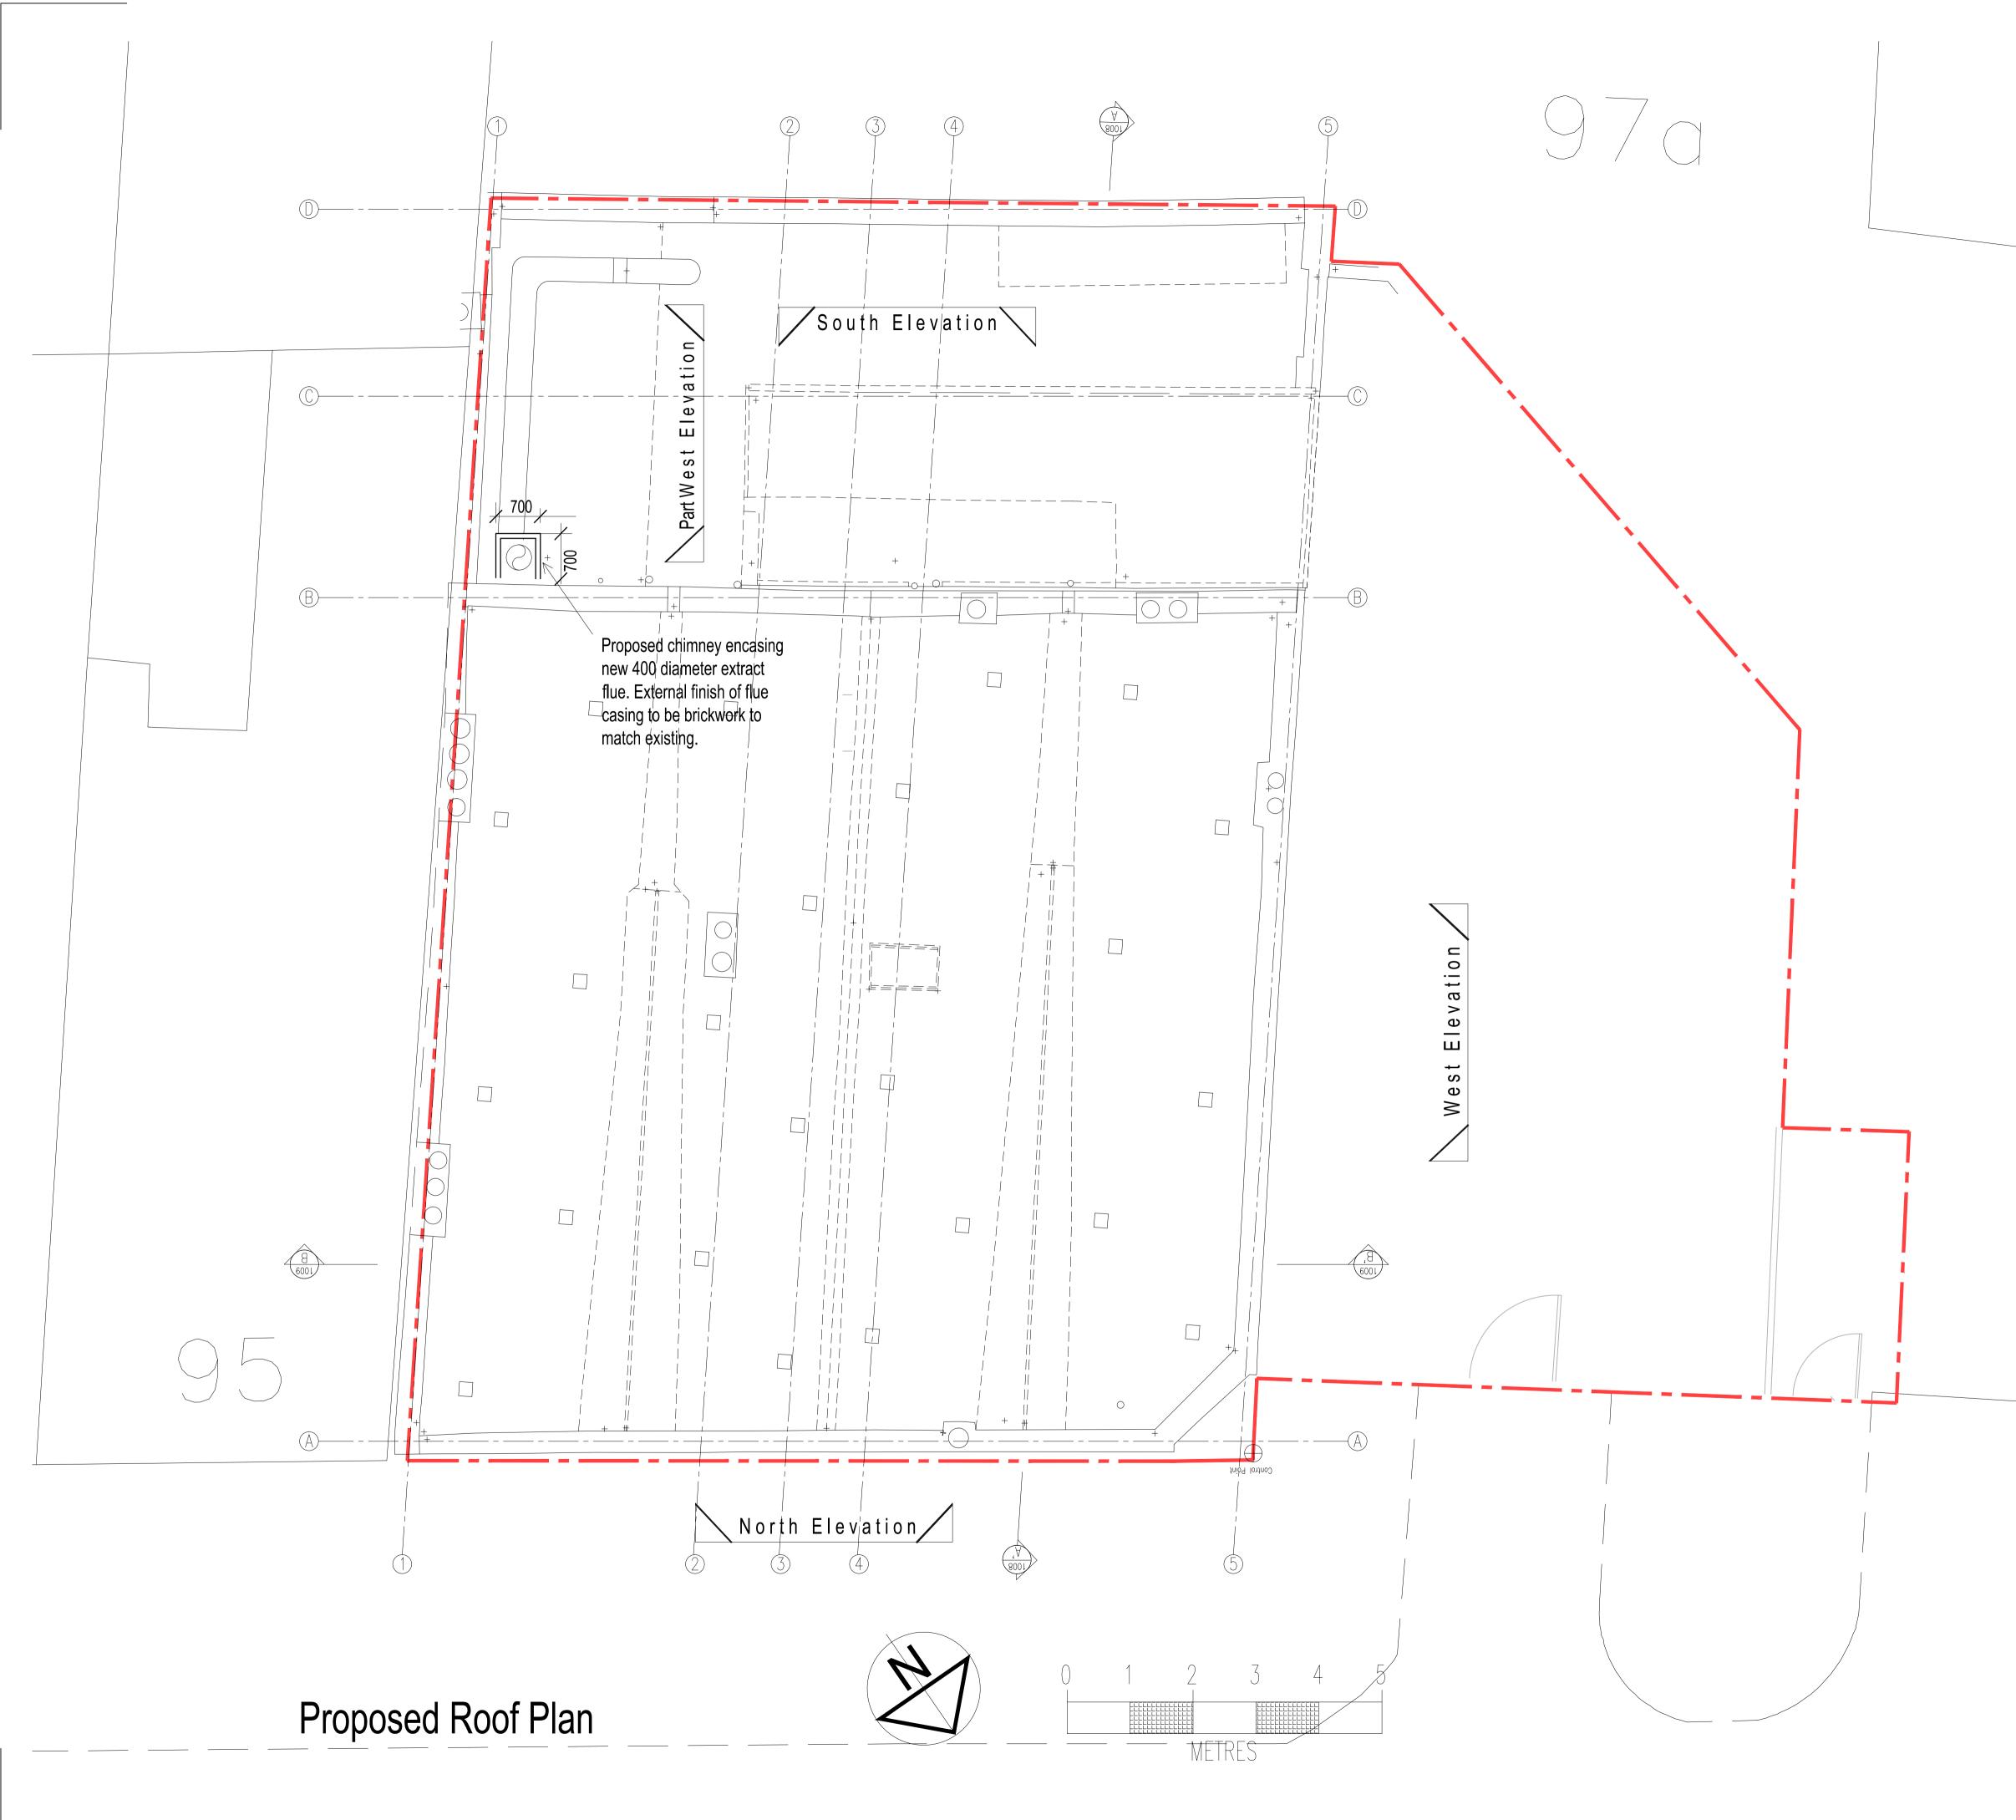

## addesign

Architectura a4design.co.uk

PROJECT TITLE
The Sir Richard Steele

97 Haverstock Hill, London NW3 4RL Faucet Inn Limited

DRAWING TITLE

Proposed Residential Plans Sheet 6 Roof Plan

DATE

Dec 2013

scale 1:50 @ A1 or 1:100 @ A3

drawn by TB

PROJECT NUMBER

20220

DRAWING NUMBER

REVISION

02

status **Planning** 