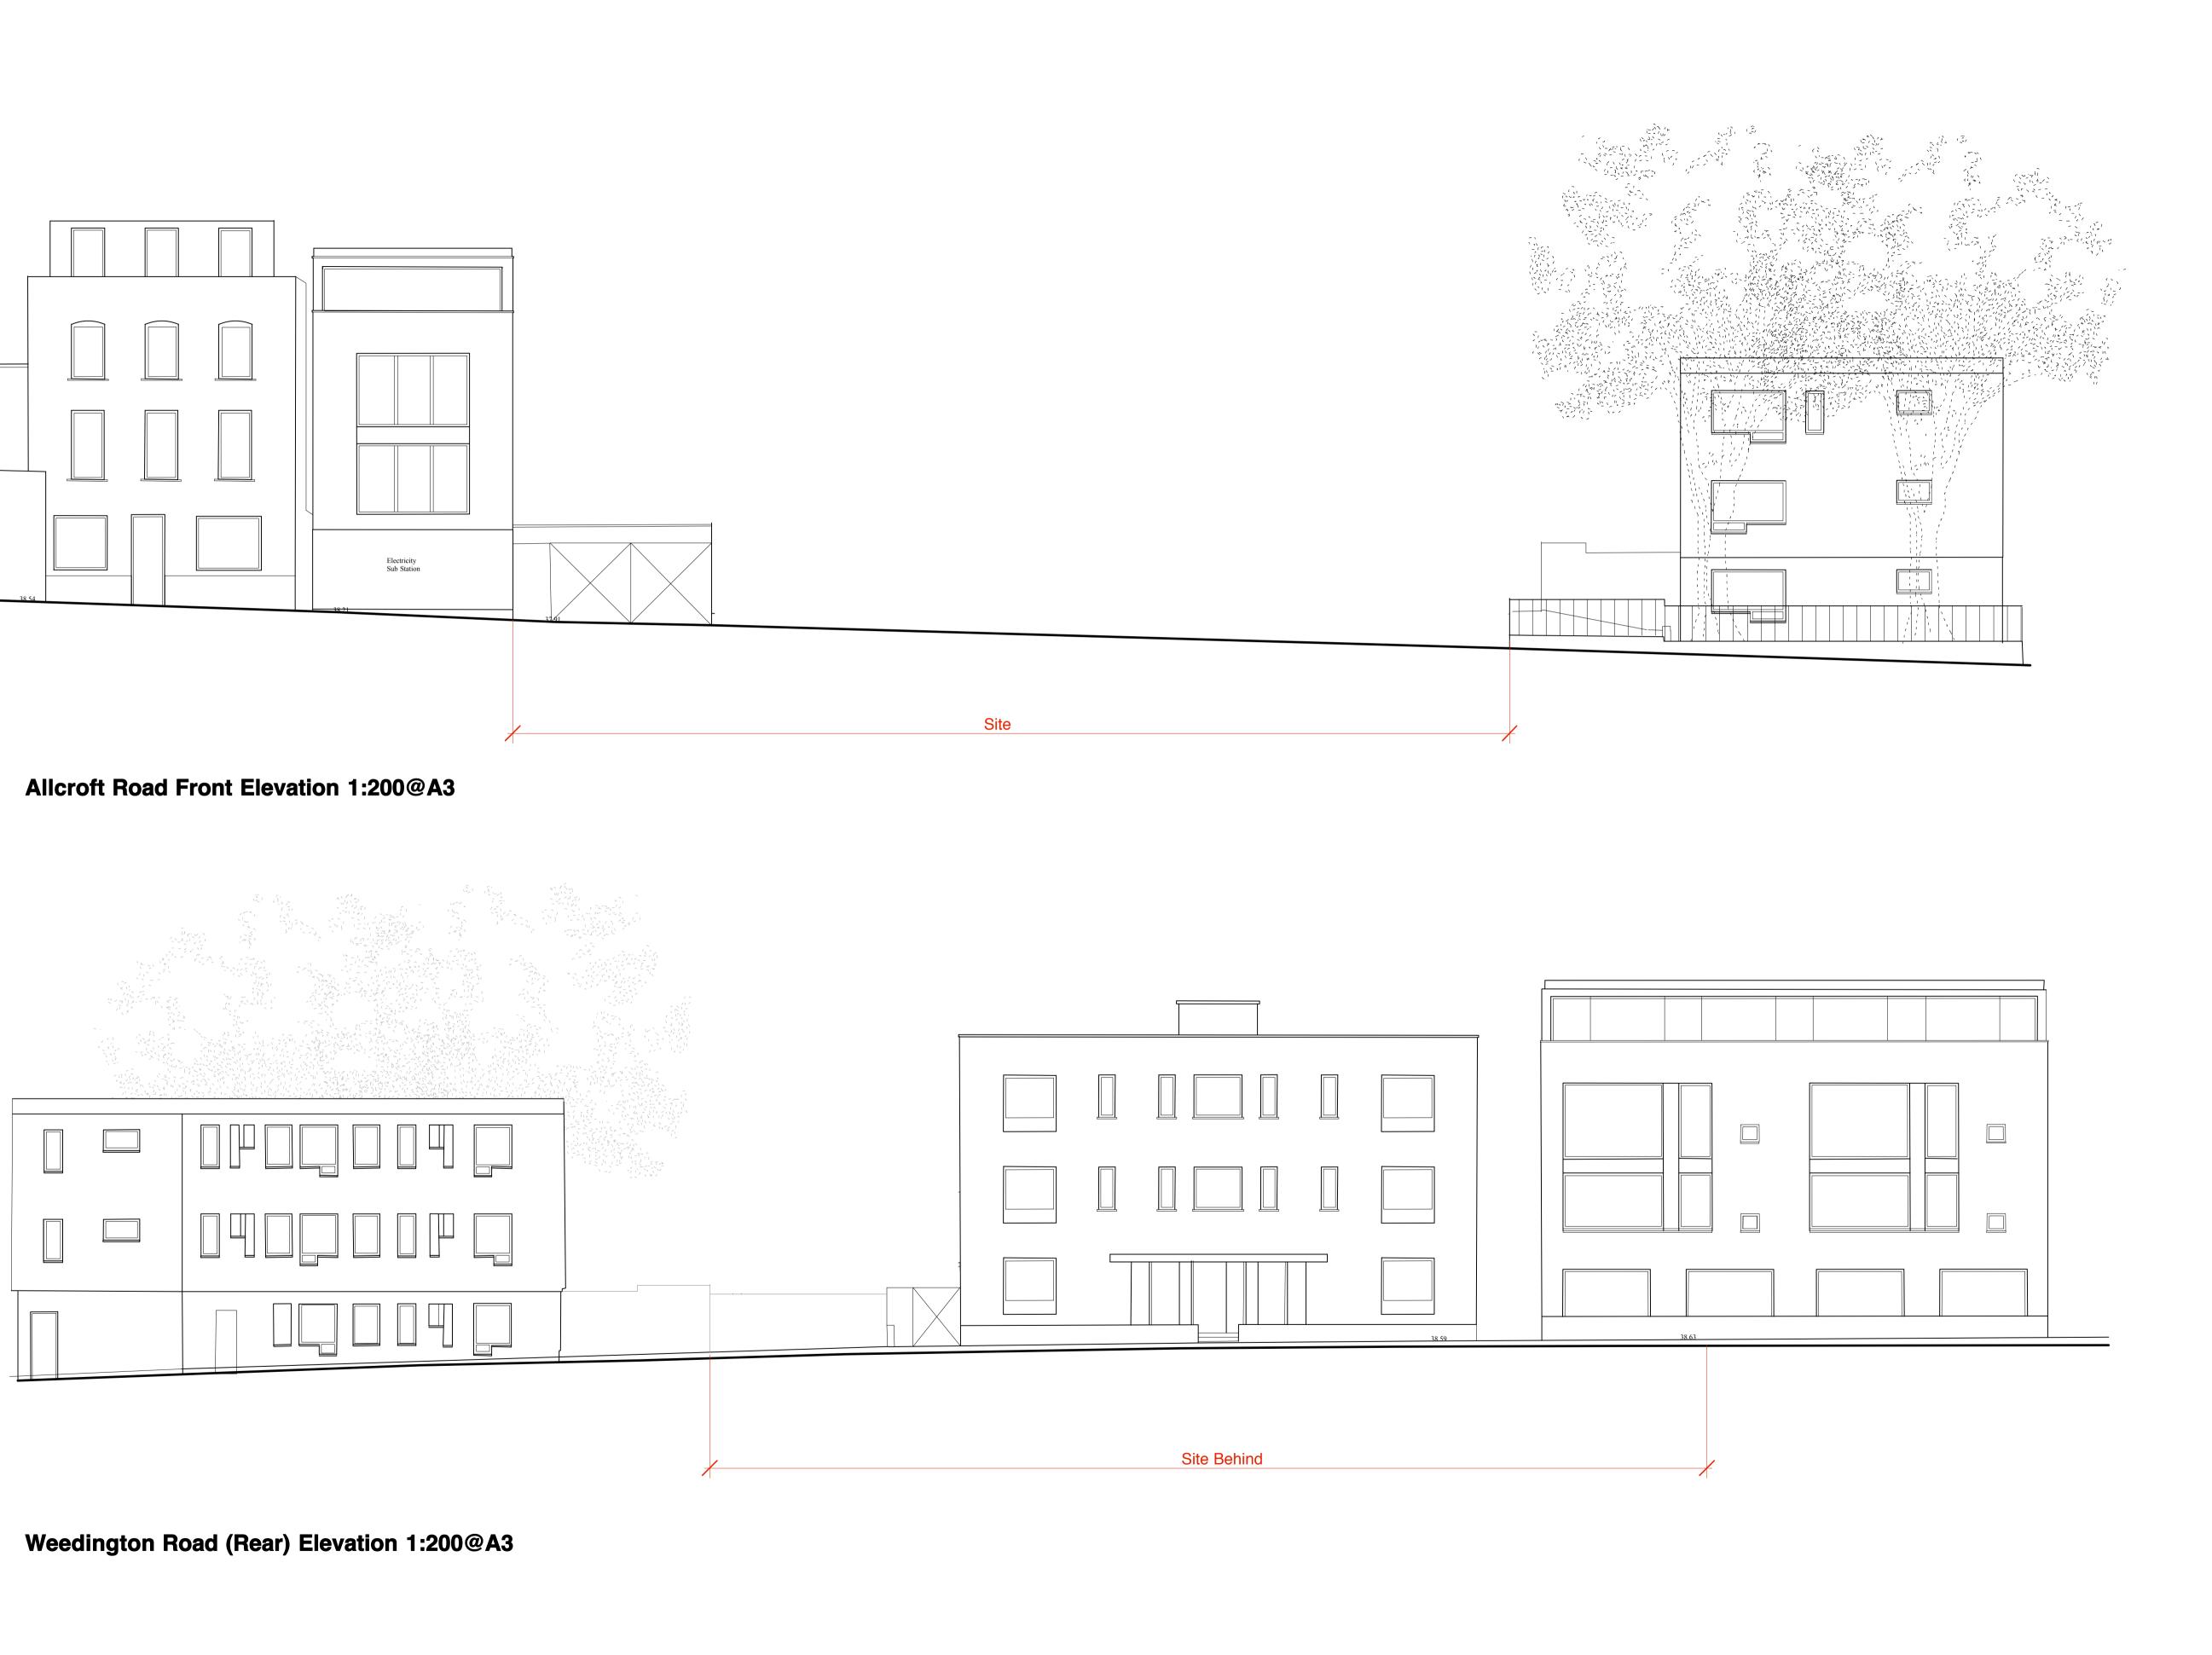

## These proposals are subject to the following surveys which have not been carried out: stats searches; geotechnical survey; land registry investigation. 1 2 The scale bar chould be verified before scaling off these drawings. 3 These drawings are not to be scaled off for construction purposes. Scale 0 1 2 3 4 5m Revisions Drawing status PLANNING MatthewLloydArchitects<sup>LLP</sup> 1 The Hangar Perseverance Works 38 Kingsland Road London E2 8DD T 020 7613 1934 F 020 7613 1434 ©2013 mail@matthewlloyd.co.uk Project Allcroft Road for Telford Homes Drawing title Existing Elevations Drawn by ML Date Scale FEB 2014 1:200 @ A3, 1:100 @ A1 Reference AR Drawing no. 102 Revision