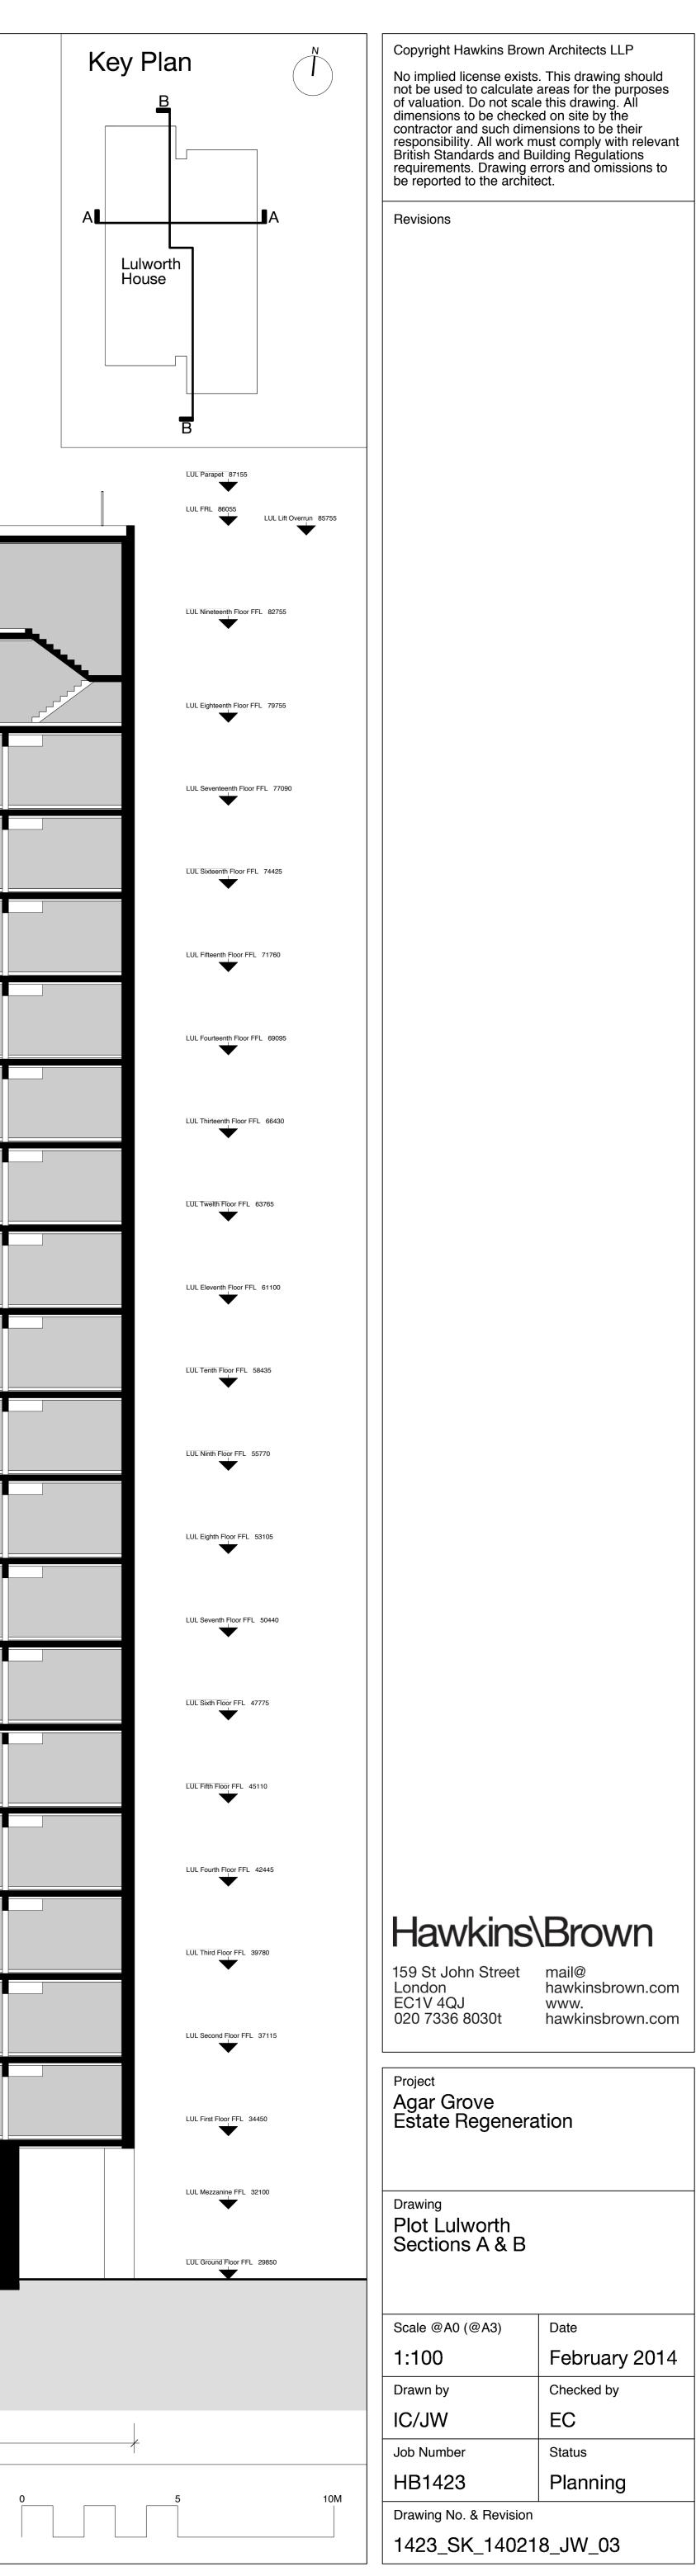

|                                                                                                        |                             | 3B5P<br>Penthouse<br>Upper |  |  |  |  |  |  |  |
|--------------------------------------------------------------------------------------------------------|-----------------------------|----------------------------|--|--|--|--|--|--|--|
|                                                                                                        |                             | 3B5P<br>Penthouse<br>Lower |  |  |  |  |  |  |  |
|                                                                                                        | Lift Lift Communal Corridor | 1B2P<br>Apartment          |  |  |  |  |  |  |  |
|                                                                                                        | Lift Lift Communal Corridor | 1B2P<br>Apartment          |  |  |  |  |  |  |  |
|                                                                                                        | Lift Lift Communal Corridor | 1B2P<br>Apartment          |  |  |  |  |  |  |  |
|                                                                                                        | Lift Lift Communal Corridor | 1B2P<br>Apartment          |  |  |  |  |  |  |  |
|                                                                                                        | Lift Lift Communal Corridor | 1B2P<br>Apartment          |  |  |  |  |  |  |  |
|                                                                                                        | Lift Lift Communal Corridor | 1B2P<br>Apartment          |  |  |  |  |  |  |  |
|                                                                                                        | Lift Lift Communal Corridor | 1B2P<br>Apartment          |  |  |  |  |  |  |  |
|                                                                                                        | Lift Lift Communal Corridor | 1B2P<br>Apartment          |  |  |  |  |  |  |  |
|                                                                                                        | Lift Lift Communal Corridor | 1B2P<br>Apartment          |  |  |  |  |  |  |  |
|                                                                                                        | Lift Lift Communal Corridor | 1B2P<br>Apartment          |  |  |  |  |  |  |  |
|                                                                                                        | Lift Lift Communal Corridor | 1B2P<br>Apartment          |  |  |  |  |  |  |  |
|                                                                                                        | Lift Lift Communal Corridor | 1B2P<br>Apartment          |  |  |  |  |  |  |  |
|                                                                                                        | Lift Lift Communal Corridor | 1B2P<br>Apartment          |  |  |  |  |  |  |  |
|                                                                                                        | Lift Lift Communal Corridor | 1B2P<br>Apartment          |  |  |  |  |  |  |  |
|                                                                                                        | Lift Lift Communal Corridor | 1B2P<br>Apartment          |  |  |  |  |  |  |  |
| Refer to planting sketches by<br>Grant Associates<br>Ref:                                              | Lift Lift Communal Corridor | 1B2P<br>Apartment          |  |  |  |  |  |  |  |
| AGC377_Lulworth HaHa<br>Illustration_GA_20140218<br>AGC377_Lulworth HaHa<br>Illustration 2_GA_20140218 | Lift Lift Communal Corridor | 1B2P<br>Apartment          |  |  |  |  |  |  |  |
|                                                                                                        |                             | Concierge                  |  |  |  |  |  |  |  |
|                                                                                                        | Concierge                   |                            |  |  |  |  |  |  |  |
|                                                                                                        | Lulworth House              |                            |  |  |  |  |  |  |  |

01 Scale 1:100 @ A0

| Contion          |
|------------------|
| Section          |
| ا م م بر م       |
| Section<br>break |
|                  |

line

|                          |       |                            |                      | <br>:                      |                      |                                |                            |  |
|--------------------------|-------|----------------------------|----------------------|----------------------------|----------------------|--------------------------------|----------------------------|--|
| se                       |       | 3B5P<br>Penthouse<br>Upper |                      | 3B5P<br>Penthouse<br>Upper |                      | <br>2B4P<br>Penthouse<br>Upper | 3B5P<br>Penthouse<br>Upper |  |
| se                       |       | 3B5P<br>Penthouse<br>Lower |                      | 3B5P<br>Penthouse<br>Lower |                      | 2B4P<br>Penthouse<br>Lower     | 3B5P<br>Penthouse<br>Lower |  |
|                          | Riser | 1B2P<br>Apartment          |                      | 1B2P<br>Apartment          | Communal<br>Corridor | 1B1P<br>Apartment              | 2B4P<br>Apartment          |  |
|                          | Riser | 1B2P<br>Apartment          |                      | 1B2P<br>Apartment          | Communal<br>Corridor | 1B1P<br>Apartment              | 2B4P<br>Apartment          |  |
|                          | Riser | 1B2P<br>Apartment          |                      | 1B2P<br>Apartment          | Communal<br>Corridor | 1B1P<br>Apartment              | 2B4P<br>Apartment          |  |
|                          | Riser | 1B2P<br>Apartment          |                      | 1B2P<br>Apartment          | Communal<br>Corridor | 1B1P<br>Apartment              | 2B4P<br>Apartment          |  |
|                          | Riser | 1B2P<br>Apartment          |                      | 1B2P<br>Apartment          | Communal<br>Corridor | 1B1P<br>Apartment              | 2B4P<br>Apartment          |  |
|                          | Riser | 1B2P<br>Apartment          |                      | 1B2P<br>Apartment          | Communal<br>Corridor | 1B1P<br>Apartment              | 2B4P<br>Apartment          |  |
|                          | Riser | 1B2P<br>Apartment          |                      | 1B2P<br>Apartment          | Communal<br>Corridor | 1B1P<br>Apartment              | 2B4P<br>Apartment          |  |
|                          | Riser | 1B2P<br>Apartment          |                      | 1B2P<br>Apartment          | Communal<br>Corridor | 1B1P<br>Apartment              | 2B4P<br>Apartment          |  |
|                          | Riser | 1B2P<br>Apartment          |                      | 1B2P<br>Apartment          | Communal<br>Corridor | 1B1P<br>Apartment              | 2B4P<br>Apartment          |  |
|                          | Riser | 1B2P<br>Apartment          |                      | 1B2P<br>Apartment          | Communal<br>Corridor | 1B1P<br>Apartment              | 2B4P<br>Apartment          |  |
|                          | Riser | 1B2P<br>Apartment          |                      | 1B2P<br>Apartment          | Communal<br>Corridor | 1B1P<br>Apartment              | 2B4P<br>Apartment          |  |
|                          | Riser | 1B2P<br>Apartment          |                      | 1B2P<br>Apartment          | Communal<br>Corridor | 1B1P<br>Apartment              | 2B4P<br>Apartment          |  |
|                          | Riser | 1B2P<br>Apartment          |                      | 1B2P<br>Apartment          | Communal<br>Corridor | 1B1P<br>Apartment              | 2B4P<br>Apartment          |  |
|                          | Riser | 1B2P<br>Apartment          |                      | 1B2P<br>Apartment          | Communal<br>Corridor | 1B1P<br>Apartment              | 2B4P<br>Apartment          |  |
|                          | Riser | 1B2P<br>Apartment          |                      | 1B2P<br>Apartment          | Communal<br>Corridor | 1B1P<br>Apartment              | 2B4P<br>Apartment          |  |
|                          | Riser | 1B2P<br>Apartment          |                      | 1B2P<br>Apartment          | Communal<br>Corridor | 1B1P<br>Apartment              | 2B4P<br>Apartment          |  |
|                          | Riser | 1B2P<br>Apartment          |                      | 1B2P<br>Apartment          | Communal<br>Corridor | 1B1P<br>Apartment              | 2B4P<br>Apartment          |  |
| Commercial<br>(A1 Class) |       | 1B2P<br>Mezzanine          |                      | 1B2P<br>Mezzanine          | 1B2P<br>Mezzanine    |                                |                            |  |
|                          |       | 1B2P<br>Lower              | Communal<br>Corridor | 1B2P<br>Lower              | 1B2P<br>Lower        |                                |                            |  |
| Plant                    |       |                            |                      | Bike Store                 |                      |                                |                            |  |
|                          |       |                            |                      | İ                          |                      |                                |                            |  |

Lulworth House

Copyright Hawkins Brown Architects LLP

No implied license exists. This drawing should not be used to calculate areas for the purposes of valuation. Do not scale this drawing. All dimensions to be checked on site by the contractor and such dimensions to be their responsibility. All work must comply with relevant British Standards and Building Regulations requirements. Drawing errors and omissions to be reported to the architect.

## Hawkins\Brown

Date February 2014 Checked by EC Status Planning Drawing No. & Revision 1423\_SK\_140218\_JW\_03