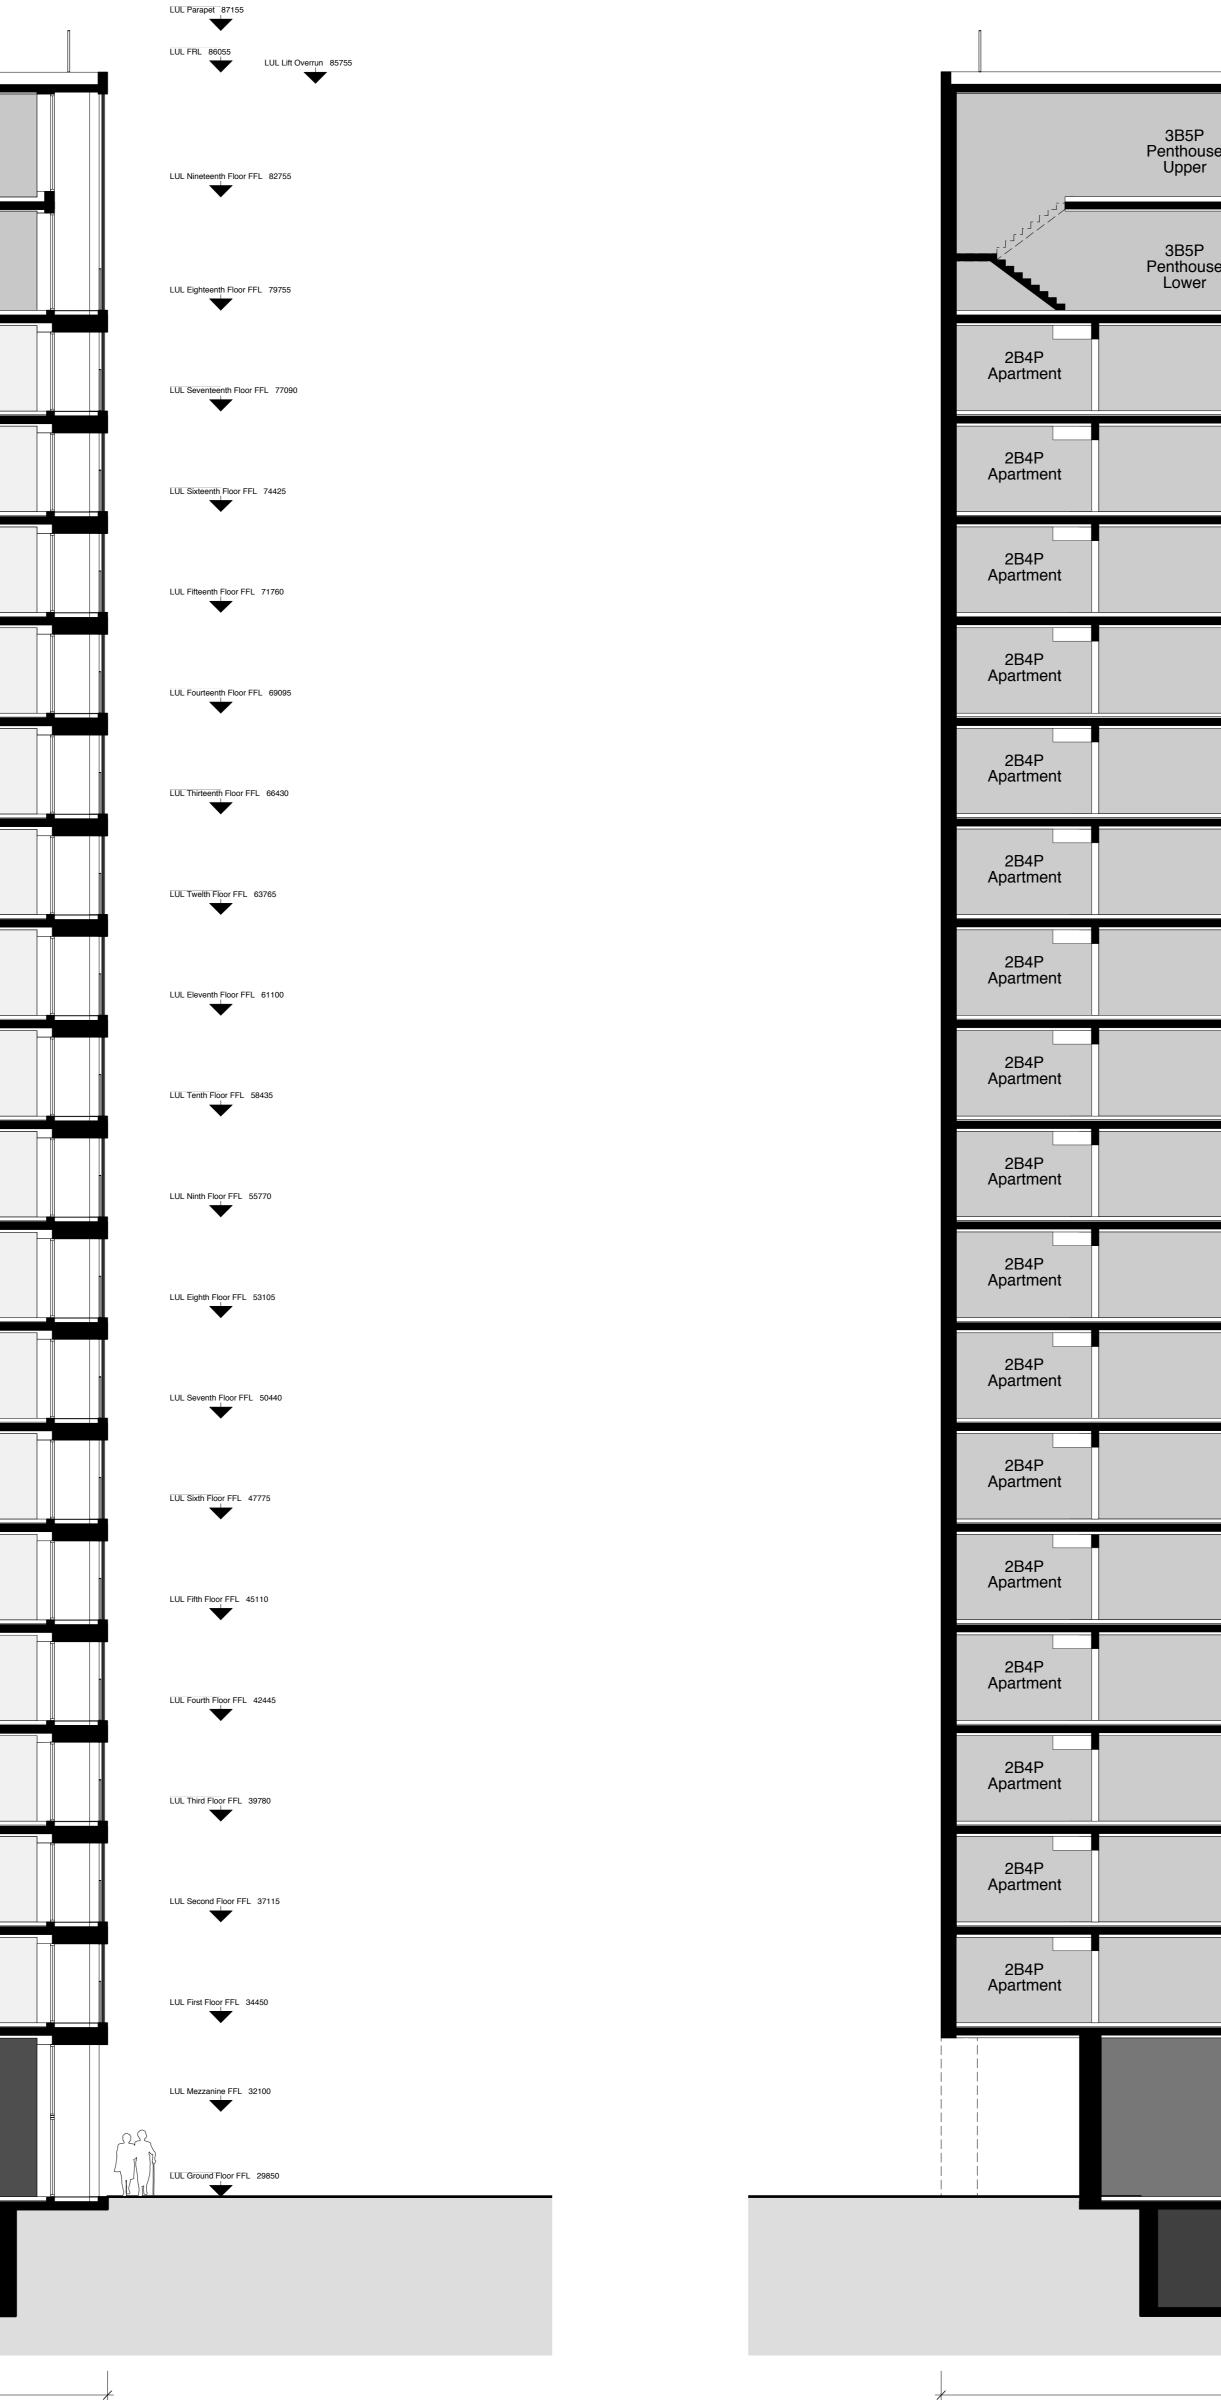

|                                                                                                        |                             | 3B5P<br>Penthouse<br>Upper |  |  |  |  |  |  |  |
|--------------------------------------------------------------------------------------------------------|-----------------------------|----------------------------|--|--|--|--|--|--|--|
|                                                                                                        |                             | 3B5P<br>Penthouse<br>Lower |  |  |  |  |  |  |  |
|                                                                                                        | Lift Lift Communal Corridor | 1B2P<br>Apartment          |  |  |  |  |  |  |  |
|                                                                                                        | Lift Lift Communal Corridor | 1B2P<br>Apartment          |  |  |  |  |  |  |  |
|                                                                                                        | Lift Lift Communal Corridor | 1B2P<br>Apartment          |  |  |  |  |  |  |  |
|                                                                                                        | Lift Lift Communal Corridor | 1B2P<br>Apartment          |  |  |  |  |  |  |  |
|                                                                                                        | Lift Lift Communal Corridor | 1B2P<br>Apartment          |  |  |  |  |  |  |  |
|                                                                                                        | Lift Lift Communal Corridor | 1B2P<br>Apartment          |  |  |  |  |  |  |  |
|                                                                                                        | Lift Lift Communal Corridor | 1B2P<br>Apartment          |  |  |  |  |  |  |  |
|                                                                                                        | Lift Lift Communal Corridor | 1B2P<br>Apartment          |  |  |  |  |  |  |  |
|                                                                                                        | Lift Lift Communal Corridor | 1B2P<br>Apartment          |  |  |  |  |  |  |  |
|                                                                                                        | Lift Lift Communal Corridor | 1B2P<br>Apartment          |  |  |  |  |  |  |  |
|                                                                                                        | Lift Lift Communal Corridor | 1B2P<br>Apartment          |  |  |  |  |  |  |  |
|                                                                                                        | Lift Lift Communal Corridor | 1B2P<br>Apartment          |  |  |  |  |  |  |  |
|                                                                                                        | Lift Lift Communal Corridor | 1B2P<br>Apartment          |  |  |  |  |  |  |  |
|                                                                                                        | Lift Lift Communal Corridor | 1B2P<br>Apartment          |  |  |  |  |  |  |  |
|                                                                                                        | Lift Lift Communal Corridor | 1B2P<br>Apartment          |  |  |  |  |  |  |  |
| Refer to planting sketches by<br>Grant Associates<br>Ref:                                              | Lift Lift Communal Corridor | 1B2P<br>Apartment          |  |  |  |  |  |  |  |
| AGC377_Lulworth HaHa<br>Illustration_GA_20140218<br>AGC377_Lulworth HaHa<br>Illustration 2_GA_20140218 | Lift Lift Communal Corridor | 1B2P<br>Apartment          |  |  |  |  |  |  |  |
|                                                                                                        |                             | Concierge                  |  |  |  |  |  |  |  |
|                                                                                                        | Concierge                   |                            |  |  |  |  |  |  |  |
|                                                                                                        | Lulworth House              |                            |  |  |  |  |  |  |  |

01 Scale 1:100 @ A0

| Contion          |
|------------------|
| Section          |
| ا م م بر م       |
| Section<br>break |
|                  |

line

|                          |       |                            |                      | <br>:                      |                      |                                |                            |  |
|--------------------------|-------|----------------------------|----------------------|----------------------------|----------------------|--------------------------------|----------------------------|--|
| se                       |       | 3B5P<br>Penthouse<br>Upper |                      | 3B5P<br>Penthouse<br>Upper |                      | <br>2B4P<br>Penthouse<br>Upper | 3B5P<br>Penthouse<br>Upper |  |
| se                       |       | 3B5P<br>Penthouse<br>Lower |                      | 3B5P<br>Penthouse<br>Lower |                      | 2B4P<br>Penthouse<br>Lower     | 3B5P<br>Penthouse<br>Lower |  |
|                          | Riser | 1B2P<br>Apartment          |                      | 1B2P<br>Apartment          | Communal<br>Corridor | 1B1P<br>Apartment              | 2B4P<br>Apartment          |  |
|                          | Riser | 1B2P<br>Apartment          |                      | 1B2P<br>Apartment          | Communal<br>Corridor | 1B1P<br>Apartment              | 2B4P<br>Apartment          |  |
|                          | Riser | 1B2P<br>Apartment          |                      | 1B2P<br>Apartment          | Communal<br>Corridor | 1B1P<br>Apartment              | 2B4P<br>Apartment          |  |
|                          | Riser | 1B2P<br>Apartment          |                      | 1B2P<br>Apartment          | Communal<br>Corridor | 1B1P<br>Apartment              | 2B4P<br>Apartment          |  |
|                          | Riser | 1B2P<br>Apartment          |                      | 1B2P<br>Apartment          | Communal<br>Corridor | 1B1P<br>Apartment              | 2B4P<br>Apartment          |  |
|                          | Riser | 1B2P<br>Apartment          |                      | 1B2P<br>Apartment          | Communal<br>Corridor | 1B1P<br>Apartment              | 2B4P<br>Apartment          |  |
|                          | Riser | 1B2P<br>Apartment          |                      | 1B2P<br>Apartment          | Communal<br>Corridor | 1B1P<br>Apartment              | 2B4P<br>Apartment          |  |
|                          | Riser | 1B2P<br>Apartment          |                      | 1B2P<br>Apartment          | Communal<br>Corridor | 1B1P<br>Apartment              | 2B4P<br>Apartment          |  |
|                          | Riser | 1B2P<br>Apartment          |                      | 1B2P<br>Apartment          | Communal<br>Corridor | 1B1P<br>Apartment              | 2B4P<br>Apartment          |  |
|                          | Riser | 1B2P<br>Apartment          |                      | 1B2P<br>Apartment          | Communal<br>Corridor | 1B1P<br>Apartment              | 2B4P<br>Apartment          |  |
|                          | Riser | 1B2P<br>Apartment          |                      | 1B2P<br>Apartment          | Communal<br>Corridor | 1B1P<br>Apartment              | 2B4P<br>Apartment          |  |
|                          | Riser | 1B2P<br>Apartment          |                      | 1B2P<br>Apartment          | Communal<br>Corridor | 1B1P<br>Apartment              | 2B4P<br>Apartment          |  |
|                          | Riser | 1B2P<br>Apartment          |                      | 1B2P<br>Apartment          | Communal<br>Corridor | 1B1P<br>Apartment              | 2B4P<br>Apartment          |  |
|                          | Riser | 1B2P<br>Apartment          |                      | 1B2P<br>Apartment          | Communal<br>Corridor | 1B1P<br>Apartment              | 2B4P<br>Apartment          |  |
|                          | Riser | 1B2P<br>Apartment          |                      | 1B2P<br>Apartment          | Communal<br>Corridor | 1B1P<br>Apartment              | 2B4P<br>Apartment          |  |
|                          | Riser | 1B2P<br>Apartment          |                      | 1B2P<br>Apartment          | Communal<br>Corridor | 1B1P<br>Apartment              | 2B4P<br>Apartment          |  |
|                          | Riser | 1B2P<br>Apartment          |                      | 1B2P<br>Apartment          | Communal<br>Corridor | 1B1P<br>Apartment              | 2B4P<br>Apartment          |  |
| Commercial<br>(A1 Class) |       | 1B2P<br>Mezzanine          |                      | 1B2P<br>Mezzanine          | 1B2P<br>Mezzanine    |                                |                            |  |
|                          |       | 1B2P<br>Lower              | Communal<br>Corridor | 1B2P<br>Lower              | 1B2P<br>Lower        |                                |                            |  |
| Plant                    |       |                            |                      | Bike Store                 |                      |                                |                            |  |
|                          |       |                            |                      | İ                          |                      |                                |                            |  |