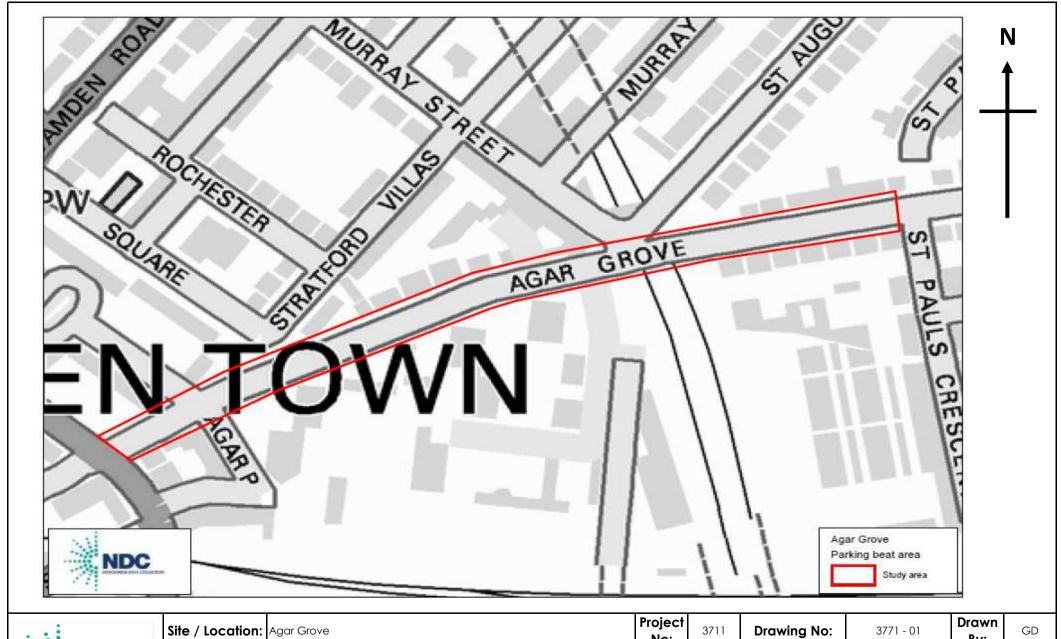

| ND<br>NATIONWIDE DATA | COLLECTION |
|-----------------------|------------|
|-----------------------|------------|

|    | Site / Location: | Agar Grove                                   | Project<br>No: | 3711     | Drawing No:       | 3771 - 01 | Drawn<br>By: | GD |
|----|------------------|----------------------------------------------|----------------|----------|-------------------|-----------|--------------|----|
| ON | Survey Date:     | Thursday 13th and Saturday 15th February     | Project        | Name:    | Agar Grove        |           |              |    |
|    | Survey Times:    | 00:30 - 02:00, 10:00 - 12:00 & 18:00 - 20:00 | Drawin         | g Title: | Parking beat area |           |              |    |