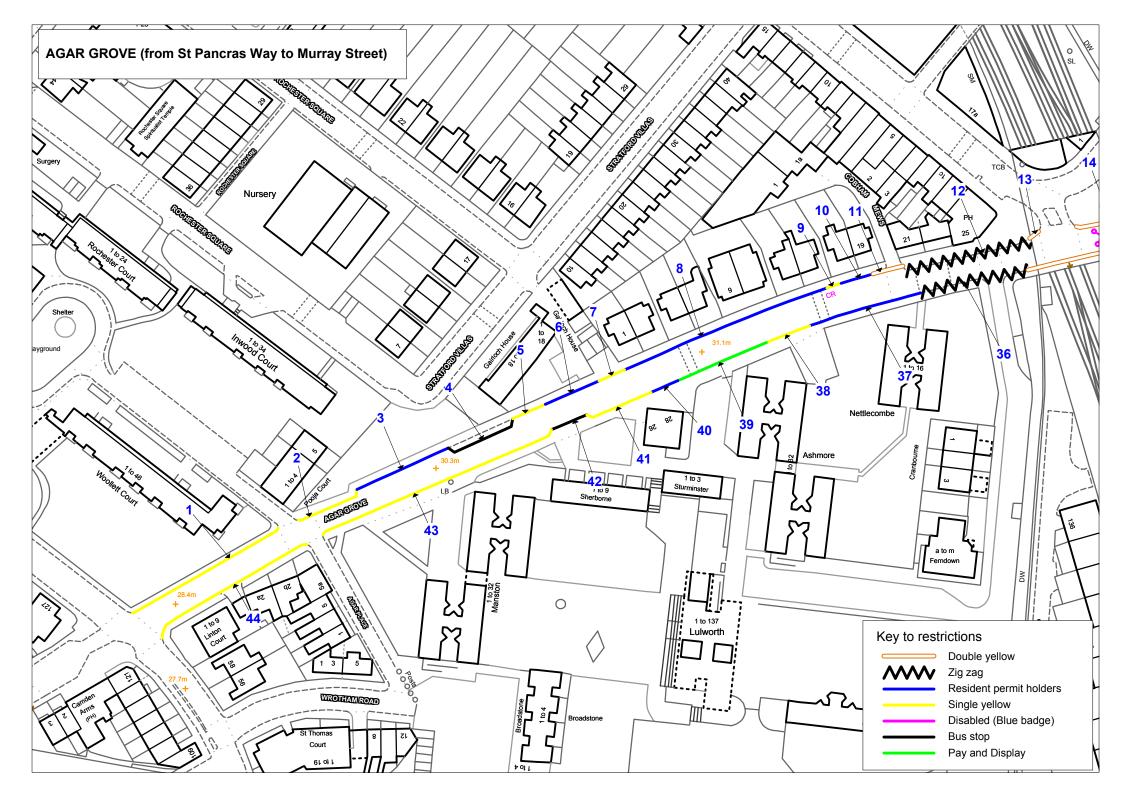

Pay and Display

SITE:

Αll

DATE: 13th February 2014

LOCATION Agar Grove

DAY: Thursday

|      |         |                            | PH     | 10     | P-     | +D     | S      | Υ      | D      | Υ      | D      | IS     | Z      | Z      | В      | S      |
|------|---------|----------------------------|--------|--------|--------|--------|--------|--------|--------|--------|--------|--------|--------|--------|--------|--------|
| Beat | Section | Street Name                | Spaces | Metres |
| 1    | 1       | Agar Grove (Northern side) | 31     | 188.2  |        |        | 21     | 124.9  | 10     | 60     |        |        | 9      | 51.9   | 5      | 29.7   |
| 1    | 2       | Agar Grove (Southern side) | 18     | 105.5  | 5      | 30.3   | 30     | 180.5  | 10     | 62.4   | 1      | 6.5    | 6      | 38     | 4      | 24.7   |
| 1    | 1 & 2   | Agar Grove (combined)      | 49     | 293.7  | 5      | 30.3   | 51     | 305.4  | 20     | 122.4  | 1      | 6.5    | 15     | 89.9   | 9      | 54.4   |

| SY | Single Yellow | DIS | Disabled   | ZZ  | Zig-Zag            | P+D |
|----|---------------|-----|------------|-----|--------------------|-----|
| UN | Unrestricted  | KC  | Keep Clear | BS  | Bus Stop           |     |
| DY | Double Yellow | WL  | White Line | PHO | Permit holders onl | У   |