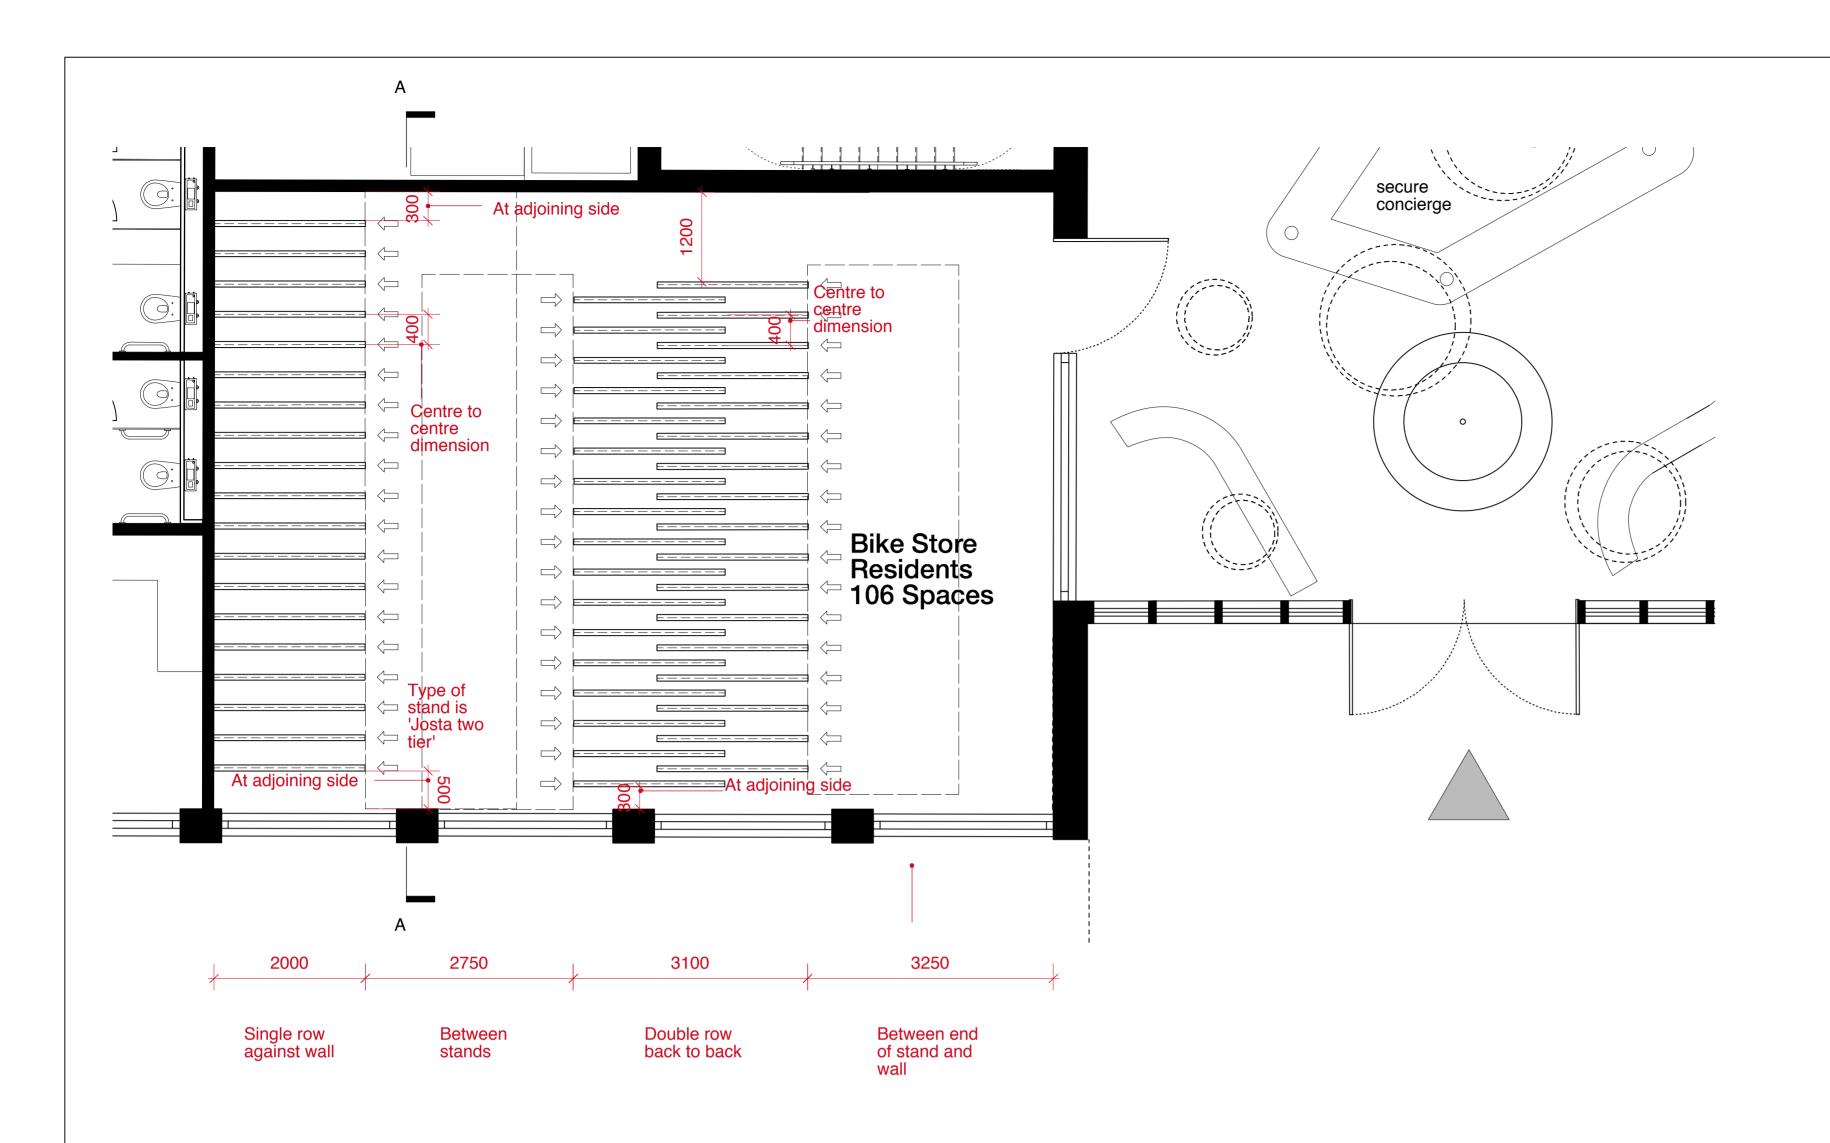

For product data sheet for 'Josta two tier stand' see

1423\_DWG\_PL\_76\_100

Copyright Hawkins Brown Architects LLP

No implied license exists. This drawing should not be used to calculate areas for the purposes of valuation. Do not scale this drawing. All dimensions to be checked on site by the contractor and such dimensions to be their responsibility. All work must comply with relevant British Standards and Building Regulations requirements. Drawing errors and omissions to be reported to the architect.

## Proposed Ground Floor Plan Scale 1:50 @ A1

|      |              | Cycle store |
|------|--------------|-------------|
|      | ight         |             |
| 3500 | clear height |             |
|      | min cle      |             |
|      | 2600 m       |             |