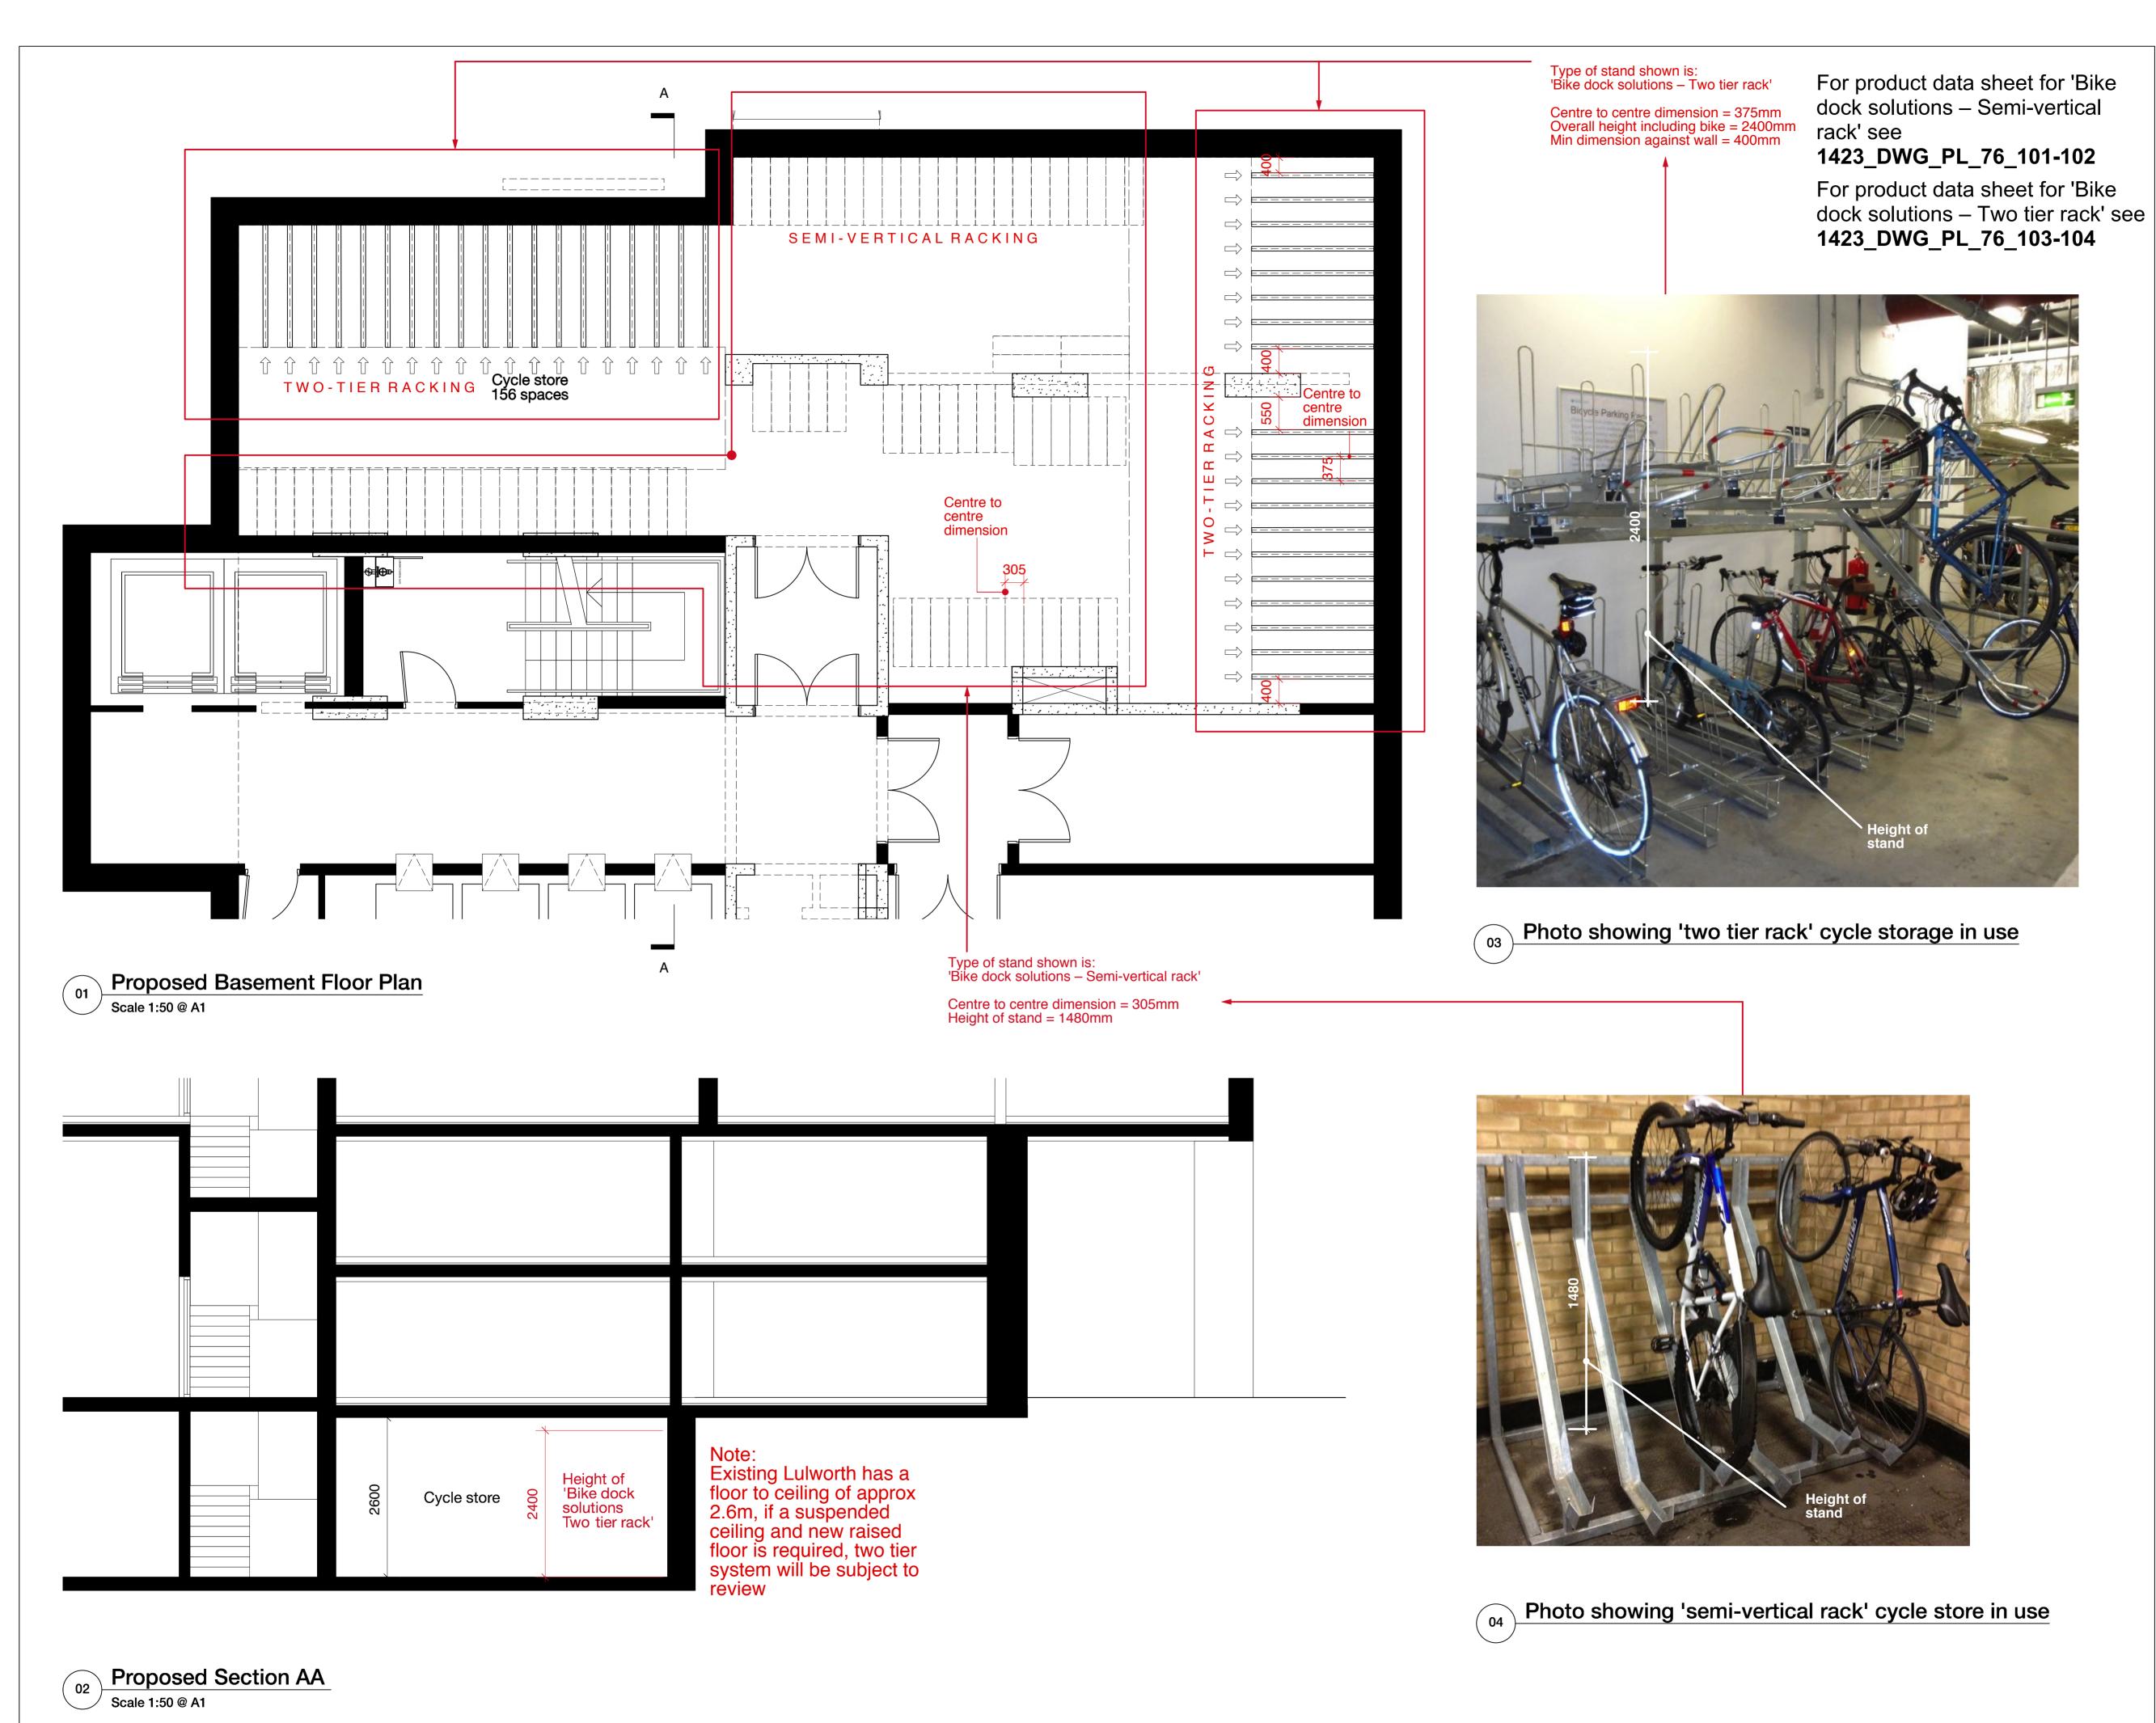

Proposed Section AA O2 Proposed
Scale 1:50 @ A1

Copyright Hawkins Brown Architects LLP

No implied license exists. This drawing should not be used to calculate areas for the purposes of valuation. Do not scale this drawing. All dimensions to be checked on site by the contractor and such dimensions to be their responsibility. All work must comply with relevant British Standards and Building Regulations requirements. Drawing errors and omissions to be reported to the architect.