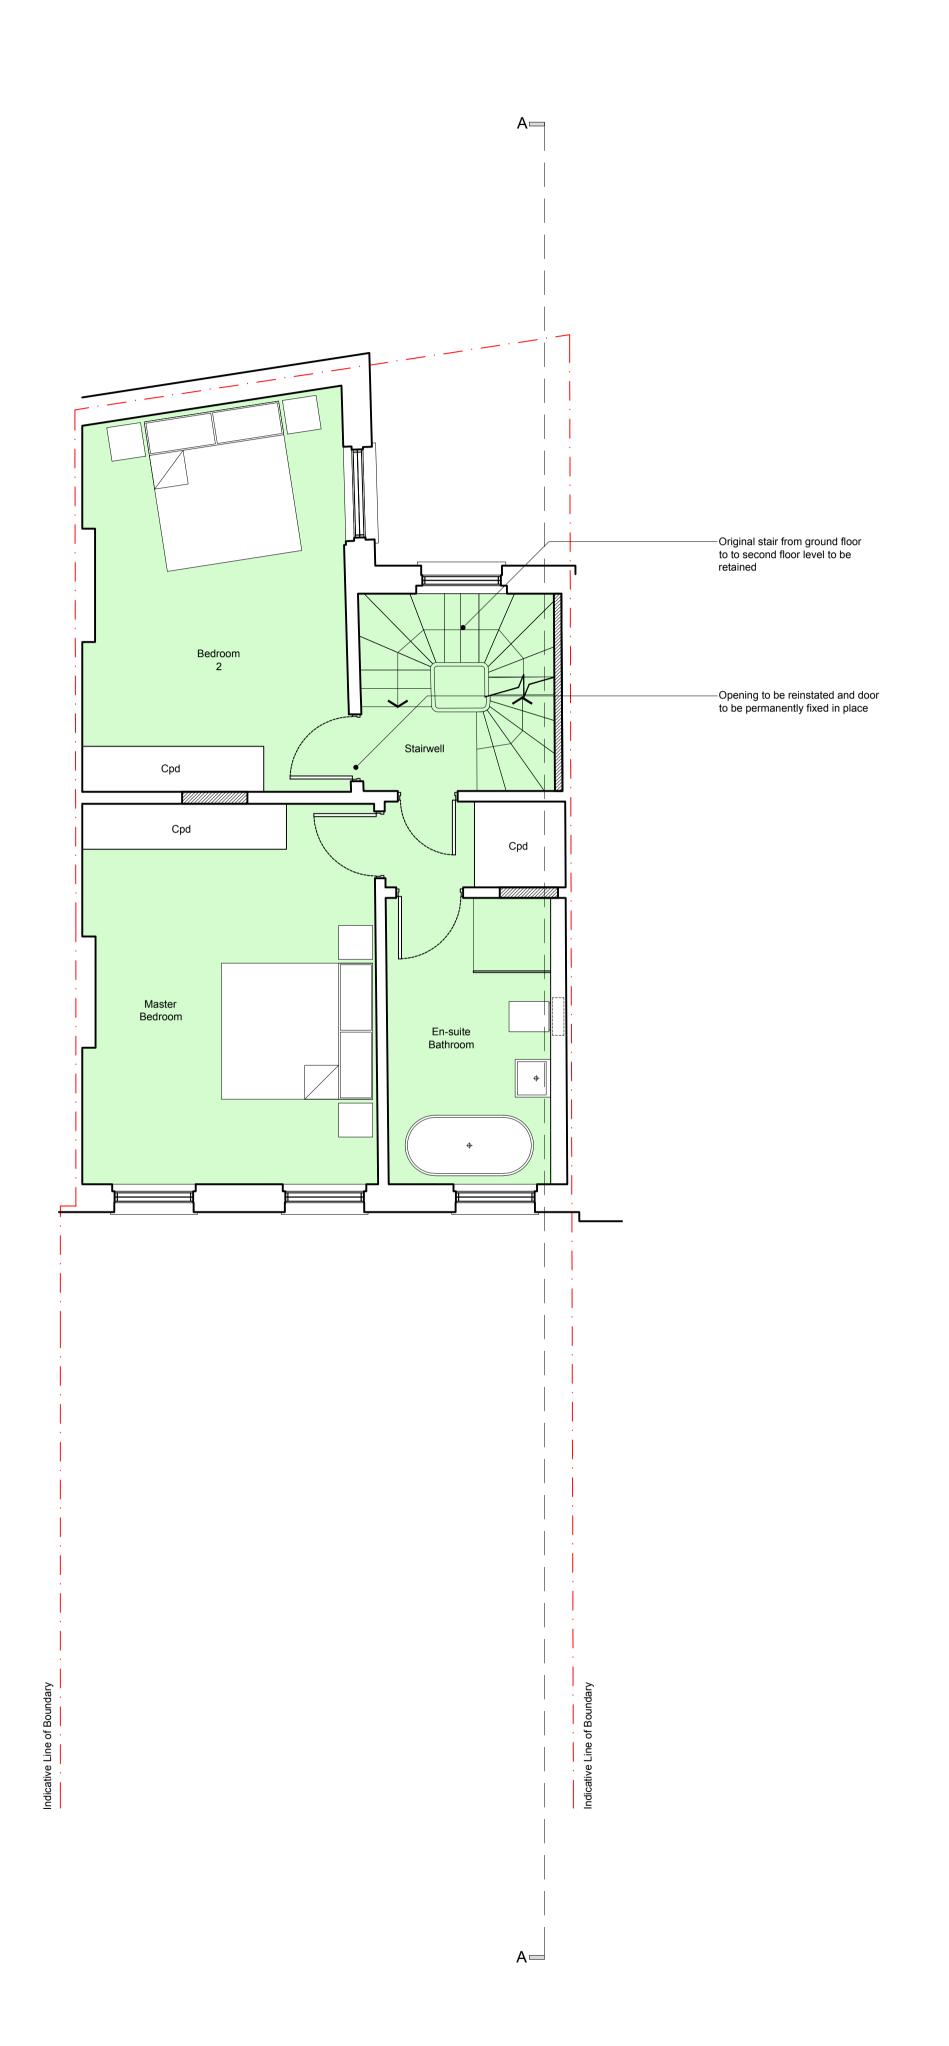

Proposed Second Floor Plan

Hatch thus denotes Unit 02

| D    | 2014.02.24 | Revised following comments from Local Authority Conservation Officer. | MR         |
|------|------------|-----------------------------------------------------------------------|------------|
| С    | 2013.12.06 | Planning Submission                                                   | NI         |
| В    | 2013.11.27 | Revisions to internal layouts                                         | NI         |
| Α    | 2013.11.25 | Revisions to internal layouts                                         | NI         |
| rev. | date       | description                                                           | revised by |