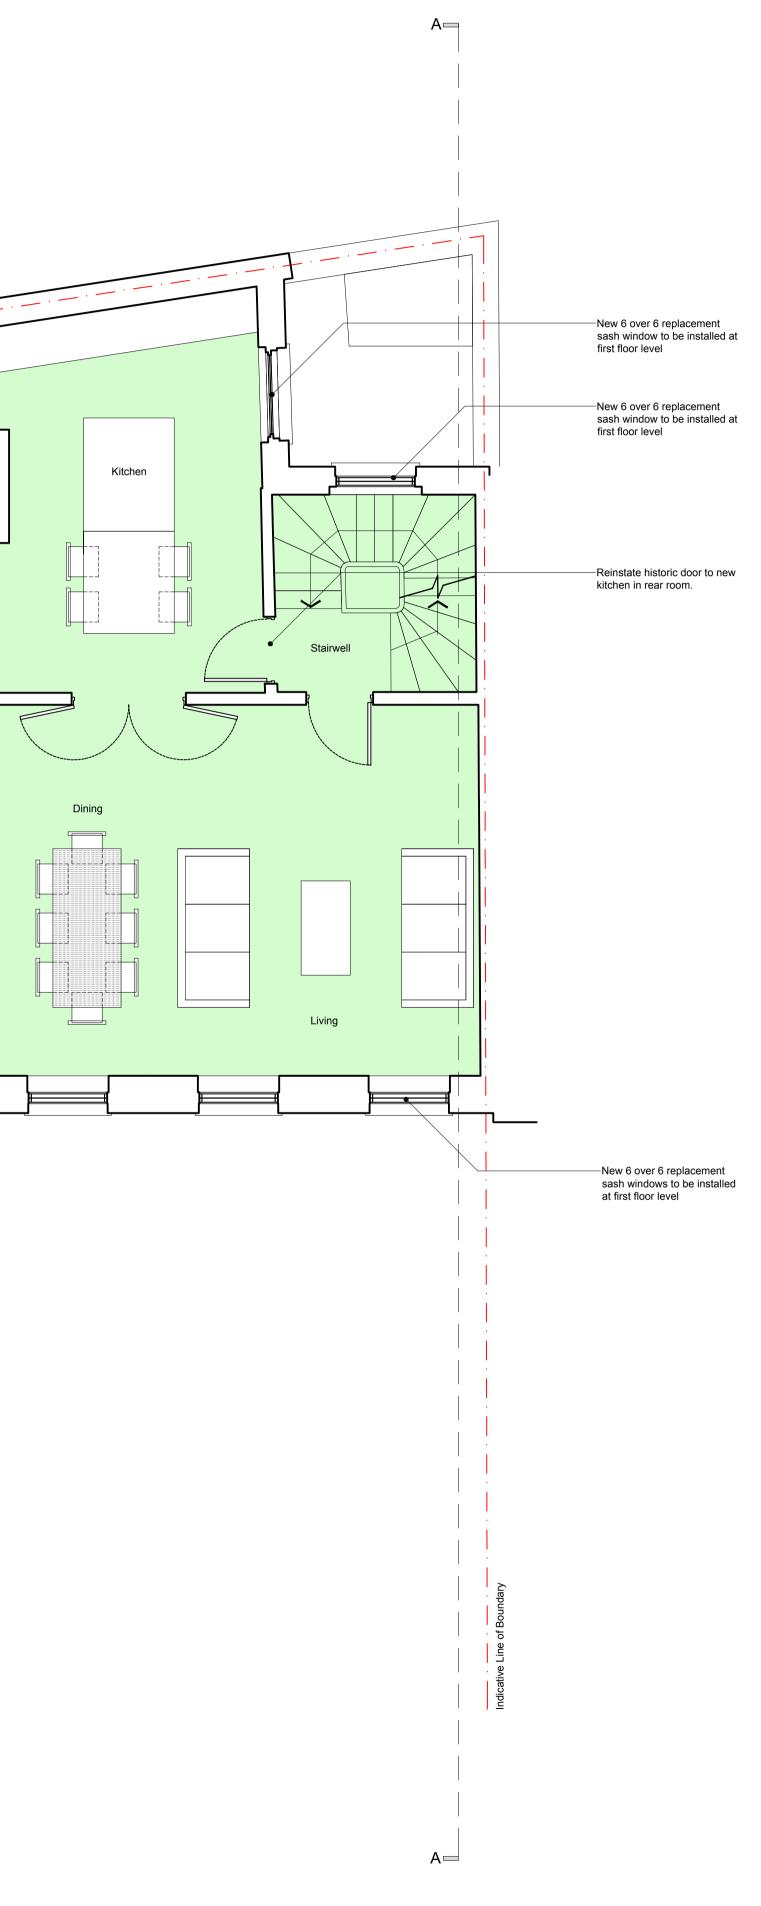

Proposed First Floor Plan

tive Line of Boundary

| revisions                        |                                                   |                                                         |                                                                                                                                             |  |
|----------------------------------|---------------------------------------------------|---------------------------------------------------------|---------------------------------------------------------------------------------------------------------------------------------------------|--|
| <sup>stage</sup><br>Planning     | drawing title<br><b>Proposed</b><br>First Floor F |                                                         |                                                                                                                                             |  |
| Liptor<br>Plant<br>Archi         |                                                   | London N1 2SF F +44 (0)20<br>client<br>Mr Landon Kulick | 7288 1333 E mail@lparchitects.co.uk<br>7288 0333 W www.lparchitects.co.uk<br>project<br>Address<br>16 Cleveland Street<br>London<br>W1T 4HX |  |
| scale<br>1:50 @ A1<br>1:100 @ A3 |                                                   | drawing no<br>336.(1). <b>1.003</b>                     | C revision                                                                                                                                  |  |