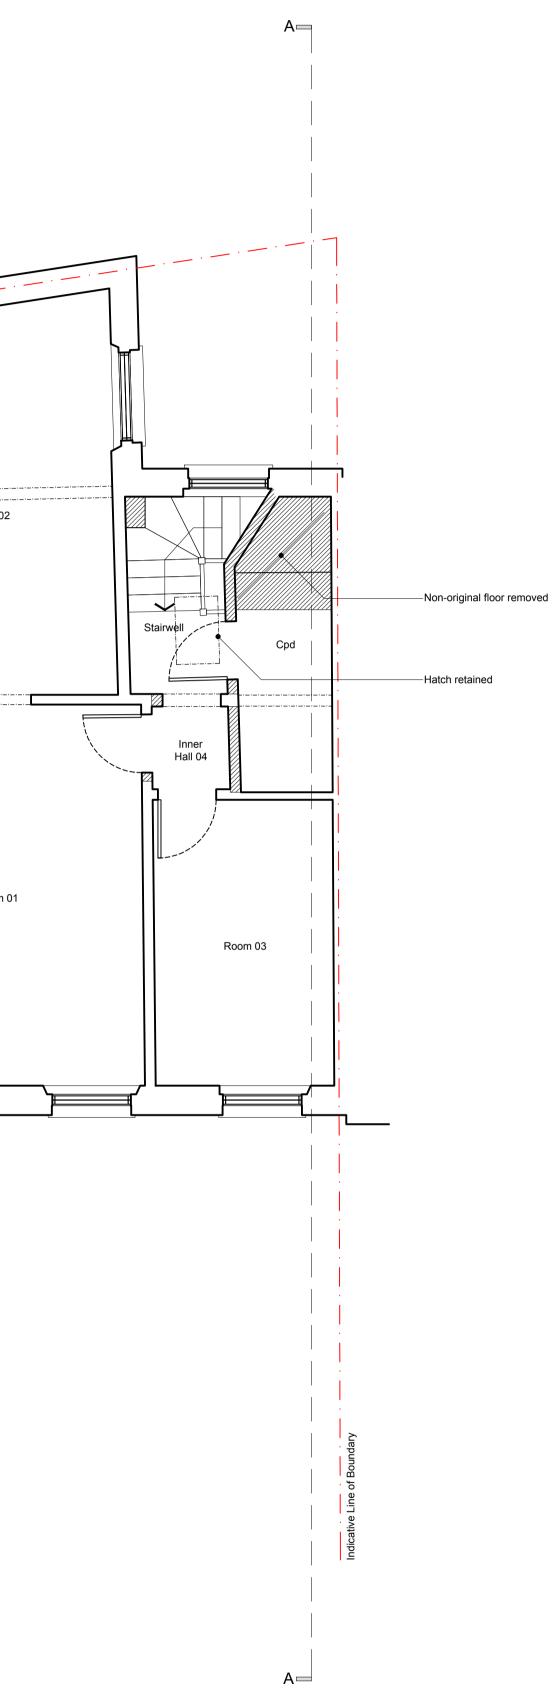

Existing Third Floor Plan

| stage<br>Planning                | drawing title<br><b>Existing</b><br>Third Floor | Plan                                                      |                                                                                                                                           |
|----------------------------------|-------------------------------------------------|-----------------------------------------------------------|-------------------------------------------------------------------------------------------------------------------------------------------|
| Liptor<br>Plant<br>Archi         |                                                 | London N1 2SF F +44 (0)20 7<br>client<br>Mr Landon Kulick | 288 1333 E mail@lparchitects.co.uk<br>288 0333 W www.lparchitects.co.uk<br>project<br>Address<br>16 Cleveland Street<br>London<br>W1T 4HX |
| scale<br>1:50 @ A1<br>1:100 @ A3 |                                                 | drawing no<br>336.(1). <b>0.005</b>                       | revision<br>C                                                                                                                             |

Hatch thus denotes area to be demolished