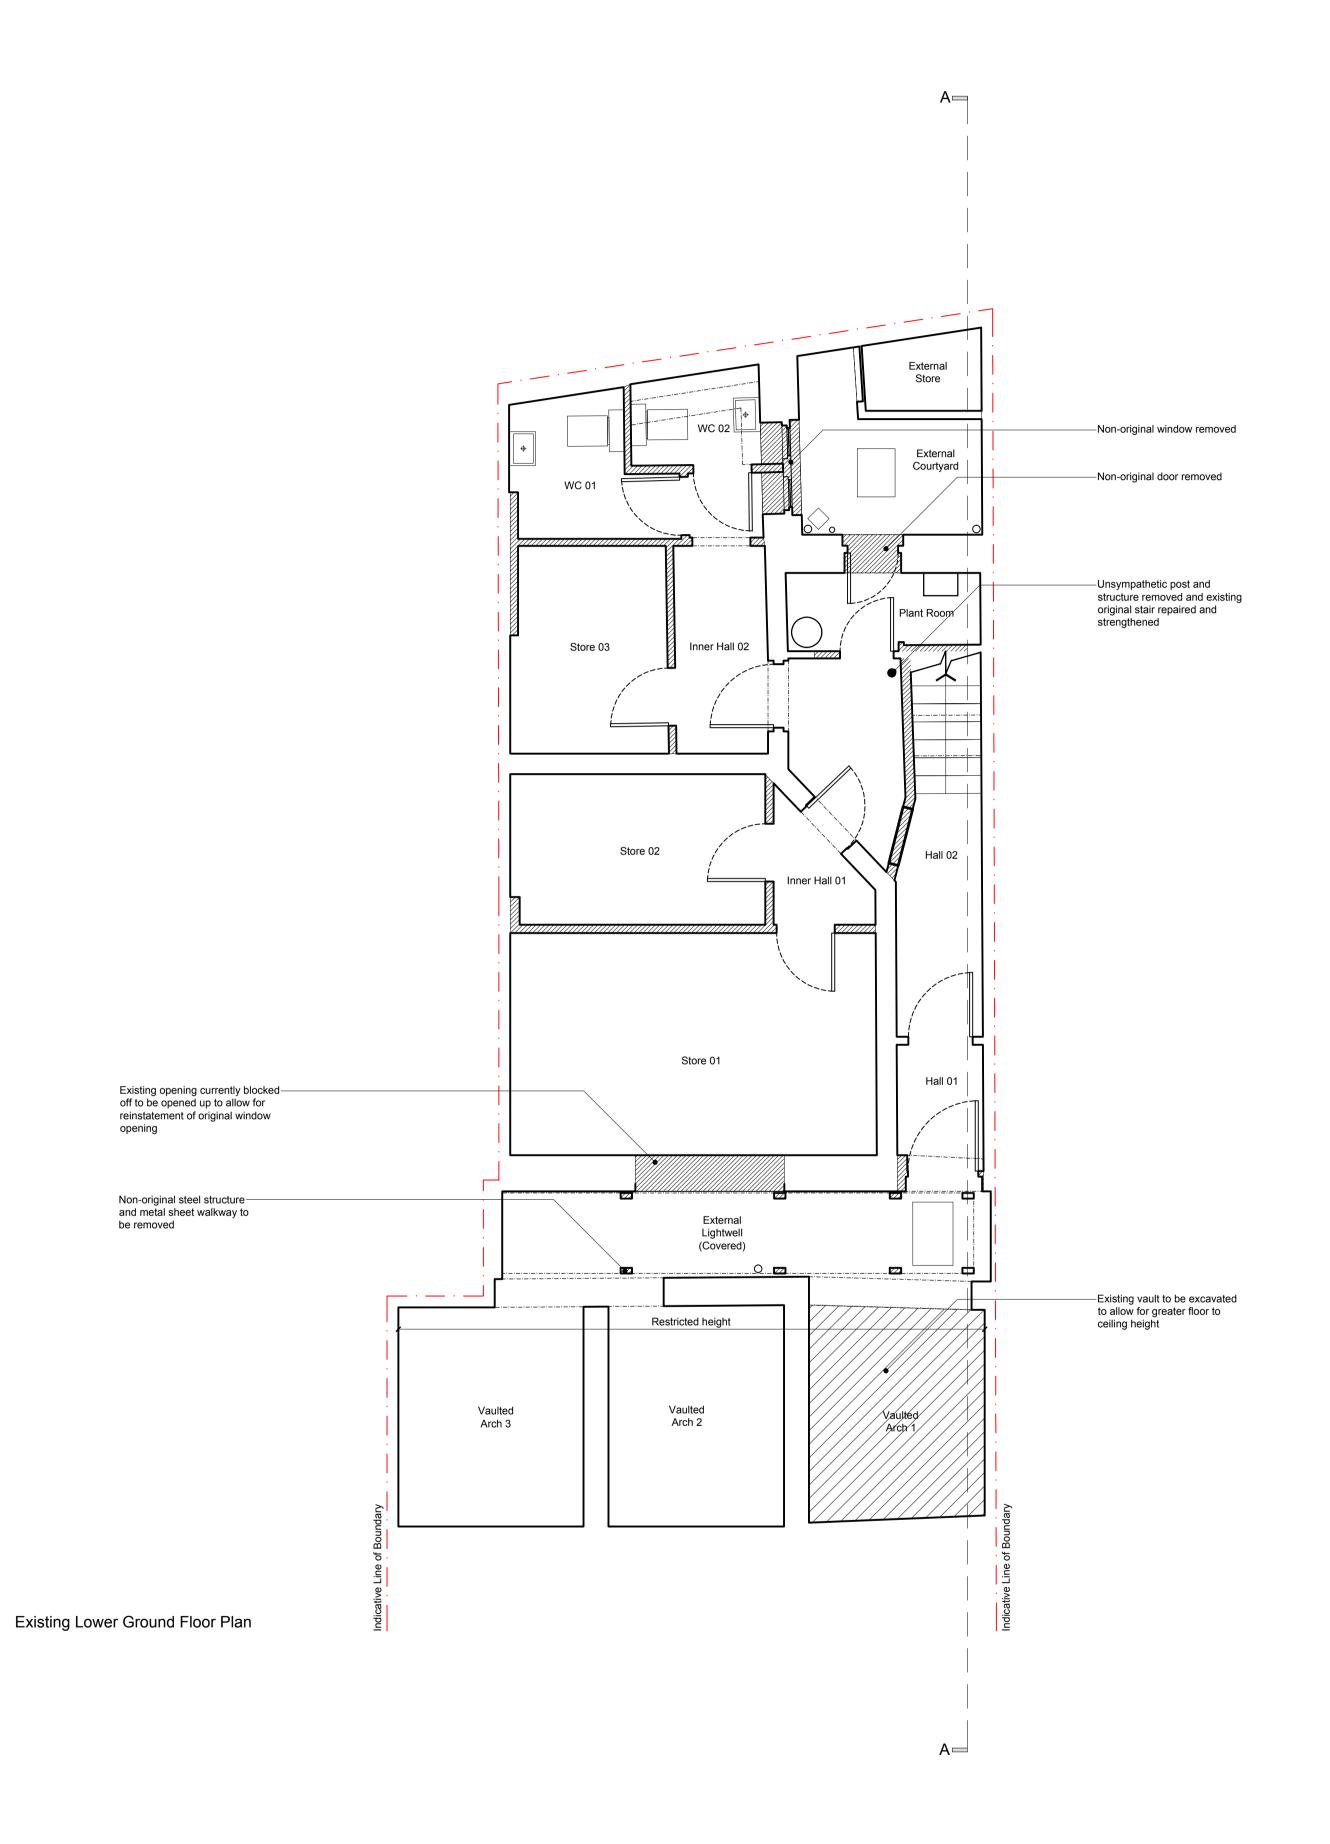

0 1 5m

| stage<br>Planning |               | drawing title Existing                                                |            |
|-------------------|---------------|-----------------------------------------------------------------------|------------|
| revisions         | ,             |                                                                       | '          |
| rev.              | date          | description                                                           | revised by |
| Α                 | 2013.11.27    | Revision to extent of demoltions                                      | NI         |
| В                 | 2013.12.06    | Planning Submission                                                   | NI         |
| С                 | 2014.02.24    | Revised following comments from Local Authority Conservation Officer. | MR         |
|                   | Hatch thus de | enotes area to be excavated                                           |            |
|                   | Hatch thus de | enotes area to be demolished                                          |            |