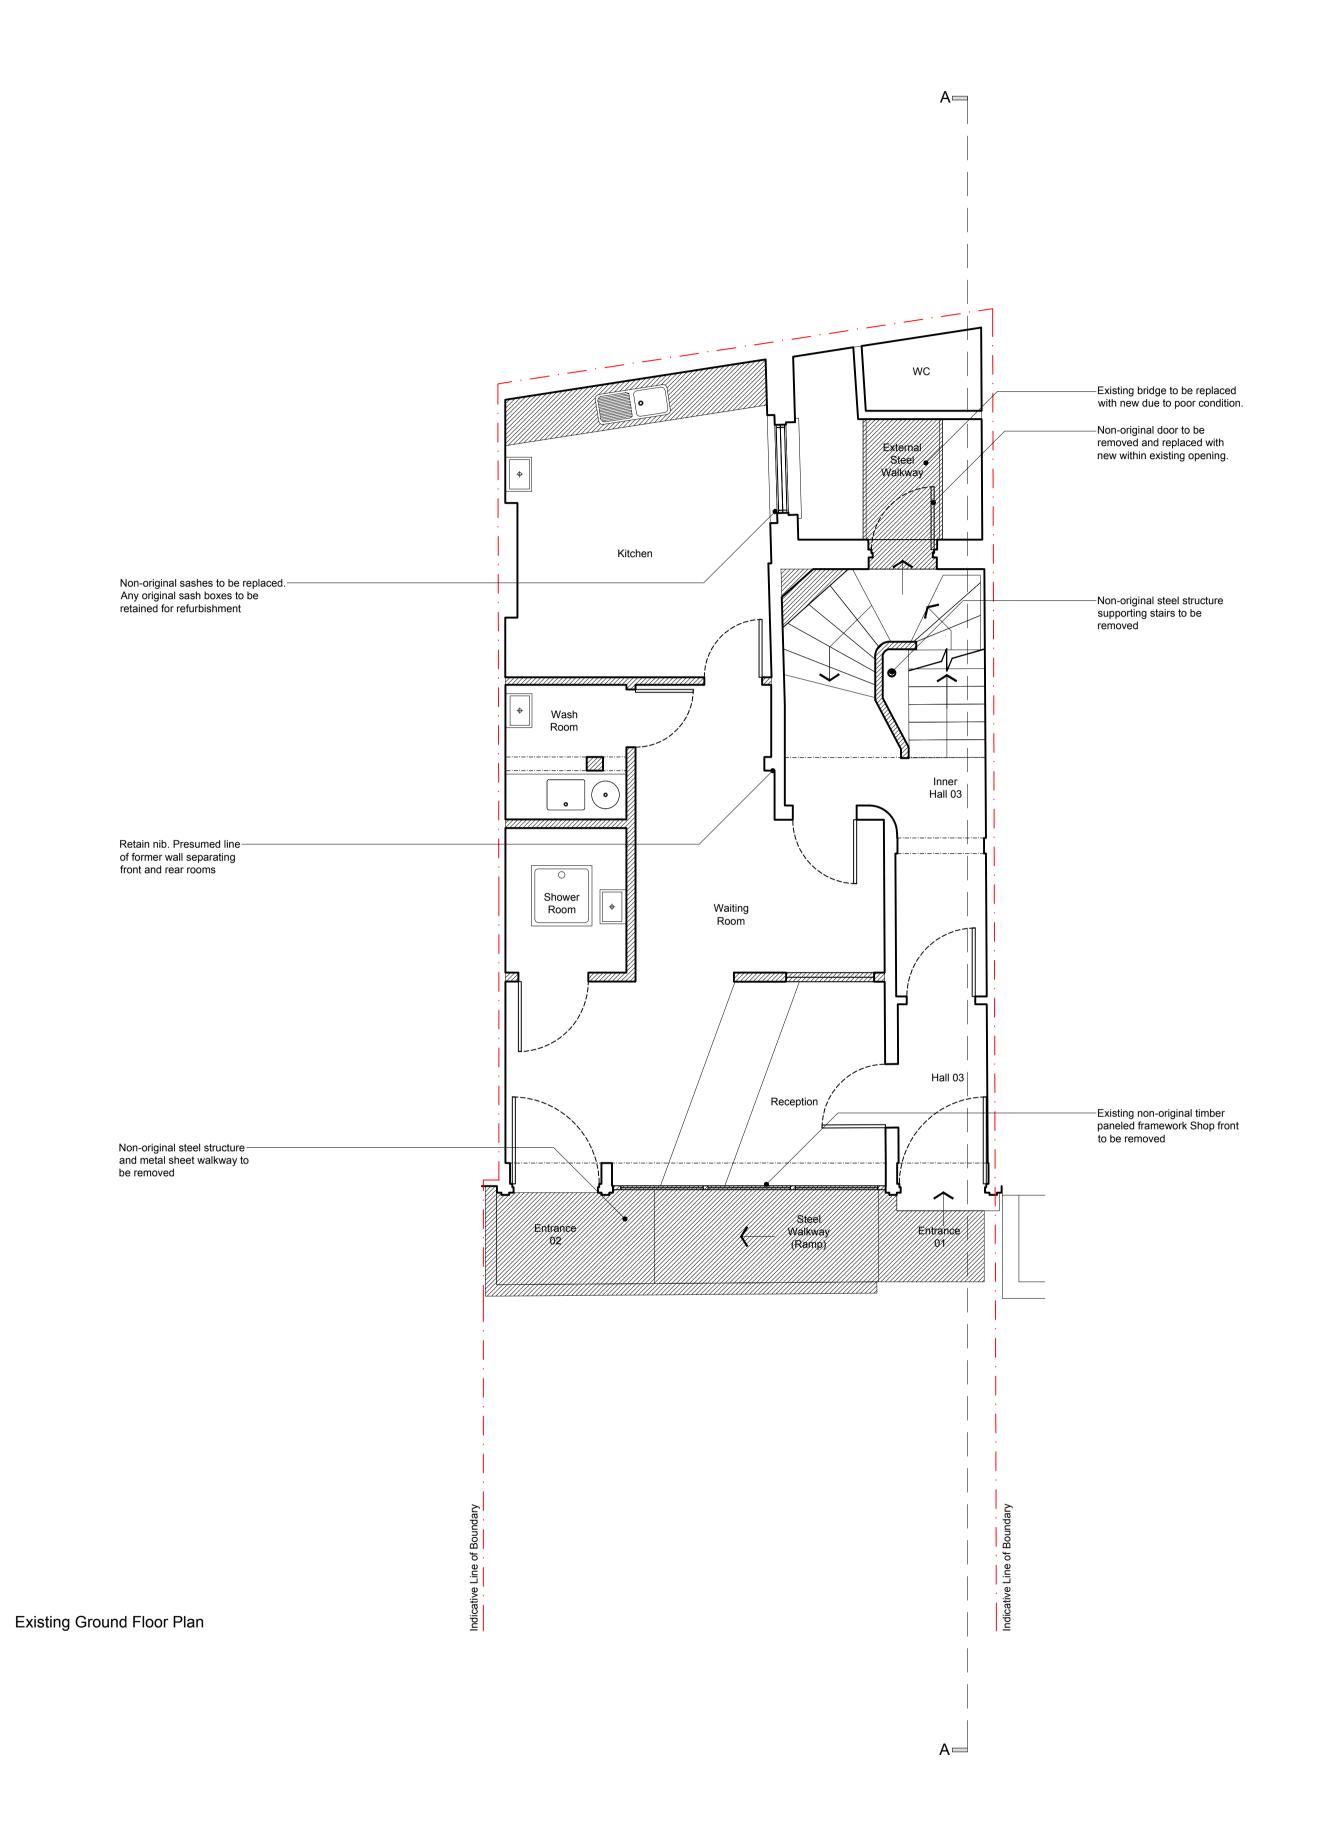

1 5m

Hatch thus denotes area to be demolished

Hatch thus denotes area to be excavated

C 2014.02.24 Revised following comments from Local Authority Conservation Officer. MR

B 2013.12.06 Planning Submission NI

A 2013.11.27 Revision to extent of demoltions NI

rev. date description revised by

revisions

stage
Planning

drawing title
Existing
Ground Floor Plan

This drawing is copyright.

Lipton Plant Architects

London N1 2SF F +44 (0)20 7288 0333 W www.lparchitects.co.t

client project
Mr Landon Kulick Address

Tects

Will Earldoff Ruick

Address
16 Cleveland Street
London
W1T 4HX

scale
1:50 @ A1
1:100 @ A3

| date issued 2013.10.15 | drawn by NI | drawing no 336.(1).0.002 | C | C |