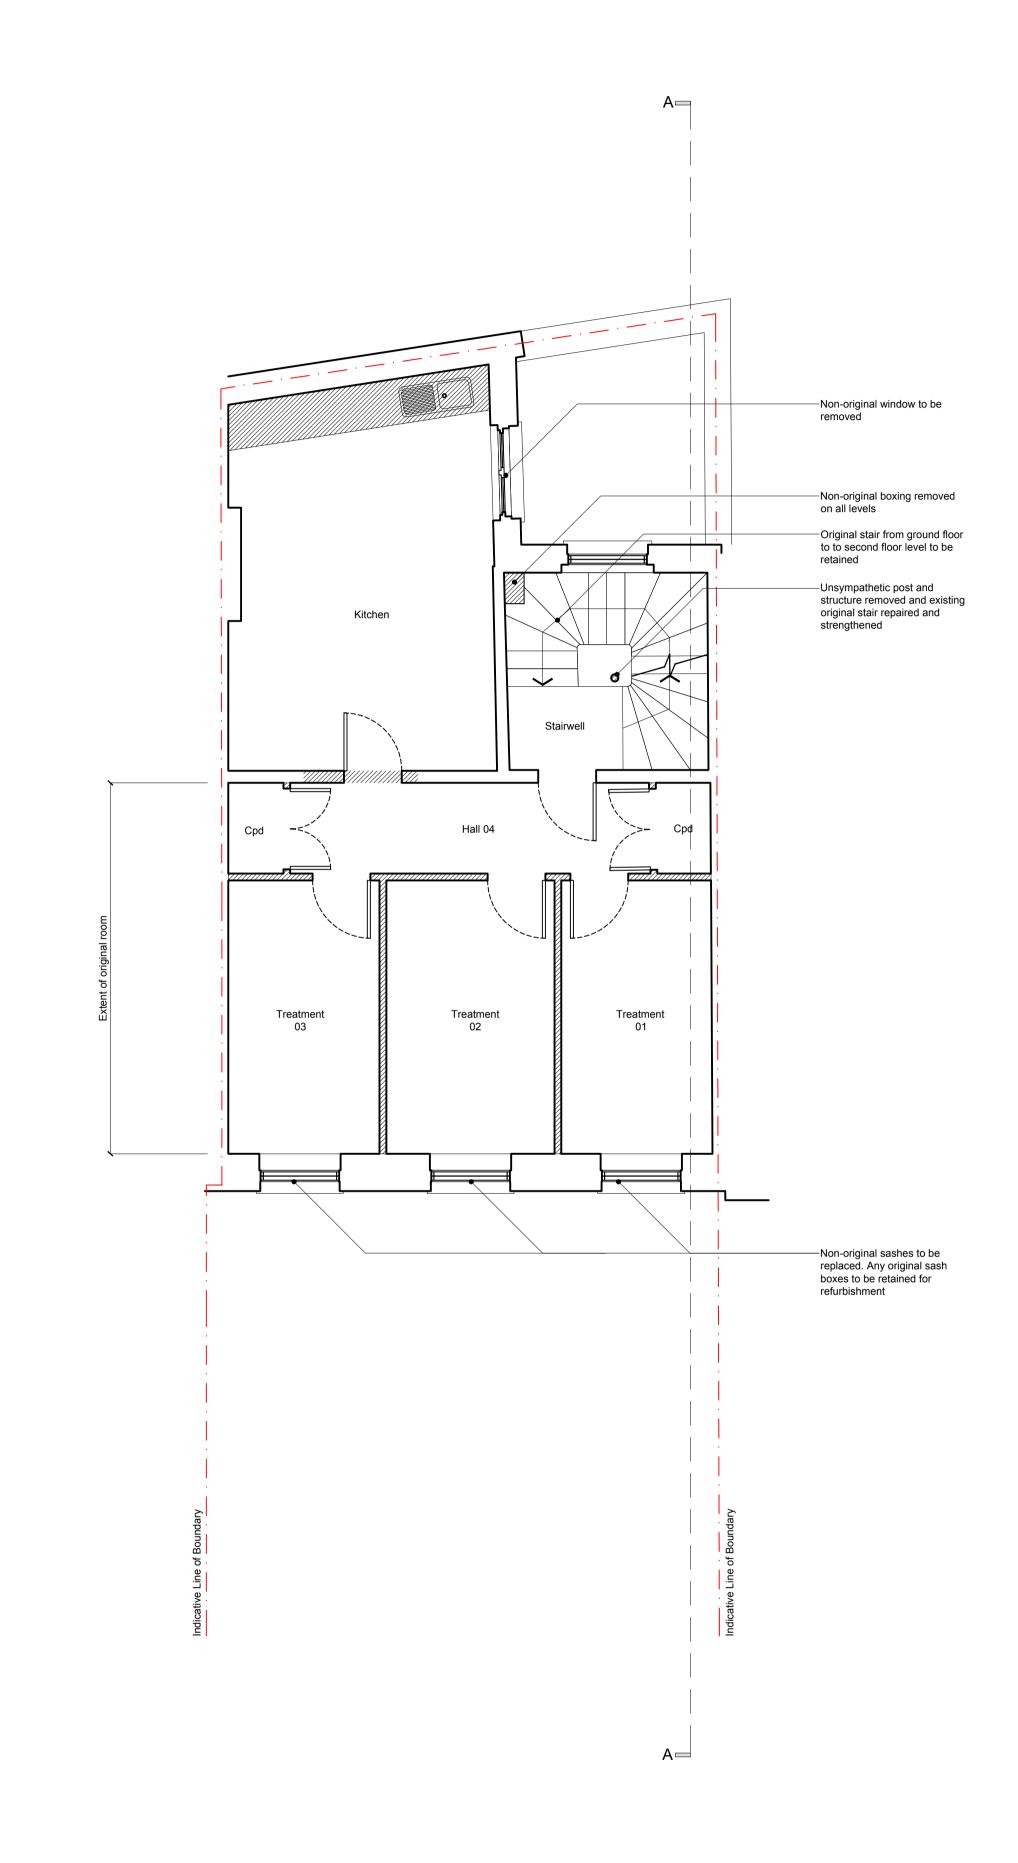

Existing First Floor Plan

0 1 5m

Hatch thus denotes area to be excavated 2014.02.24 Revised following comments from Local Authority Conservation Officer. MR 2013.12.06 Planning Submission 2013.11.27 Revision to extent of demoltions description revised by drawing title **Existing**First Floor Plan This drawing is copyright. Islington Green Studios
81-83 Essex Road
Islington T +44 (0)20 7288 1333 E mail@lparchitects.co.uk
London N1 2SF F +44 (0)20 7288 0333 W www.lparchitects.co.uk Mr Landon Kulick project Address 16 Cleveland Street London W1T 4HX scale 1:50 @ A1 1:100 @ A3 date issued 2013.10.15 NI drawing no 336.(1).**0.003** 