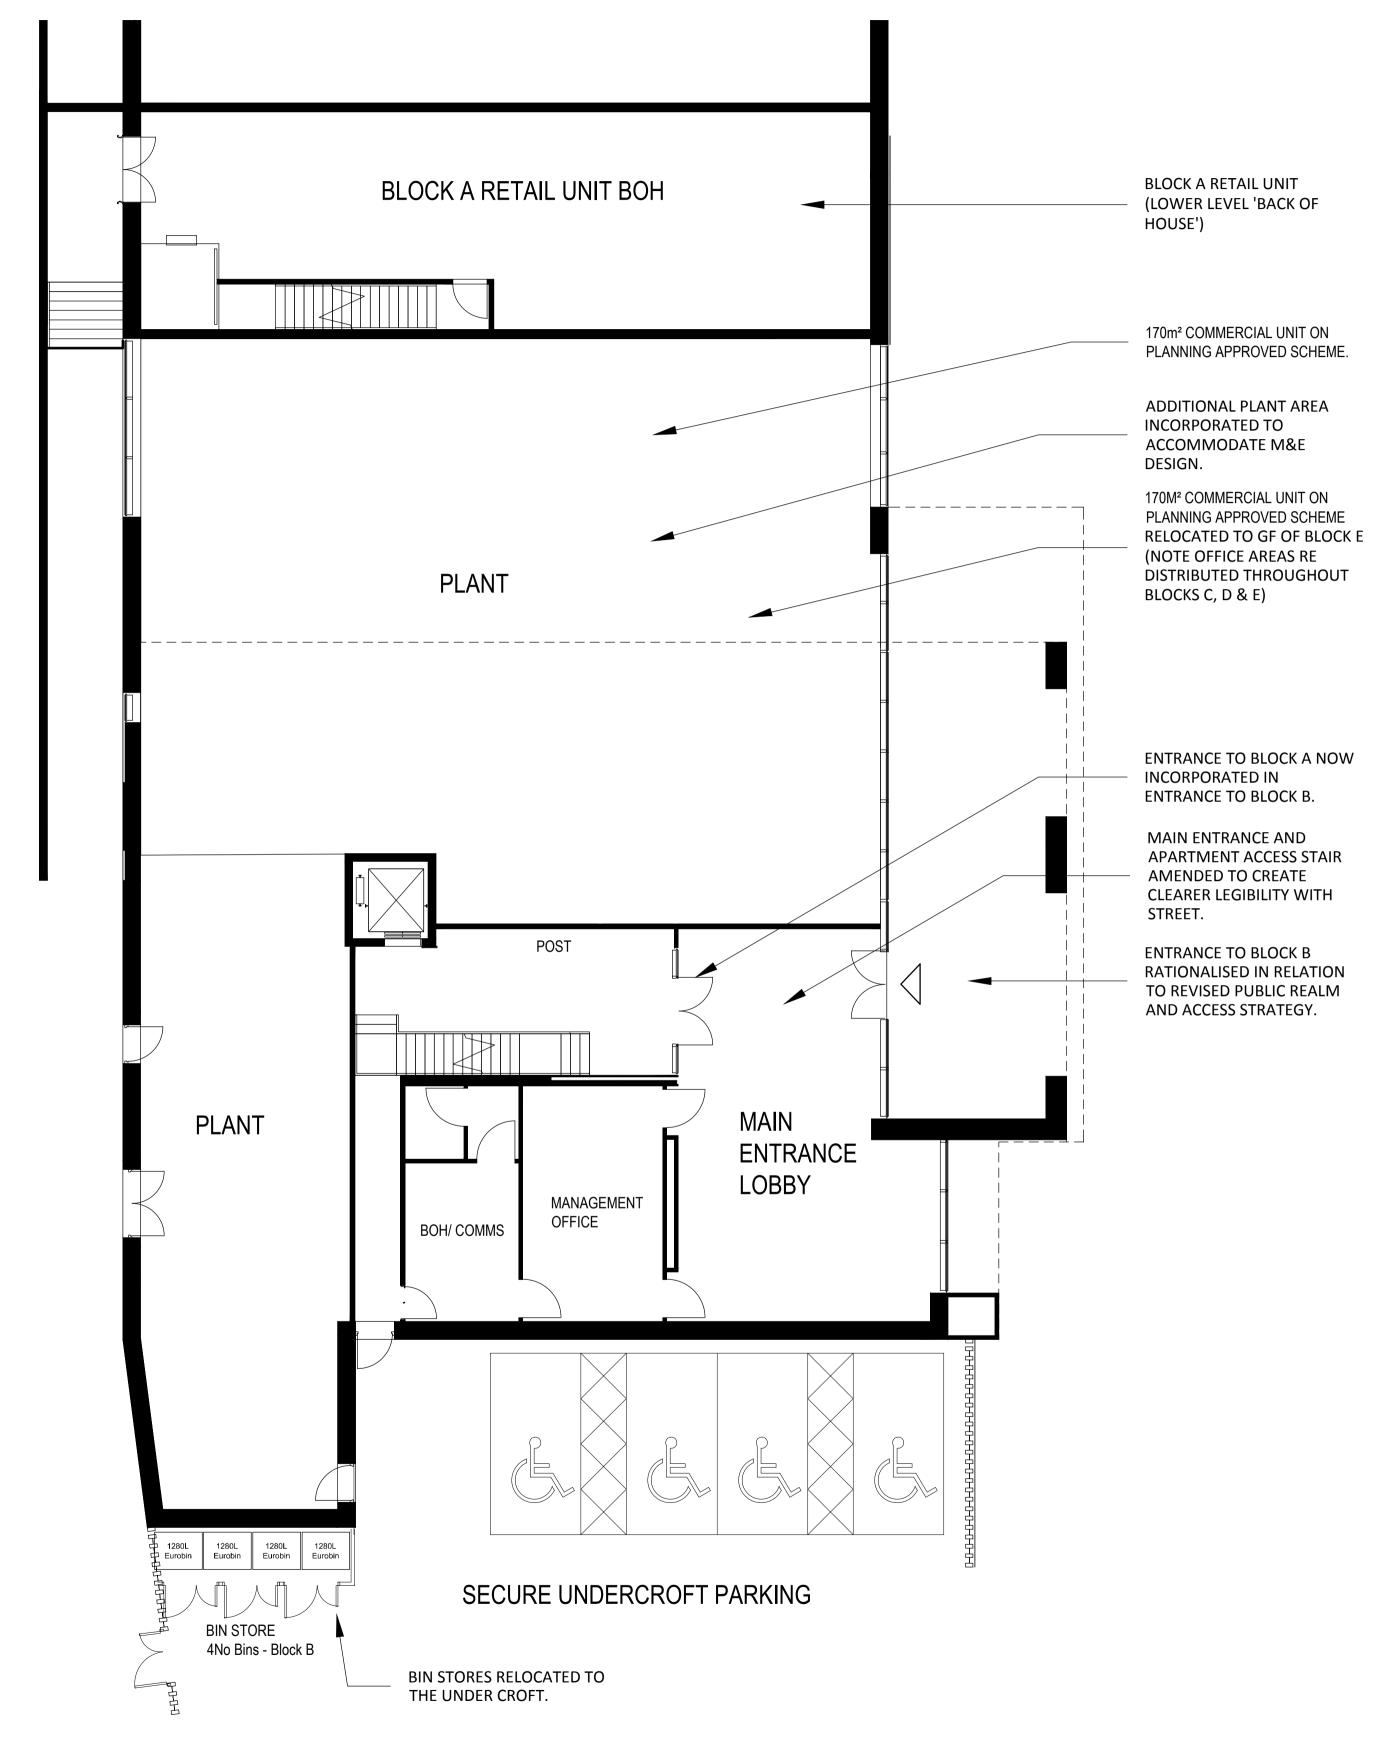

PROPOSED BLOCK B GROUND FLOOR PLAN

BALLYMORE & NETWORK RAIL

WEST HAMPSTEAD SQUARE, **WEST HAMPSTEAD** 

PROPOSED BLOCK B GROUND FLOOR PLAN

DRAWING STATUS PLANNING

| DRAWN | MDB      | CHECKED | IL |
|-------|----------|---------|----|
| SCALE | 1:100@A1 |         |    |