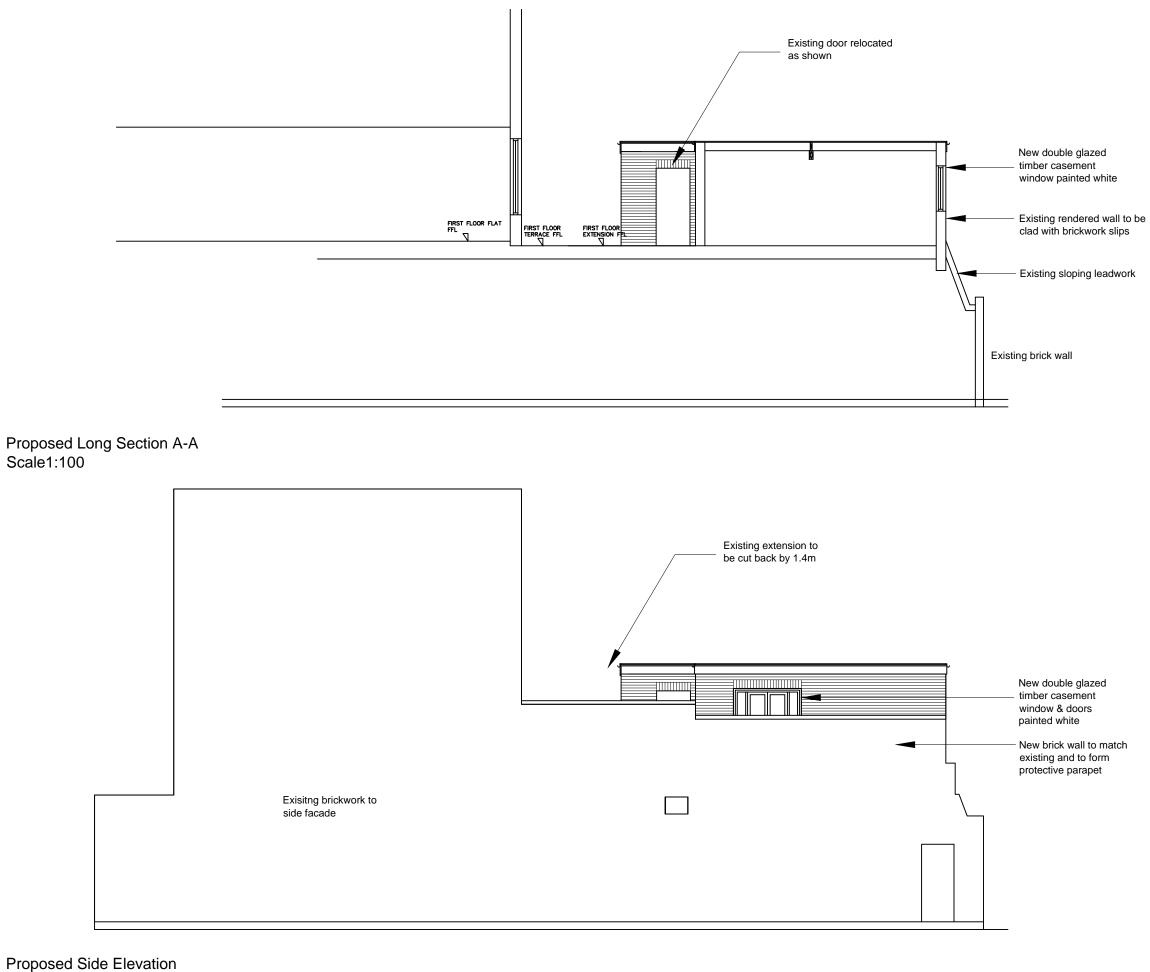

<sup>Project</sup> 256 Kilburn High Road London NW6 2BY

Title Proposed elevations and long section

| Date     | Drawn | Checked | Authorised |
|----------|-------|---------|------------|
| Feb 2013 | MG    | MG      | MG         |
| Scale    |       |         |            |