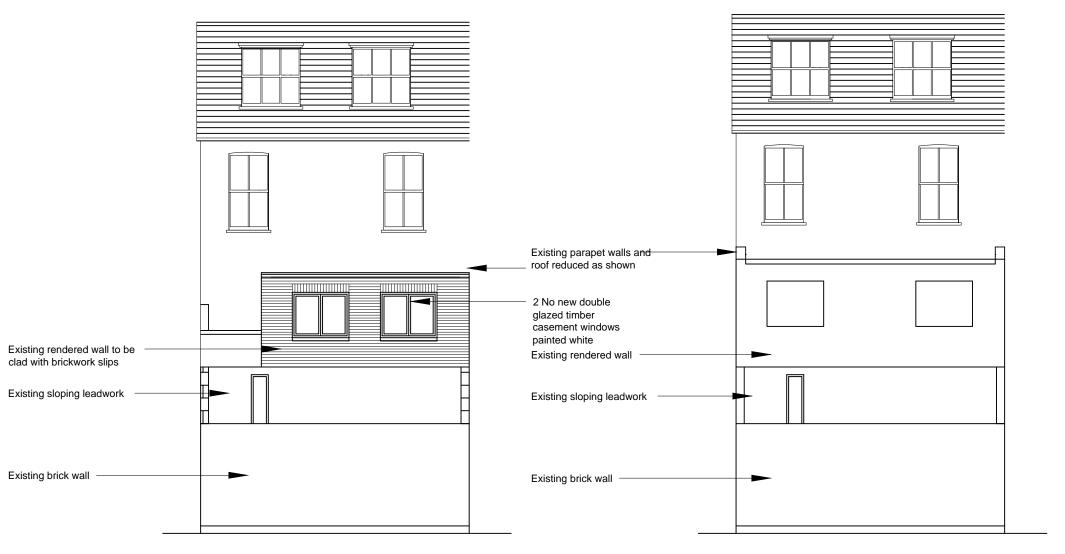

Rear Elevation as Proposed Scale1:100

Rear Elevation as Existing Scale1:100

# Client MR T JEYARANJAN

Project 256 Kilburn High Road London NW6 2BY

Title
Rear Elevations as Proposed and Existing

| Date     | Drawn | Checked | Authorised |  |
|----------|-------|---------|------------|--|
| Jun 2013 | MG    | MG      | MG         |  |
| Scale    |       |         |            |  |