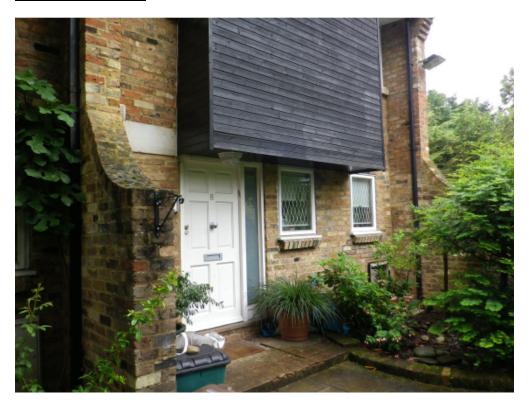

# No.1 Parkhill Walk

No.3 Parkhill Walk

#### No. 3 Parkhill Walk

2009/2687/P - Erection of an infill extension to the front at ground floor level and the replacement of rear ground floor window and door with timber framed French doors, to existing dwelling – Granted - 18/08/2009 – Granted - 17/08/2012