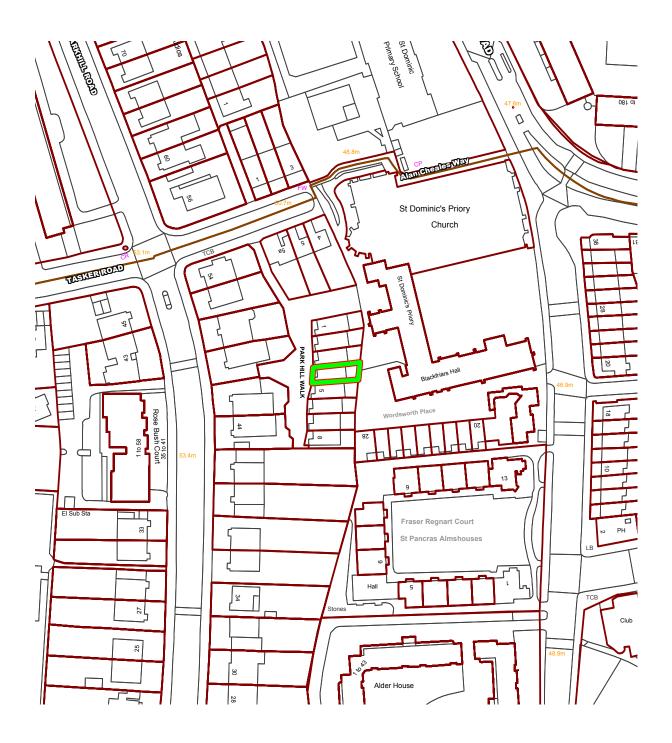

# 4 Parkhill Walk

No. 4 Parkhill Walk

# 4 Parkhill Walk

## 1.0 Proposal

1.1 Planning permission is sought for the erection of an infill extension to the recessed porch on the front elevation of the dwelling in order to provide additional floor space for the dwelling.

#### 2.0 Design

- 2.1 Policy DP24 of the Local Development Framework and Camden Planning Guidance (2011) states that extensions should be subordinate in size to the host building, should respect existing architectural features and should respect the established grain of the surrounding area. Policy DP25 of the LDF also needs to be considered and it states that character and appearance of the Conservation Area should be preserved and enhanced.
- 2.2 It is proposed to construct an infill extension to the front of the dwelling at ground floor level. The proposed extension would be approximately 3.2 metres wide and 1.6 metres deep and would provide extra space to the kitchen and entrance hall.
- 2.3 The proposed extension is not only considered to be modest in scale and sympathetic to the architectural features of the host building, but would also follow the design of previous similar porch alterations to other dwellings within the terrace. Therefore, it is considered that the proposed extension is appropriate to the host building and would maintain a sense of continuity in the design of the terrace as a whole. The proposed front door would be timber, which is also considered to be appropriate to the character of the conservation area.
- 2.4 It should be noted this type of extension has already been implemented at No's 1, 3, 5, 6 and 8 Parkhill Walk (please see relevant history above).
- 2.5 The proposed erection of an infill extension to the front at ground floor level is considered to comply with the provisions of Policies DP24, DP25 of Camden's Local Development Framework 2010.