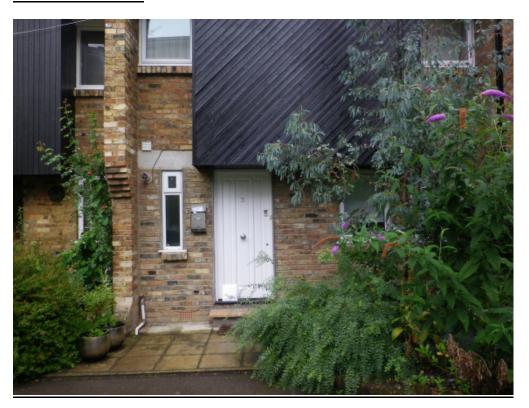

# 4 Parkhill Walk

No. 4 Parkhill Walk

## 1.0 Proposal

1.1 Planning permission is sought for the erection of an infill extension to the recessed porch on the front elevation of the dwelling in order to provide additional floor space for the dwelling.

#### 2.0 Design

- 2.1 Policy DP24 of the Local Development Framework and Camden Planning Guidance (2011) states that extensions should be subordinate in size to the host building, should respect existing architectural features and should respect the established grain of the surrounding area. Policy DP25 of the LDF also needs to be considered and it states that character and appearance of the Conservation Area should be preserved and enhanced.
- 2.2 It is proposed to construct an infill extension to the front of the dwelling at ground floor level. The proposed extension would be approximately 3.2 metres wide and 1.6 metres deep and would provide extra space to the kitchen and entrance hall.
- 2.3 The proposed extension is not only considered to be modest in scale and sympathetic to the architectural features of the host building, but would also follow the design of previous similar porch alterations to other dwellings within the terrace. Therefore, it is considered that the proposed extension is appropriate to the host building and would maintain a sense of continuity in the design of the terrace as a whole. The proposed front door would be timber, which is also considered to be appropriate to the character of the conservation area.
- 2.4 It should be noted this type of extension has already been implemented at No's 1, 3, 5, 6 and 8 Parkhill Walk (please see relevant history above).
- 2.5 The proposed erection of an infill extension to the front at ground floor level is considered to comply with the provisions of Policies DP24, DP25 of Camden's Local Development Framework 2010.