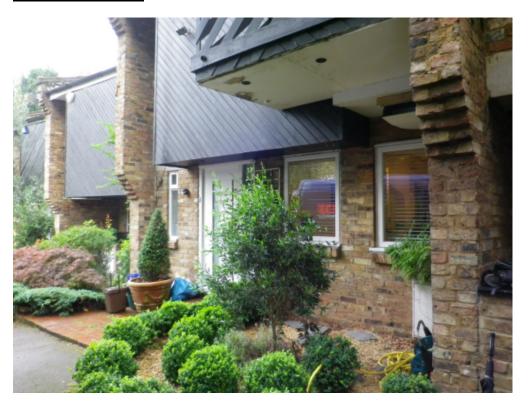

# 4 Parkhill Walk

## 1.0 Proposal

1.1 Planning permission is sought for the erection of an infill extension to the recessed porch on the front elevation of the dwelling in order to provide additional floor space for the dwelling.

#### 2.0 Design

- 2.1 Policy DP24 of the Local Development Framework and Camden Planning Guidance (2011) states that extensions should be subordinate in size to the host building, should respect existing architectural features and should respect the established grain of the surrounding area. Policy DP25 of the LDF also needs to be considered and it states that character and appearance of the Conservation Area should be preserved and enhanced.
- 2.2 It is proposed to construct an infill extension to the front of the dwelling at ground floor level. The proposed extension would be approximately 3.2 metres wide and 1.6 metres deep and would provide extra space to the kitchen and entrance hall.
- 2.3 The proposed extension is not only considered to be modest in scale and sympathetic to the architectural features of the host building, but would also follow the design of previous similar porch alterations to other dwellings within the terrace. Therefore, it is considered that the proposed extension is appropriate to the host building and would maintain a sense of continuity in the design of the terrace as a whole. The proposed front door would be timber, which is also considered to be appropriate to the character of the conservation area.
- 2.4 It should be noted this type of extension has already been implemented at No's 1, 3, 5, 6 and 8 Parkhill Walk (please see relevant history above).
- 2.5 The proposed erection of an infill extension to the front at ground floor level is considered to comply with the provisions of Policies DP24, DP25 of Camden's Local Development Framework 2010.