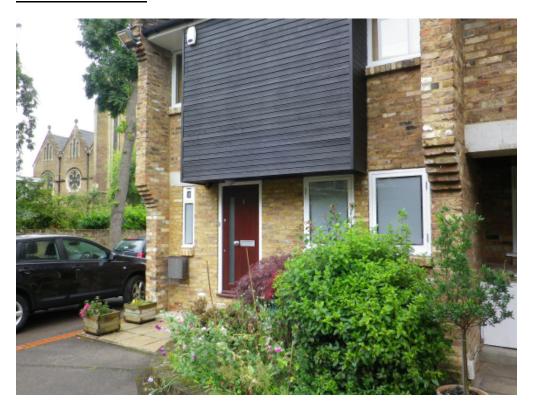

# No.1 Parkhill Walk

No.3 Parkhill Walk

#### No. 3 Parkhill Walk

2009/2687/P - Erection of an infill extension to the front at ground floor level and the replacement of rear ground floor window and door with timber framed French doors, to existing dwelling – Granted - 18/08/2009 – Granted - 17/08/2012