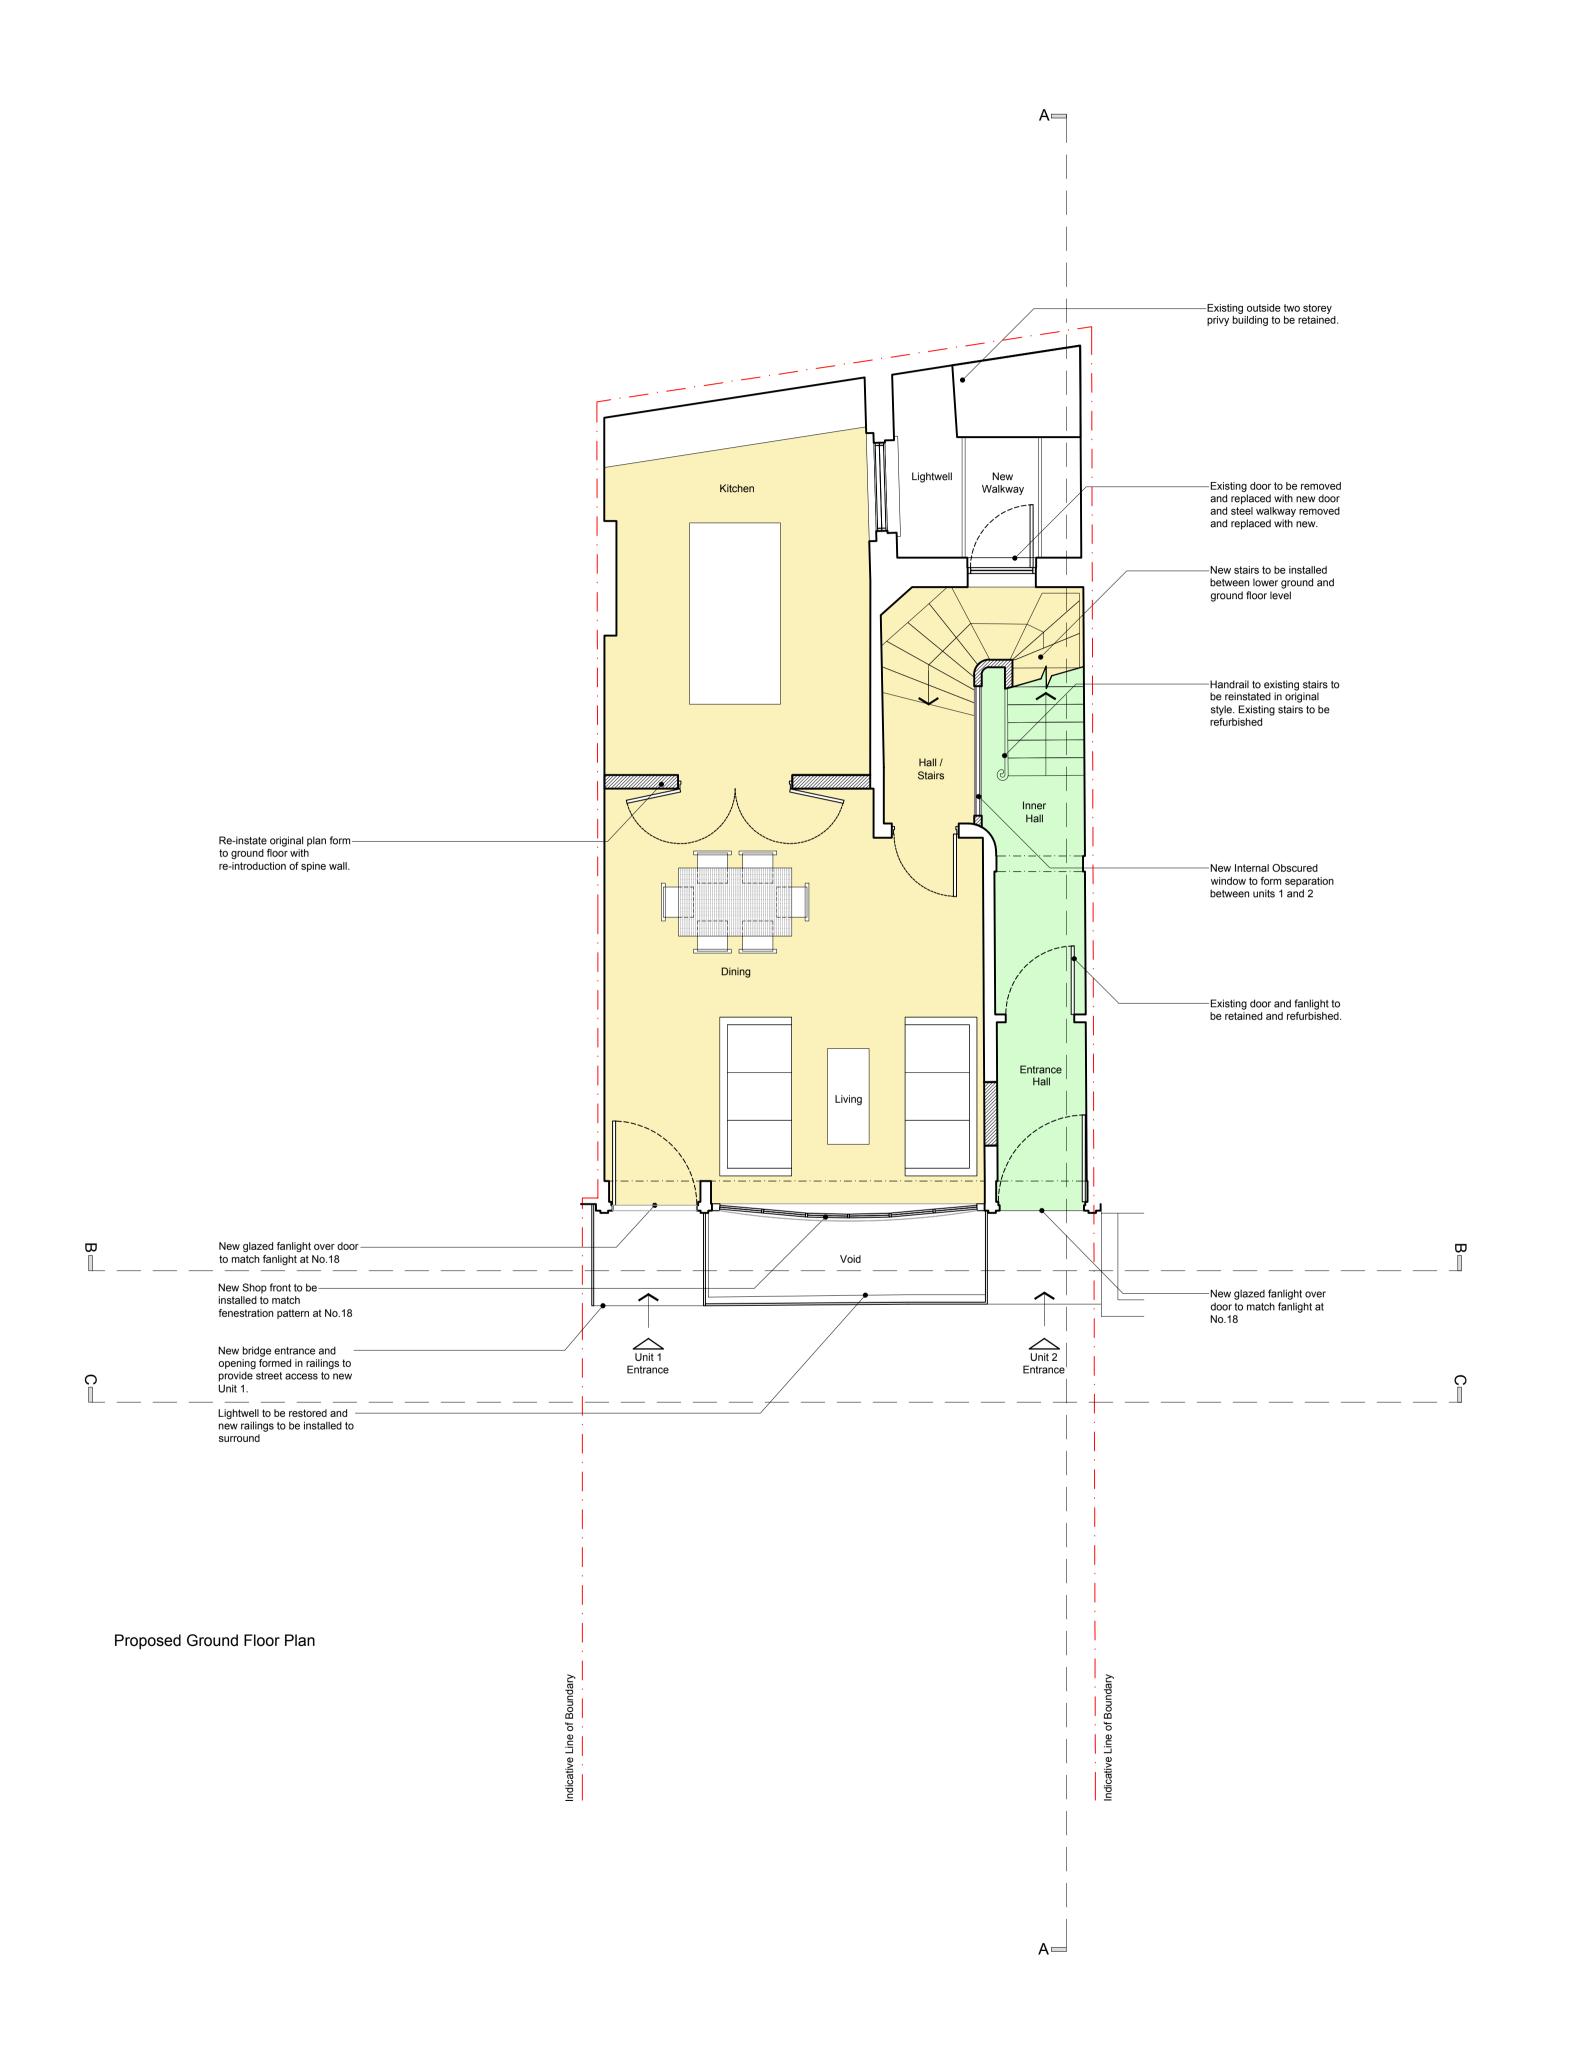

|               | This drawing is copy                                  | vright |                          |
|---------------|-------------------------------------------------------|--------|--------------------------|
| <b>Lipton</b> | Islington Green Stud<br>81-83 Essex Road<br>Islington | dios   | E mail@lparchitects.co.u |

| iont      | Islington<br>London N1 2SF |      |                                              | E mail@lparchitects.c W www.lparchitects.cc |
|-----------|----------------------------|------|----------------------------------------------|---------------------------------------------|
| rchitects | Mr Landon Kul              | lick | project<br>Addre<br>16 Cle<br>Londo<br>W1T 4 | eveland Street<br>on                        |
|           |                            |      |                                              |                                             |

|  | date issued<br>2013.10.30 | drawn by | drawing no<br>336.(1). <b>1.002</b> | revision<br><b>D</b> |
|--|---------------------------|----------|-------------------------------------|----------------------|