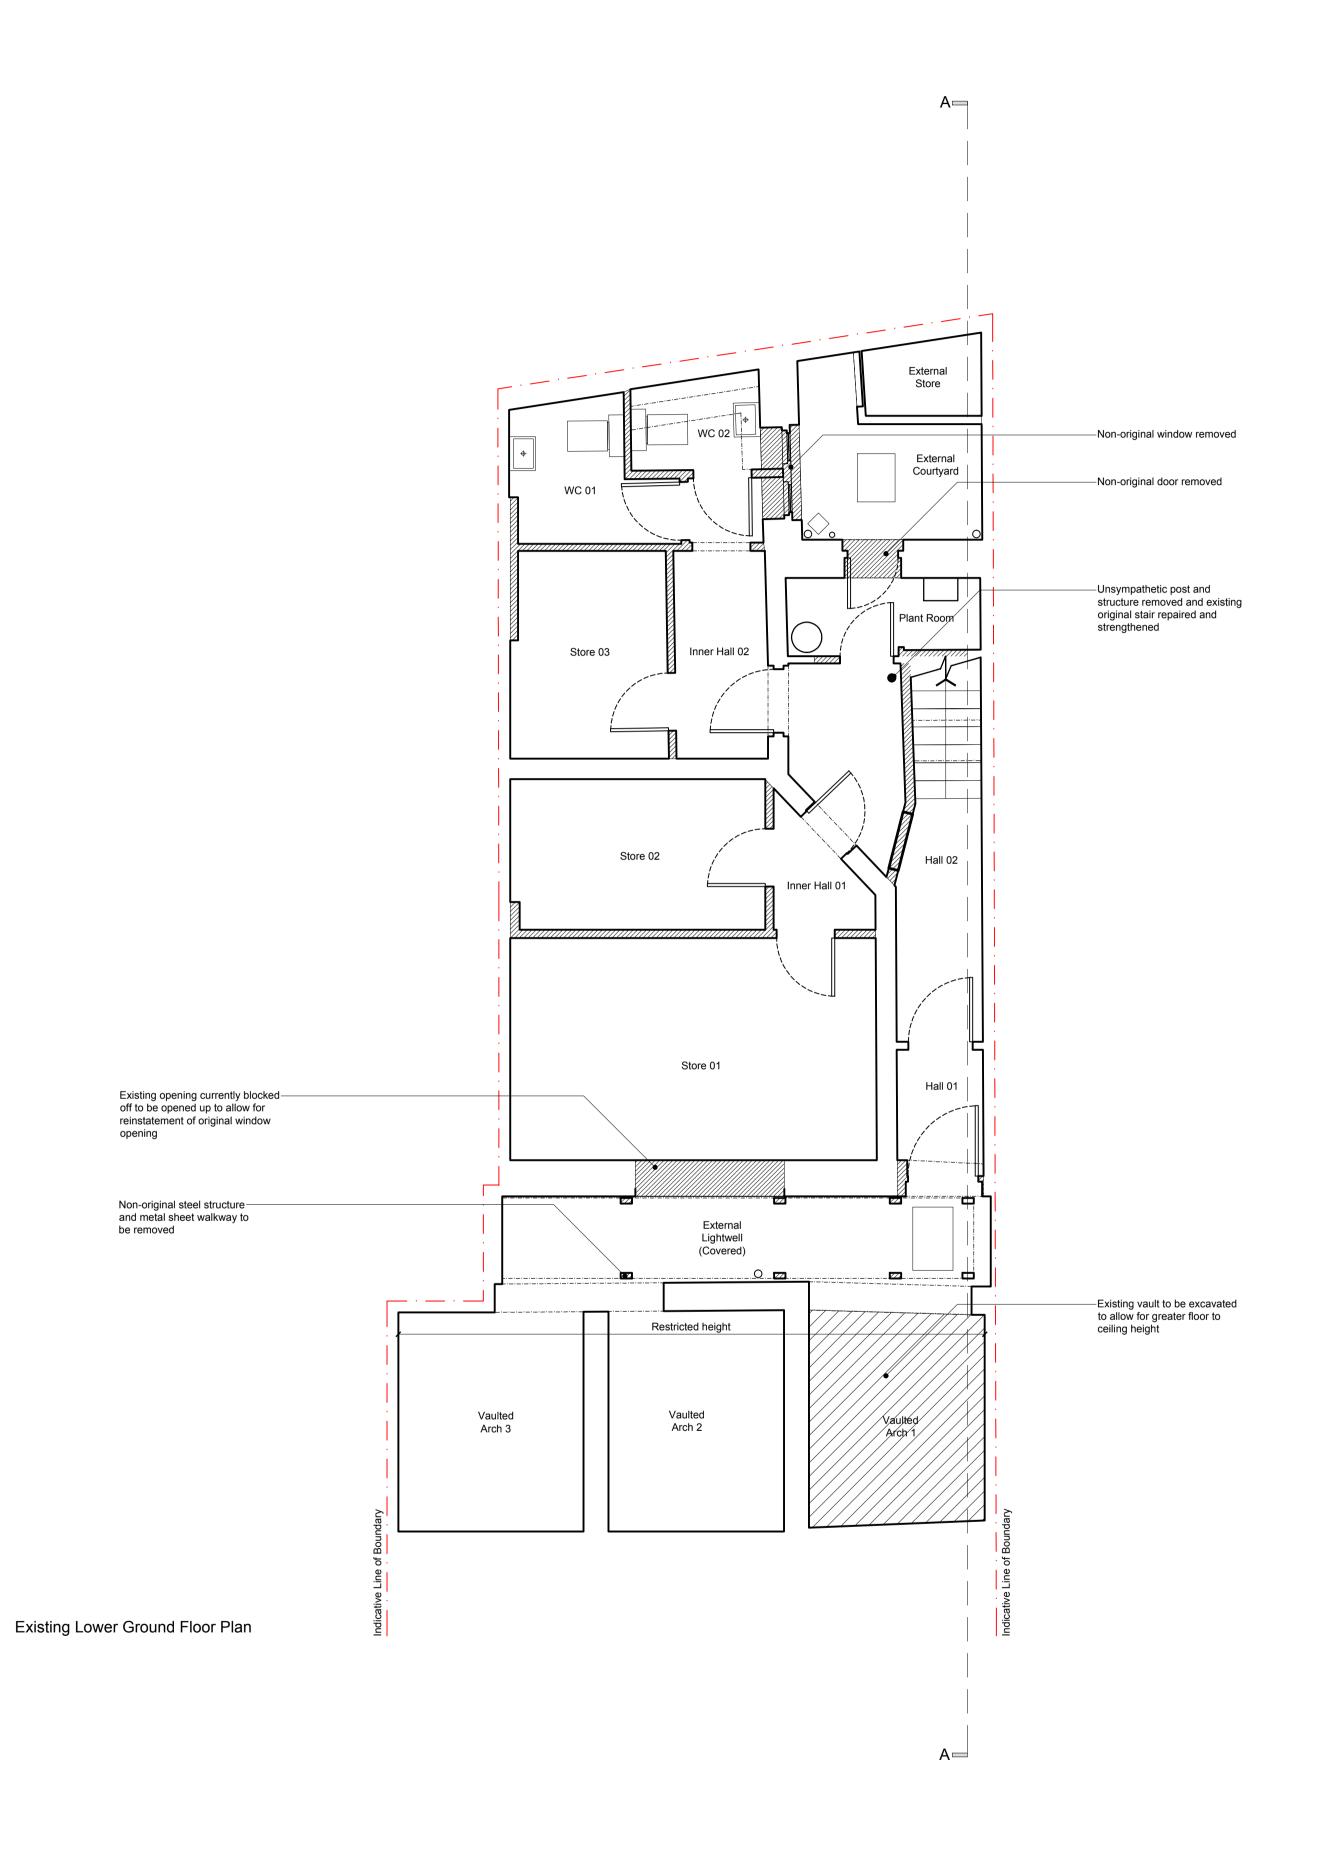

0 1 5m

Hatch thus denotes area to be demolished

Hatch thus denotes area to be excavated

C 2014.02.24 Revised following comments from Local Authority Conservation Officer. MR

B 2013.12.06 Planning Submission NI

A 2013.11.27 Revision to extent of demoltions NI

rev. date description revised by

stage
Planning

drawing title
Existing
Lower Ground Floor Plan

Lipton
Plant
Architects

This drawing is copyright.

Islington Green Studios
81-83 Essex Road
Islington T +44 (0)20 7288 1333 E mail@lparchitects.co.uk
London N1 2SF F +44 (0)20 7288 0333 W www.lparchitects.co.uk

client project

client
Mr Landon Kulick

Mr Landon Kulick

Address

16 Cleveland Street
London

W1T 4HX

scale 1:50 @ A1 2013.10.15 NI drawn by 1:100 @ A3 drawn by 1:100 @ A3 drawn by 2013.10.15 NI drawn by 336.(1).0.001