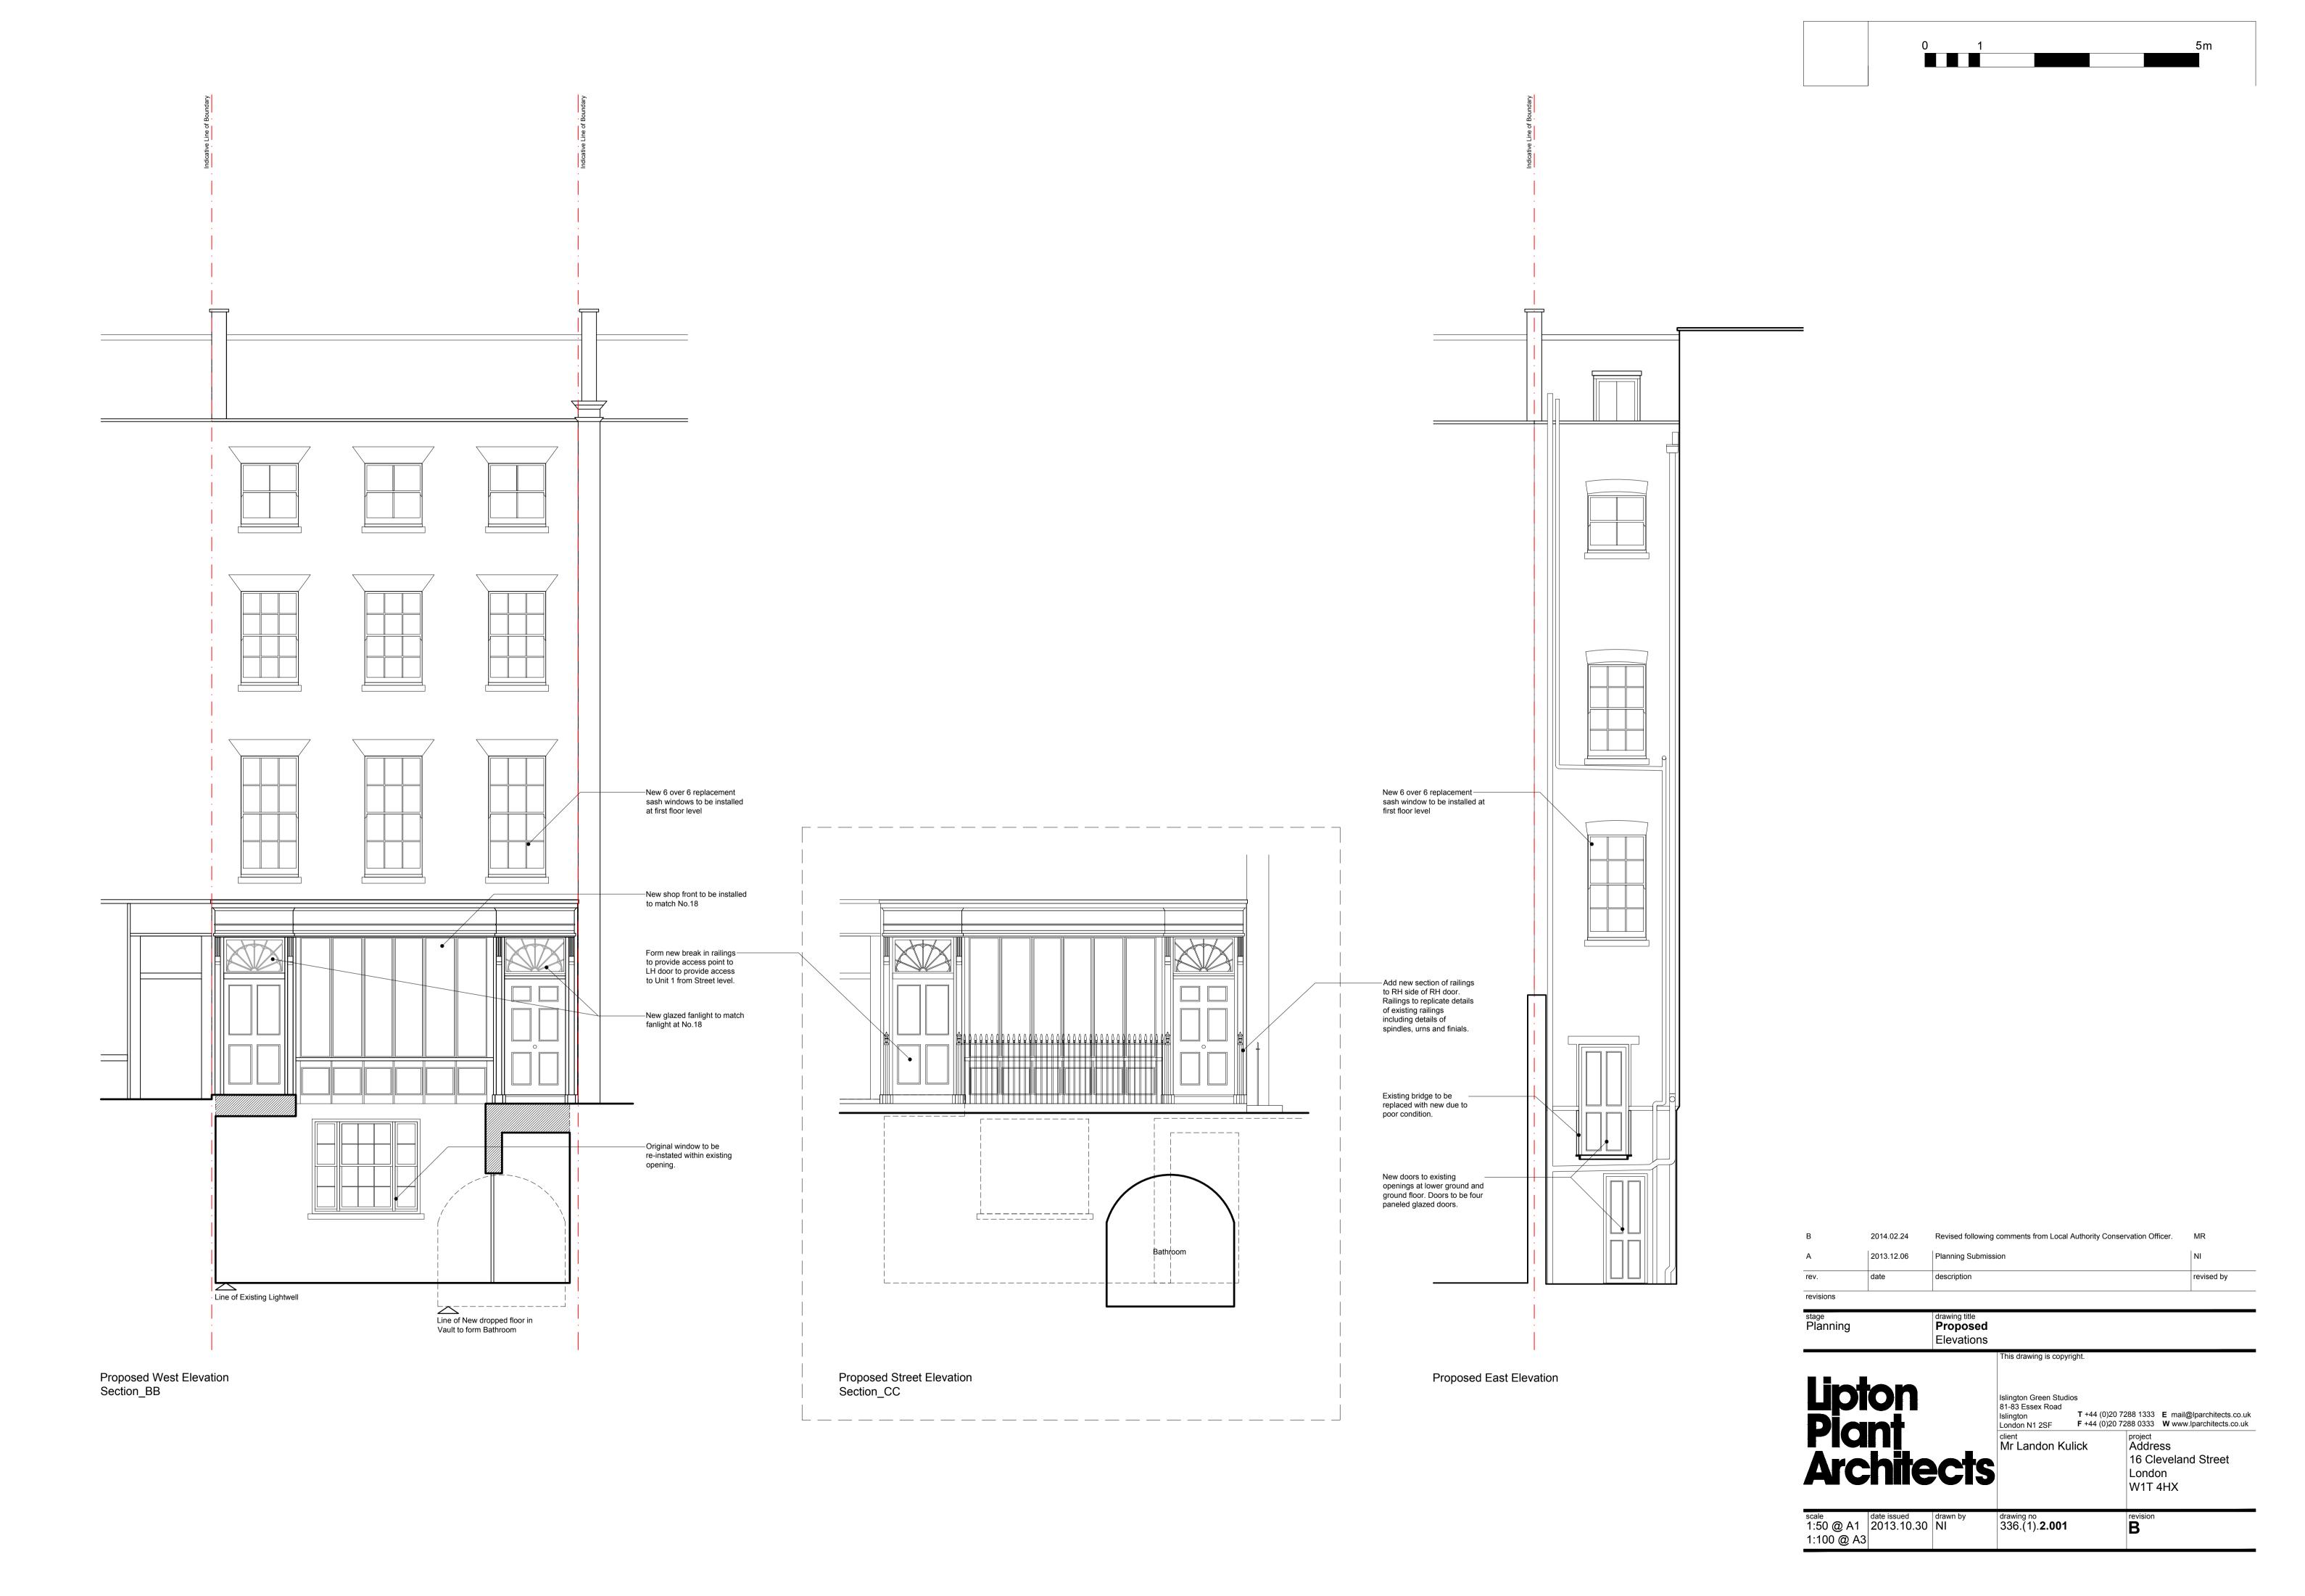

Hatch thus denotes area to be demolished

Hatch thus denotes area to be excavated

C 2014.02.24 Revised following comments from Local Authority Conservation Officer. MR

B 2013.12.06 Planning Submission NI

A 2013.11.27 Revision to extent of demoltions NI

rev. date description revised by

revisions

stage
Planning

drawing title

Existing

Elevations

This drawing is copyright.

0 1

Lipton
Plant
Architects

scale 1:50 @ A1 2013.10.15 NI 336.(1).**0.006** C

Hatch thus denotes area to be demolished Hatch thus denotes area to be excavated 2014.02.24 Revised following comments from Local Authority Conservation Officer. 2013.12.06 Planning Submission Revision to extent of demoltions rev. description revised by revisions stage Planning drawing title **Existing** Section A\_A This drawing is copyright. Mr Landon Kulick project Address 16 Cleveland Street London W1T 4HX 1:50 @ A1 date issued 2013.10.15 NI 1:100 @ A3 drawing no 336.(1).**0.007** 