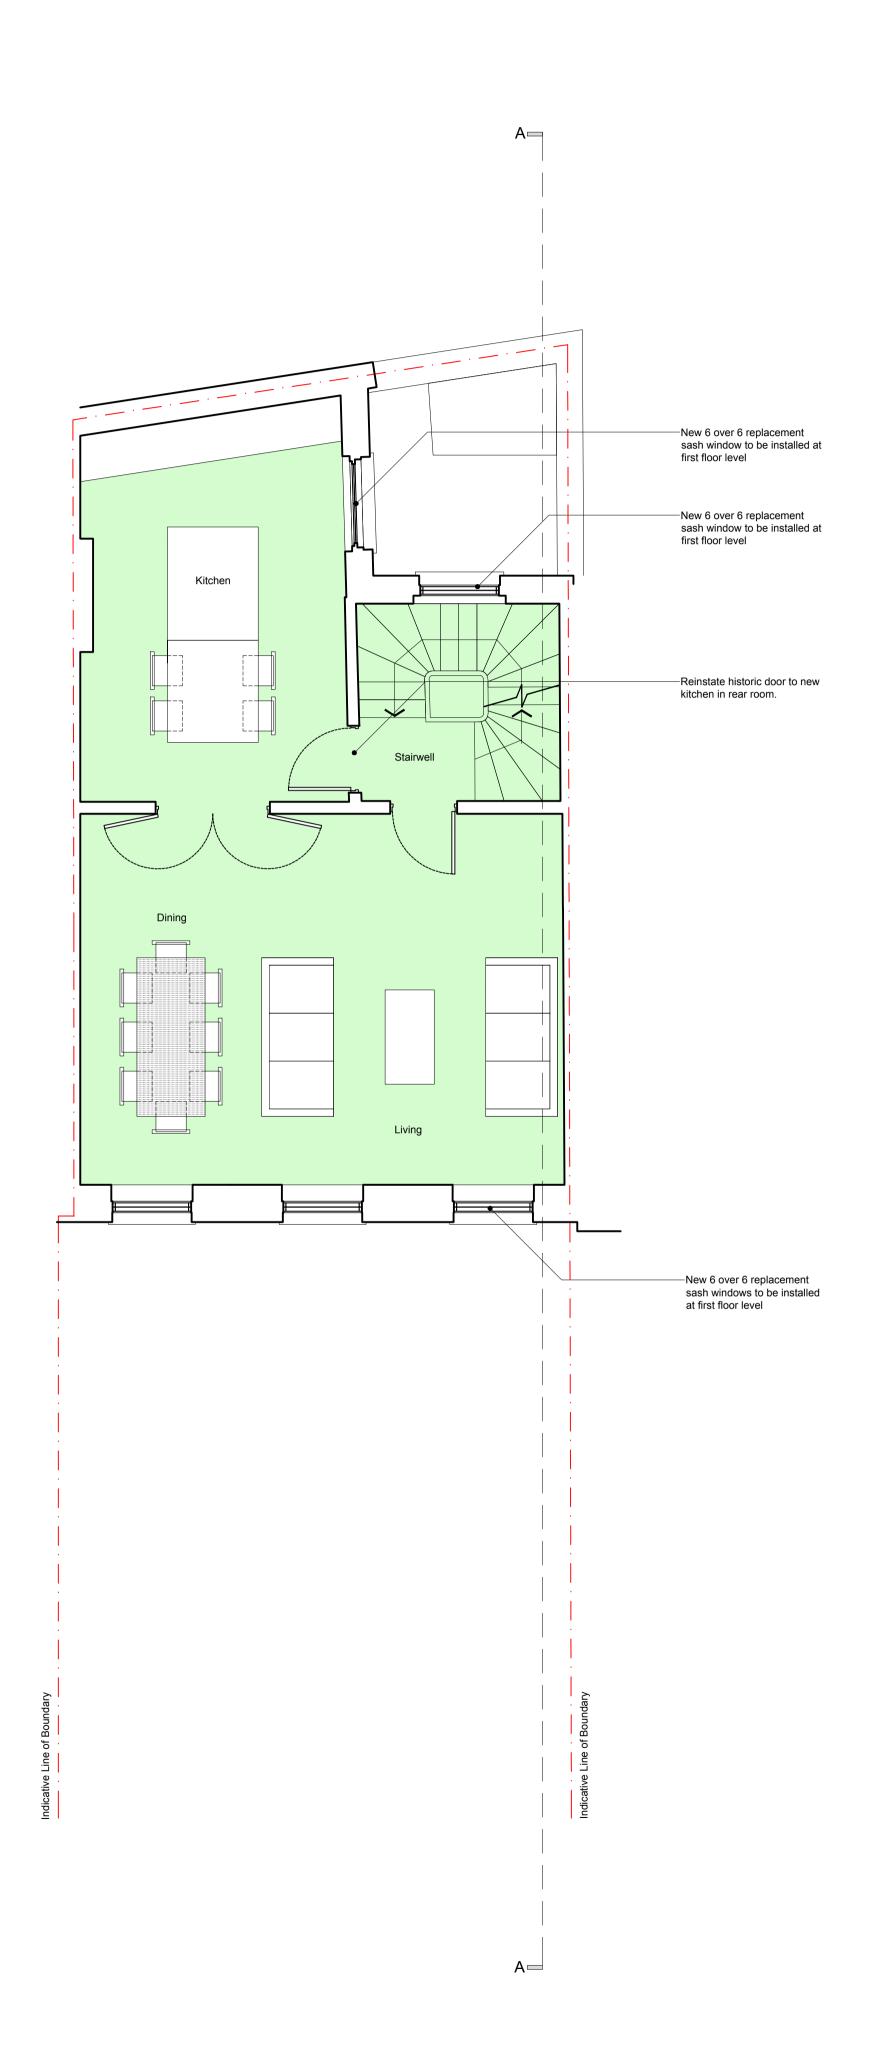

Proposed First Floor Plan

0 1 5m

Hatch thus denotes Unit 02

| revisions |            |                                                                       |            |
|-----------|------------|-----------------------------------------------------------------------|------------|
| rev.      | date       | description                                                           | revised by |
| A         | 2013.11.27 | Revisions to internal layouts                                         | NI         |
| В         | 2013.12.06 | Planning Submission                                                   | NI         |
| С         | 2014.02.24 | Revised following comments from Local Authority Conservation Officer. | MR         |
|           |            |                                                                       |            |

| stage<br>Planning |   | drawing title Proposed First Floor Plan     |                              |              |                                          |
|-------------------|---|---------------------------------------------|------------------------------|--------------|------------------------------------------|
|                   |   | This drawing is copyright.                  |                              |              |                                          |
| Lipto             | n | Islington Green Studios<br>81-83 Essex Road |                              |              |                                          |
|                   |   | т.                                          | +44 (N)2N 7º                 | 200 1222 🖃 🧸 | nail@lnarahitaata aa                     |
| Pian              | ŀ | 10g.c                                       | +44 (0)20 72<br>+44 (0)20 72 |              | nail@lparchitects.<br>www.lparchitects.c |