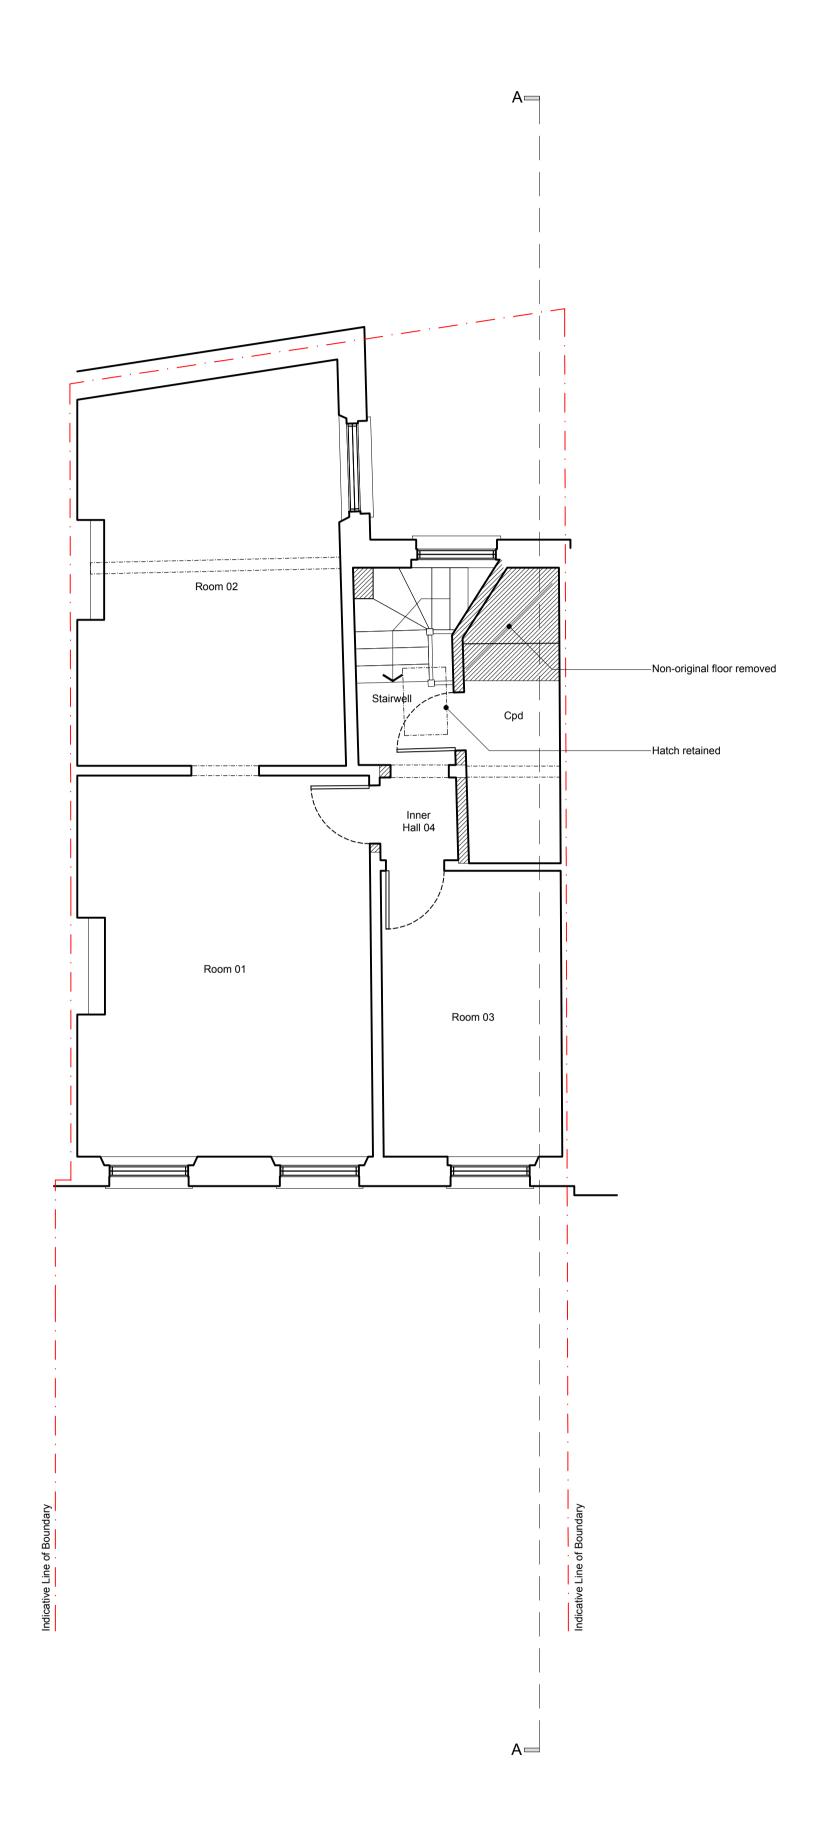

scale 1:50 @ A1 1:100 @ A3 date issued 2013.10.30 NI drawing no 336.(1).**1.004** 

Proposed Third Floor Plan

Hatch thus denotes Unit 02

Hatch thus denotes new build area

| revisions |            |                                                                       |            |
|-----------|------------|-----------------------------------------------------------------------|------------|
| rev.      | date       | description                                                           | revised by |
| Α         | 2013.11.25 | Revisions to internal layouts                                         | NI         |
| В         | 2013.11.27 | Revisions to internal layouts                                         | NI         |
| С         | 2013.12.06 | Planning Submission                                                   | NI         |
| D         | 2014.02.24 | Revised following comments from Local Authority Conservation Officer. | MR         |
|           |            |                                                                       |            |

Proposed
Third Floor Plan This drawing is copyright.

| N1 2SF         | <b>F</b> +44 (0)20 7288 | 8 0333 | W www.lparchitects.co.u |
|----------------|-------------------------|--------|-------------------------|
| n              | <b>T</b> +44 (0)20 7288 | 8 1333 | E mail@lparchitects.co. |
| Essex Road     |                         |        |                         |
| n Green Studio | OS                      |        |                         |