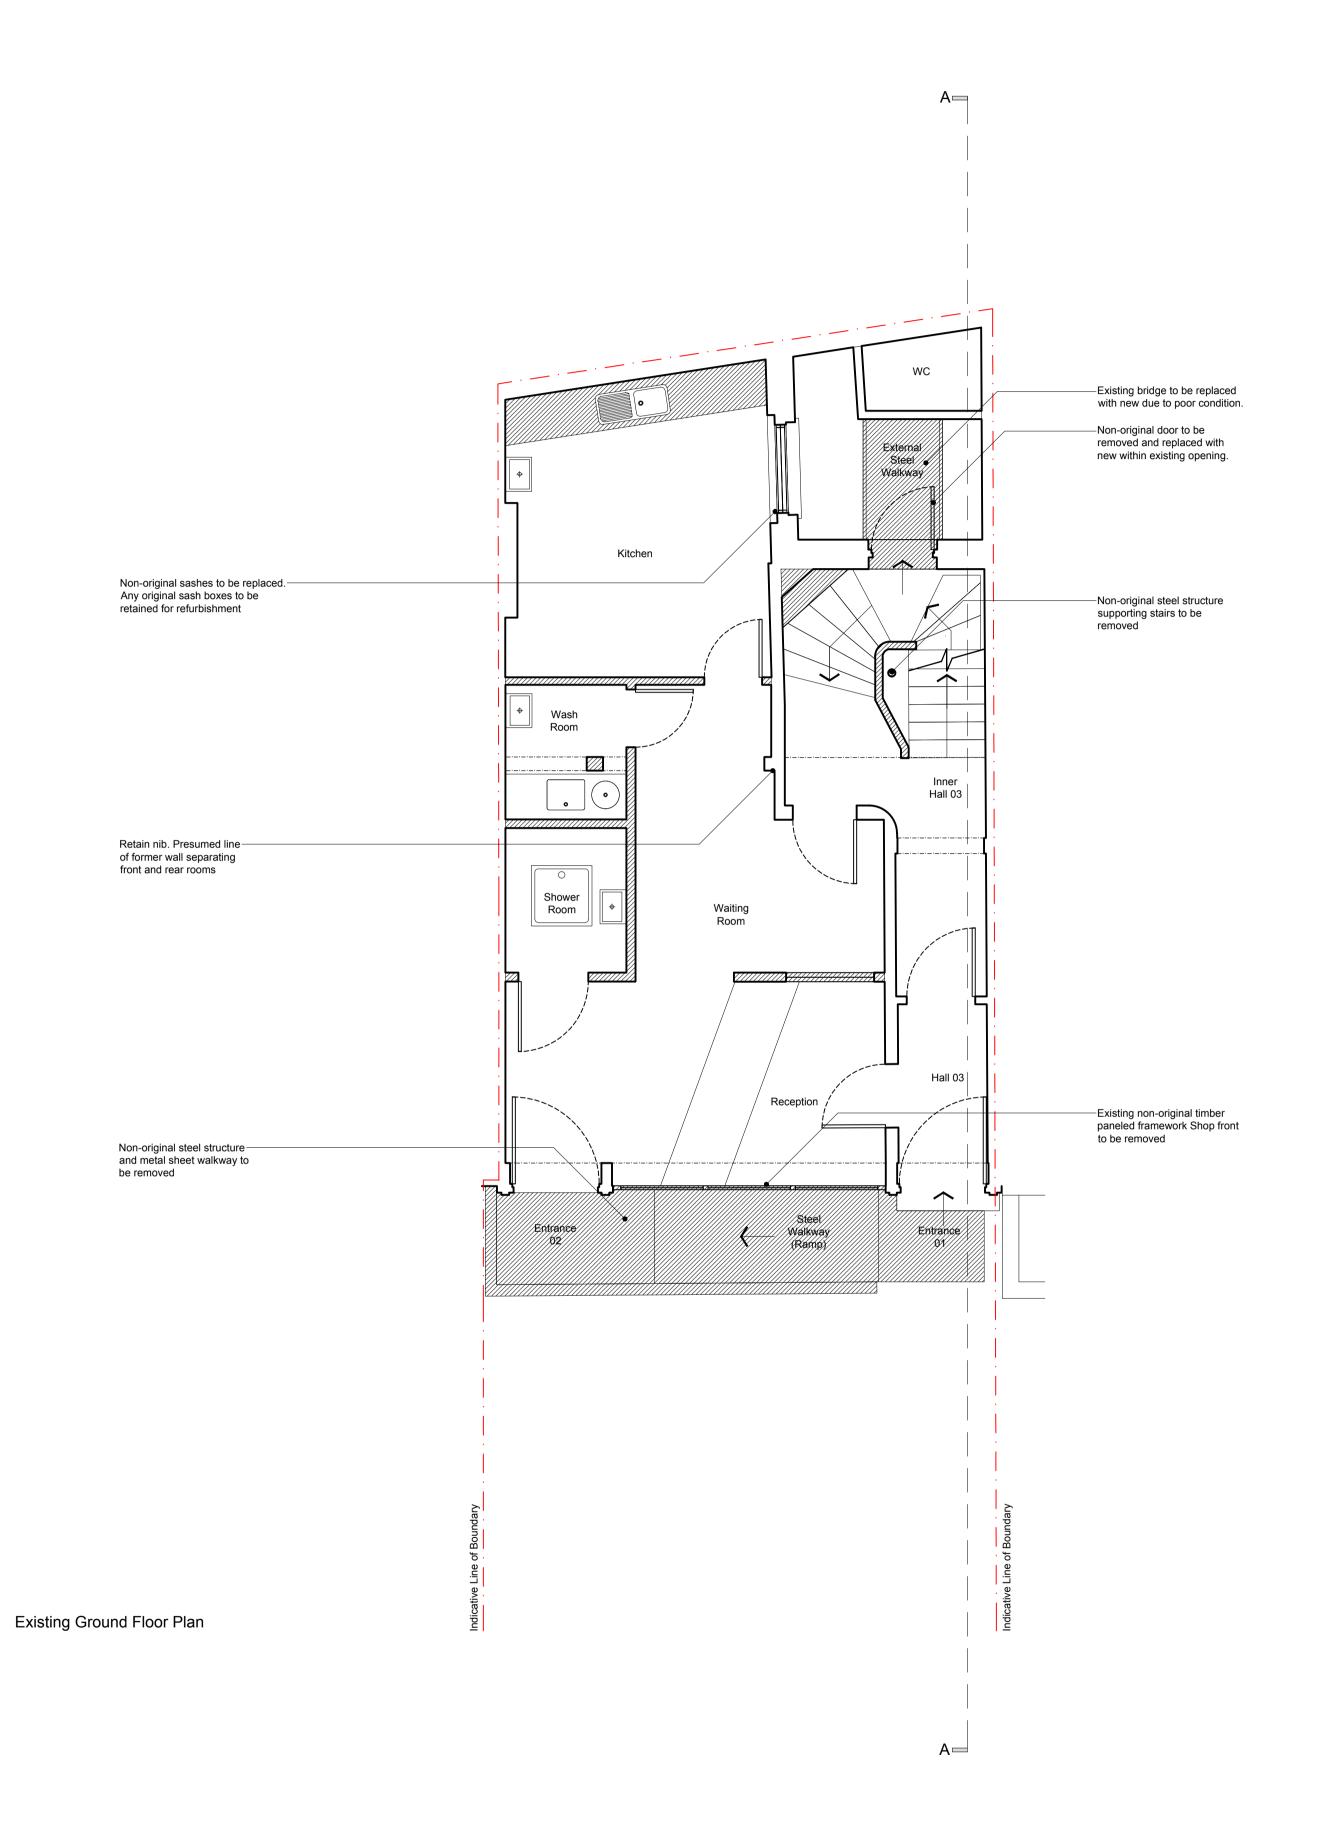

1 5m

Hatch thus denotes area to be demolished

Hatch thus denotes area to be excavated

C 2014.02.24 Revised following comments from Local Authority Conservation Officer. MR

B 2013.12.06 Planning Submission NI

A 2013.11.27 Revision to extent of demoltions NI

rev. date description revised by

stage
Planning

drawing title
Existing
Ground Floor Plan

This drawing is copyright.

Lipton Plant Architects

Islington Green Studios
81-83 Essex Road
Islington T +44 (0)20 7288 1333 E mail@lparchitects.co.uk
London N1 2SF F +44 (0)20 7288 0333 W www.lparchitects.co.uk

London W1T 4HX

client
Mr Landon Kulick

scale 1:50 @ A1 2013.10.15 NI drawn by 1:100 @ A3 drawn by 1:100 @ A3 drawn by 336.(1).0.002

**Existing First Floor Plan** 

0 1 5m

| <u>////</u><br>c               | Hatch thus de 2014.02.24 | enotes area to be ex<br>Revised followi | xcavated ing comments from Local Aut | thority Conser                   | vation Officer.                                  | M    |
|--------------------------------|--------------------------|-----------------------------------------|--------------------------------------|----------------------------------|--------------------------------------------------|------|
| В                              | 2013.12.06               | Planning Subm                           |                                      | ,                                |                                                  | N    |
| Α                              | 2013.11.27               | Revision to exte                        | ent of demoltions                    |                                  |                                                  | N    |
| rev.                           | date                     | description                             |                                      |                                  |                                                  | re   |
| revisions                      |                          |                                         |                                      |                                  |                                                  |      |
|                                |                          |                                         | <b>5</b> .                           |                                  |                                                  |      |
| Lix                            | oton                     | First Floor                             | This drawing is copyrigh             |                                  |                                                  |      |
| Lik<br>Di                      | oton                     |                                         | This drawing is copyrigh             | <b>Г</b> +44 (0)20 72            | 288 1333 <b>E</b> mail@<br>288 0333 <b>W</b> www |      |
| <b>Lik</b><br>Pi<br><b>A</b> r | oton<br>ant<br>chit      |                                         | This drawing is copyrigh             | Γ +44 (0)20 72<br>- +44 (0)20 72 |                                                  | .lpa |