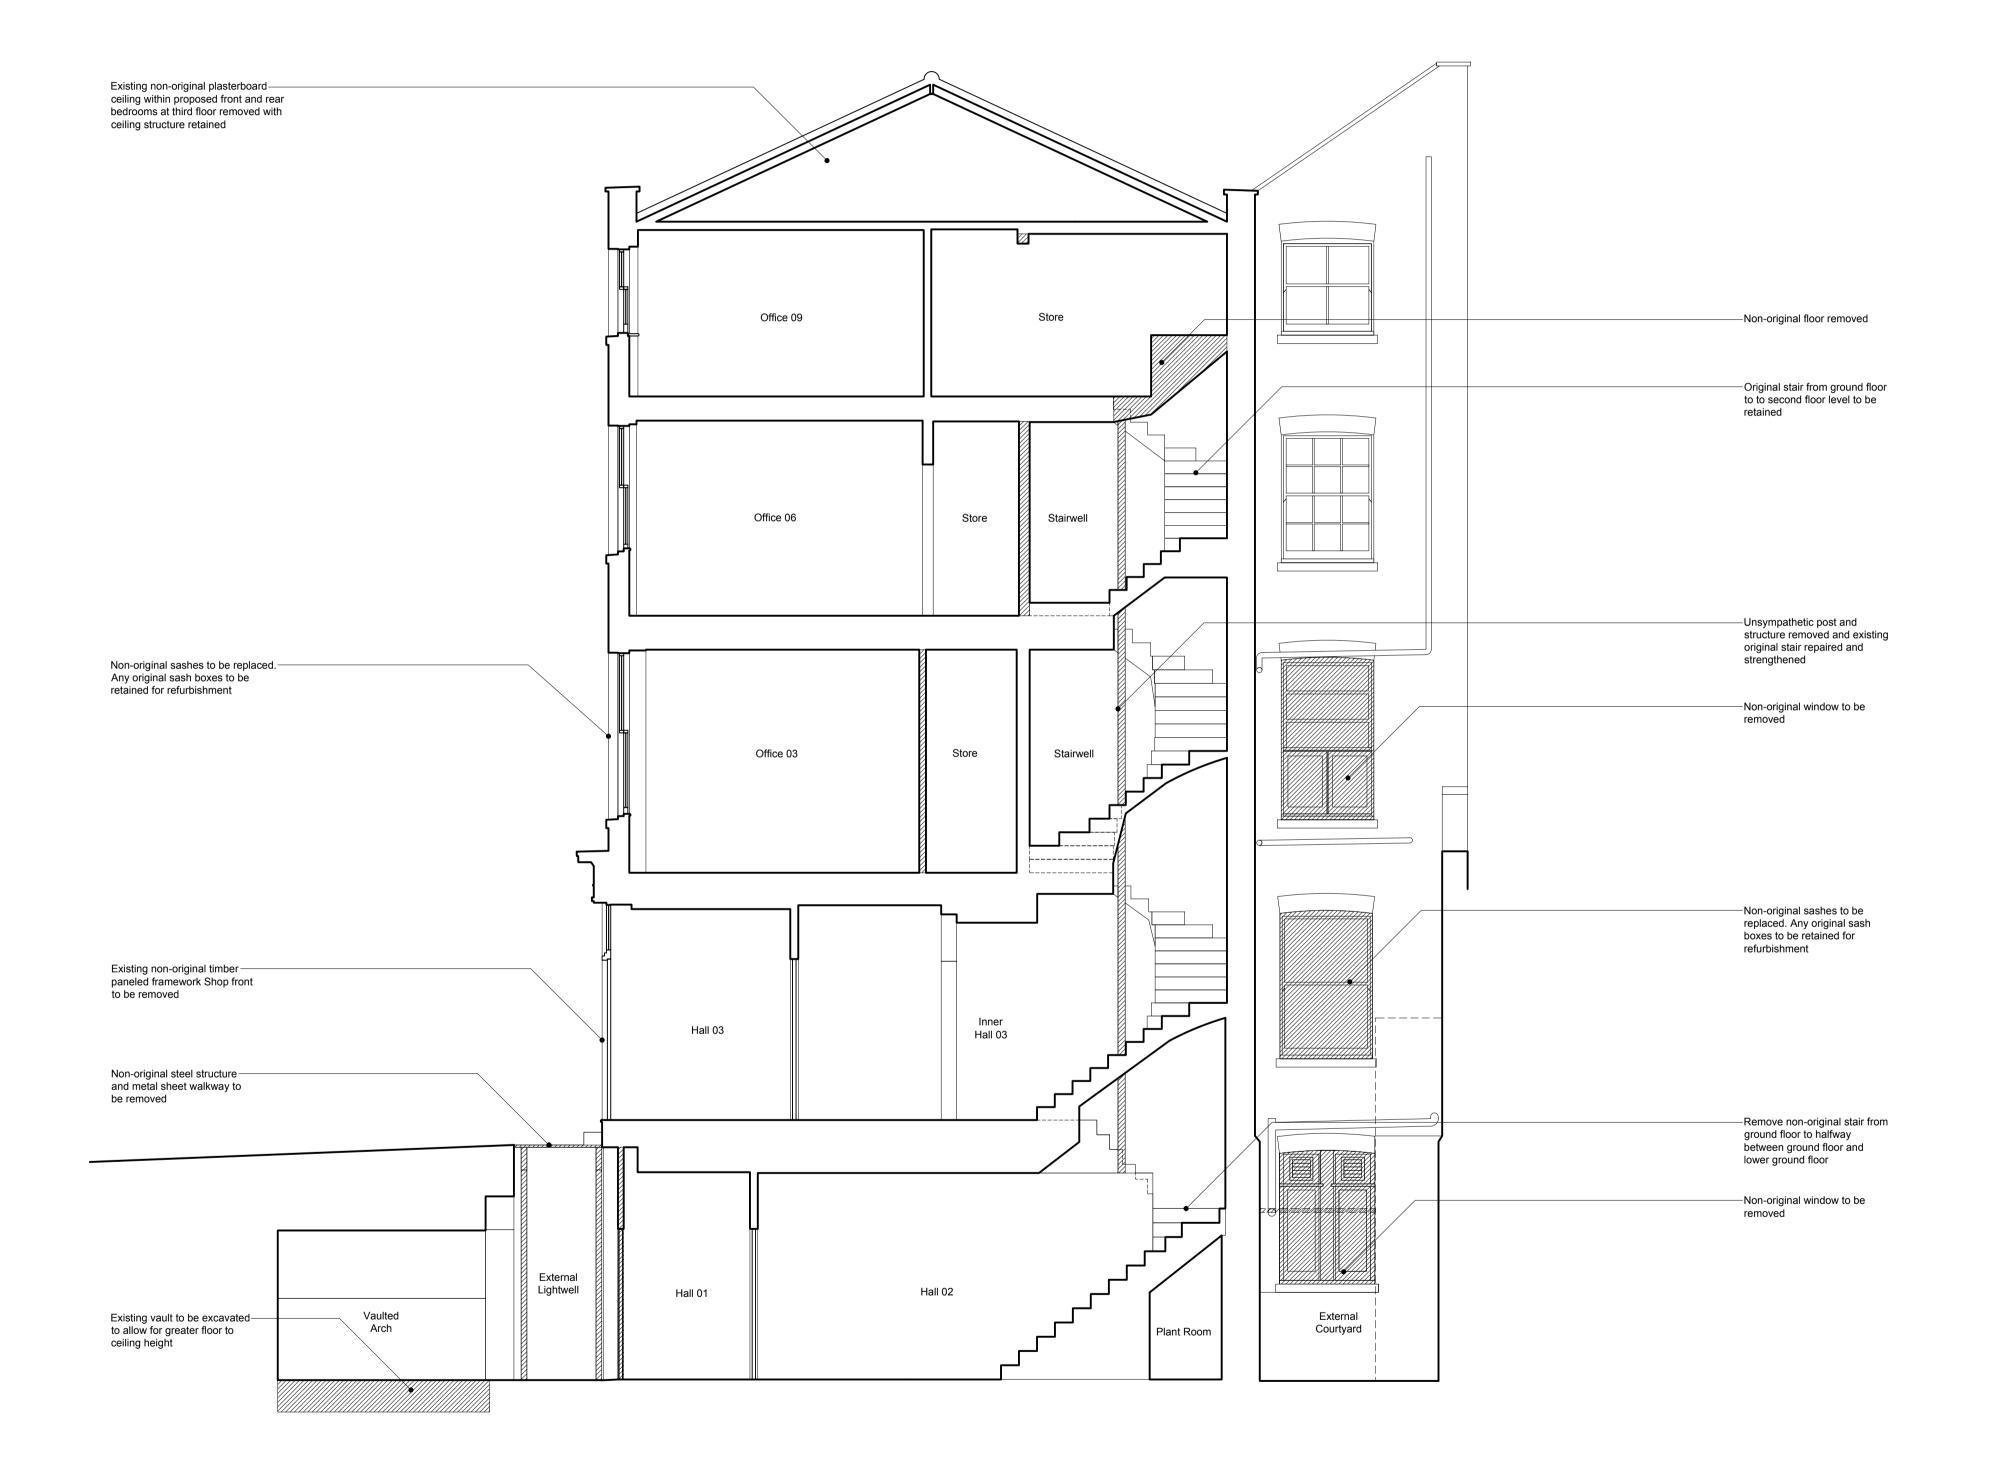

Hatch thus denotes area to be demolished

Hatch thus denotes area to be excavated

C 2014.02.24 Revised following comments from Local Authority Conservation Officer. MR

B 2013.12.06 Planning Submission NI

A 2013.11.27 Revision to extent of demoltions NI

rev. date description revised by

revisions

stage
Planning

drawing title

Existing

Elevations

This drawing is copyright.

0 1

Lipton
Plant
Architects

scale 1:50 @ A1 2013.10.15 NI 336.(1).**0.006** C

Hatch thus denotes area to be demolished Hatch thus denotes area to be excavated 2014.02.24 Revised following comments from Local Authority Conservation Officer. 2013.12.06 Planning Submission Revision to extent of demoltions rev. description revised by revisions stage Planning drawing title **Existing** Section A\_A This drawing is copyright. Mr Landon Kulick project Address 16 Cleveland Street London W1T 4HX 1:50 @ A1 date issued 2013.10.15 NI 1:100 @ A3 drawing no 336.(1).**0.007** 