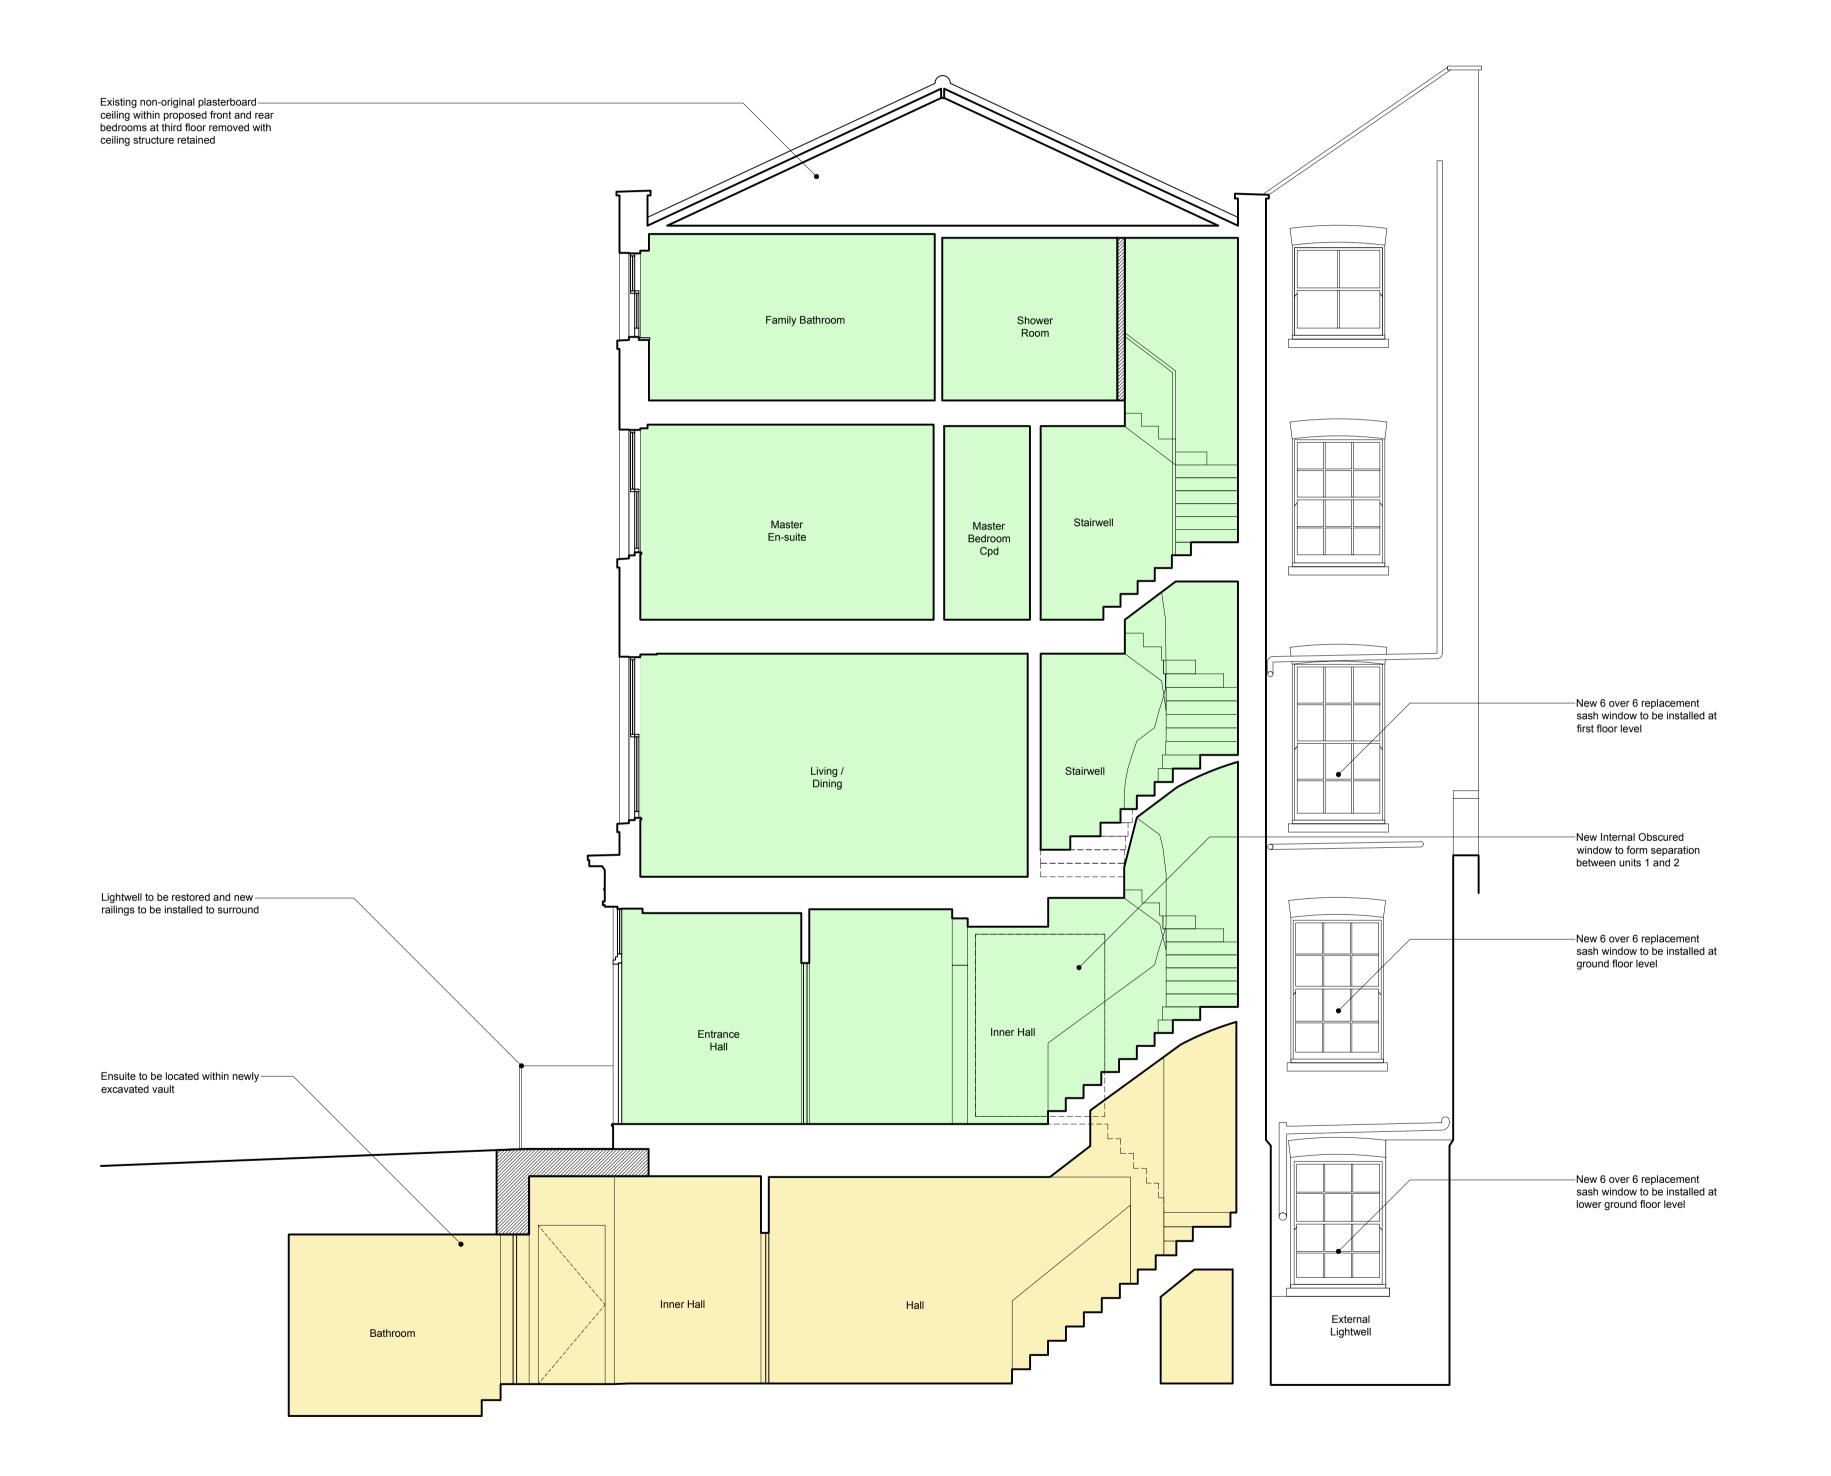

Hatch thus denotes area to be demolished

Hatch thus denotes area to be excavated

C 2014.02.24 Revised following comments from Local Authority Conservation Officer. MR

B 2013.12.06 Planning Submission NI

A 2013.11.27 Revision to extent of demoltions NI

rev. date description revised by

revisions

stage
Planning

drawing title

Existing

Elevations

This drawing is copyright.

0 1

Lipton
Plant
Architects

scale 1:50 @ A1 2013.10.15 NI 336.(1).**0.006** C

Hatch thus denotes area to be demolished Hatch thus denotes area to be excavated 2014.02.24 Revised following comments from Local Authority Conservation Officer. 2013.12.06 Planning Submission Revision to extent of demoltions rev. description revised by revisions stage Planning drawing title **Existing** Section A\_A This drawing is copyright. Mr Landon Kulick project Address 16 Cleveland Street London W1T 4HX 1:50 @ A1 date issued 2013.10.15 NI 1:100 @ A3 drawing no 336.(1).**0.007** 