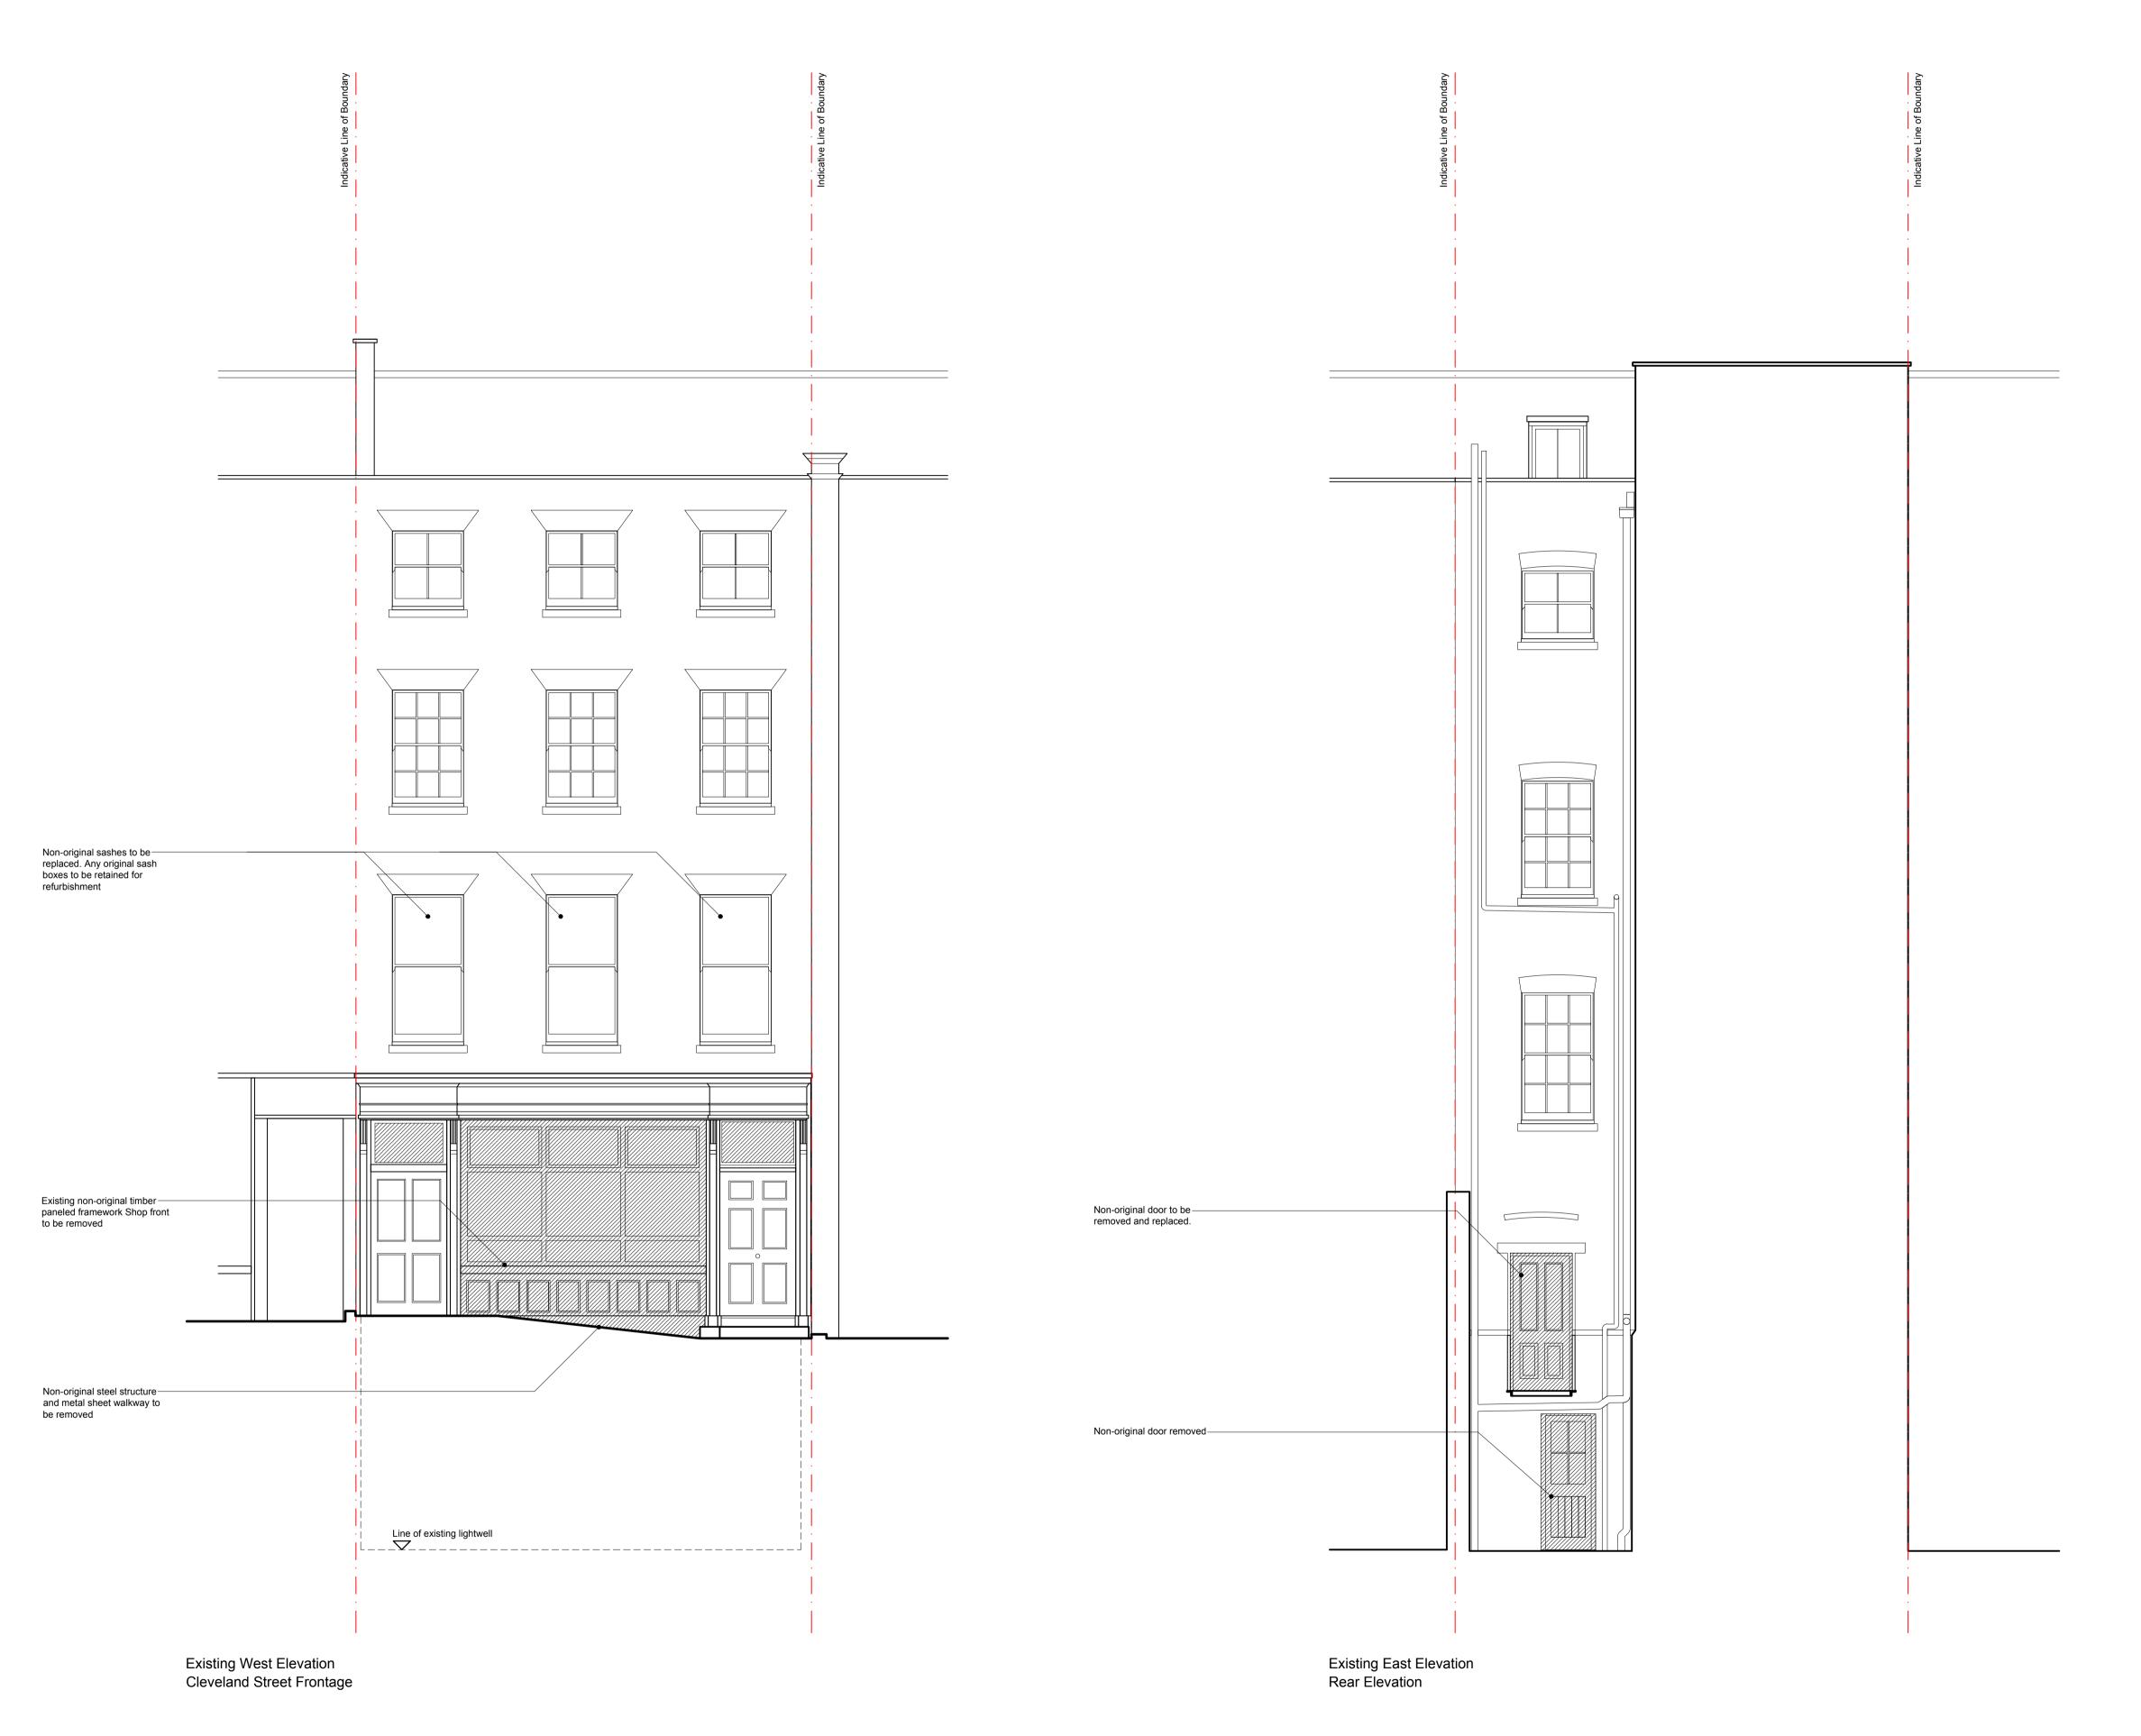

Hatch thus denotes area to be demolished

Hatch thus denotes area to be excavated

C 2014.02.24 Revised following comments from Local Authority Conservation Officer. MR

B 2013.12.06 Planning Submission NI

A 2013.11.27 Revision to extent of demoltions NI

rev. date description revised by

revisions

stage
Planning

drawing title

Existing

Elevations

This drawing is copyright.

0 1

Lipton
Plant
Architects

scale 1:50 @ A1 2013.10.15 NI 336.(1).**0.006** C

Hatch thus denotes area to be demolished Hatch thus denotes area to be excavated 2014.02.24 Revised following comments from Local Authority Conservation Officer. 2013.12.06 Planning Submission Revision to extent of demoltions rev. description revised by revisions stage Planning drawing title **Existing** Section A\_A This drawing is copyright. Mr Landon Kulick project Address 16 Cleveland Street London W1T 4HX 1:50 @ A1 date issued 2013.10.15 NI 1:100 @ A3 drawing no 336.(1).**0.007** 