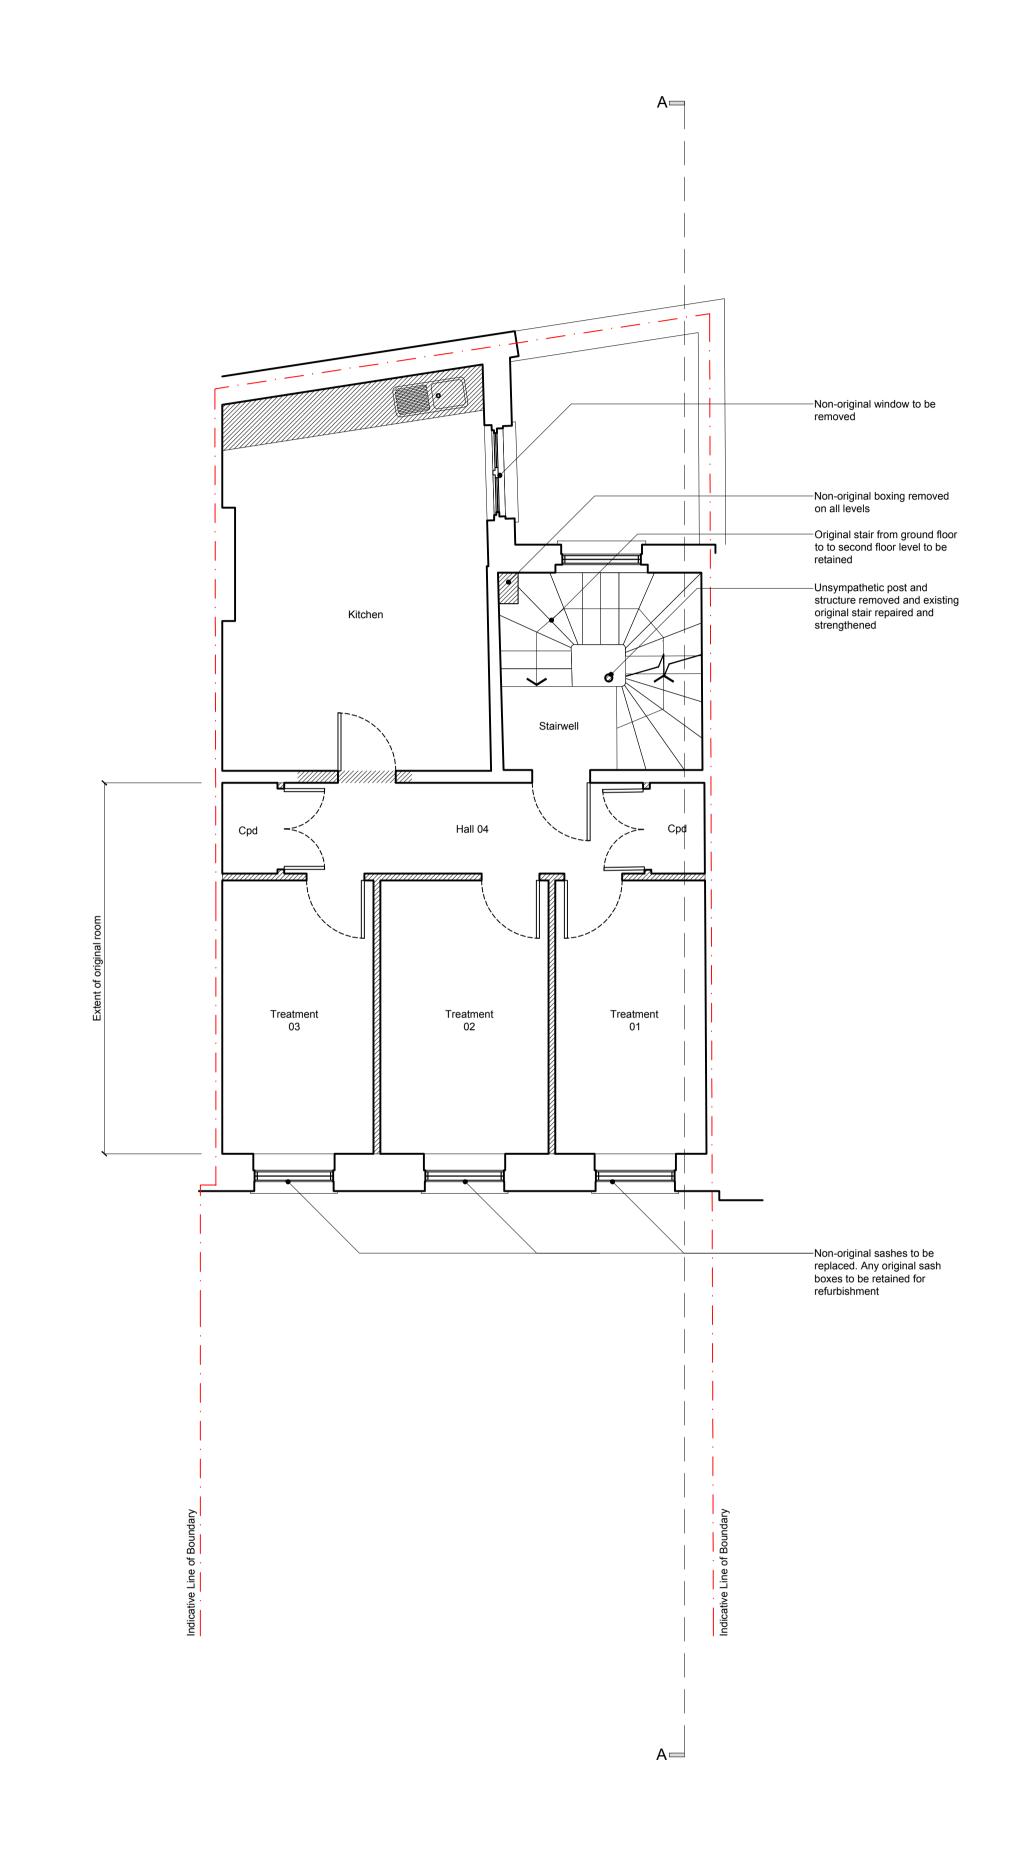

Proposed First Floor Plan

0 1 5m

Hatch thus denotes Unit 02

| revisions |            |                                                                       |            |
|-----------|------------|-----------------------------------------------------------------------|------------|
| rev.      | date       | description                                                           | revised by |
| A         | 2013.11.27 | Revisions to internal layouts                                         | NI         |
| В         | 2013.12.06 | Planning Submission                                                   | NI         |
| С         | 2014.02.24 | Revised following comments from Local Authority Conservation Officer. | MR         |
|           |            |                                                                       |            |

| stage<br>Planning |   | drawing title Proposed First Floor Plan     |                              |              |                                          |
|-------------------|---|---------------------------------------------|------------------------------|--------------|------------------------------------------|
|                   |   | This drawing is copyright.                  |                              |              |                                          |
| Lipto             | n | Islington Green Studios<br>81-83 Essex Road |                              |              |                                          |
|                   |   | т.                                          | +44 (N)2N 7º                 | 200 1222 🖃 🧸 | nail@lnarahitaata aa                     |
| Pian              | ŀ | 10g.c                                       | +44 (0)20 72<br>+44 (0)20 72 |              | nail@lparchitects.<br>www.lparchitects.c |