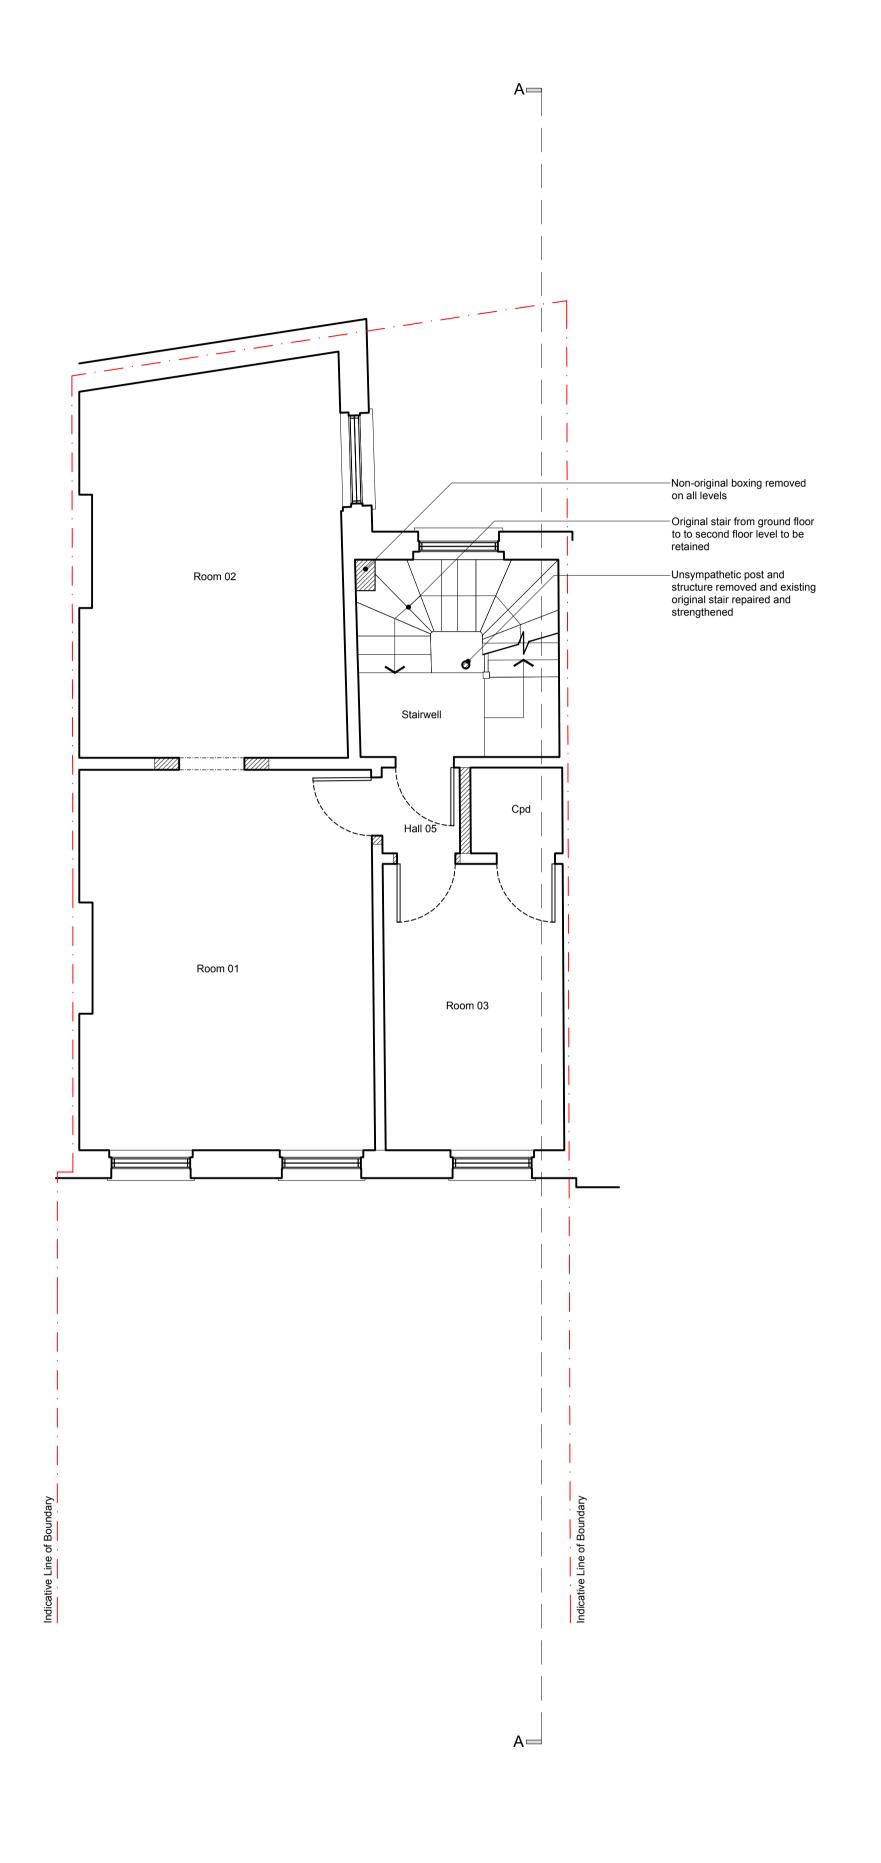

| Carlo | Carl

Proposed Second Floor Plan

Hatch thus denotes Unit 02

| D    | 2014.02.24 | Revised following comments from Local Authority Conservation Officer. | MR         |
|------|------------|-----------------------------------------------------------------------|------------|
| С    | 2013.12.06 | Planning Submission                                                   | NI         |
| В    | 2013.11.27 | Revisions to internal layouts                                         | NI         |
| Α    | 2013.11.25 | Revisions to internal layouts                                         | NI         |
| rev. | date       | description                                                           | revised by |

| stage<br>Planning | drawing title Proposed Second Flo |                          |     |                |                                                  |
|-------------------|-----------------------------------|--------------------------|-----|----------------|--------------------------------------------------|
|                   |                                   | This drawing is copyrigh | t.  |                |                                                  |
| Lipto             |                                   | 1091011                  | . , |                | E mail@lparchitects.co.u W www.lparchitects.co.u |
| Plant<br>Archi    | tacts                             | Mr Landon Kulic          | ck  | 1              | eveland Street                                   |
|                   |                                   |                          |     | Londo<br>W1T 4 |                                                  |