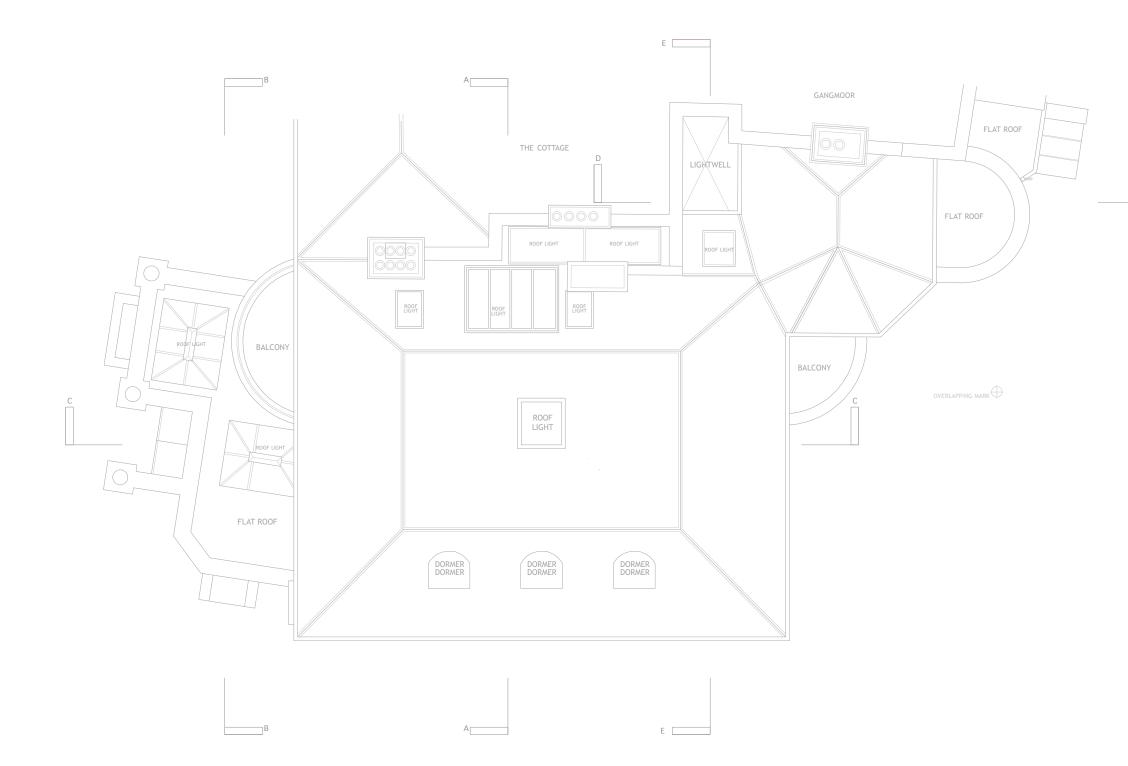

| WHITESTO             | NE HOUSE NW3     | Benth<br>Unit 2 Canalot Studios<br>JOONATHAN<br>5 Tredegar Square Bow |
|----------------------|------------------|-----------------------------------------------------------------------|
| DRAWING TITLE        |                  | Bow                                                                   |
| PROPOSE<br>- PLANNIN | D ROOF PLAN<br>G | 222 Kensal Rd<br>FREEG<br>London E3 5AD                               |
| SCALE                |                  | - <u>-</u>                                                            |
| 1:100 @ A            | 3                | London W10<br>ARD AF<br>020-8981 5665                                 |
| DRAWING NO.          |                  | W10 5BN                                                               |
| 643-306              |                  | 4 Tel 020 7376 3427                                                   |
| DRAWN BY             | DATE             | 7376 3                                                                |
| MZ                   | 05/03/14         |                                                                       |
| REVISION             |                  | - 9bent                                                               |
|                      |                  | david@bentheim.co.uk                                                  |
| WHITE                | STONE HO         | USE                                                                   |