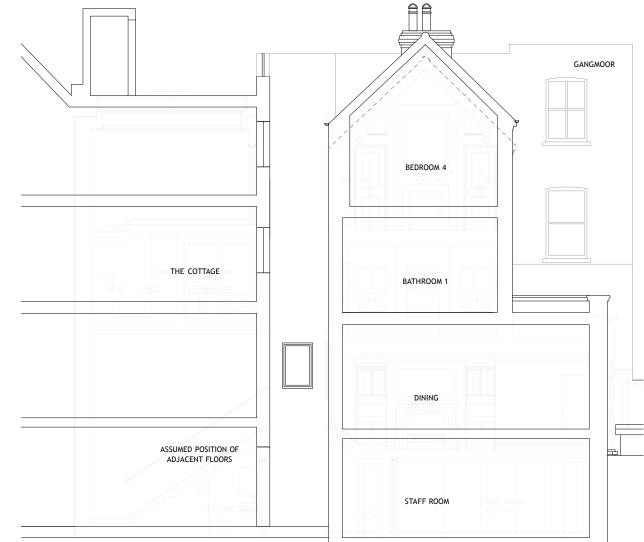

LIGHTWELL SECTION EE EAST-WEST (windows face north)

## LIGHTWELL SECTION DD NORTH -SOUTH (window faces east)

Outline of Whitestone House as existing

\_\_\_\_\_

| GENERAL NOTES                                                                                                                  | REV | ISION NOTE | ES          | PROJECT TITLE |
|--------------------------------------------------------------------------------------------------------------------------------|-----|------------|-------------|---------------|
| THIS DRAWING IS NOT TO BE SCALED     FIGURED DIMENSIONS TO TAKE PREFERENCE TO SCALED DIMENSIONS                                | NO. | DATE       | DESCRIPTION |               |
| ALL CONTRACTORS WORK TO COMPLY WITH THE LASTEST CODES OF PRACTICE<br>AND TO BE TO THE ENTIRE SATISFACTION OF LOCAL AUTHORITIES |     |            |             |               |
| ANY DISCEPANCIES MUST BE REPORTED TO THE ARCHITECT BEFORE WORK     IS PUT IN HAND                                              |     |            |             | DRAWING TITL  |
| THE CONTRACTOR IS TO VERIFY ALL LEVELS, DIMENSIONS AND BUILDING LINES<br>O BEFORE ANY WORK COMMENCES ON SITE                   |     |            |             | PROPOS        |
| O ALL SETTING OUT TO BE THE CONTRACTORS ENTIRE RESPONSIBILITY                                                                  |     |            |             | ELEVATIO      |
| 0 ALL SERVICES TO BE COORDINATED BY THE CONTRACTOR BEFORE<br>COMMENCING ANY WORK                                               |     |            |             | SCALE         |
| THE CONTRACTOR IS RESPONSIBLE FOR ANY SITE VISITS BY LOCAL AUTHORITIES<br>AND IS TO PAY ANY FEES CONNECTION THEREWITH          |     |            |             |               |
| © READ THESE ARCHITECTURAL DRAWINGS IN CONJUCTION WITH ENGINEERS AND CONSULTANT DRAWINGS AND DETAILS WHERE APPLICABLE          |     |            |             | 1:100 @       |