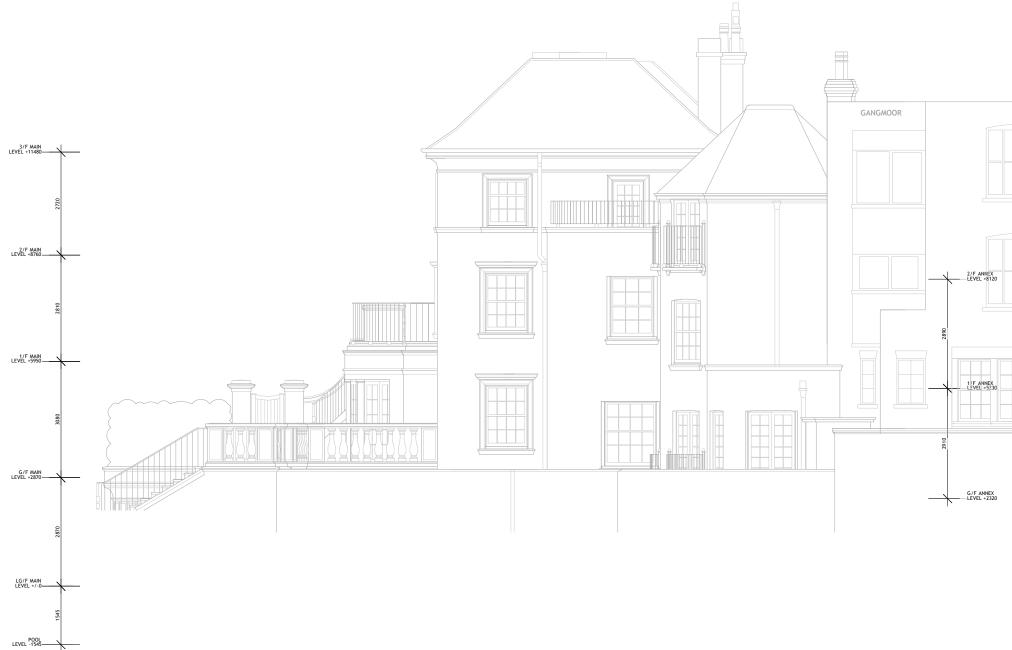

|                      |                                                      | - 0 e                                                       |
|----------------------|------------------------------------------------------|-------------------------------------------------------------|
| WHITESTO             | NE HOUSE NW3                                         | Unit 2 Canalot Studios<br>JONATHAN<br>Tredegar Square Bow L |
| DRAWING TITLE        |                                                      | Bow                                                         |
| EXISTING<br>ELEVATIO | HEAT SIDE<br>N                                       | S 222 Kensal Rd<br>FREEGU                                   |
| SCALE                |                                                      |                                                             |
| 1:100 @ A            | 3                                                    | ARD ARCH                                                    |
| DRAWING NO.          | 1 <sup>65</sup> <b>B</b> <sup>70</sup> <sup>16</sup> |                                                             |
| 643-113              | N Tel 020 7376 3427                                  |                                                             |
| DRAWN BY             | DATE                                                 | 7376 3                                                      |
| PL                   | 06/07/13                                             |                                                             |
| REVISION             |                                                      | j Bent                                                      |
|                      |                                                      | david@bentheim.co.uk                                        |
| WHITE                | STONE HO                                             | USE                                                         |