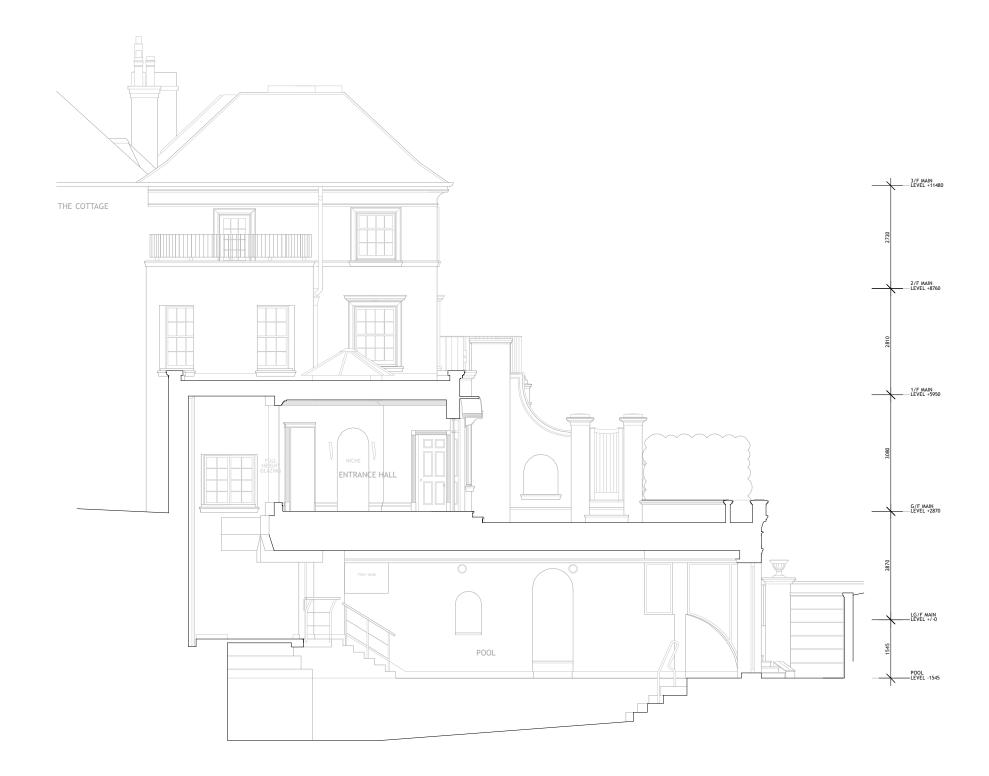

- ENCE TO SCALED DI

| PROJECT TITLE      |                 | (B                                                                                                    |
|--------------------|-----------------|-------------------------------------------------------------------------------------------------------|
| WHITESTO           | NE HOUSE NW3    | Bentheim<br>Unit2 CanabtStudios 222 Kansal R<br>JONATHAN FREEG<br>5 Tredegar Square Bow London E3 5AD |
| DRAWING TITLE      |                 | Bow                                                                                                   |
| EXISTING I<br>PLAN | FIRST FLOOR     | 222 Kensal Pd<br>FREEC                                                                                |
| SCALE              |                 | o 🕨 ° 🗾                                                                                               |
| 1:100 @ A3         | ARD ARC         |                                                                                                       |
| 643-102            |                 |                                                                                                       |
| DRAWN BY           | DATE            | 7376 3<br>CTS                                                                                         |
| PL                 | 06/07/13        |                                                                                                       |
| REVISION           |                 | e le                                                                                                  |
|                    |                 | david@bentheim.co.uk                                                                                  |
| WHITES             | <b>STONE HO</b> | USE                                                                                                   |