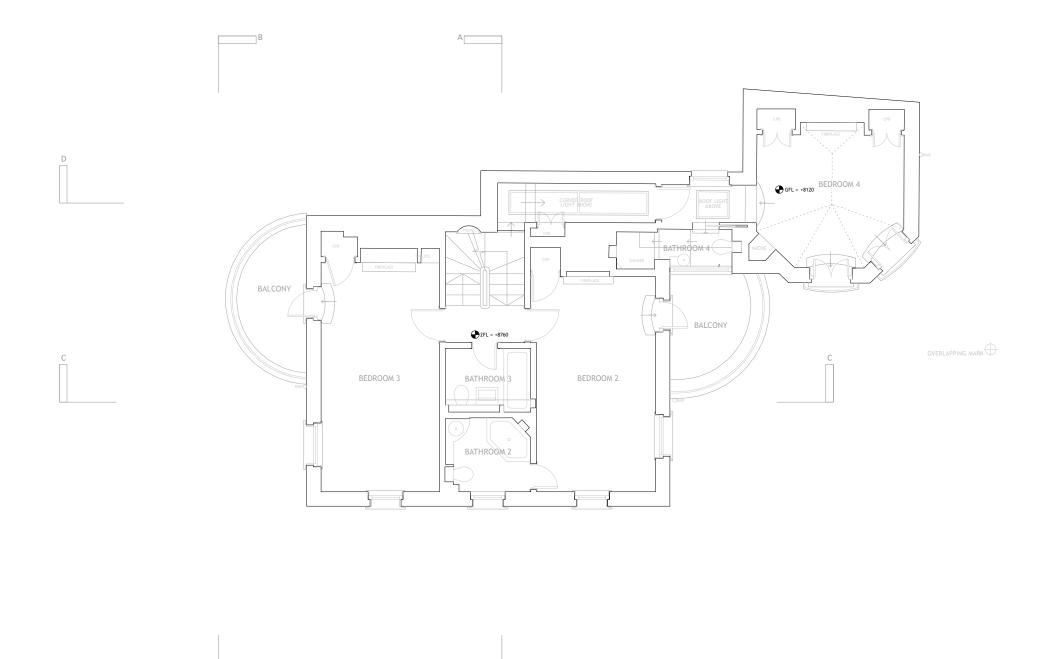

- ENCE TO SCALED DI

| PROJECT TITLE      |                 | (B                                                                                                    |
|--------------------|-----------------|-------------------------------------------------------------------------------------------------------|
| WHITESTO           | NE HOUSE NW3    | Bentheim<br>Unit2 CanabtStudios 222 Kansal R<br>JONATHAN FREEG<br>5 Tredegar Square Bow London E3 5AD |
| DRAWING TITLE      |                 | Bow                                                                                                   |
| EXISTING I<br>PLAN | FIRST FLOOR     | 222 Kensal Pd<br>FREEC                                                                                |
| SCALE              |                 | o 🕨 ° 🗾                                                                                               |
| 1:100 @ A3         | ARD ARC         |                                                                                                       |
| 643-102            |                 |                                                                                                       |
| DRAWN BY           | DATE            | 7376 3<br>CTS                                                                                         |
| PL                 | 06/07/13        |                                                                                                       |
| REVISION           |                 | e le                                                                                                  |
|                    |                 | david@bentheim.co.uk                                                                                  |
| WHITES             | <b>STONE HO</b> | USE                                                                                                   |