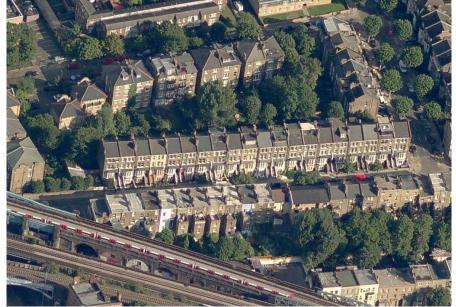

## existing

13A Maygrove Road : lower ground floor entrance

rear of 13A Maygrove road

- do not scale, work only to figured dimensions
  all dimensions to be checked before site fabrication
  contractors are obliged to report all errors and ommissions to designers
  contractors to refer to engineers drawing before proceeding with works