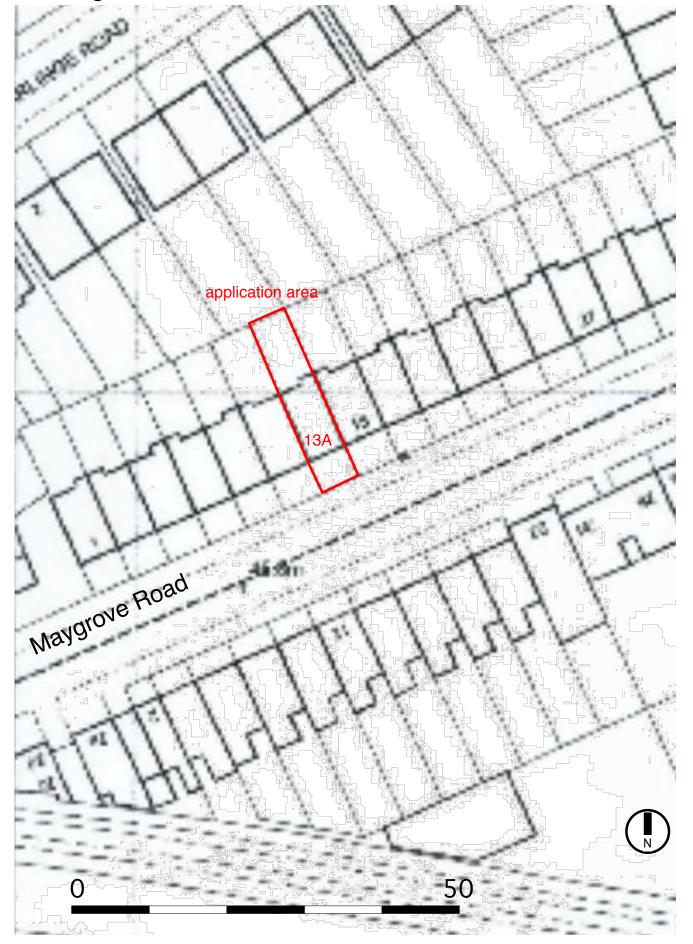

## existing

13A Maygrove Road : lower ground floor entrance

rear of 13A Maygrove road

- do not scale, work only to figured dimensions
  all dimensions to be checked before site fabrication
  contractors are obliged to report all errors and ommissions to designers
  contractors to refer to engineers drawing before proceeding with works