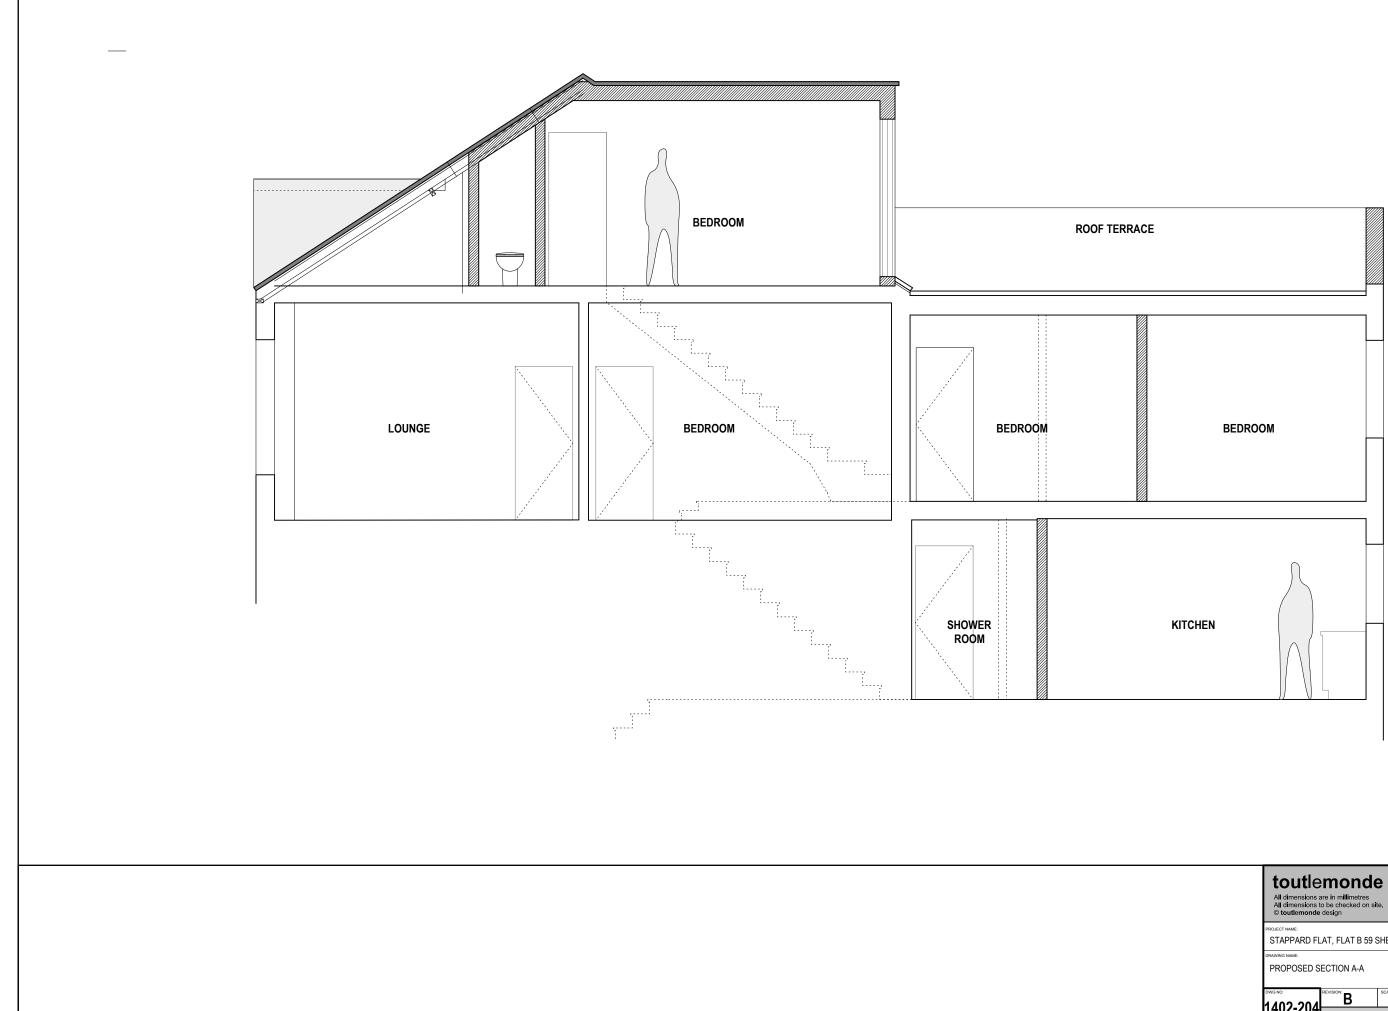

| toutlemonde design<br>All dimensions are in millimetres<br>All dimensions to be checked on site.<br>© toutlemonde design |                                             |                     |                        | TLM                 |          |
|--------------------------------------------------------------------------------------------------------------------------|---------------------------------------------|---------------------|------------------------|---------------------|----------|
| STAPPARD FLAT, FLAT B 59 SHERRIFF ROAD, LONDON                                                                           |                                             |                     |                        |                     |          |
| DRAWING NAME:<br>PROPOSED SECTION A-A                                                                                    |                                             |                     |                        | JOB NUMBER:<br>1402 |          |
|                                                                                                                          |                                             |                     |                        | DETAIL              | PLANNING |
| DWG NO:<br>1402-204                                                                                                      | REVISION: B                                 | scale:<br>1:50 @ A3 | DATE:<br>FEBRUARY 2014 | DRAWN BY:<br>HE     | )P       |
|                                                                                                                          | e: info@tlm-design.com   www.tlm-design.com |                     |                        |                     |          |