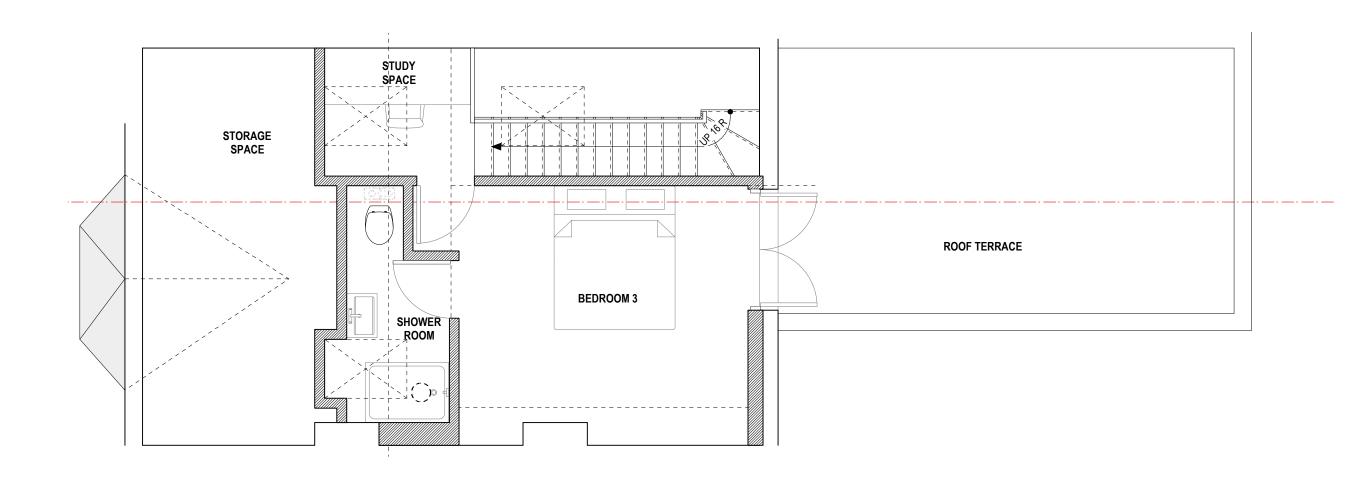

|             | toutlemonde design All dimensions are in millimetres All dimensions to be checked on site. © toutlemonde design |                                             |           |               | TLM              |          |
|-------------|-----------------------------------------------------------------------------------------------------------------|---------------------------------------------|-----------|---------------|------------------|----------|
| $  \cdot  $ | PROJECT NAME:<br>STAPPARD FLAT, FLAT B 59 SHERRIFF ROAD, LONDON                                                 |                                             |           |               |                  |          |
| )           | PROPOSED LOFT PLAN                                                                                              |                                             |           |               | JOB NUMBER: 1402 |          |
| /           |                                                                                                                 |                                             |           |               | CONCEPT          | PLANNING |
|             |                                                                                                                 |                                             |           |               | DETAIL           | SITE     |
|             | 1402-203                                                                                                        | REVISION:                                   | SCALE:    | DATE:         | DRAWN BY:        |          |
|             |                                                                                                                 | D                                           | 1:50 @ A3 | FEBRUARY 2014 | HE               | )P       |
|             |                                                                                                                 | e: info@tlm-design.com   www.tlm-design.com |           |               |                  |          |