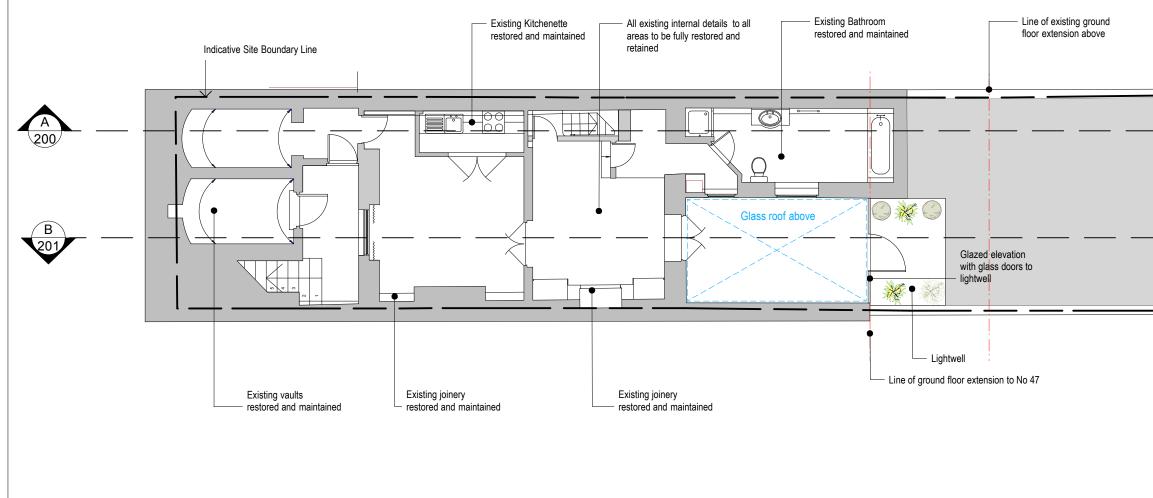

## Square metre areas of existing and proposed lower ground floor:

Existing Lower ground floor: 67 sq.m Extension: 13.5 sq.m

| UNDERCOVER       | Studio 2<br>6 Regents Park Road, NW1 7TX                  | PROJECT TITLE | 48 MORNINGTON TERRACE<br>LONDON, NW1 7RT | DATE  | 13.03.2014 | DRAWING TITLE | PROPOSED LOWER GROUND<br>FLOOR PLAN | REVISION |  |
|------------------|-----------------------------------------------------------|---------------|------------------------------------------|-------|------------|---------------|-------------------------------------|----------|--|
| ARCHITECTURE LTD | T: +44 20 7209 9360<br>E: info@undercoverarchitecture.com | CLIENT        | UNDERCOVER<br>ARCHITECTURE LTD           | SCALE | 1:100 @ A3 | DRAWING N.    | A 101                               |          |  |