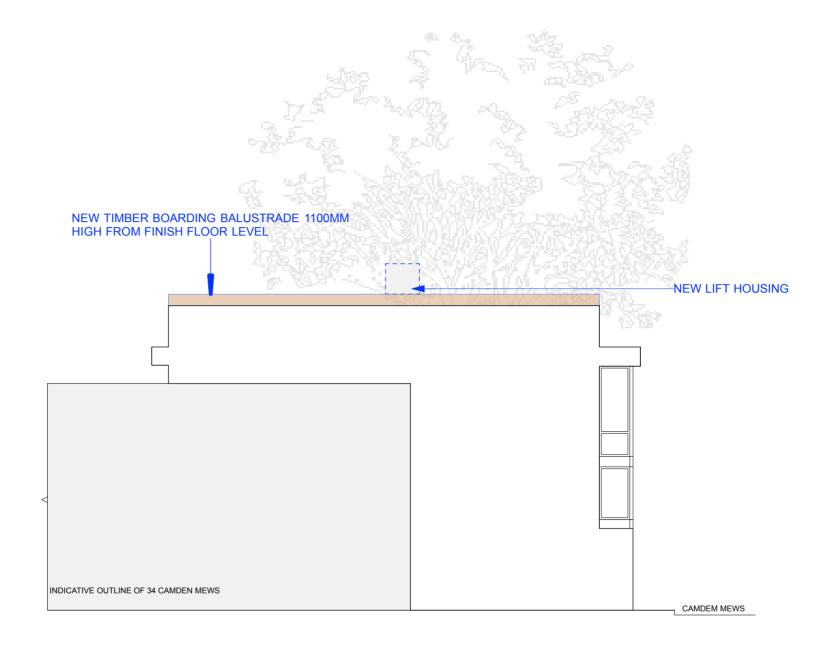

## RE: TREE REPORT PROVIDED BY THE TREE ADVICE TRUST PROPOSED SIDE ELEVATION PLANNING APPLICATION

## AS BUIILT - 26/10/2013

| REV. DATE DESCRIPTION                                   | REV. DATE DESCRIPTION | NOTE:                                                                                               | CLIENT:                                 | PROJECT:                      |   |
|---------------------------------------------------------|-----------------------|-----------------------------------------------------------------------------------------------------|-----------------------------------------|-------------------------------|---|
| A 18.12.12 REVISED DUE TO PO'S COMMENTS                 | -                     | DO NOT SCALE FROM THIS DRAWING. ONLY WRITTEN DIMENSIONS TO BE USED.                                 | BILL SAMUEL & VIVIENNE WORDLY           | ALTERATIONS AND REFURBISHMENT |   |
| B. 07.03.14 REVISED AS BUILT FOR VARIATION OF CONDITION | -                     | ALL DIMENSIONS ARE IN MILLIMETERS. INCONSISTENCIES ARE TO BE REPORTED TO THE ARCHITECT IMMEDIATELY. | SITE:                                   | DRAWING TITLE:                | - |
| -                                                       | -                     | COPYRIGHT IS HELD BY SIMON MILLER ARCHITECTS LTD.                                                   | THE TREE HOUSE, CAMDEN MEWS, LONDON NW1 | PROPOSED SIDE ELEVATION       |   |