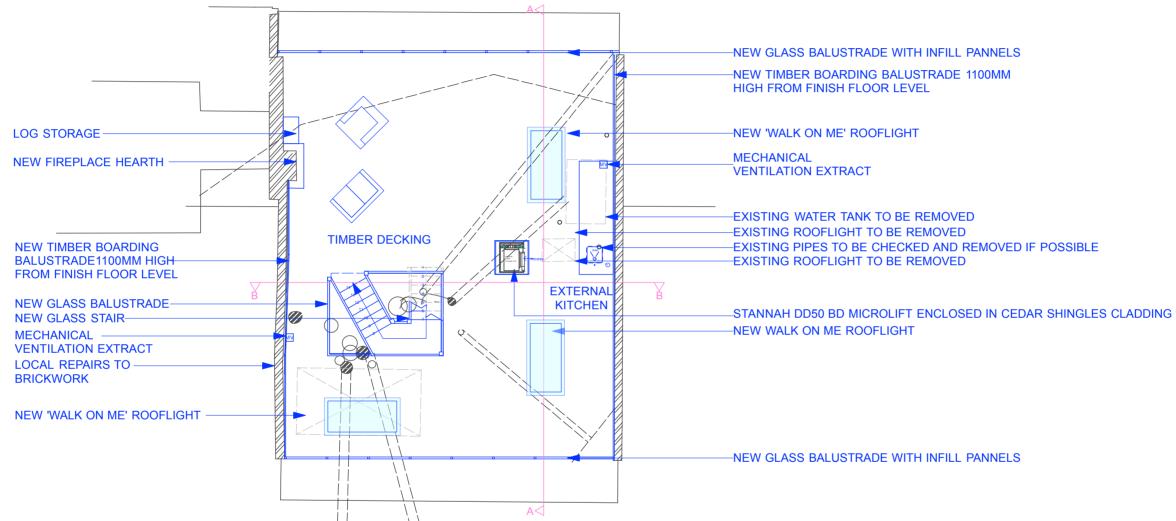

## AS BUILT - 26/10/2013

| AS BUIILT - 26/10/2013                                     |                       |                                                                        |                                            |                               |                                                                                               | PLANNIN                    | G APPLICATION |
|------------------------------------------------------------|-----------------------|------------------------------------------------------------------------|--------------------------------------------|-------------------------------|-----------------------------------------------------------------------------------------------|----------------------------|---------------|
| REV. DATE DESCRIPTION                                      | REV. DATE DESCRIPTION | NOTE:                                                                  | CLIENT:                                    | PROJECT:                      | Simon Miller Architects Ltd                                                                   | DATE:                      | DECEMBER 2012 |
| A 1.11.12 REVISED DUE TO<br>PO'S COMMENTS                  | -                     | DO NOT SCALE FROM THIS DRAWING. ONLY<br>WRITTEN DIMENSIONS TO BE USED. | <sup>Y</sup> BILL SAMUEL & VIVIENNE WORDLY | ALTERATIONS AND REFURBISHMENT | 12 Forres Gardens<br>Temple Fortune<br>London NW11 7EX                                        |                            | BC            |
|                                                            | -                     |                                                                        |                                            |                               |                                                                                               | DRAWN BY:                  |               |
| B 18.12.12 REVISED DUE TO                                  | -                     |                                                                        |                                            |                               |                                                                                               | SCALE: 1-100 @ A3          | 1-100 @ A3    |
| PO'S COMMENTS                                              | -                     | INCONSISTENCIES ARE TO BE REPORTED TO<br>THE ARCHITECT IMMEDIATELY.    | SITE:                                      | DRAWING TITLE:                | Tel: 020 8201 9875                                                                            |                            |               |
| C. 07.03.14 REVISED AS BUILT FOR VARIATION<br>OF CONDITION | _                     | COPYRIGHT IS HELD BY SIMON MILLER<br>ARCHITECTS LTD.                   |                                            | PROPOSED ROOF PLAN            | Fax: 020 8201 9877<br>Web: simonmillerarchitects.com<br>Email: info@simonmillerarchitects.com | DRAWING NO:<br>324-PL-03 C |               |
|                                                            | -                     |                                                                        |                                            |                               |                                                                                               |                            |               |