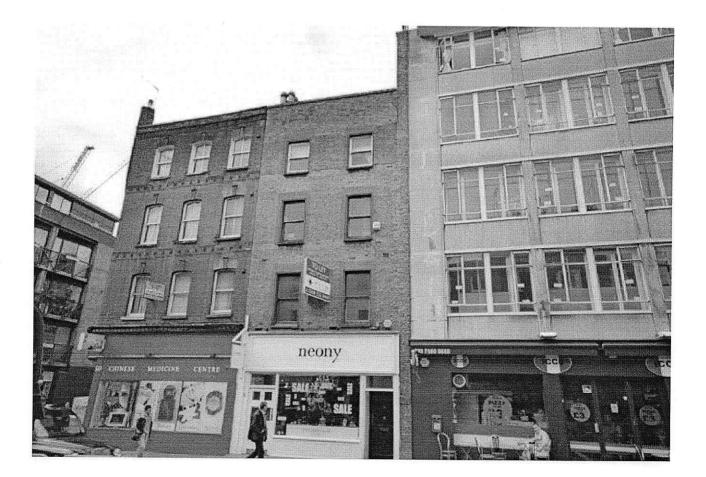

## Goodge Street, Fitztrovia, W1G, Central London OFFICE TO RENT

Price: £5,000 per annum

The property is a very short walk from Goodge Street station and benefits from being equi-distance from Warren Street, Oxford Circus and Tottenham Court Road stations.

Size: 110 SQ FT

Rent: £6,000pa Business Rates: tbc Service charge, (incl communal cleaning, water & electricity) c. £1,000 pa