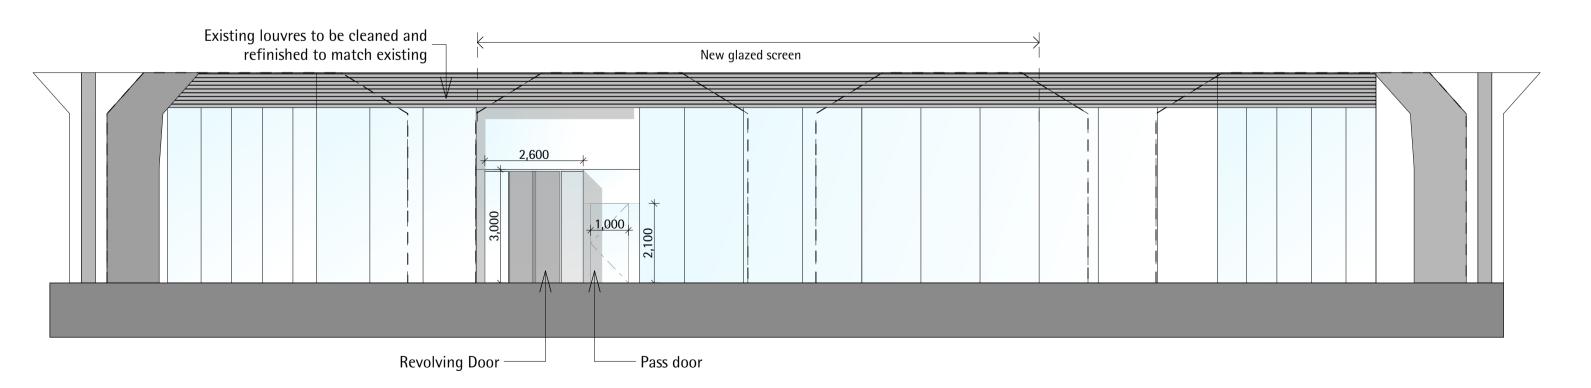

1 Proposed Leather Lane Reception Arcade Elevation
SCALE 1:200

Proposed Hatton Garden Reception Arcade Elevation

SCALE 1:200

120 Holborn EC1 Rev.Date Dwn Description 120 Holborn Investment Ltd Partnership Do not Scale from this drawing Use figured dimensions only These drawings have been produced using general arrangement drawings provided by the employer.