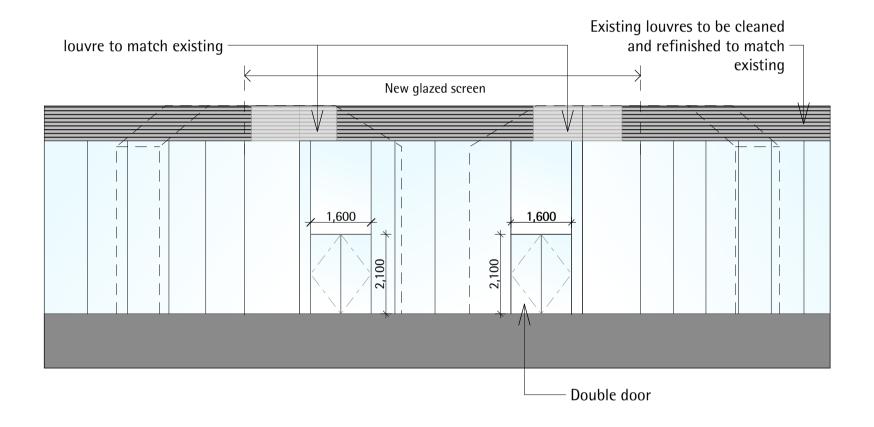

1 Proposed Leather Lane Reception Arcade Elevation
SCALE 1:200

Proposed Hatton Garden Reception Arcade Elevation

SCALE 1:200

120 Holborn EC1 Rev.Date Dwn Description 120 Holborn Investment Ltd Partnership Do not Scale from this drawing Use figured dimensions only These drawings have been produced using general arrangement drawings provided by the employer.