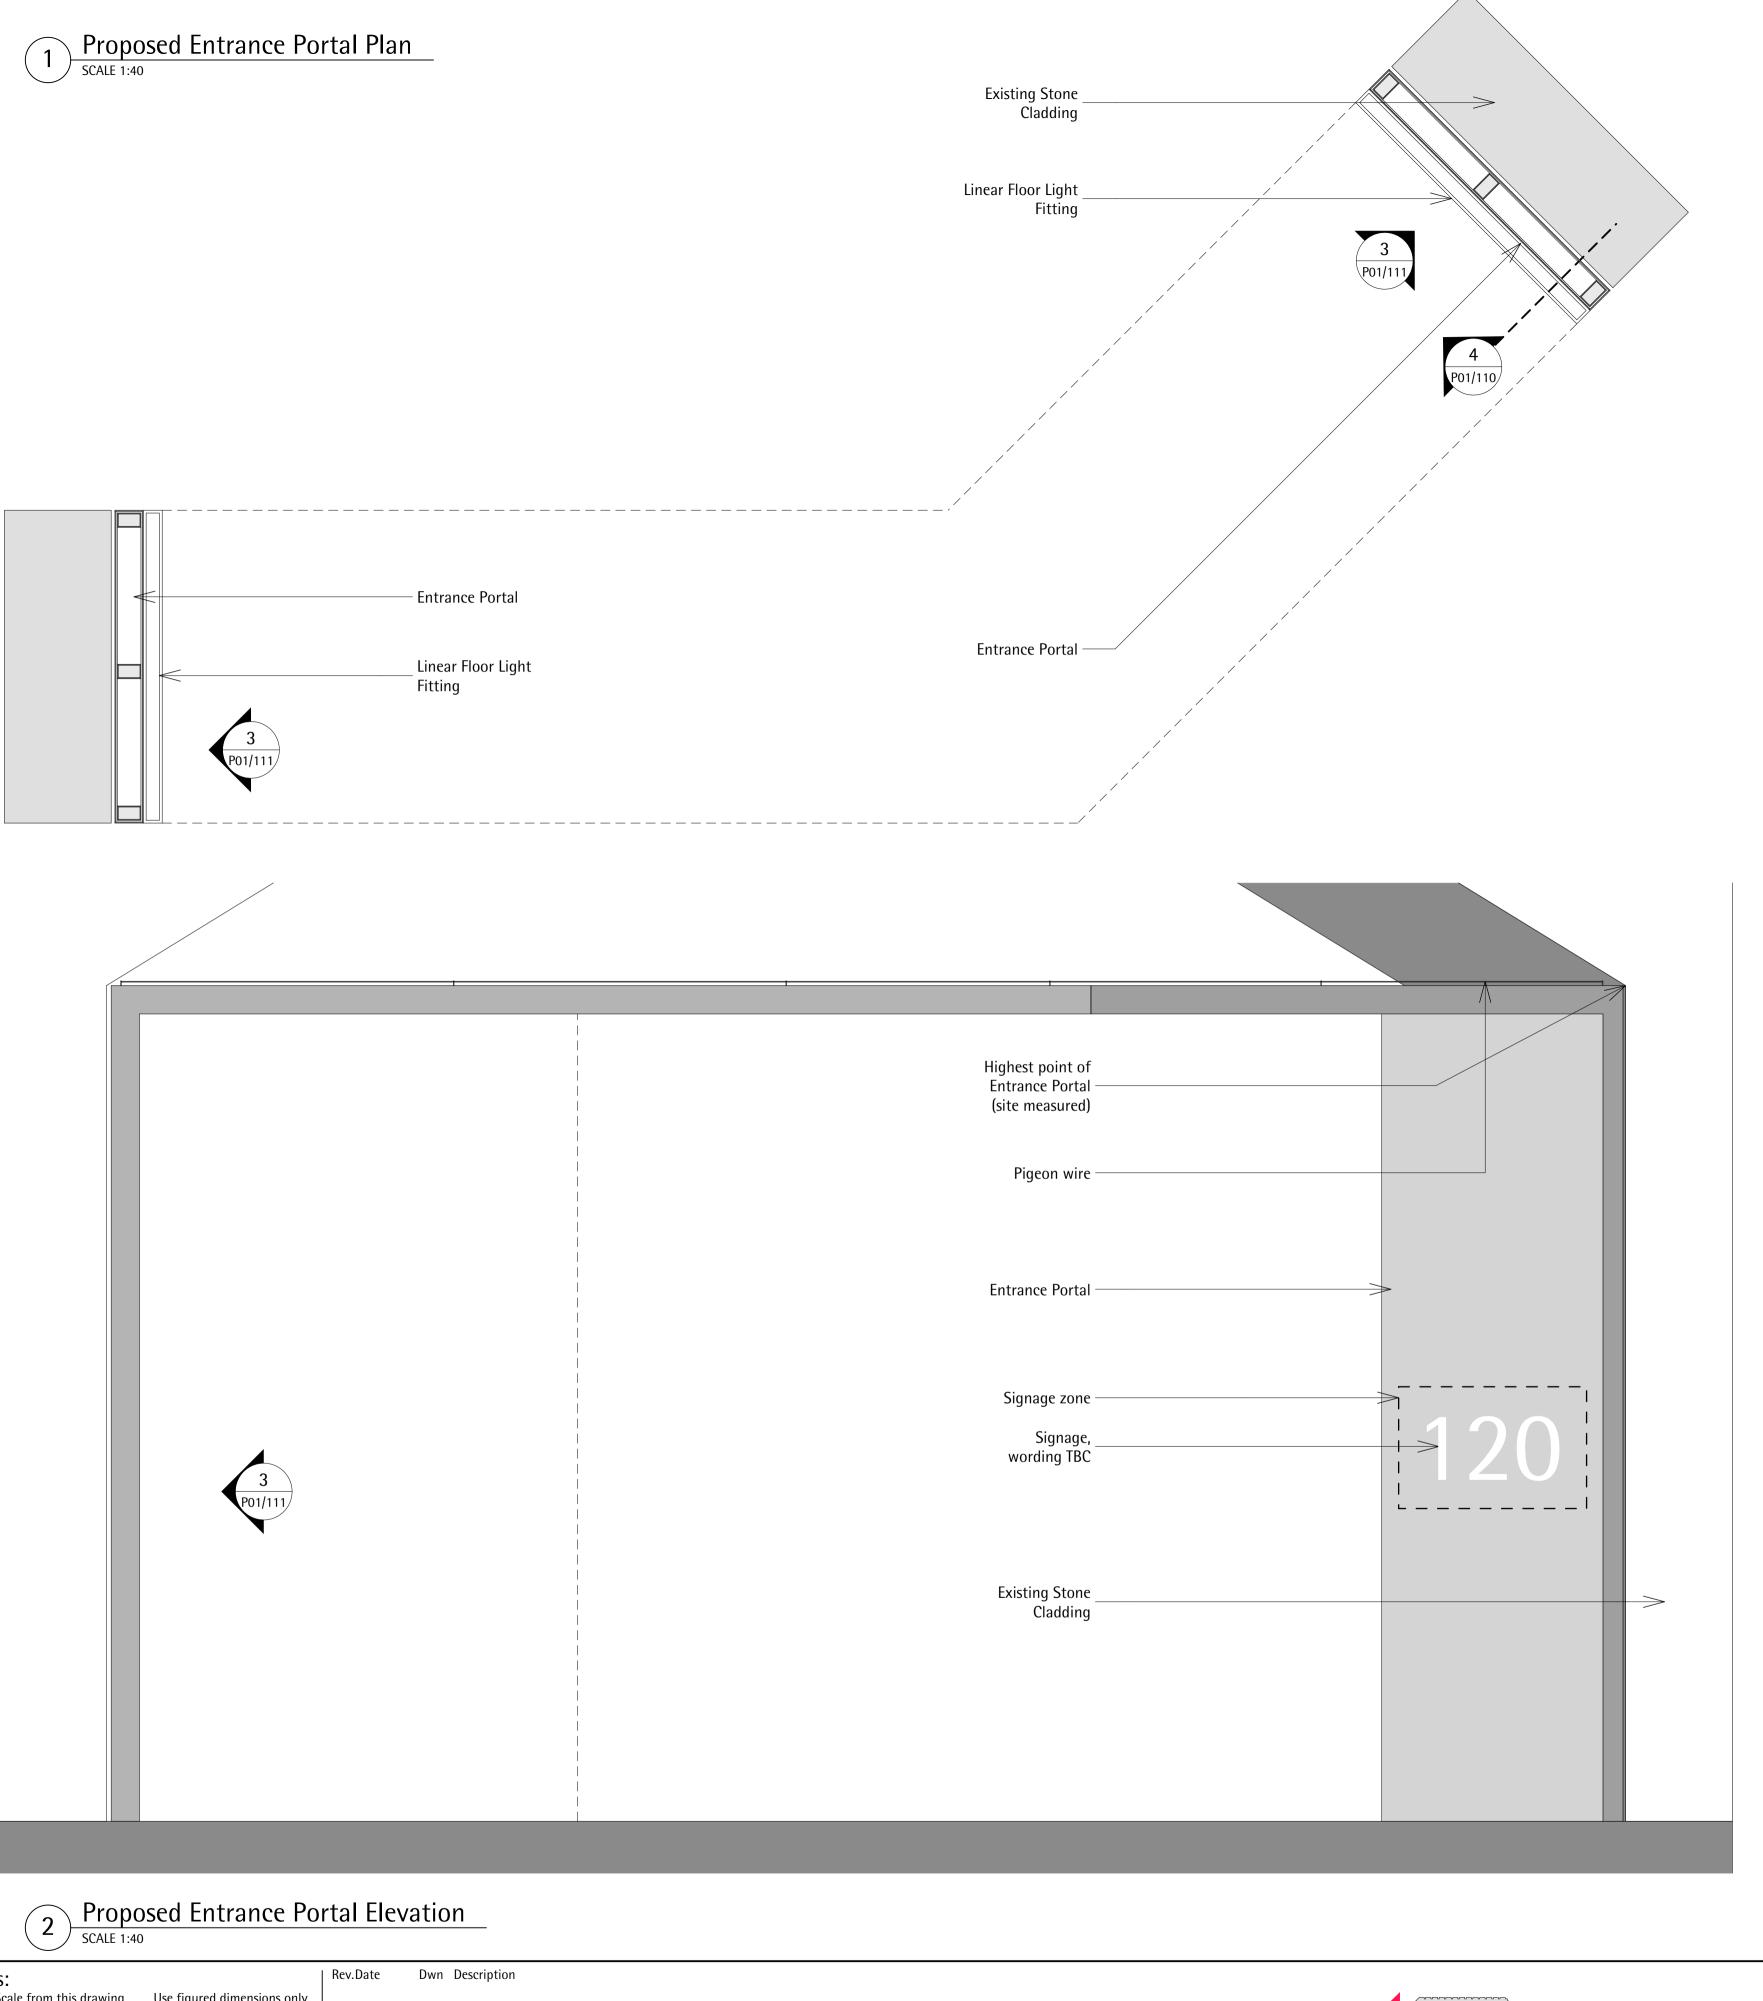

Existing Stone Cladding Linear light \_ fitting Pigeon wire Glazed Entrance Screen Signage zone wording TBC Entrance Portal -

Proposed Entrance Portal Section

SCALE 1:40

120 Holborn 120 Holborn Investment Ltd Partnership Proposed Entrance Portal 5 Golden Square London W1F 9HT John Robertson Architects