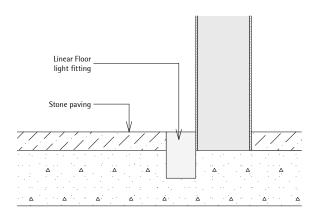

Proposed Entrance Portal Section

SCALE 1:40

Notes:

NOTES:

Do not Scale from this drawing

Use figured dimensions only
These drawings have been produced using general arrangement
drawings provided by the employer.
The contractor is to validate all dimensions on site.
Existing construction is assumed from record drawings
and site observations.
No investigative opening up has been undertaken and the
contractor shall be responsible for verification.

120 Holborn Investment Ltd Partnership
5 Golden Square
London W1F 9HT

120 Holborn EC1 Proposed Entrance Portal 2 Hatton Garden Scale(s):

Proposed Entrance Portal Details

SCALE 1:10

Proposed Entrance Portal Details

SCALE 1:10

Proposed Entrance Portal Section

SCALE 1:40

Rev.Date Dwn Description

Source File: teamwork://BIMx2014/1818\_Holborn\_2D\_Proposed and Existing Drawings, Source Layout: Planning Set 2\_Arcade & Screens / 1818\_P01\_110\_P0 set 2\_