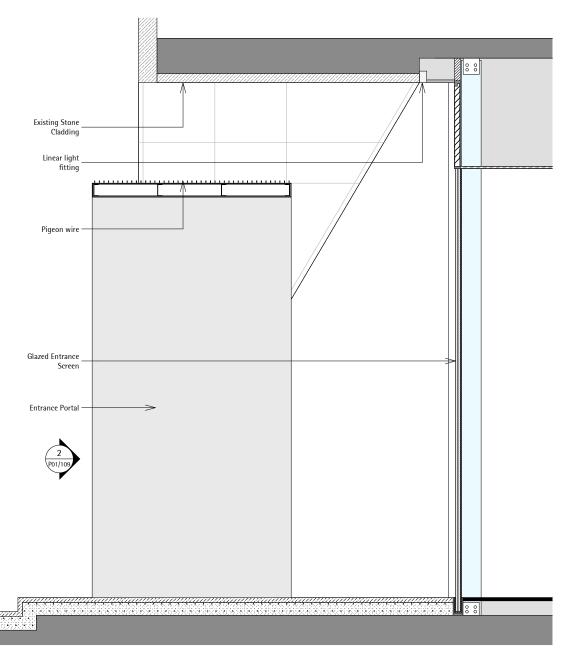

Proposed Entrance Portal Details

SCALE 1:10

Proposed Entrance Portal Details

SCALE 1:10

Proposed Entrance Portal Section

SCALE 1:40

Rev.Date Dwn Description

Source File: teamwork://BIMx2014/1818\_Holborn\_2D\_Proposed and Existing Drawings, Source Layout: Planning Set 2\_Arcade & Screens / 1818\_P01\_110\_P0 set 2\_

Proposed Entrance Portal Section

SCALE 1:40

Notes:

NOTES:

Do not Scale from this drawing

Use figured dimensions only
These drawings have been produced using general arrangement
drawings provided by the employer.
The contractor is to validate all dimensions on site.
Existing construction is assumed from record drawings
and site observations.
No investigative opening up has been undertaken and the
contractor shall be responsible for verification.

120 Holborn Investment Ltd Partnership
5 Golden Square
London W1F 9HT

120 Holborn EC1 Proposed Entrance Portal 2 Hatton Garden Scale(s):

Proposed Entrance Portal Details

SCALE 1:10

Proposed Entrance Portal Details

SCALE 1:10

Proposed Entrance Portal Section

SCALE 1:40

Rev.Date Dwn Description

Source File: teamwork://BIMx2014/1818\_Holborn\_2D\_Proposed and Existing Drawings, Source Layout: Planning Set 2\_Arcade & Screens / 1818\_P01\_110\_P0 set 2\_