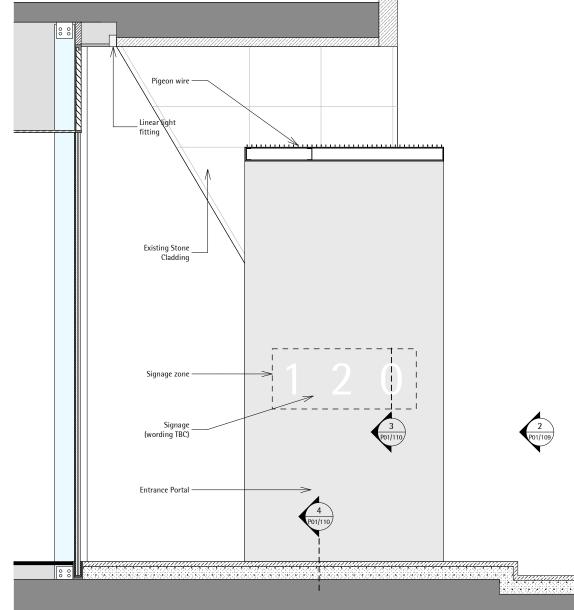

Proposed Entrance Portal Section

SCALE 1:40

Notes:

NOTES:

Do not Scale from this drawing

Use figured dimensions only
These drawings have been produced using general arrangement
drawings provided by the employer.
The contractor is to validate all dimensions on site.
Existing construction is assumed from record drawings
and site observations.
No investigative opening up has been undertaken and the
contractor shall be responsible for verification.

120 Holborn Investment Ltd Partnership
5 Golden Square
London W1F 9HT

120 Holborn EC1 Proposed Entrance Portal 2 Hatton Garden Scale(s):

Proposed Entrance Portal Details

SCALE 1:10

Proposed Entrance Portal Details

SCALE 1:10

Proposed Entrance Portal Section

SCALE 1:40

Rev.Date Dwn Description

Source File: teamwork://BIMx2014/1818\_Holborn\_2D\_Proposed and Existing Drawings, Source Layout: Planning Set 2\_Arcade & Screens / 1818\_P01\_110\_P0 set 2\_