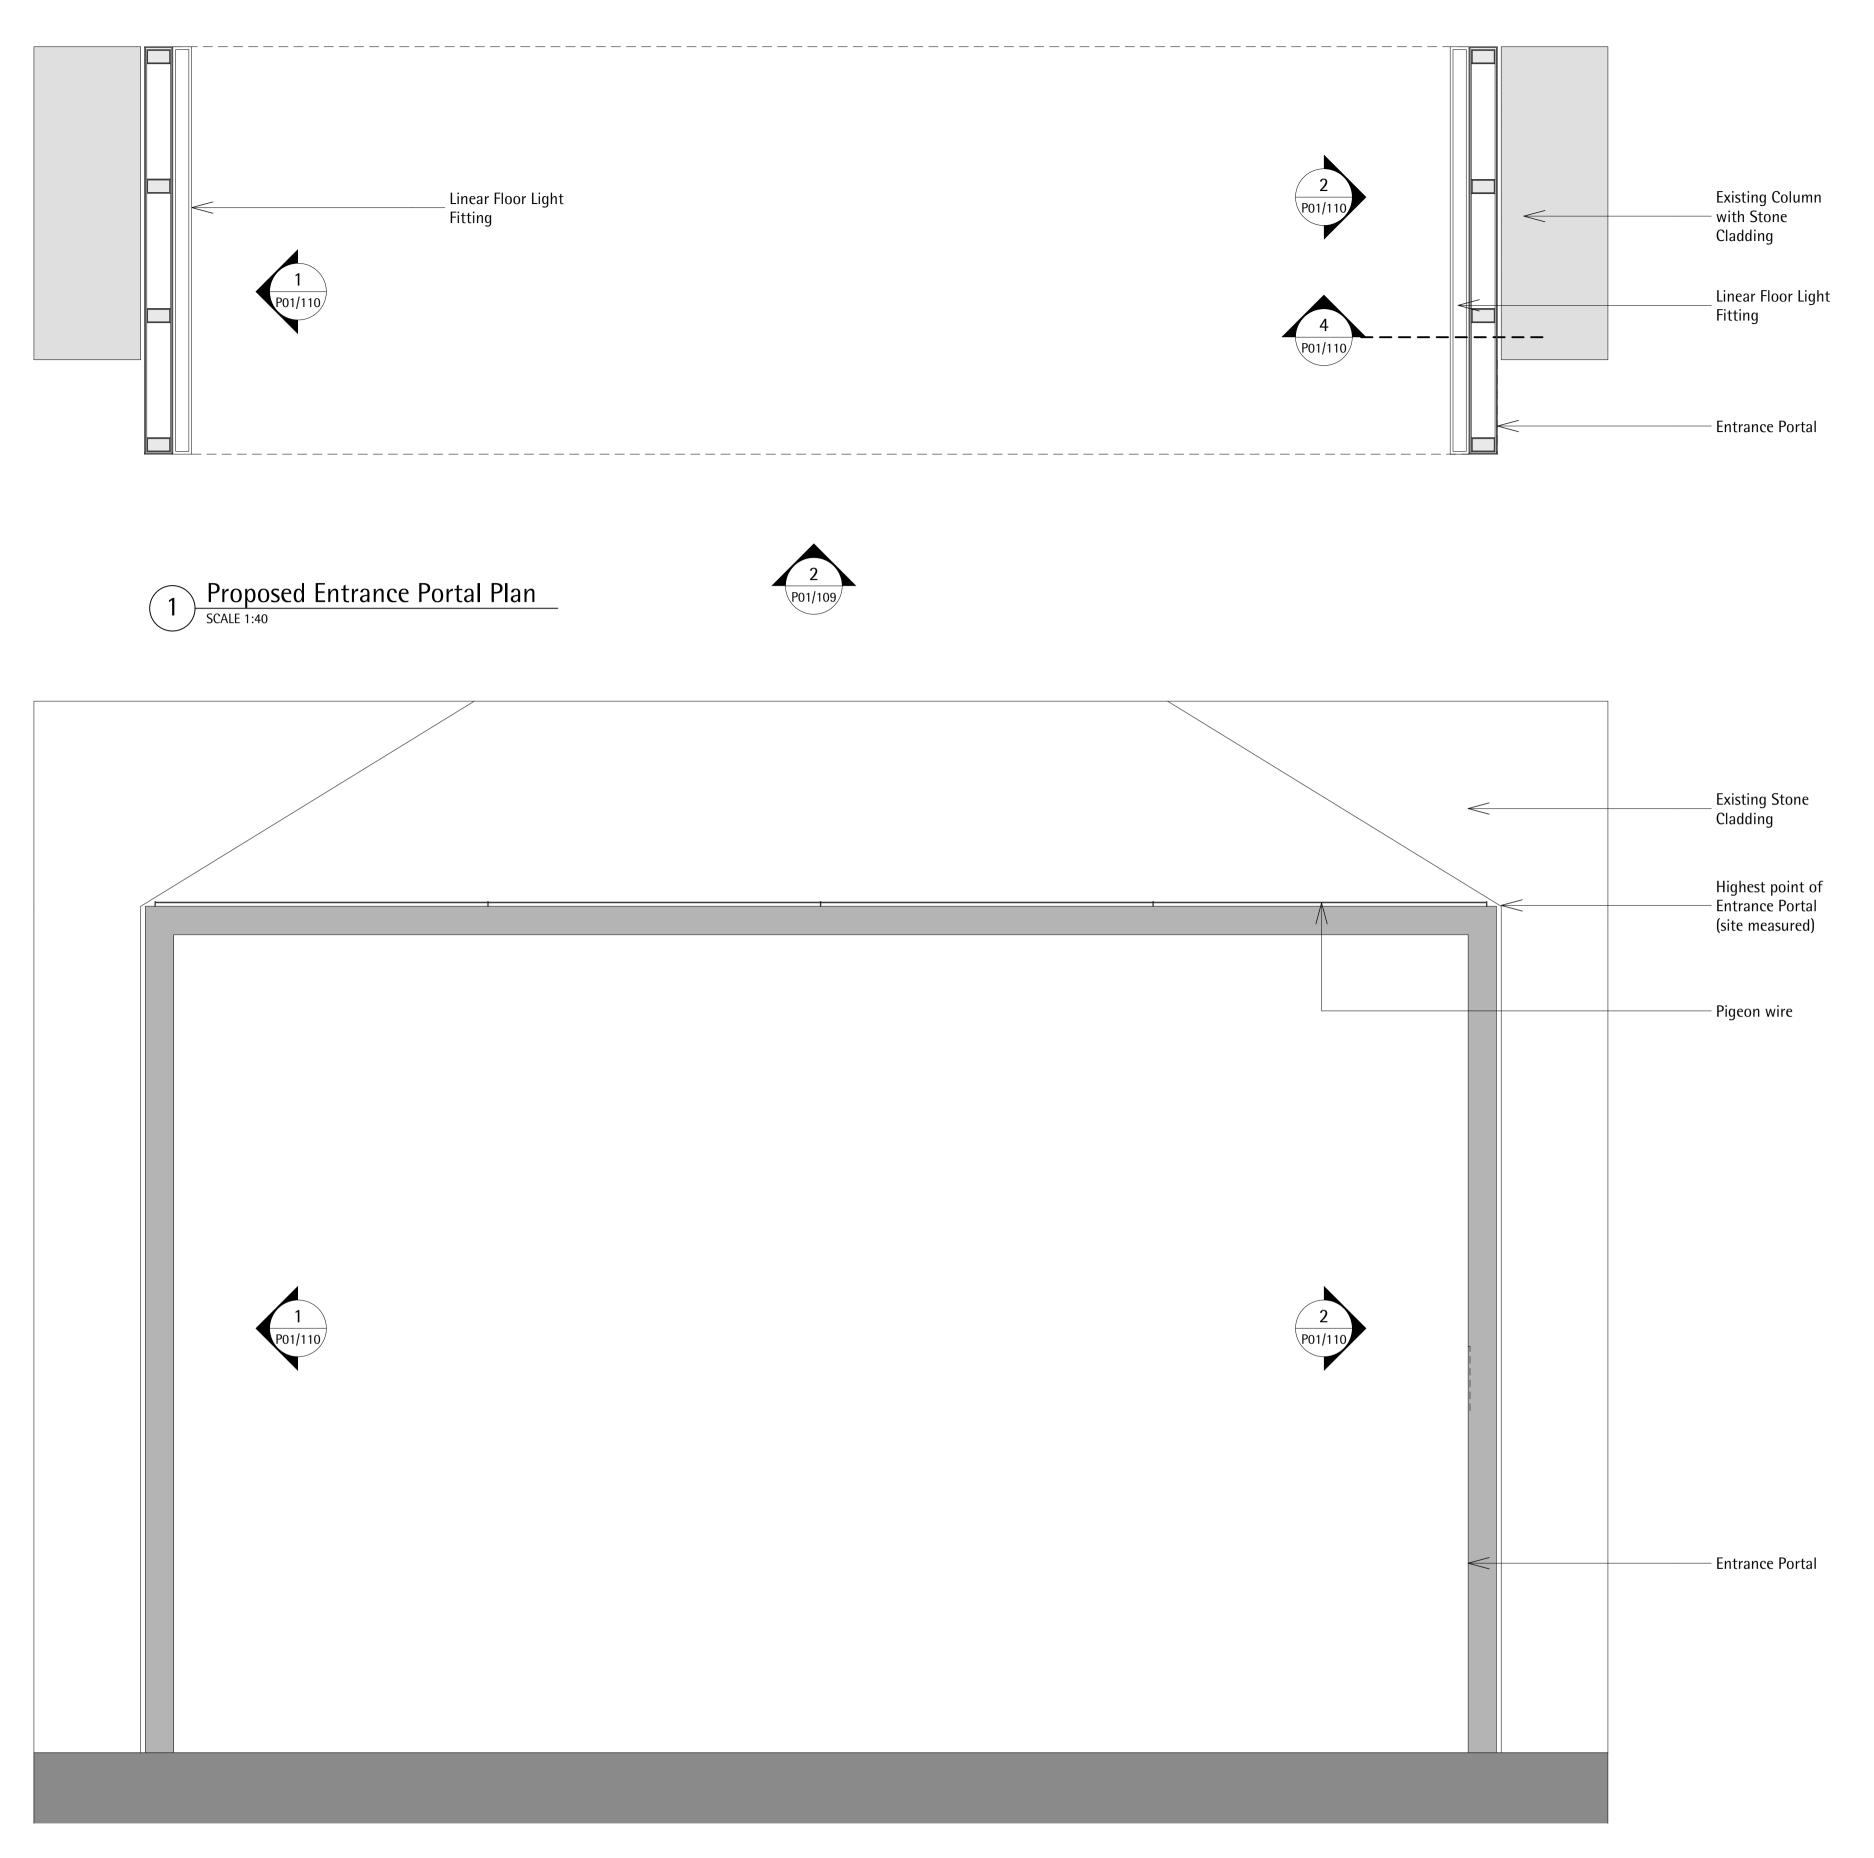

2 Proposed Entrance Portal Elevation SCALE 1:40

Notes:

Г

Do not Scale from this drawing Use figured dimensions only These drawings have been produced using general arrangement drawings provided by the employer. The contractor is to validate all dimensions on site. Existing construction is assumed from record drawings and site observations. No investigative opening up has been undertaken and the contractor shall be responsible for verification.

## 120 Holborn EC1 Proposed Entrance Portal 1 Hatton Garden

Scale(s): Date: Drawn: 1:40@A3 14/02/14 John Robertson Architects fl Project No: Drawing No: 111 Southwark Street, London. SE1 0JF Telephone 020 7633 5100. Facsimile 020 7620 0091 1818 P01/109