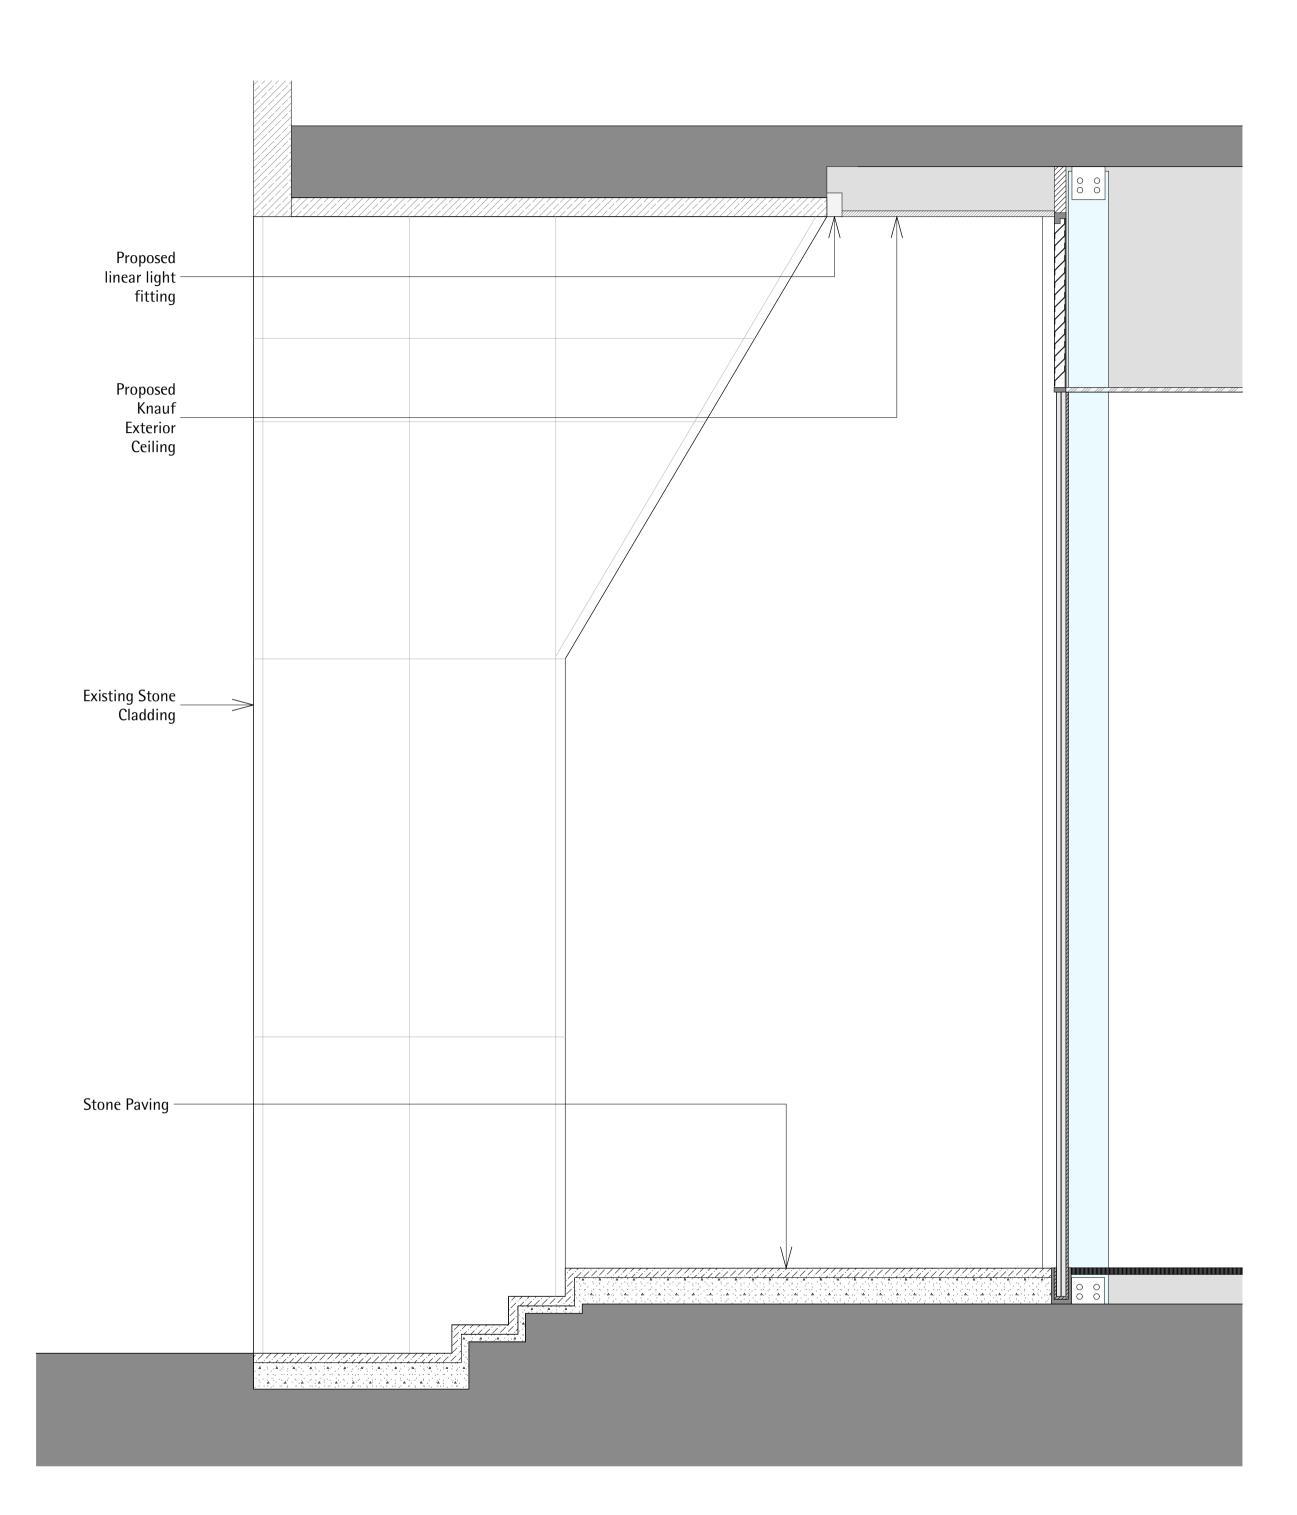

1 Proposed Arcade Soffit Improvements

SCALE 1:40

Proposed Entrance Signage Section

SCALE 1:40

Proposed Arcade / Singage Sections
Holborn / Hatton Garden Rev.Date Dwn Description 120 Holborn Investment Ltd Partnership Do not Scale from this drawing Use figured dimensions only These drawings have been produced using general arrangement 5 Golden Square London W1F 9HT drawings provided by the employer. The contractor is to validate all dimensions on site.
Existing construction is assumed from record drawings and site observations. No investigative opening up has been undertaken and the contractor shall be responsible for verification. John Robertson Architects Drawing No: 111 Southwark Street, London. SE1 OJF Telephone 020 7633 5100. Facsimile 020 7620 0091 1818 Source File: teamwork://BIMx2014/1818\_Holborn\_2D\_Proposed and Existing Drawings, Source Layout: Planning Set 2\_Arcade & Screens / 1818\_P01\_108\_P0 set 2