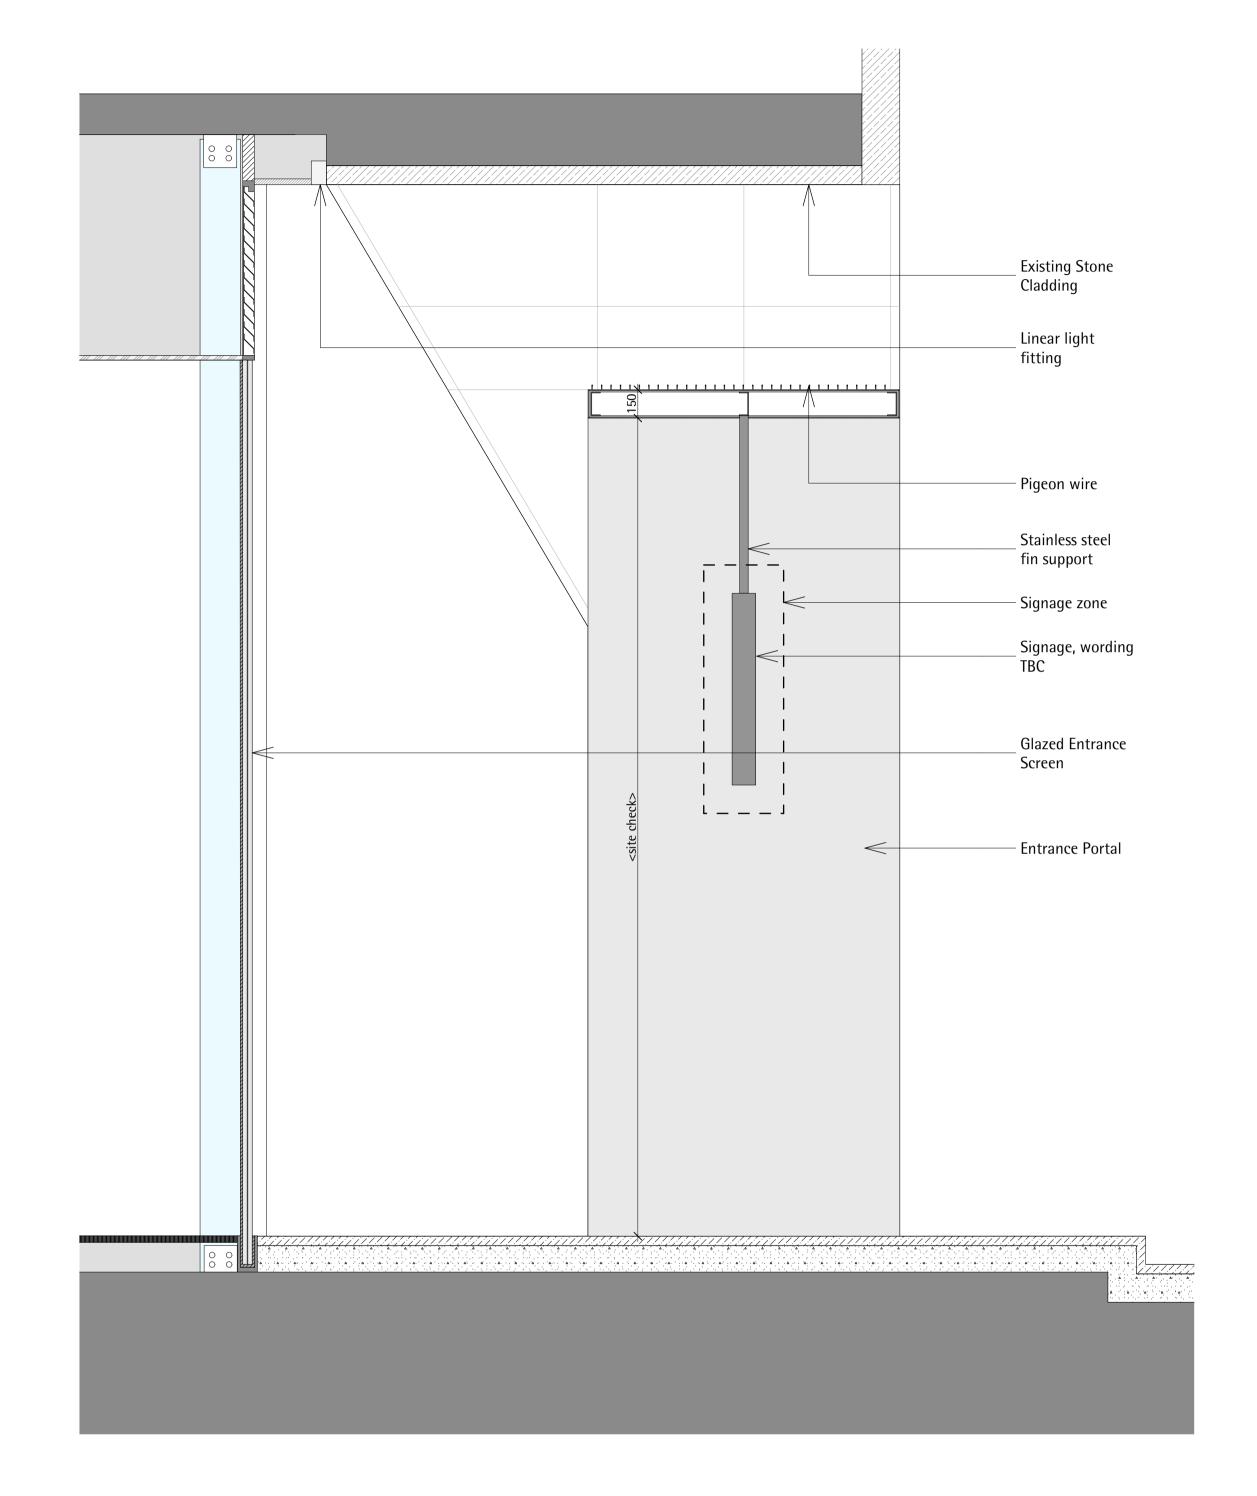

1 Proposed Arcade Soffit Improvements

SCALE 1:40

Proposed Entrance Signage Section

SCALE 1:40

Proposed Arcade / Singage Sections
Holborn / Hatton Garden Rev.Date Dwn Description 120 Holborn Investment Ltd Partnership Do not Scale from this drawing Use figured dimensions only These drawings have been produced using general arrangement 5 Golden Square London W1F 9HT drawings provided by the employer. The contractor is to validate all dimensions on site.
Existing construction is assumed from record drawings and site observations. No investigative opening up has been undertaken and the contractor shall be responsible for verification. John Robertson Architects Drawing No: 111 Southwark Street, London. SE1 OJF Telephone 020 7633 5100. Facsimile 020 7620 0091 1818 Source File: teamwork://BIMx2014/1818\_Holborn\_2D\_Proposed and Existing Drawings, Source Layout: Planning Set 2\_Arcade & Screens / 1818\_P01\_108\_P0 set 2