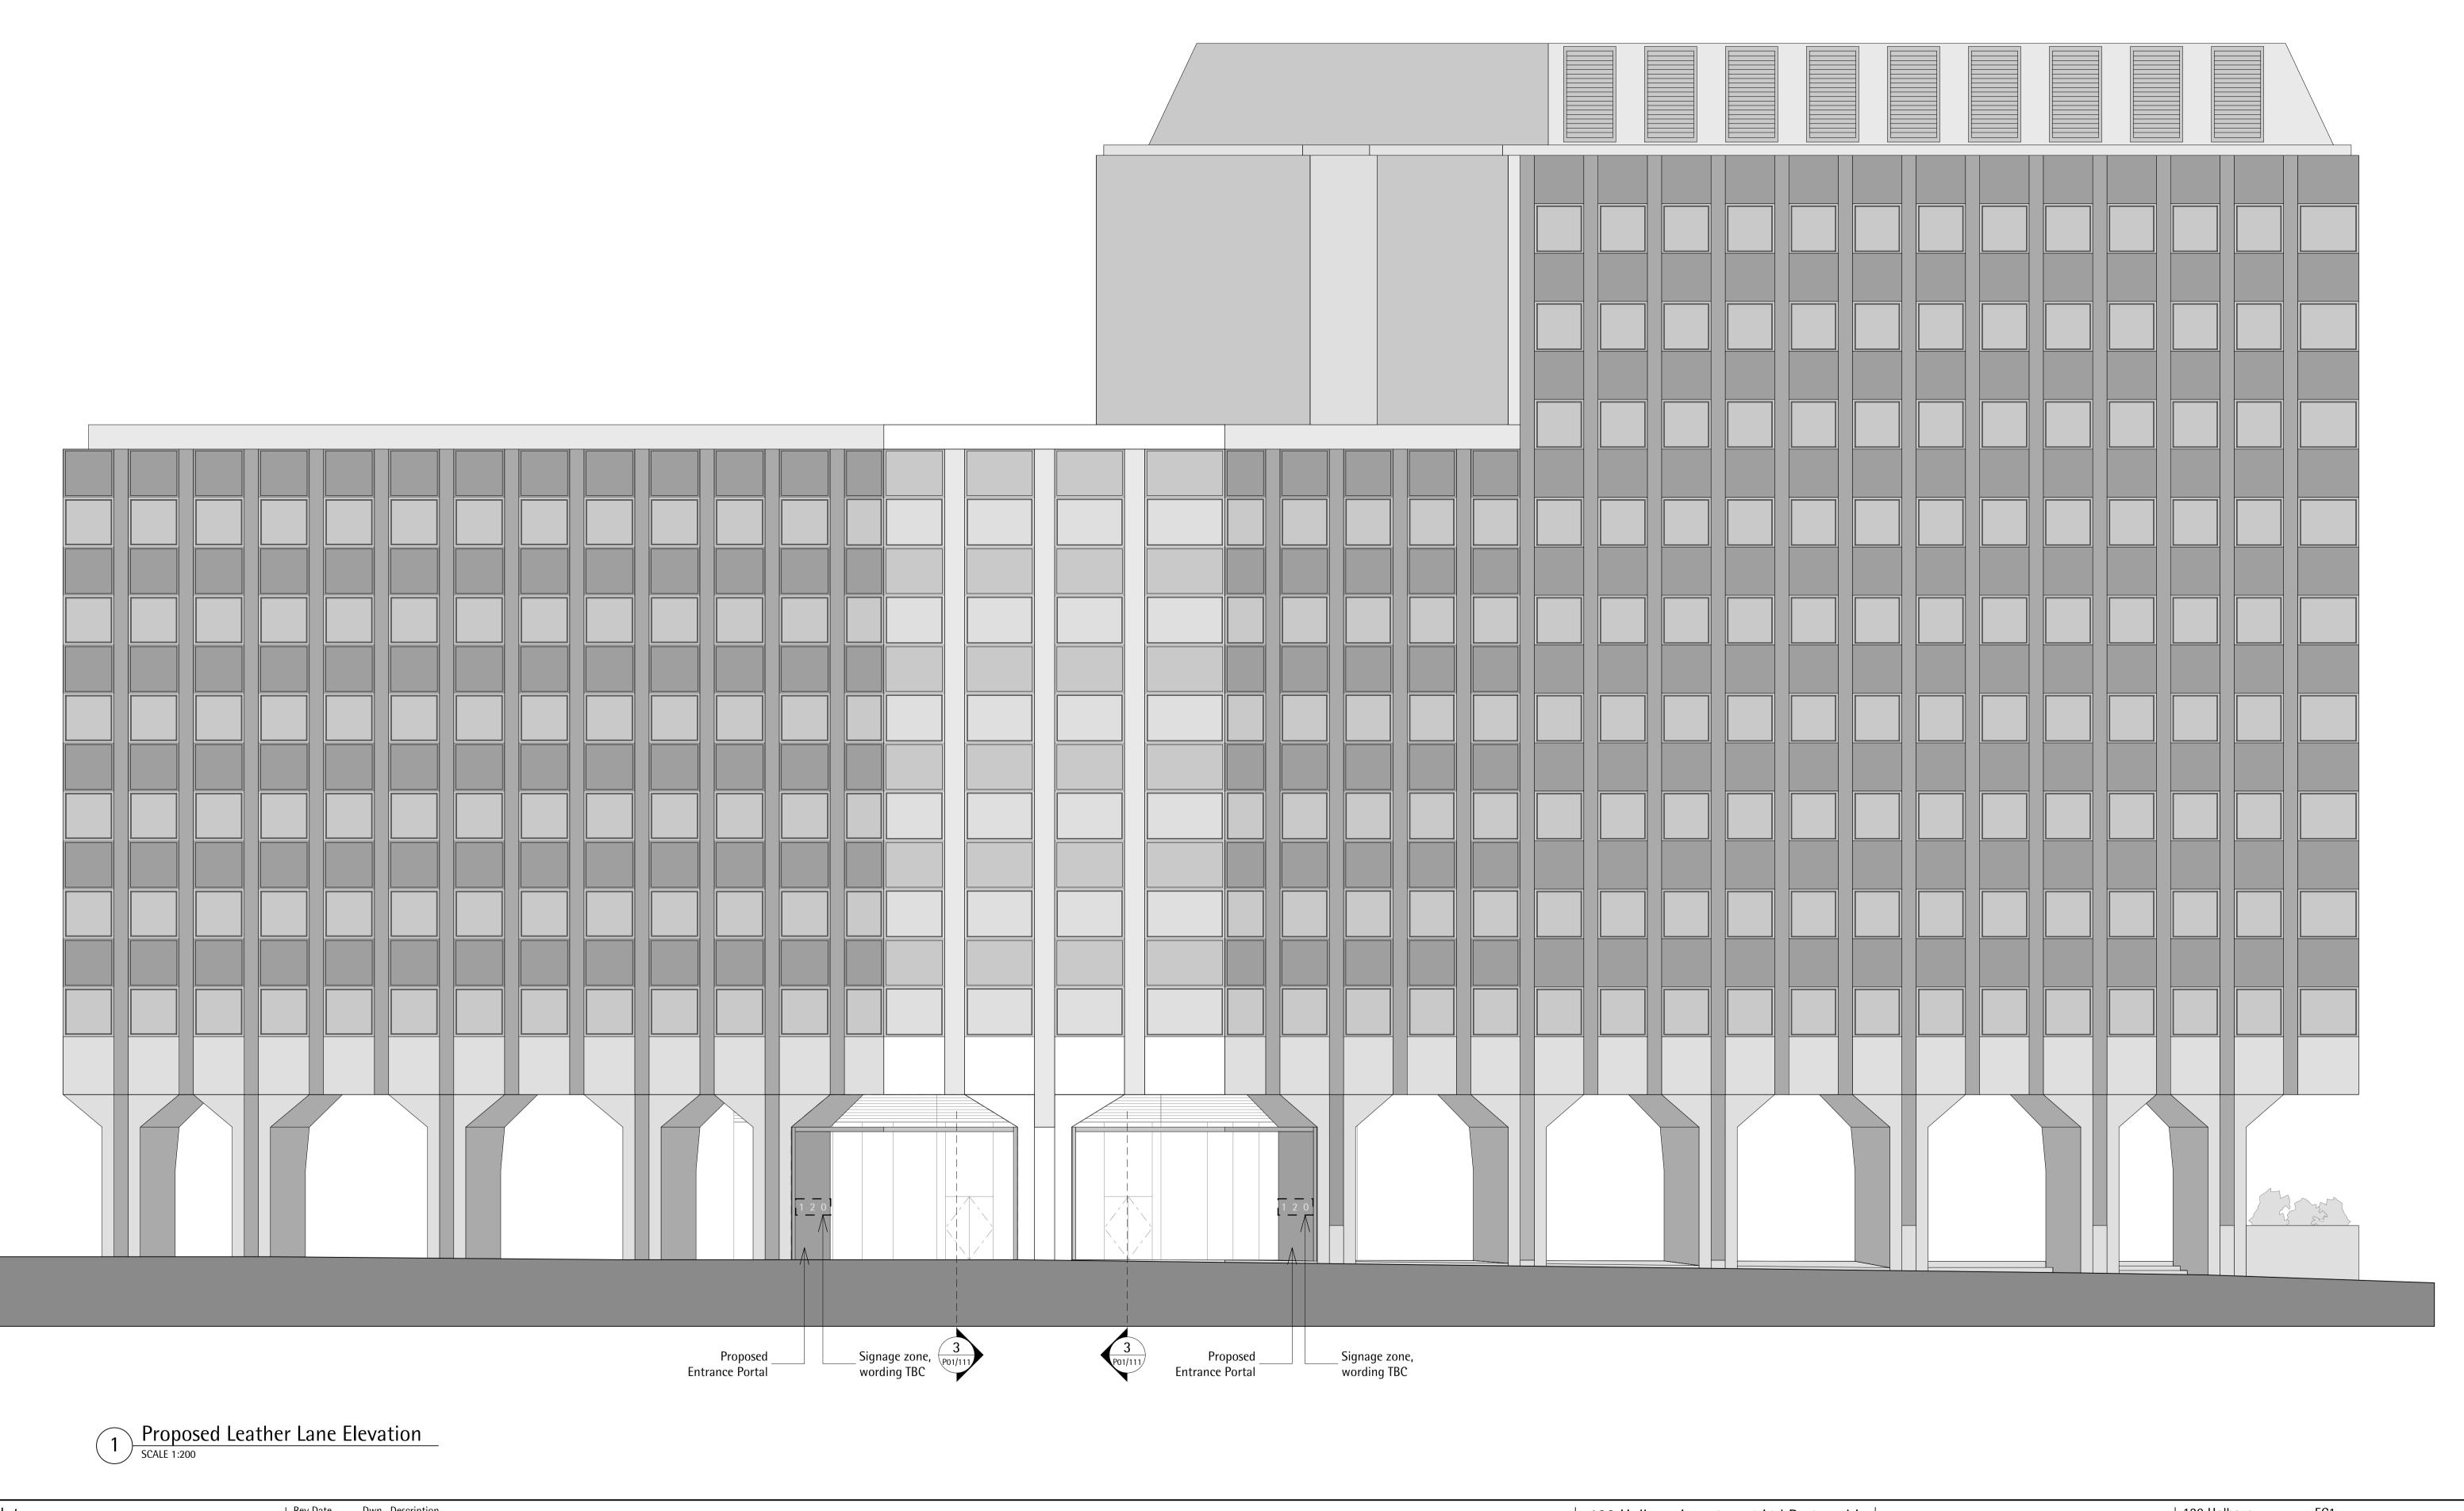

120 Holborn | Rev.Date Dwn Description Notes: 120 Holborn Investment Ltd Partnership Do not Scale from this drawing Use figured dimensions only These drawings have been produced using general arrangement drawings provided by the employer. Proposed Street Elevation 5 Golden Square London W1F 9HT Leather Lane The contractor is to validate all dimensions on site. Existing construction is assumed from record drawings and site observations. No investigative opening up has been undertaken and the contractor shall be responsible for verification. Checked: 1:200@A3 14/02/14 John Robertson Architects SW Project No: Drawing No: Revision: 111 Southwark Street, London. SE1 OJF P01/106 Telephone 020 7633 5100. Facsimile 020 7620 0091 1818 | Source File: teamwork://BIMx2014/1818\_Holborn\_2D\_Proposed and Existing Drawings, Source Layout: Planning Set 2\_Arcade & Screens / 1818\_P01\_106\_P0 set 2