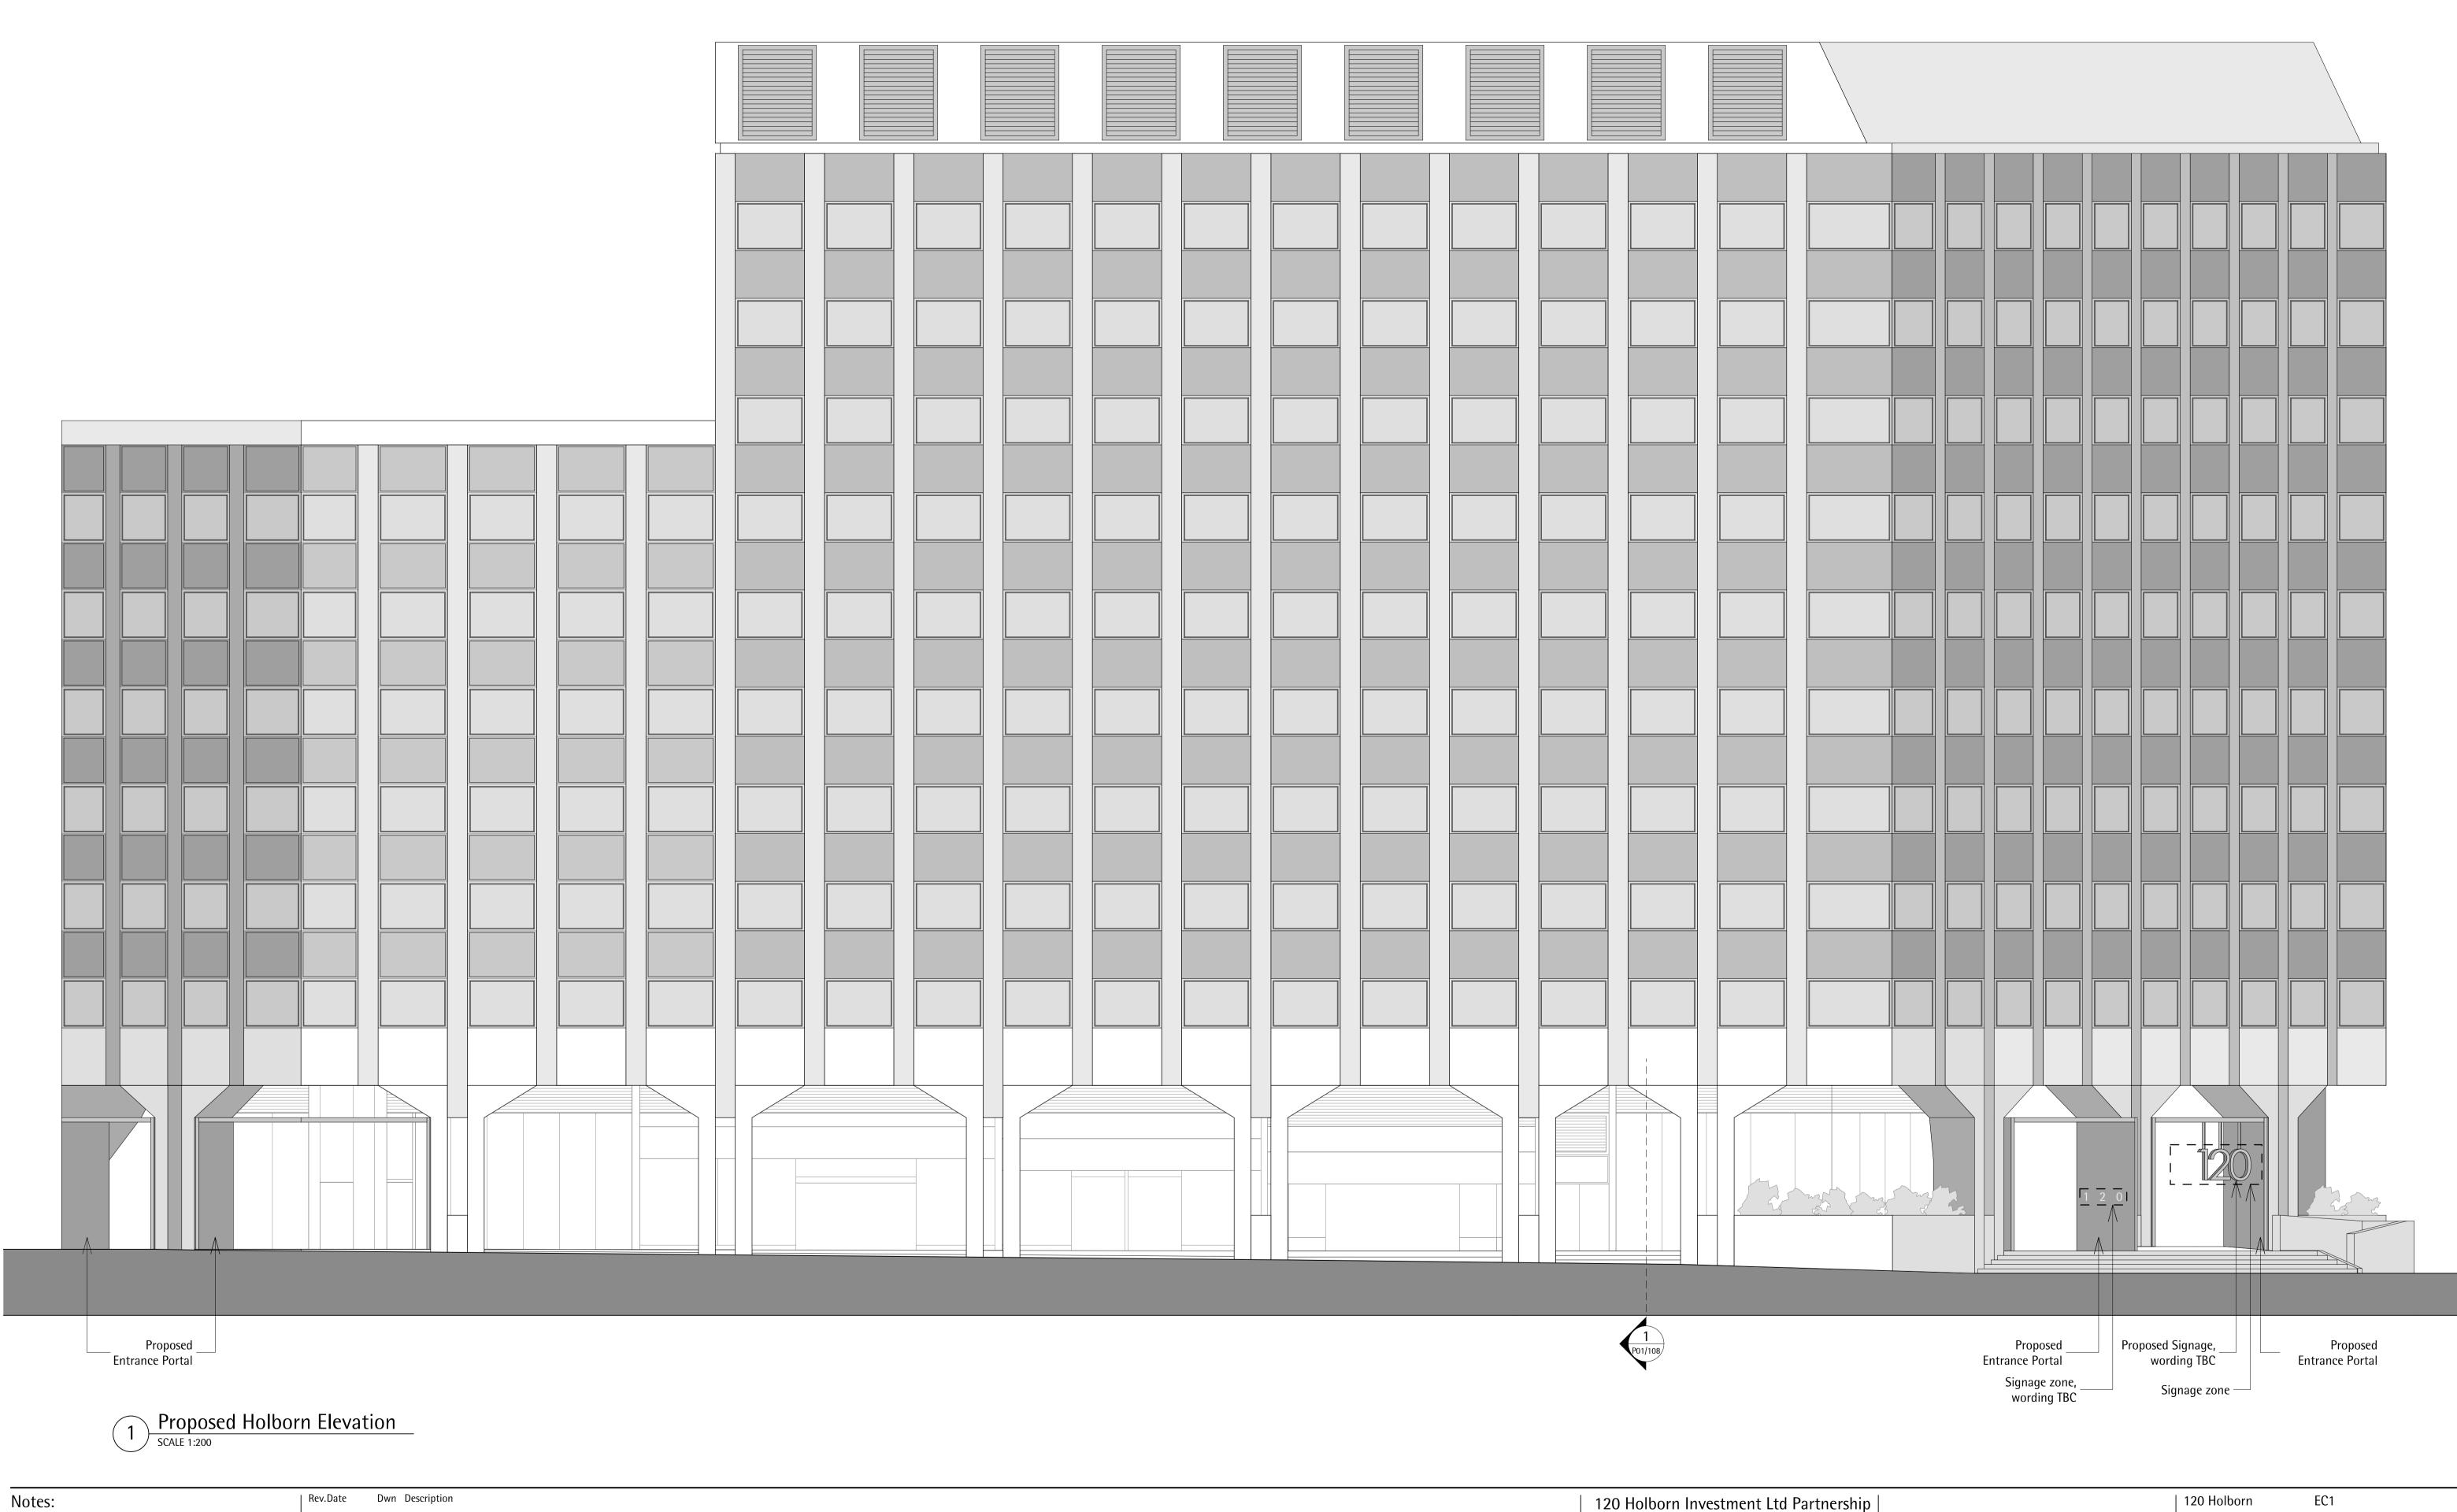

## Proposed Street Elevation Holborn

Date:

14/02/14

Drawing No:

P01/105

Scale(s):

SW Revision: 

Checked: