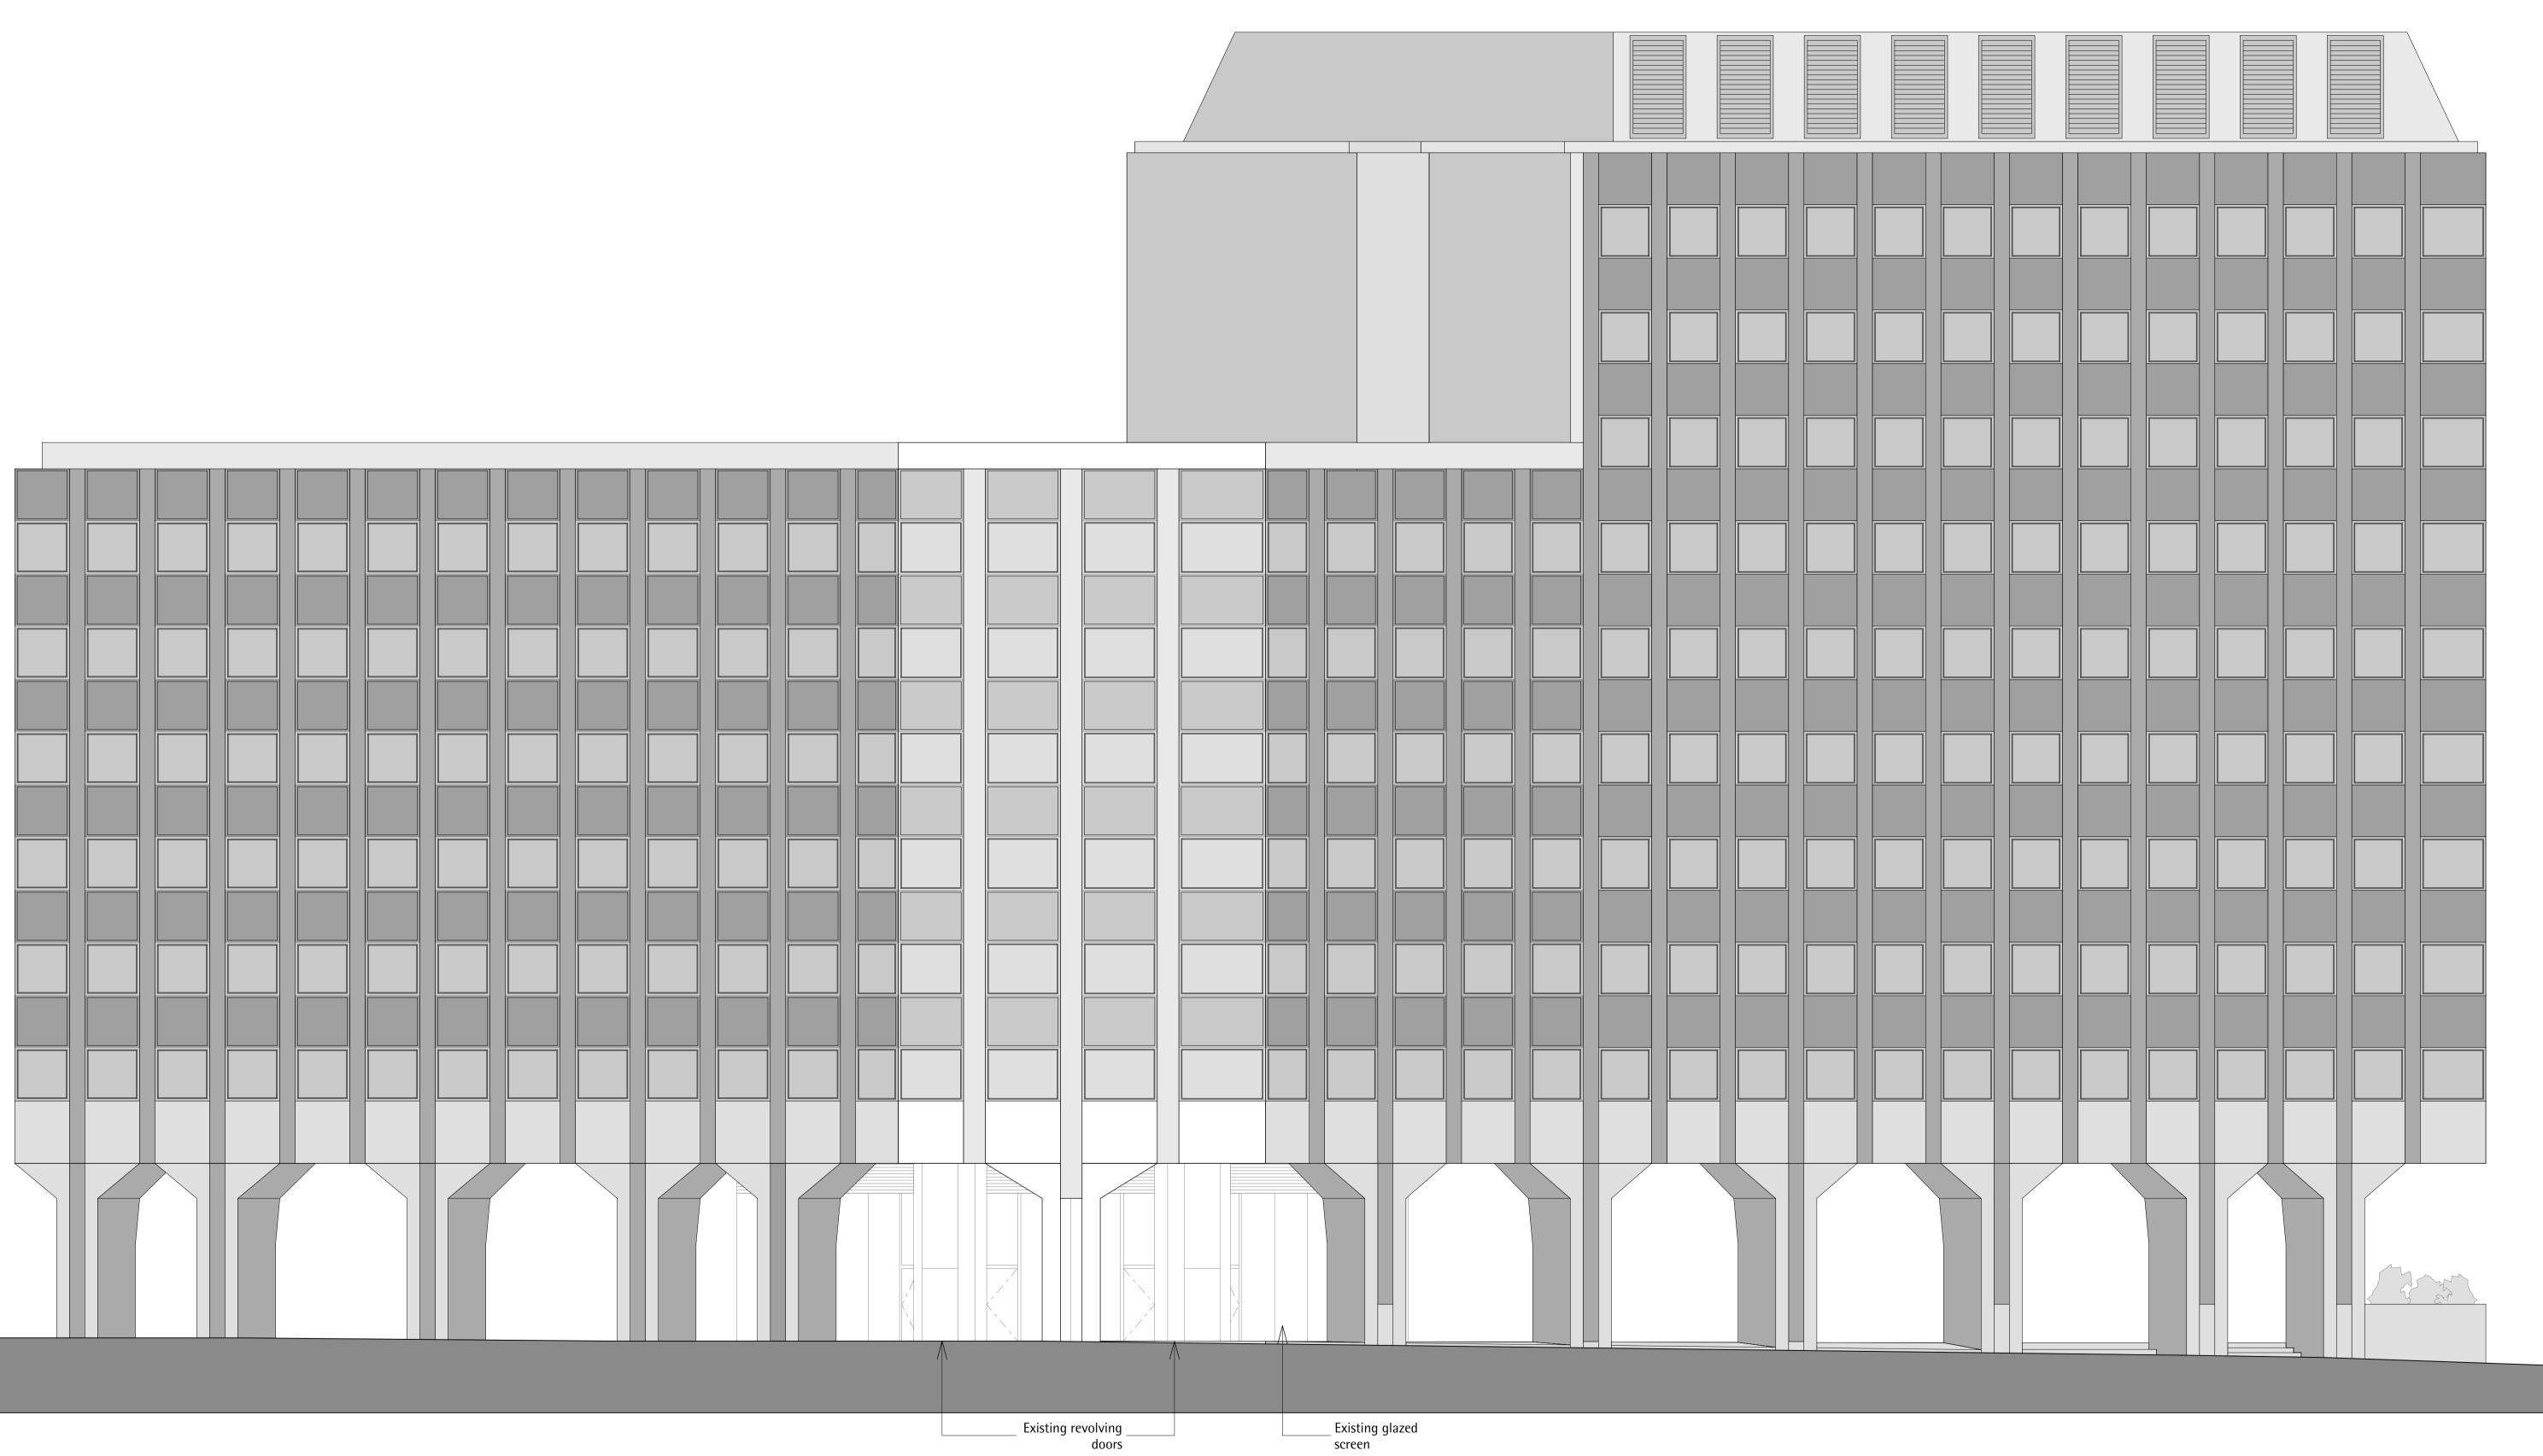

120 Holborn EC1 Existing Street Elevation Leather Lane

John Robertson Architects 111 Southwark Street, London. SE1 0JF Telephone 020 7633 5100. Facsimile 020 7620 0091 1818

Scale(s): Date: Checked: Drawn: 1:200@A3 14/02/14 SW fl Project No: Drawing No: Revision: P01/004