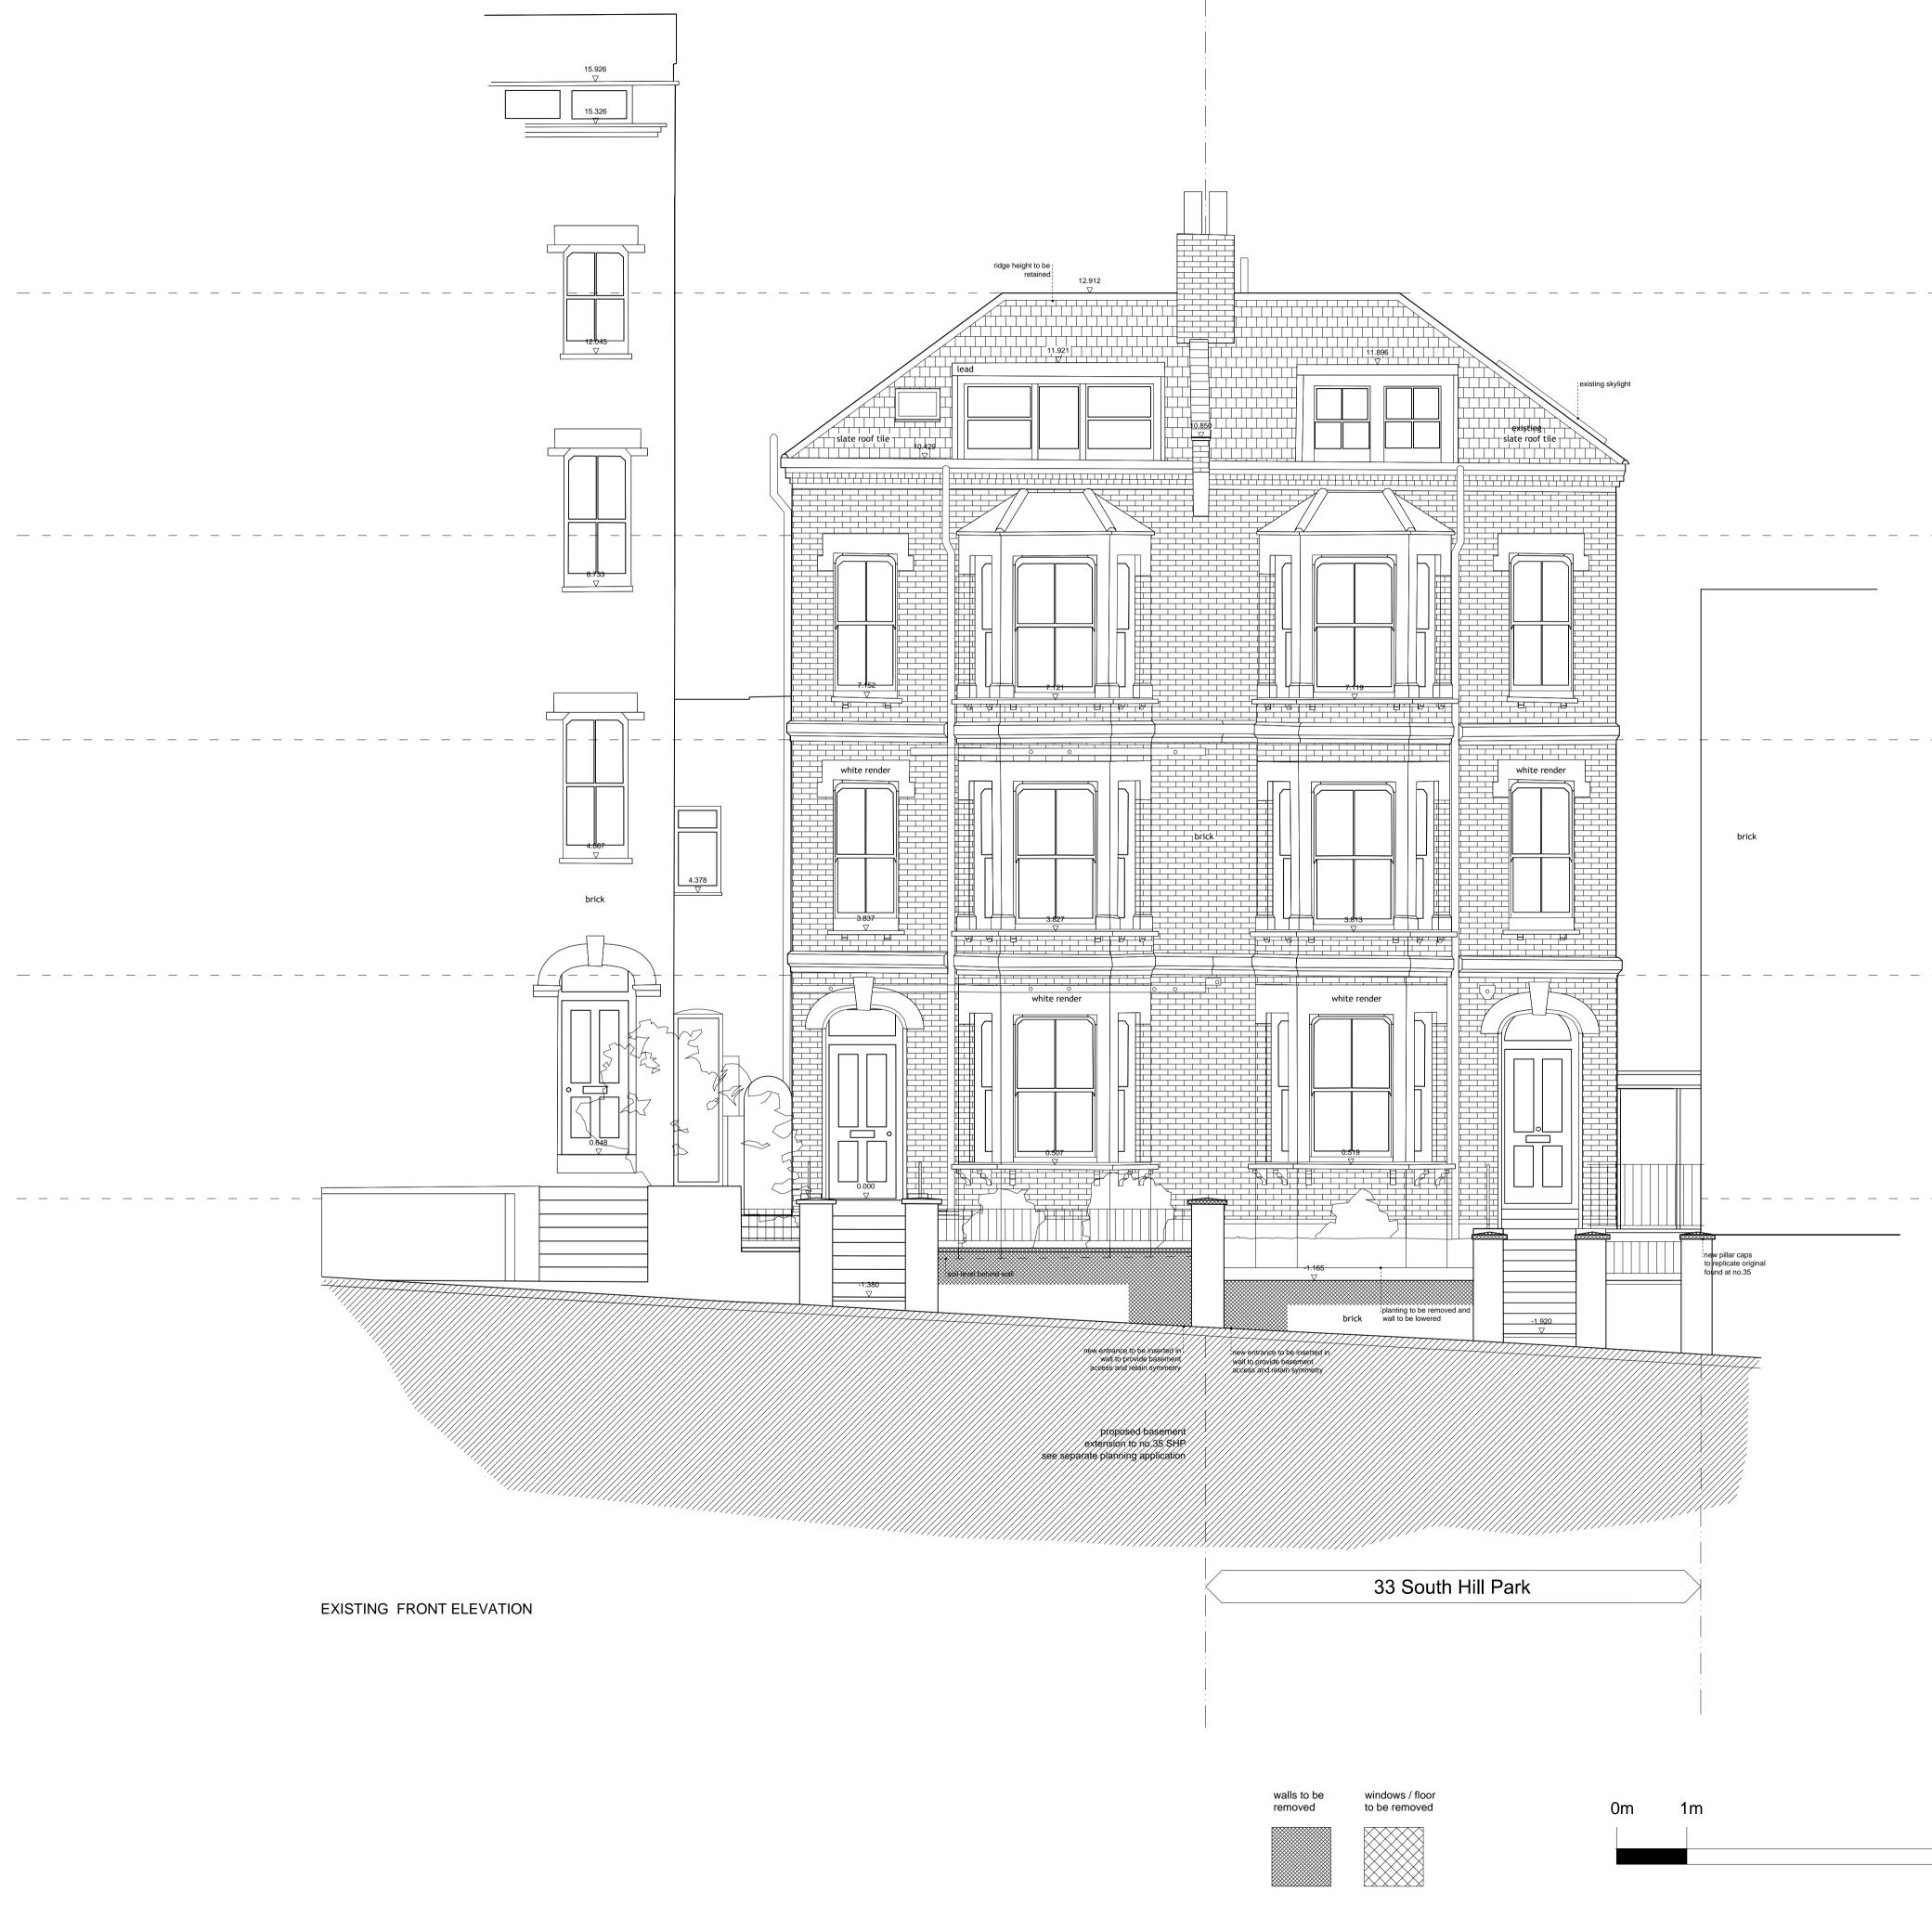

David Mikhail Architects 10-11 Clerkenwell Green London EC1R 0DP

Project: 33 South Hill Park \_\_\_\_\_ Client: Adam & Beate Lewis

EXISTING FRONT ELEVATION AL(0) 200

Scale: 1:50 @ A1 / 1:100 @ A3 \_\_\_\_\_