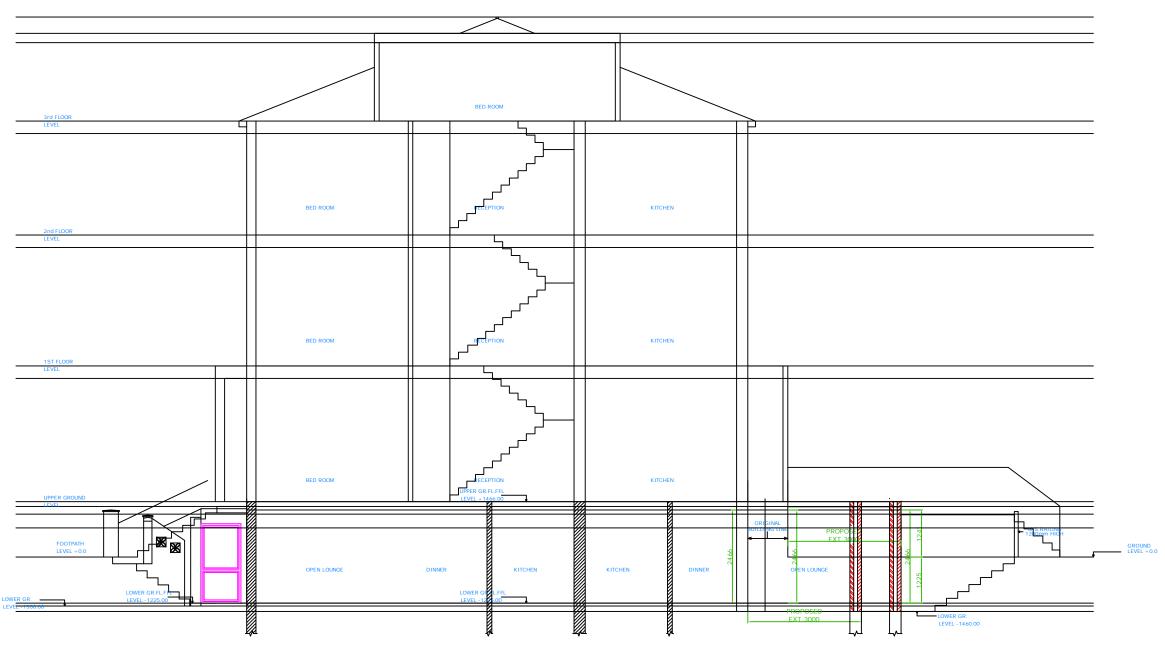

PROPOSED SECTION - A A

| REVISION                           |                                                                                                                                                   |  |                         |                      |   |      |         |            |       | DATE  |    |     |
|------------------------------------|---------------------------------------------------------------------------------------------------------------------------------------------------|--|-------------------------|----------------------|---|------|---------|------------|-------|-------|----|-----|
| FV CONSULTANT LTD. 74 HAMPDEN ROAD |                                                                                                                                                   |  |                         | PROPOSED SECTION A-A |   |      |         |            |       |       |    |     |
| HARROW.<br>HA3 5PR                 |                                                                                                                                                   |  | 15 IVERSON ROAD, LONDON |                      |   |      |         |            |       |       |    |     |
| DRAWN                              | <m< td=""><td></td><td>DATE<br/>03/'14</td><td colspan="8">NW6 2QT</td></m<>                                                                      |  | DATE<br>03/'14          | NW6 2QT              |   |      |         |            |       |       |    |     |
|                                    | <m< td=""><td></td><td></td><td>SIZE</td><td>А</td><td>3</td><td>DWG NO.</td><td colspan="3">VC/45/P/06</td><td></td><td>REV</td></m<>            |  |                         | SIZE                 | А | 3    | DWG NO. | VC/45/P/06 |       |       |    | REV |
| DESIGN                             | <m< td=""><td></td><td></td><td colspan="2">SCALE</td><td>1:10</td><td>00 @ A3</td><td></td><td>SHEET</td><td>06 OF</td><td>06</td><td></td></m<> |  |                         | SCALE                |   | 1:10 | 00 @ A3 |            | SHEET | 06 OF | 06 |     |