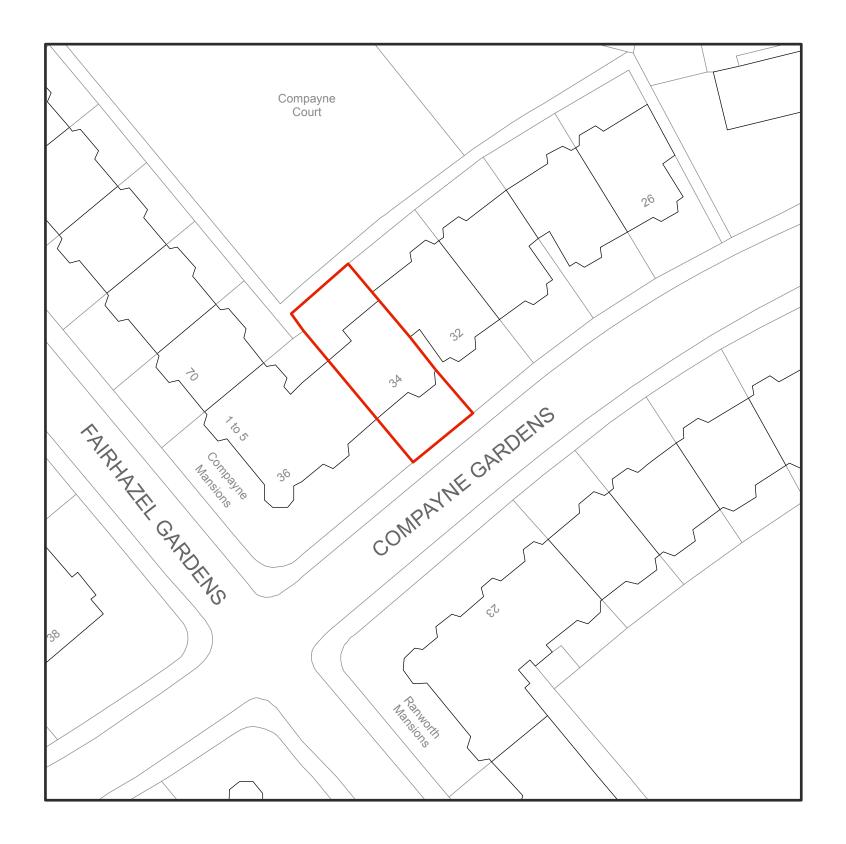

SCALE BAR (meters)

0 5 10 20

| DO NOT SCALE THIS DRAWING WRITTEN DIMENSIONS ONLY TO BE USED ALL DIMENSIONS ARE IN MILLIMETRES | Job No. <b>5291</b> FOR PLANNING PURPOSES ONLY | PAD Consultancy Ltd<br>4 Abbot's Place<br>London NW6 4NP |                      | t: 07779 230003<br>e: ben@pad.eu.com<br>w:www.pad.eu.com |                   | PAD    |
|------------------------------------------------------------------------------------------------|------------------------------------------------|----------------------------------------------------------|----------------------|----------------------------------------------------------|-------------------|--------|
| ALL DIMENSIONS TO BE VERIFIED ON SITE                                                          | 34A Compayne                                   | title                                                    | LOCATI               | ON PLAN                                                  |                   |        |
| ANY INCONSISTENCIES TO BE REPORTED<br>TO THE ARCHITECT IMMEDIATELY                             | Gardens, London,<br>NW6 3DP                    | drawn by                                                 | scale 1 - <b>5</b> 0 | 0                                                        | number<br>CG- LT- | LP rev |