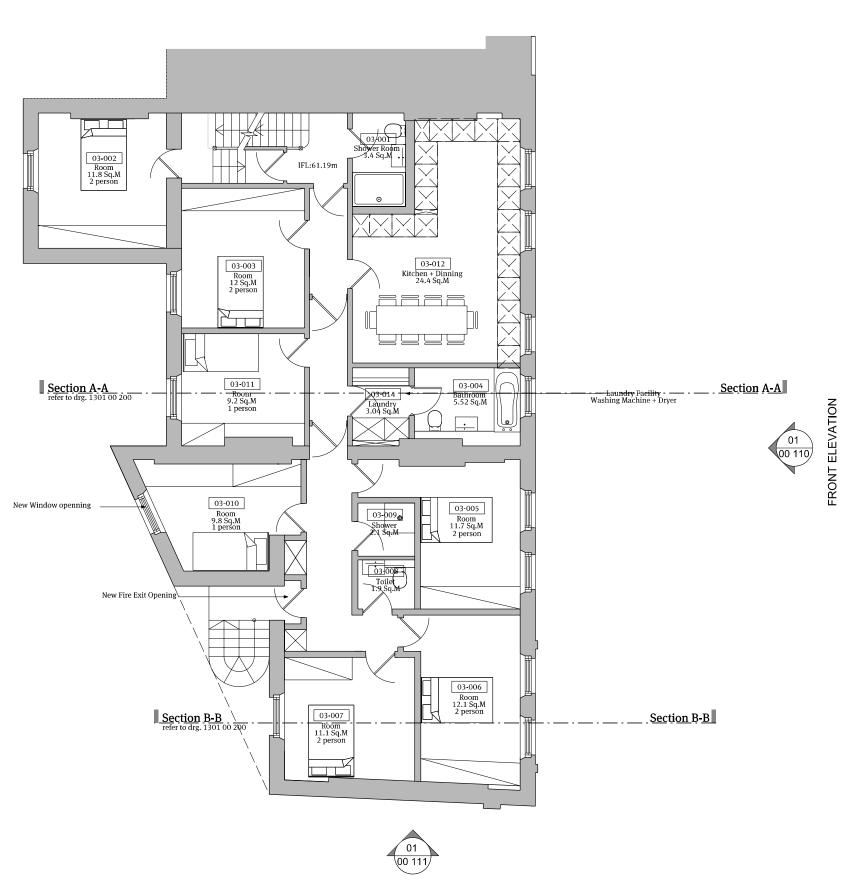

00-000 - Room Label

Papa Architects Ltd. 222 Archway Road, Highgate, London N6 5AX Phone. +44(0)20 8348 8411 Fax. +44 (0)20 8348 7411 www.papaarchitects.co.uk

Clien

Desilu Group of Companies

Addre.

223-225 Finchley Road London NW3 6LP

Drawing title Proposed Fourth Floor Plan

Project No. Date Scale 1301 April 13 1:100@A3

Drawing No. 1301 00 105

Current Rev P00

REAR ELEVATION

01 00 112

SIDE ELEVATION

Do not scale this drawing. All dimensions must be checked and Papa Architects are to be informed of any discrepencies prior to construction. Any DWG issued by PAPA architects are to be read in conjunction with the associated PDF versionsThis drawing and any of the details therein remain the copyright of Papa Architects Ltd.