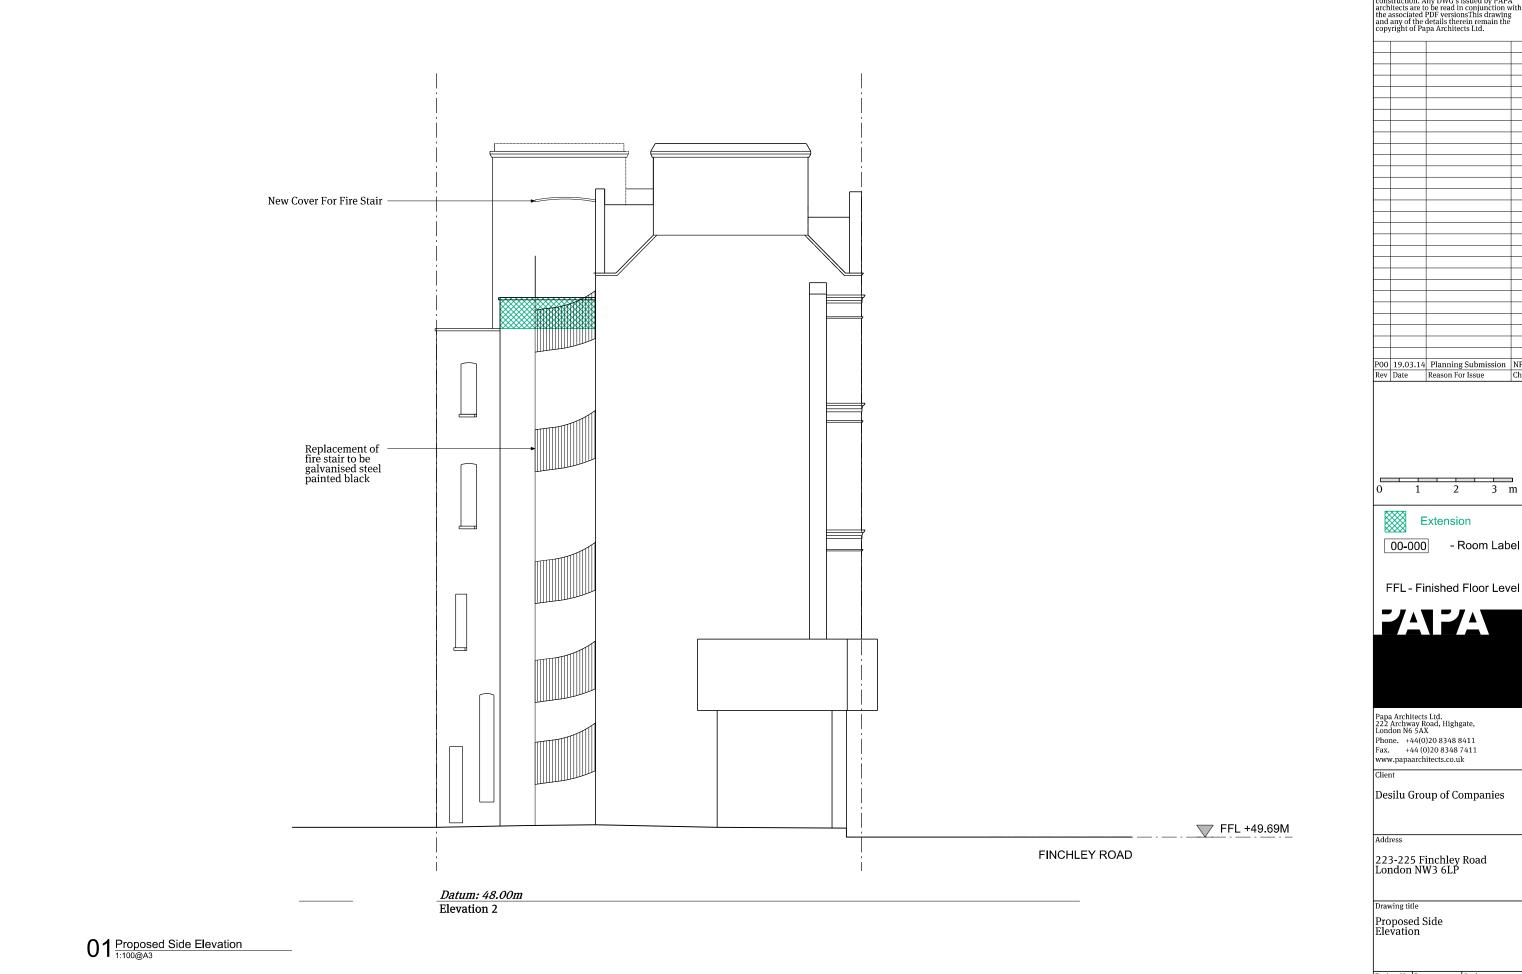

Project No. Date 1301 Apr Date Scale Scale 1:100 @ A3

Drawing No. 00-110

Extension

FFL - Finished Floor Level

Desilu Group of Companies

223-225 Finchley Road London NW3 6LP

Project No. | Date | Scale | 1301 | April 13 | 1:100@ A3

Drawing No. 00-111

Datum: 48.00m Elevation 3

NOTE:

- 1) All rear windows to be replaced with double glazed UPVC.
- $\ensuremath{\textcircled{2}}$  New fire doors to be fire rated planted black

Do not scale this drawing. All dimensions must be checked and Papa Architects are to be informed of any discrepencies prior to construction. Any DWG sissued by PAPA architects are to be read in conjunction with the associated PDF versionsThis drawing and any of the details therein remain the copyright of Papa Architects Ltd.