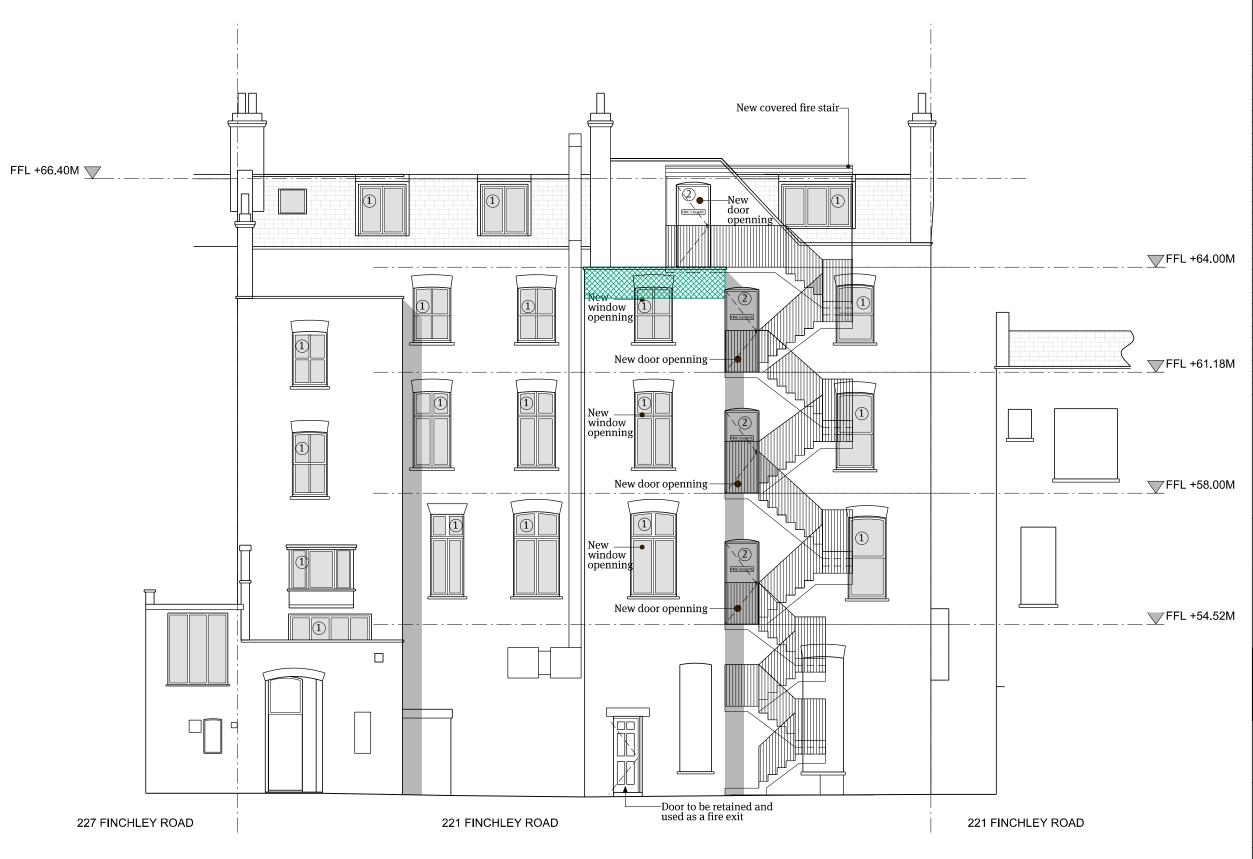

Extension

GR-000 - Room Label

FFL - Finished Floor Level

Papa Architects Ltd. 222 Archway Road, Highgate, London N6 5AX Phone. +44(0)20 8348 8411 Fax. +44 (0)20 8348 7411 www.papaarchitects.co.uk

Desilu Group of Companies

223-225 Finchley Road London NW3 6LP

Drawing title

Proposed Rear Elevation

Project No. Date Scale 1301 April 13 1:100 @ A3 Drawing No. Current Rev

00-112 P00

01 Proposed Rear Elevation
1:100@A3