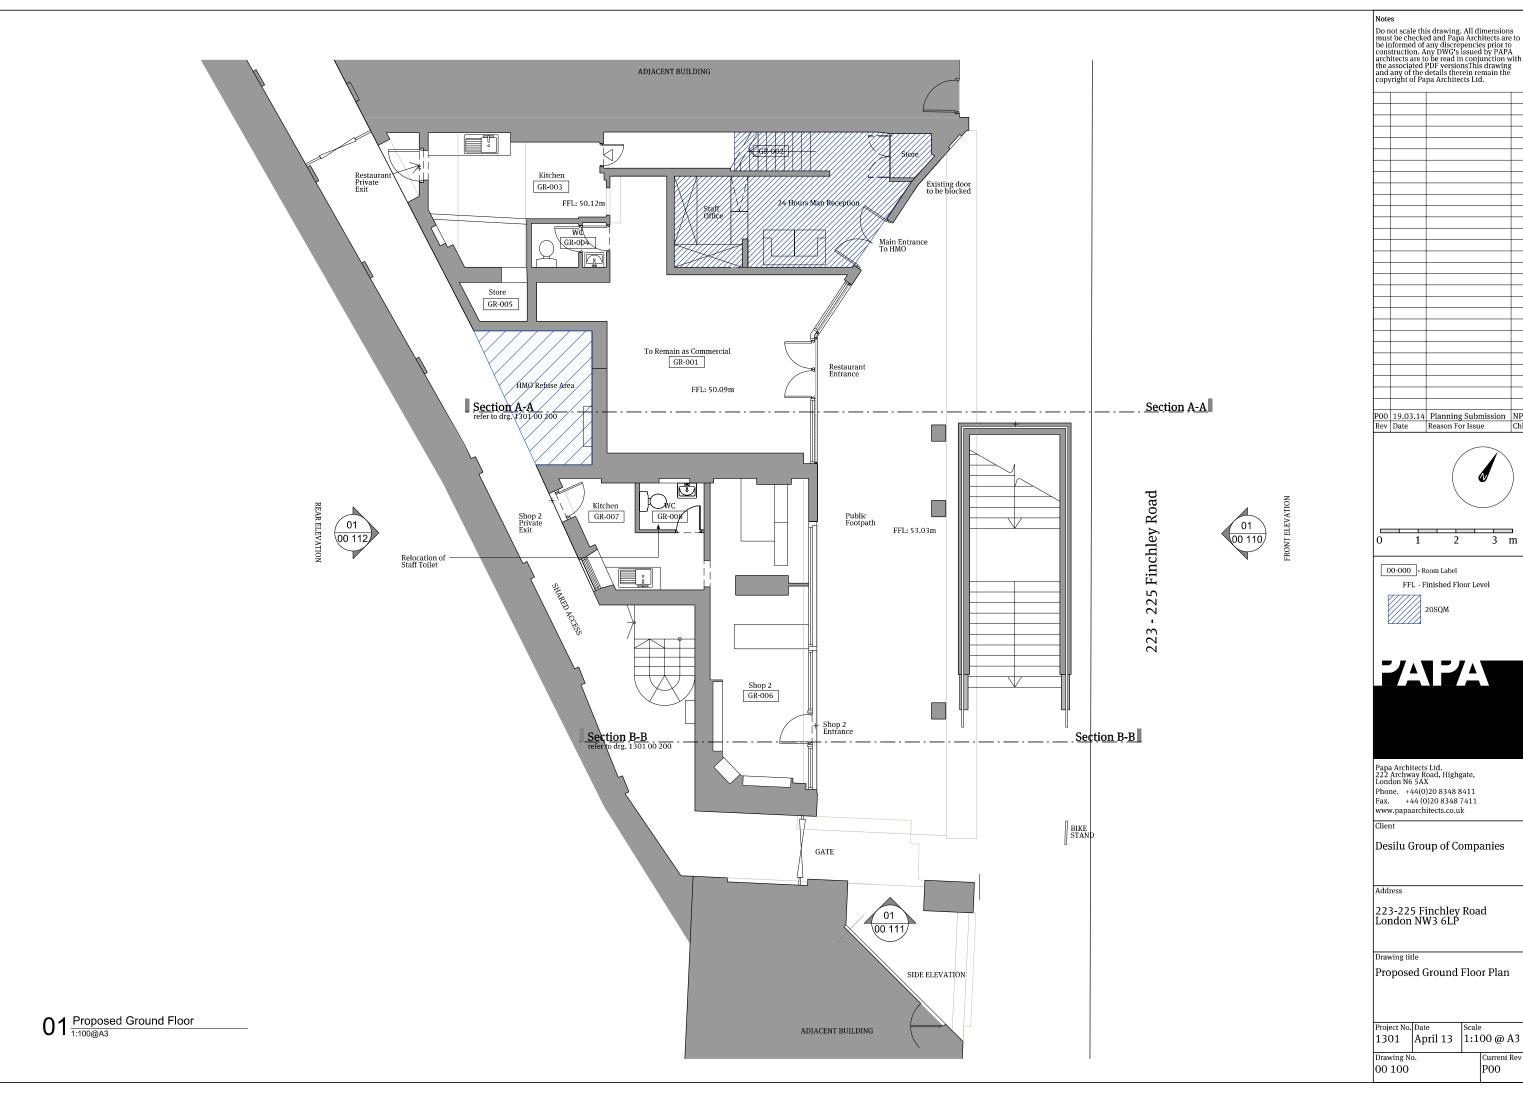

| Project No. | Date     | Scale      |
|-------------|----------|------------|
| 1301        | April 13 | 1:100 @ A3 |

00-000 - Room Label

Papa Architects Ltd. 222 Archway Road, Highgate, London N6 5AX Phone. +44(0)20 8348 8411 Fax. +44 (0)20 8348 7411 www.papaarchitects.co.uk

Desilu Group of Companies

223-225 Finchley Road London NW3 6LP

Drawing title
Proposed
Mezzanine Floor

Project No. Date Scale 1301 April 13 1:100 @ A3

Drawing No. 00-101

SIDE ELEVATION

Do not scale this drawing. All dimensions must be checked and Papa Architects are to be informed of any discrepencies prior to construction. Any DWG sissued by PAPA architects are to be read in conjunction with the associated PDF versionsThis drawing and any of the details therein remain the copyright of Papa Architects Ltd.

00-000 - Room Label FFL - Finished Floor Level

Papa Architects Ltd. 222 Archway Road, Highgate, London N6 5AX Phone. +44(0)20 8348 8411 Fax. +44 (0)20 8348 7411 www.papaarchitects.co.uk

Desilu Group of Companies