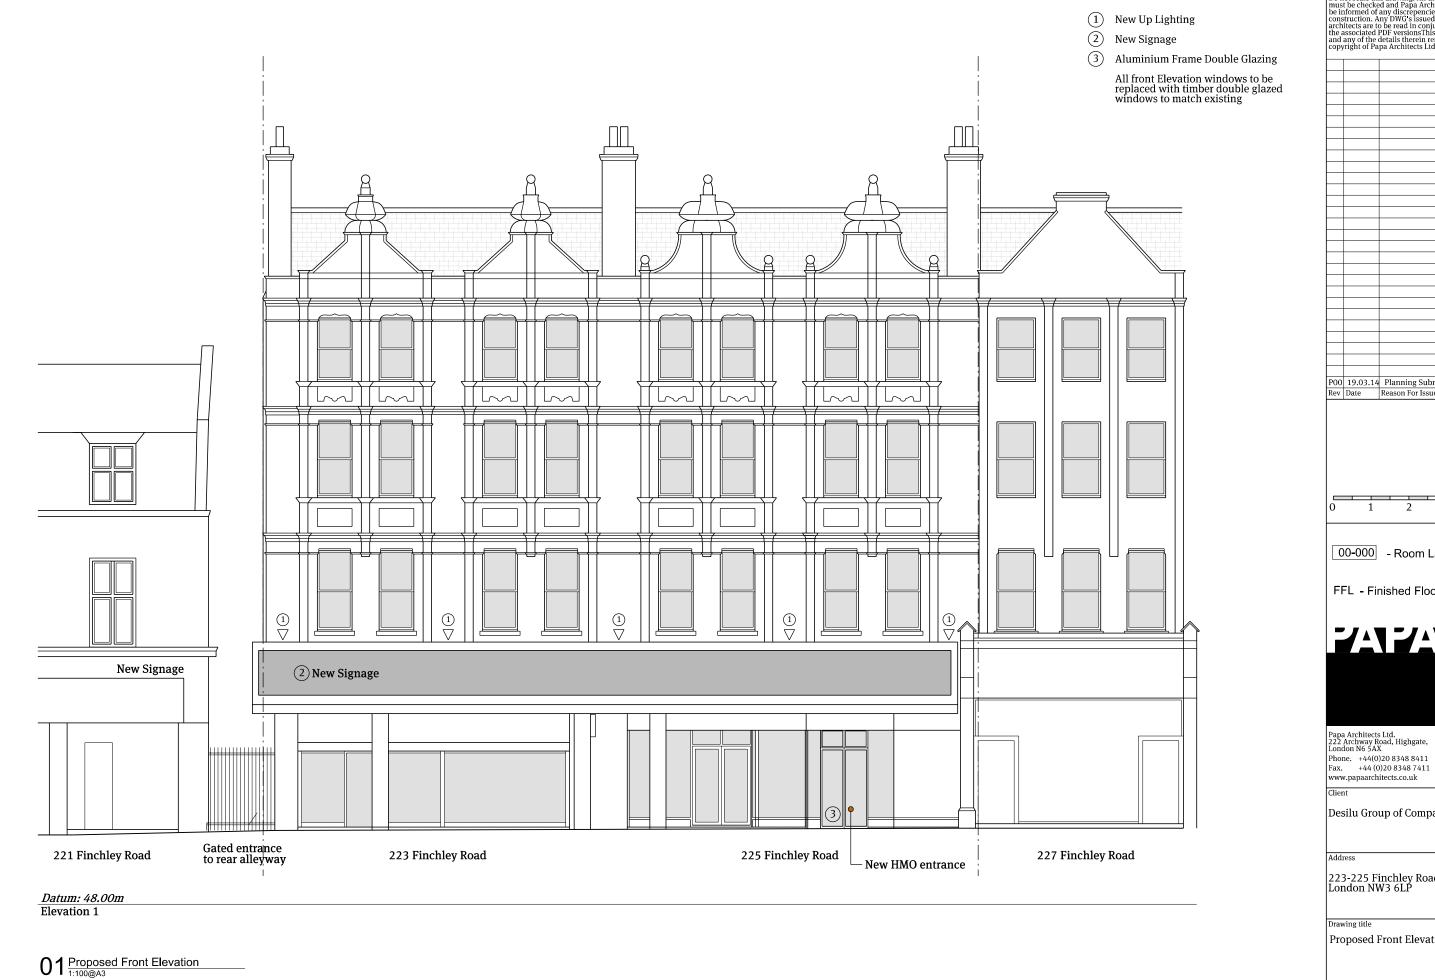

Drawing No. 00-106

P00 19.03.14 Planning Submission NP Rev Date Reason For Issue Chk

00-000 - Room Label

FFL - Finished Floor Level

Desilu Group of Companies

223-225 Finchley Road London NW3 6LP

Proposed Front Elevation