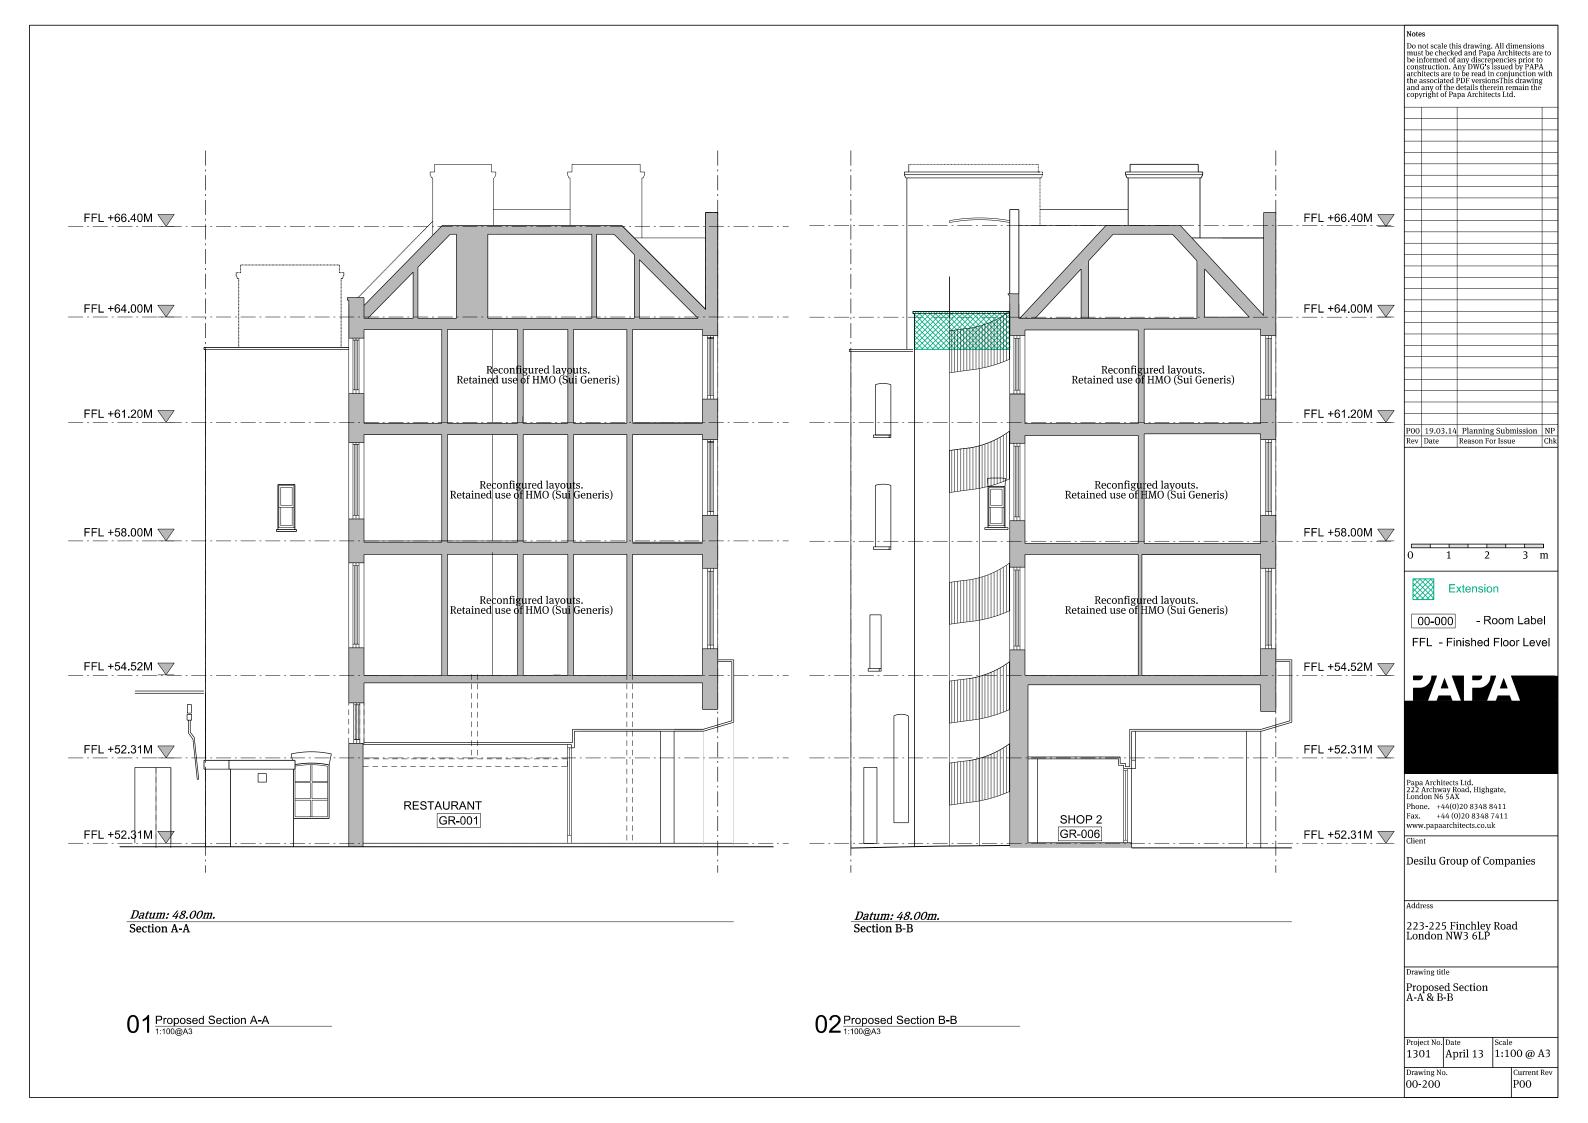

Project No. Date 1301 Apr Date Scale Scale 1:100 @ A3

Drawing No. 00-110

Extension

FFL - Finished Floor Level

Desilu Group of Companies

223-225 Finchley Road London NW3 6LP

Project No. | Date | Scale | 1301 | April 13 | 1:100@ A3

Drawing No. 00-111

Datum: 48.00m Elevation 3

NOTE:

- 1) All rear windows to be replaced with double glazed UPVC.
- $\ensuremath{\textcircled{2}}$  New fire doors to be fire rated planted black

Do not scale this drawing. All dimensions must be checked and Papa Architects are to be informed of any discrepencies prior to construction. Any DWG sissued by PAPA architects are to be read in conjunction with the associated PDF versionsThis drawing and any of the details therein remain the copyright of Papa Architects Ltd.