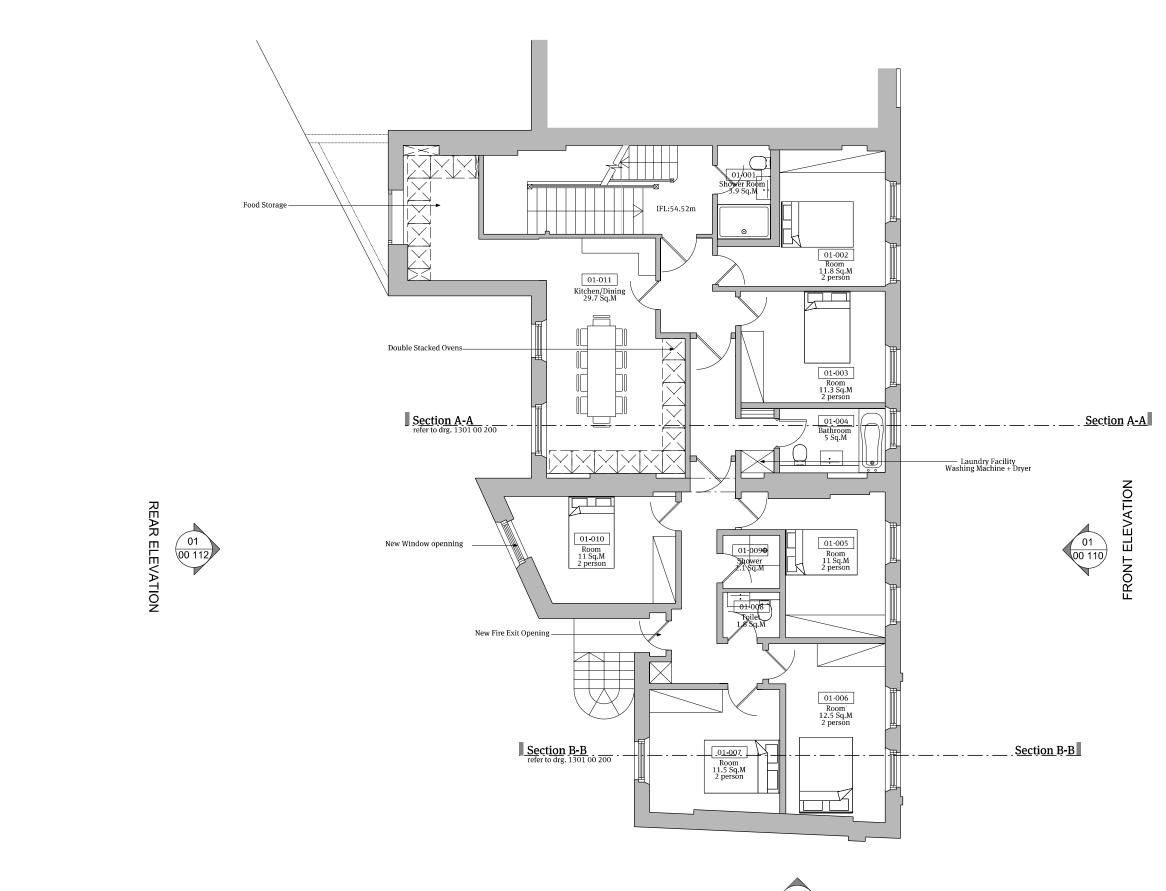

223-225 Finchley Road London NW3 6LP

Drawing title

Proposed Third Floor Plan

Project No. Date 1301 Apr Date Scale 1:100 @ A3 Current Rev POO

Drawing No. 00-104

01 Proposed Third Floor Plan
1:100@A3

REAR ELEVATION

01 00 112

SIDE ELEVATION

SIDE ELEVATION

Note

Do not scale this drawing. All dimensions must be checked and Papa Architects are to be informed of any discrepencies prior to construction. Any DWG's issued by PAPA architects are to be read in conjunction with the associated PDF versionsThis drawing and any of the details therein remain the copyright of Papa Architects Ltd.