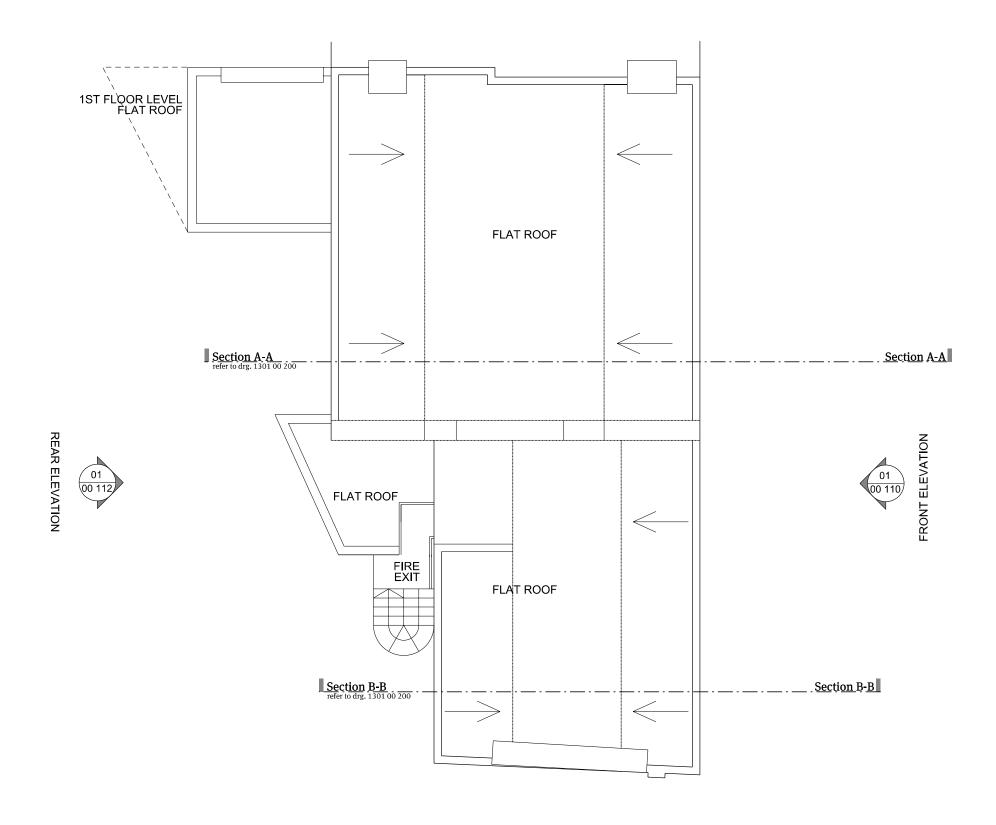

Desilu Group of Companies

223-225 Finchley Road London NW3 6LP

Drawing title

Proposed Roof Plan

| Project No. | Date     | Scale      |
|-------------|----------|------------|
| 1301        | April 13 | 1:100 @ A3 |

Drawing No. 00-106

P00 19.03.14 Planning Submission NP Rev Date Reason For Issue Chk

00-000 - Room Label

FFL - Finished Floor Level

Desilu Group of Companies

223-225 Finchley Road London NW3 6LP

Proposed Front Elevation

Drawing No. 00-111

Datum: 48.00m Elevation 3

NOTE:

- 1) All rear windows to be replaced with double glazed UPVC.
- $\ensuremath{\textcircled{2}}$  New fire doors to be fire rated planted black

Do not scale this drawing. All dimensions must be checked and Papa Architects are to be informed of any discrepencies prior to construction. Any DWG sissued by PAPA architects are to be read in conjunction with the associated PDF versionsThis drawing and any of the details therein remain the copyright of Papa Architects Ltd.

223-225 Finchley Road London NW3 6LP

Drawing title

Proposed Rear Elevation

Project No. Date Scale 1301 April 13 1:100 @ A3 Drawing No. Current Rev

00-112 P00

01 Proposed Rear Elevation
1:100@A3