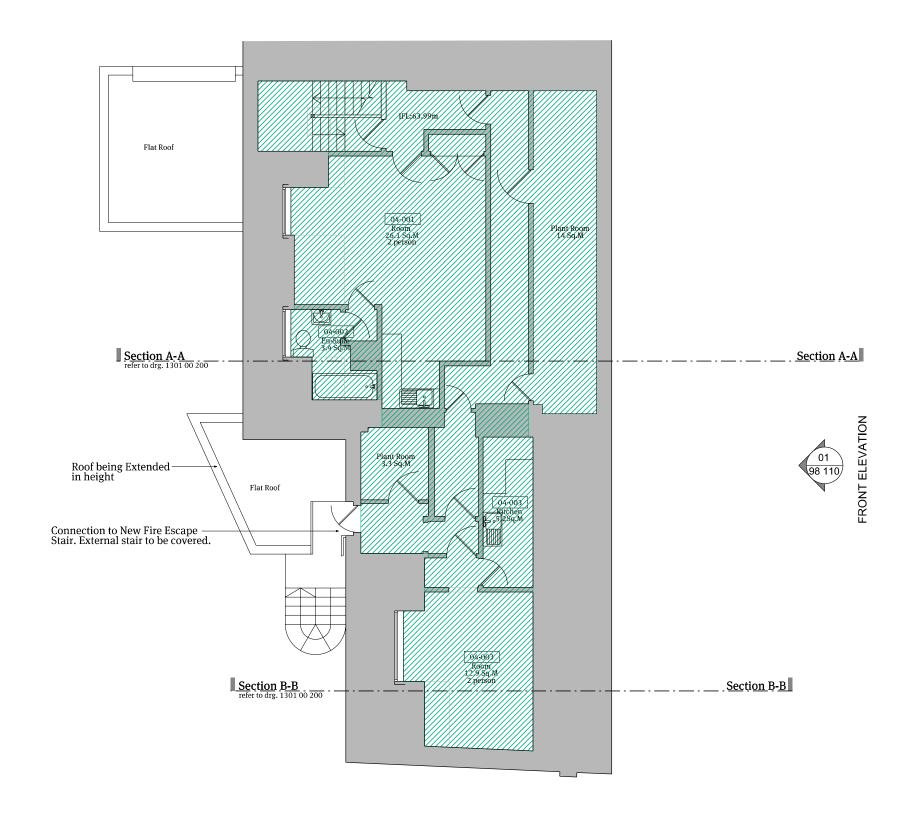

Drawing No. 00-106

P00 19.03.14 Planning Submission NP Rev Date Reason For Issue Chk

00-000 - Room Label

FFL - Finished Floor Level

Desilu Group of Companies

223-225 Finchley Road London NW3 6LP

Proposed Front Elevation