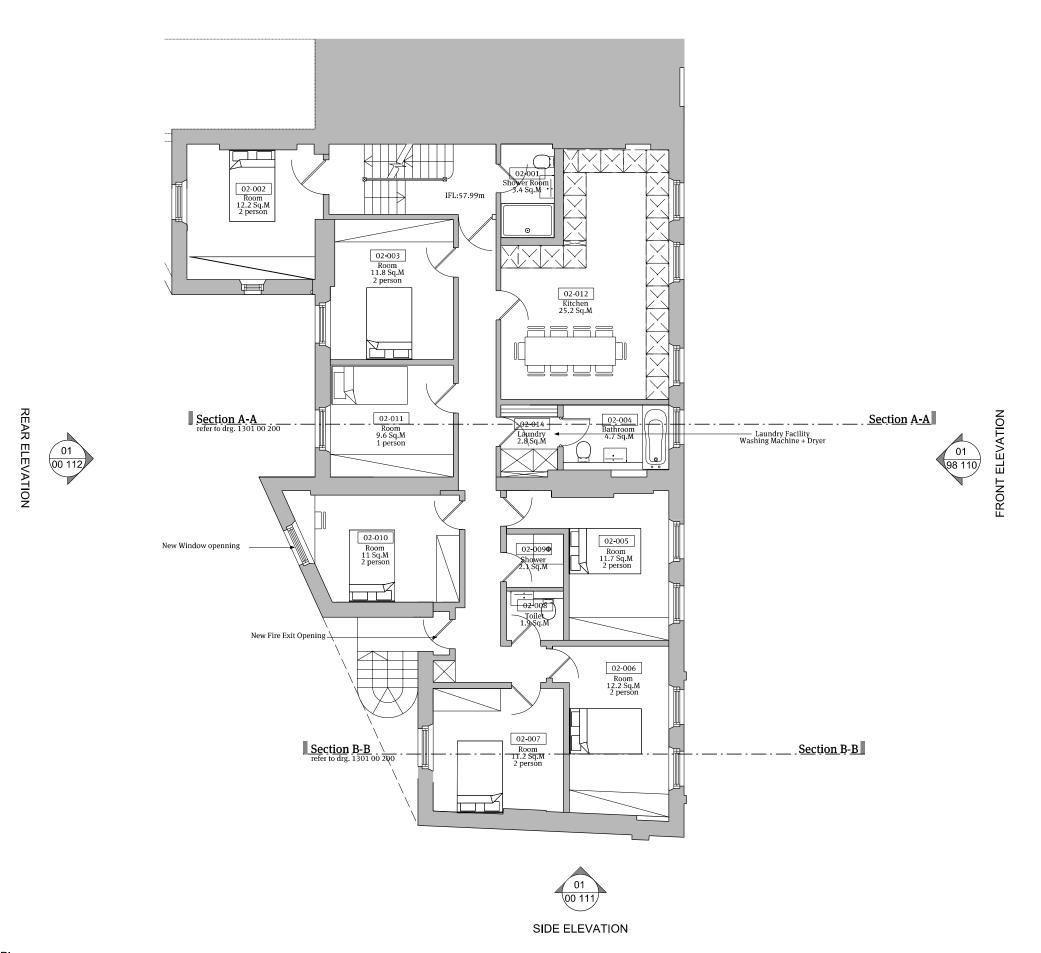

00-000 - Room Label FFL - Finished Floor Level

Papa Architects Ltd. 222 Archway Road, Highgate, London N6 5AX Phone. +44(0)20 8348 8411 Fax. +44 (0)20 8348 7411 www.papaarchitects.co.uk

Desilu Group of Companies

223-225 Finchley Road London NW3 6LP

Drawing title

Proposed Third Floor Plan

Project No. Date 1301 Apr Date Scale 1:100 @ A3 Current Rev POO

Drawing No. 00-104

01 Proposed Third Floor Plan
1:100@A3

REAR ELEVATION